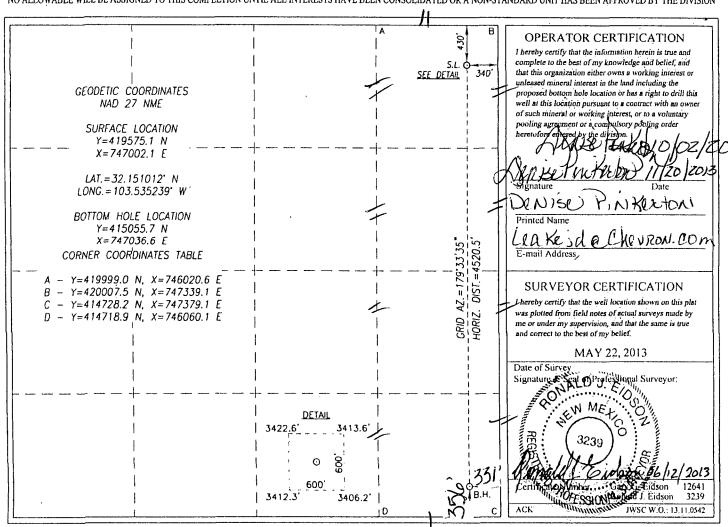

## WELL LOCATION AND ACREAGE DEDICATION PLAT

|                                                | Αſ                                                           | API Number |                 | 97900 RED HILLS; Upper Bone Spring, SH |         |               |                  |               |                | SHAZE       |  |
|------------------------------------------------|--------------------------------------------------------------|------------|-----------------|----------------------------------------|---------|---------------|------------------|---------------|----------------|-------------|--|
|                                                | Property Code                                                |            |                 | Property Name 7 / 1                    |         |               |                  |               |                | Well Number |  |
|                                                |                                                              |            |                 | RED HILLS 11 25 33                     |         |               |                  |               |                | 1H          |  |
|                                                | OGRID No.                                                    |            |                 | Operator Name                          |         |               |                  |               |                | Elevation   |  |
|                                                | 45                                                           |            | CHEVRON USA INC |                                        |         |               |                  | }             | 3415'          |             |  |
| -                                              | Surface Location                                             |            |                 |                                        |         |               |                  |               |                |             |  |
| Γ                                              | UL or lot No.                                                | Section    | Township        | Range                                  | Lot Idn | Feet from the | North/South line | Feet from the | East/West line | County      |  |
| ļ                                              | Α                                                            | 11         | 25-S            | 33-E                                   |         | 430           | NORTH            | 340           | EAST           | LEA         |  |
| Bottom Hole Location If Different From Surface |                                                              |            |                 |                                        |         |               |                  |               |                |             |  |
| ſ                                              | UL or lot No.                                                | Section    | Township        | Range                                  | Lot Idn | Feet from the | North/South line | Feet from the | East/West line | County      |  |
| 1                                              | P                                                            | 11         | 25-S            | 33-E                                   |         | 356'          | SOUTH            | 331           | EAST           | LEA         |  |
| T                                              | Dedicated Acres Joint or Infill Consolidation Code Order No. |            |                 |                                        |         |               |                  |               |                | ^           |  |
| İ                                              | 160                                                          |            |                 |                                        |         |               |                  |               |                |             |  |

NO ALLOWABLE WILL BE ASSIGNED TO THIS COMPLETION UNTIL ALL INTERESTS HAVE BEEN CONSOLIDATED OR A NON-STANDARD UNIT HAS BEEN APPROVED BY THE DIVISION