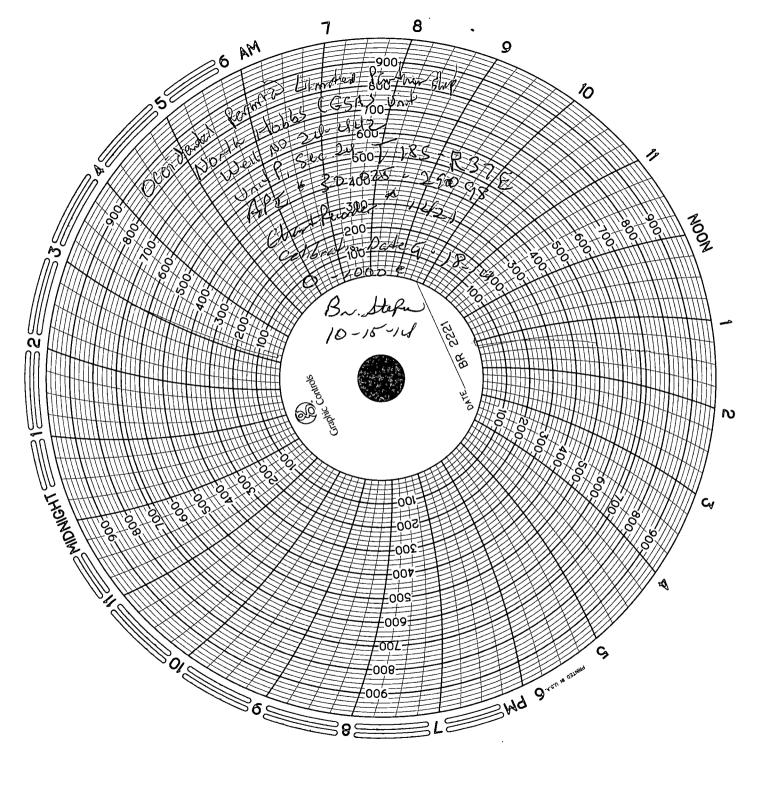

10/27/14 - 10/31/14:

MI x RU pulling unit. ND WH x NU BOP. RU Archer WL x shot drain holes @ 4139'. RBIH w/redressed injection packer x 2-7/8" duoline 20 tubing (Arrowset 1-X packer set at 4147'). Circulate well with 100 bbls 10# packer fluid. Pressure test casing to 600 psi. ND BOP x NU WH. Test tree to 3000 psi x hook up injection line. Run MIT (held 620 psi x 30 min.) x chart for the NMOCD. RD x MO x clean location.