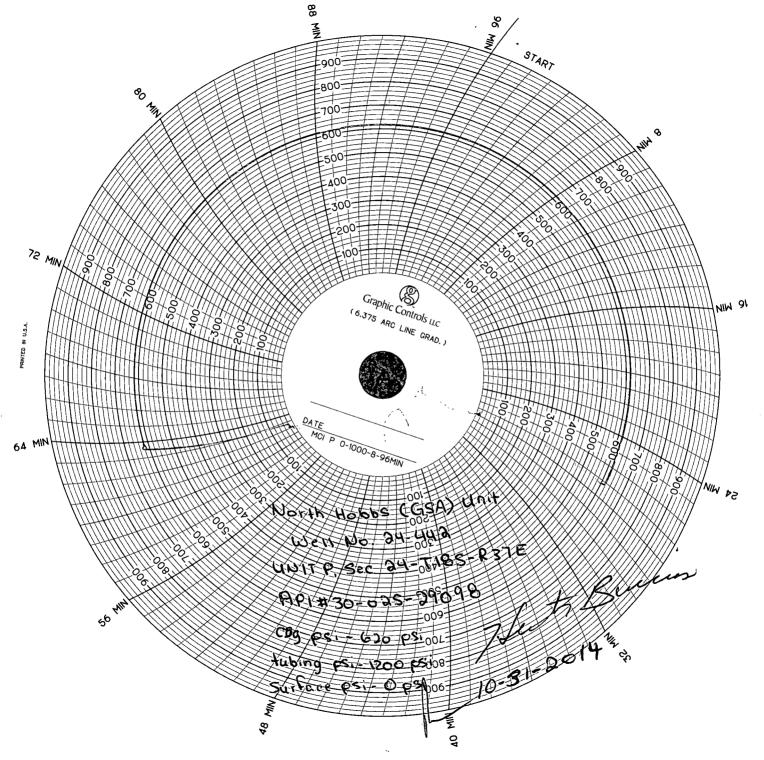

North Hobbs (GSA) Unit No. 442 API No. 30-025-29098 Lea Co. NM

10/9/14 - 10/15/14:

MI x RU pulling unit. ND WH x NU BOP. POOH w/injection equipment. RIH w/5-1/2" RBP x 5-1/2" Arrow-set packer on 108 jts. 2-7/8" workstring (packer set at 3540'). Test liner top x 7" casing to 800 psi. Circulate well w/120 bbls 10# packer fluid. POOH w/workstring x RRP x packer. RBIH w/injection packer x 127 jts. 2-7/8" duoline injection tubing. RU tubing testers x hydrotest tubing in hole. ND BOP x NU WH x test tree to 3000 psi. Run MIT (held 680 psi x 30 min.) x chart for the NMOCD. RD x MO pulling unit.