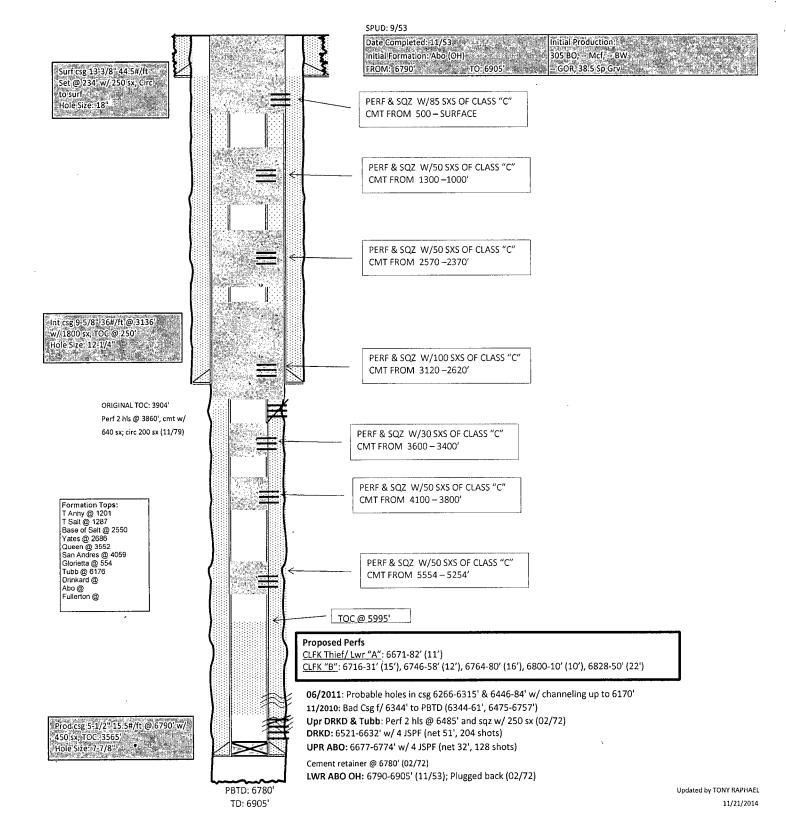

| Submit I Copy To Appropriate District Office                                                                                                                                                                                                                                    | State of New Mexico                                  | Form C-103<br>Revised July 18, 2013          |
|---------------------------------------------------------------------------------------------------------------------------------------------------------------------------------------------------------------------------------------------------------------------------------|------------------------------------------------------|----------------------------------------------|
| <u>District 1</u> – (575) 393-6161<br>1625 N. French Dr., Hobbs, NM 88240                                                                                                                                                                                                       | Energy, Minerals and Natural Resources               | WELL API NO.                                 |
| $\frac{\text{District II}}{\text{District II}} - (575) 748-1283$                                                                                                                                                                                                                | OIL CONSERVATION DIVISION                            | 30-025-12232                                 |
| 811 S. First St., Artesia, NM 88210                                                                                                                                                                                                                                             |                                                      | 5. Indicate Type of Lease                    |
| <u>District III</u> – (505) 334-6178<br>1000 Rio Brazos Rd., Aztec, NM 87410                                                                                                                                                                                                    | 1220 South St. Francis Dr.                           | STATE STATE FEE                              |
| <u>District IV</u> - (505) 476-3460                                                                                                                                                                                                                                             | Santa Fe, NM 87505                                   | 6. State Oil & Gas Lease No.                 |
| 1220 S. St. Francis Dr., Santa Fe, NM<br>87505                                                                                                                                                                                                                                  |                                                      |                                              |
| the second se                                                                                                                                                                 | ICES AND REPORTS ON WELLS                            | 7. Lease Name or Unit Agreement Name         |
|                                                                                                                                                                                                                                                                                 | DSALS TO DRILL OR TO DEEPEN OR PLUG BACK TO A        |                                              |
| PROPOSALS.)                                                                                                                                                                                                                                                                     | ICATION FOR PERMIT" (FORM C-101) FOR SUCH            | WEST DOLLARHIDE DRINKARD INIT                |
| 1. Type of Well: Oil Well                                                                                                                                                                                                                                                       | Gas Well Other HOBBS OCD                             | 8. Well Number #37 27                        |
| 2. Name of Operator                                                                                                                                                                                                                                                             | HOLDO                                                | 9. OGRID Number                              |
| CHEVRON USA INC                                                                                                                                                                                                                                                                 |                                                      | 4323                                         |
| 3. Address of Operator                                                                                                                                                                                                                                                          | NOV 2 5 2014                                         | 10. Pool name or Wildcat                     |
| 15 SMITH RD. MIDLAND TX 7                                                                                                                                                                                                                                                       | 9705                                                 | DOLLARHIDW TUBB DRINKARD                     |
| 4. Well Location                                                                                                                                                                                                                                                                | :1980feet from theSOUTH line and                     |                                              |
|                                                                                                                                                                                                                                                                                 |                                                      |                                              |
| Section 29 Township 24S Range 38E NMPM County LEA                                                                                                                                                                                                                               |                                                      |                                              |
| 11. Elevation (Show whether DR, RKB, RT, GR, etc.)                                                                                                                                                                                                                              |                                                      |                                              |
|                                                                                                                                                                                                                                                                                 | 4019'                                                | (1) 「「「「「「」」」、「「」」、「」」、「」、「」、「」、「」、「」、「」、「」、 |
|                                                                                                                                                                                                                                                                                 |                                                      |                                              |
| 12. Check                                                                                                                                                                                                                                                                       | Appropriate Box to Indicate Nature of Notice         |                                              |
| NOTICE OF INTENTION TO:                                                                                                                                                                                                                                                         |                                                      |                                              |
| PERFORM REMEDIAL WORK PLUG AND ABANDON RIPARA NR P&A R                                                                                                                                                                                                                          |                                                      |                                              |
|                                                                                                                                                                                                                                                                                 |                                                      |                                              |
| PULL OR ALTER CASING                                                                                                                                                                                                                                                            | MULTIPLE COMPL                                       | CHG Loc                                      |
|                                                                                                                                                                                                                                                                                 |                                                      | RBDMS CHART                                  |
| CLOSED-LOOP SYSTEM                                                                                                                                                                                                                                                              |                                                      | · · ·                                        |
| OTHER:                                                                                                                                                                                                                                                                          | OTHER:                                               | <b>S</b>                                     |
| WELLINFO: ALL PERFS \$ SQZ MUST BE TACGED.                                                                                                                                                                                                                                      |                                                      |                                              |
|                                                                                                                                                                                                                                                                                 | ? WELL INFO: ALL TELES                               |                                              |
| TD: 6905, PB: 6780', TOC @ 599                                                                                                                                                                                                                                                  |                                                      |                                              |
| 13-3/8" #44.5 SET @ 234' TOC @SURFACE<br>9-5/8" #36 SET @ 3136' TOC @ 250'<br>5-1/2" # 15.5 SET @ 6790 TOC @ 3565' -                                                                                                                                                            |                                                      |                                              |
| 9-5/8" #36 SET @ 3136' TOC @ 2<br>5-1/2" # 15.5 SET @ 6790 TOC @                                                                                                                                                                                                                | 3565'                                                | TPC MILL STAG                                |
| 5-112 # 15.5 521 @ 0150 100 @                                                                                                                                                                                                                                                   |                                                      | IPC M.L.F. WOC & TAG                         |
| • TAG TOC @ 5995' AND RECORD, TEST CSG TO 750 PSI AND RECORD                                                                                                                                                                                                                    |                                                      |                                              |
|                                                                                                                                                                                                                                                                                 |                                                      |                                              |
| <ul> <li>PERF &amp; SQZ 5-1/2" # 15.5 CSG W/50 SXS OF CLASS "C" CMT FROM 5554 – 5254".</li> <li>PERF &amp; SQZ 5-1/2" # 15.5 CSG W/50 SXS OF CLASS "C" CMT FROM 4100 – 3800".</li> <li>PERF &amp; SQZ 5-1/2" # 15.5 CSG W/30 SXS OF CLASS "C" CMT FROM 3600 – 3400".</li> </ul> |                                                      |                                              |
| • PERF & SQZ 5-1/2" # 15.5 CSG W/30 SXS OF CLASS "C" CMT FROM 3600 – 3400'.                                                                                                                                                                                                     |                                                      |                                              |
| • PERF & SQZ 5-1/2" # 15.5 CSG W/100 SXS OF CLASS "C" CMT FROM (3120)- 2620'. WOC AND TAG                                                                                                                                                                                       |                                                      |                                              |
| <ul> <li>PERF &amp; SQZ 5-1/2" # 15.5 CSG W/50 SXS OF CLASS "C" CMT FROM 2570 - 2370' - WOC ? TAG-</li> <li>PERF &amp; SQZ 5-1/2" # 15.5 CSG W/50 SXS OF CLASS "C" CMT FROM 1300 1000' - WOC ? TAG-</li> </ul>                                                                  |                                                      |                                              |
| • TERP & SQ2 5-172 # 15.5 CSG W/50 SAS OF CEASS C CMITTROM 1500 = 1000                                                                                                                                                                                                          |                                                      |                                              |
| PERF CSG @ 500' AND ATTEMPT TO CIRCULATE A 500' CMT PLUG TO SURFACE' W/85 SXS OF CLASS "C" CMT                                                                                                                                                                                  |                                                      |                                              |
| <ul> <li>ALL CSG &amp; ANCHORS TO BE CUT &amp; REMOVED 3' BELOW GRADE, CLOSED LOOP SYSTEM WILL BE UTILIZED</li> <li>A Closed LOOP SYSTEM WILL BE USED.</li> </ul>                                                                                                               |                                                      |                                              |
| • H C/154 LOOF - 757<br>Spud Date: 9/1953                                                                                                                                                                                                                                       | Rig Release Date:                                    | 11/1953                                      |
| Spud Date. 9/1955                                                                                                                                                                                                                                                               | Kig Keicase Date.                                    | 111755                                       |
|                                                                                                                                                                                                                                                                                 |                                                      | The Oil Conservation Division                |
| Lhereby certify that the information                                                                                                                                                                                                                                            | above is true and complete to the best of my knowled |                                              |
| Thereby certify that the information                                                                                                                                                                                                                                            |                                                      |                                              |
|                                                                                                                                                                                                                                                                                 | . I                                                  | Prior to the beginning of operations         |
| SIGNATURE TITLE ABANDONMENT ENGINEER DATE: 11/21/14                                                                                                                                                                                                                             |                                                      |                                              |
| Tune or print name TONV RADUAEL E mail addresses TRADUAEL @CHEVRON COM BUOND. (712) 272 0000                                                                                                                                                                                    |                                                      |                                              |
| Type or print name <u>TONY RAPHAEL</u> E-mail address: <u>TRAPHAEL@CHEVRON.COM</u> PHONE: <u>(713)-372-9002</u><br>For State Use Only, J                                                                                                                                        |                                                      |                                              |
| MI DAKEN 2 DitC - '                                                                                                                                                                                                                                                             |                                                      |                                              |
| APPROVED BY: Mahur How TITLE Dist. Supervise DATE 11/25/2014                                                                                                                                                                                                                    |                                                      |                                              |
| Conditions of Approval (II any):                                                                                                                                                                                                                                                |                                                      |                                              |
| DEC 01 2014                                                                                                                                                                                                                                                                     |                                                      |                                              |
|                                                                                                                                                                                                                                                                                 |                                                      | , -                                          |

## PROPOSED WELLBORE DIAGRAM WDDU 27