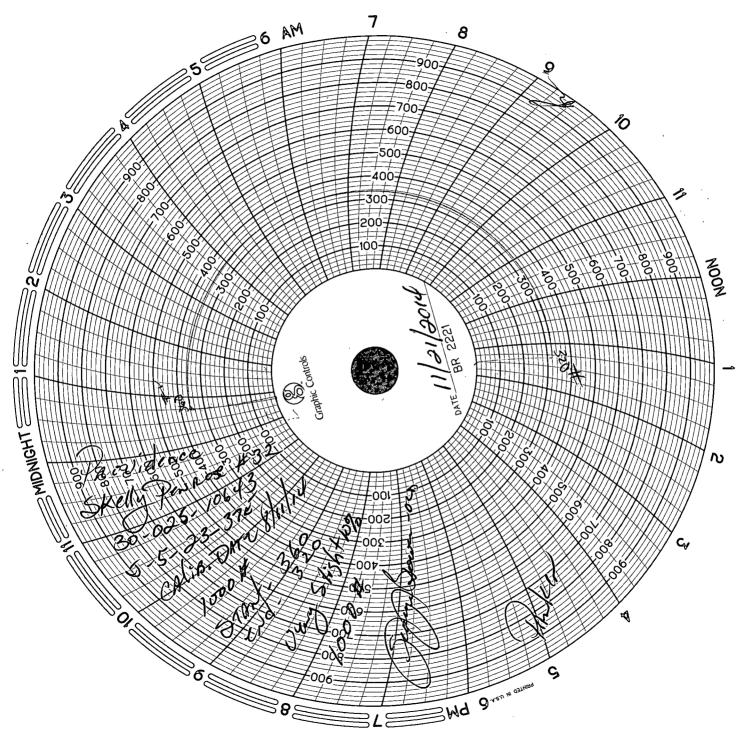

| Office                                                                                                                                              | To Appropriate District           |                                              | ew Mexico<br>nd Natural Resources | Form C-103<br>October 13, 2009           |  |  |
|-----------------------------------------------------------------------------------------------------------------------------------------------------|-----------------------------------|----------------------------------------------|-----------------------------------|------------------------------------------|--|--|
| <u>District I</u><br>1625 N. Frencł                                                                                                                 | n Dr., Hobbs, NM 88240            | Energy, Minerals a                           | iu Natural Resources              | WELL API NO.                             |  |  |
| District II<br>1301 W. Grand                                                                                                                        | Ave., Artesia, NM 88210           | OIL CONSERVA                                 | TION DIVISION                     | 30-025-10643                             |  |  |
| District III                                                                                                                                        |                                   | 1220 South S                                 | St. Francis Dr.                   | 5. Indicate Type of Lease<br>STATE FEE   |  |  |
| 1000 Rio Brazo<br>District IV                                                                                                                       | os Rd., Aztec, NM 87410           | Santa Fe,                                    | NM 87505                          | STATE FEE 6. State Oil & Gas Lease No.   |  |  |
| 1220 S. St. Fra                                                                                                                                     | ncis Dr., Santa Fe, NM            |                                              |                                   | o. State off te Gas Lease No.            |  |  |
| 87505<br>(DO NOT USE                                                                                                                                | SUNDRY NOTI                       | CES AND REPORTS ON SALS TO DRILL OR TO DEEPE | WELLS MOEBS OCD                   | 7. Lease Name or Unit Agreement Name     |  |  |
| PROPOSALS.)                                                                                                                                         |                                   | CATION FOR PERMIT" (FORM                     | $C-101) = OR_SUCH$                | SKELLY PENROSE B UNIT                    |  |  |
|                                                                                                                                                     |                                   | Gas Well 🛛 Other INJE                        | CTION DEC 01 2014                 | 8. Well Number 032                       |  |  |
| 2. Name of PROVIDEN                                                                                                                                 | CE ENERGY SERVIC                  | CES, INC. dba KELTON O                       | -                                 | 9. OGRID Number 012444                   |  |  |
| 3. Address of Operator<br>P.O. BOX 928, ANDREWS, TEXAS 79714-0928                                                                                   |                                   |                                              |                                   | 10. Pool name or Wildcat                 |  |  |
|                                                                                                                                                     |                                   | <u>.</u> S /9/14-0928                        | ·····                             | LANGLIE MATTIX (37240)                   |  |  |
| 4. Well Loc                                                                                                                                         |                                   |                                              |                                   | · · · · · · · · · · · · · · · · · · ·    |  |  |
|                                                                                                                                                     | t Letter <u>J</u> :               |                                              | SOUTH line and <u>198</u>         |                                          |  |  |
| Sec                                                                                                                                                 | tion 5                            |                                              | AS Range 37E                      | NMPM LEA County                          |  |  |
|                                                                                                                                                     |                                   | 11. Elevation <i>(Show whet</i><br>3335      | ner DR, KKB, KI, GR, etc          |                                          |  |  |
|                                                                                                                                                     |                                   |                                              |                                   |                                          |  |  |
|                                                                                                                                                     | 12. Check A                       | ppropriate Box to Indi                       | cate Nature of Notice             | Report or Other Data                     |  |  |
|                                                                                                                                                     |                                   |                                              |                                   | • •                                      |  |  |
| DEDEODM                                                                                                                                             | NOTICE OF IN<br>REMEDIAL WORK     |                                              |                                   |                                          |  |  |
|                                                                                                                                                     |                                   |                                              | REMEDIAL WOI                      | RK                                       |  |  |
|                                                                                                                                                     |                                   |                                              |                                   |                                          |  |  |
| DOWNHOLE                                                                                                                                            |                                   |                                              |                                   | _                                        |  |  |
| OTHER:                                                                                                                                              |                                   | ]                                            | OTHER: MI                         | T TEST 🛛                                 |  |  |
| 13. Describe proposed or completed operations. (Clearly state all pertinent details, and give pertinent dates, including estimated date             |                                   |                                              |                                   |                                          |  |  |
| of starting any proposed work). SEE RULE 19.15.7.14 NMAC. For Multiple Completions: Attach wellbore diagram of proposed completion or recompletion. |                                   |                                              |                                   |                                          |  |  |
| 11/2                                                                                                                                                | 1/19                              |                                              |                                   |                                          |  |  |
| 08/11/2014: RIG UP PARKER PUMP TRUCK. PRESSURE CASING TO 360#. TEST CASING FOR 32 MINUTES.                                                          |                                   |                                              |                                   |                                          |  |  |
| ENDING PRESSURE 320#. VERY SLIGHT 10% PRESSURE DROP. WITNESSED BY GEORGE – OCD.                                                                     |                                   |                                              |                                   |                                          |  |  |
|                                                                                                                                                     |                                   |                                              |                                   |                                          |  |  |
|                                                                                                                                                     |                                   |                                              |                                   |                                          |  |  |
|                                                                                                                                                     |                                   |                                              |                                   |                                          |  |  |
|                                                                                                                                                     | [                                 |                                              | 1                                 | · · · · · · · · · · · · · · · · · · ·    |  |  |
| Spud Date:                                                                                                                                          |                                   | Rig Rel                                      | ease Date:                        |                                          |  |  |
|                                                                                                                                                     |                                   |                                              | L                                 |                                          |  |  |
|                                                                                                                                                     |                                   |                                              |                                   |                                          |  |  |
| I hereby certif                                                                                                                                     | ly that the information a         | bove is true and complete t                  | to the best of my knowled         | ge and belief.                           |  |  |
|                                                                                                                                                     |                                   |                                              |                                   |                                          |  |  |
| SIGNATURE                                                                                                                                           | CDarl                             | TITLE                                        | PRESIDENT                         | DATE <u>Nov. 25, 2014</u>                |  |  |
| •• •                                                                                                                                                | name <u>C. Dale Kelton</u>        | E-mail addre                                 | ss: <u>providenceenergy@s</u>     | uddenlink.net PHONE: <u>432-661-1364</u> |  |  |
| APPROVED BY: Maley Hown TITLE Dist. Supervisor DATE 12/1/2014<br>Conditions of Approval (if any):                                                   |                                   |                                              |                                   |                                          |  |  |
| APPROVED<br>Conditions of                                                                                                                           | BY: YV UUUX<br>Approval (if any): | HOWN TITLE                                   | Isle. Sup                         | WISOU DATE 12/1/2014                     |  |  |
|                                                                                                                                                     | ų                                 |                                              |                                   |                                          |  |  |
|                                                                                                                                                     |                                   |                                              |                                   |                                          |  |  |
|                                                                                                                                                     |                                   |                                              |                                   | <u>^</u>                                 |  |  |