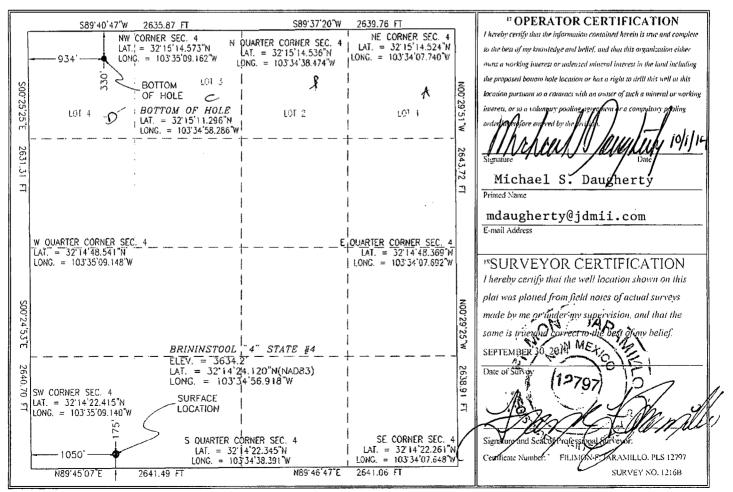

District 1 Form C-102 State of New Mexico 1625 N. French Dr., Hobbs, NM 88240 HOBBS OCD Revised August 1, 2011 Phone: (575) 393-6161 Fax: (575) 393-0720 Energy, Minerals & Natural Resources Department District II Submit one copy to appropriate 311 S. First St., Artesia, NM 88210 **OIL CONSERVATION DIVISION** Phone: (575) 748-1283 Fax: (575) 748-9720 OCT 29 2014 District Office District III 1220 South St. Francis Dr. 1000 Rio Brazos Road, Aztec, NM 87410 Phone: (505) 334-6178 Fax: (505) 334-6170 X AMENDED REPORT Santa Fe. NM 87505 District IV RECEIVED 1220 S. St. Francis Dr., Santa Fe, NM \$7505 Phone: (505) 476-3460 Fax: (505) 476-3462 WELL LOCATION AND ACREAGE DEDICATION PLAT <sup>1</sup> AP1 Number <sup>1</sup> Pool Code <sup>3</sup> Pool Name 30-025-41959 59900 TRIPLE X; BONE SPRING <sup>4</sup> Property Code Well Number Property Name 28767 BRININSTOOL Ц State 4H

| 15363                               |                         | MURCHISON OIL & GAS, INC. |               |                       |                       |                           |                                                         |                        | 3634.2        |
|-------------------------------------|-------------------------|---------------------------|---------------|-----------------------|-----------------------|---------------------------|---------------------------------------------------------|------------------------|---------------|
|                                     |                         |                           |               |                       | <sup>10</sup> Surface | Location                  |                                                         |                        | · · · · ·     |
| UL or lot no.<br>M                  | Section<br>4            | Township<br>24 S          | Range<br>33 E | Lot Idn               | Feet from the 175     | North/South line SOUTH    | Feet from the 1050                                      | East/West line<br>WEST | County<br>LEA |
|                                     |                         |                           | " Bo          | ttom Ho               | e Location If         | Different From            | n Surface                                               | ·                      |               |
| UL or lot no.<br>4                  | Section<br>4            | Township<br>24 S          | Range<br>33 E | Lot Idn               | Feet from the         | North/South line<br>NORTH | Feet from the                                           | East/West line<br>WEST | County<br>LEA |
| <sup>2</sup> Dedicated Acres<br>160 | i <sup>13</sup> Joint o | r Infill <sup>14</sup> C  | Consolidation | Code <sup>18</sup> Or | der No.               |                           | مالوسار، ی محمد میں |                        | L             |