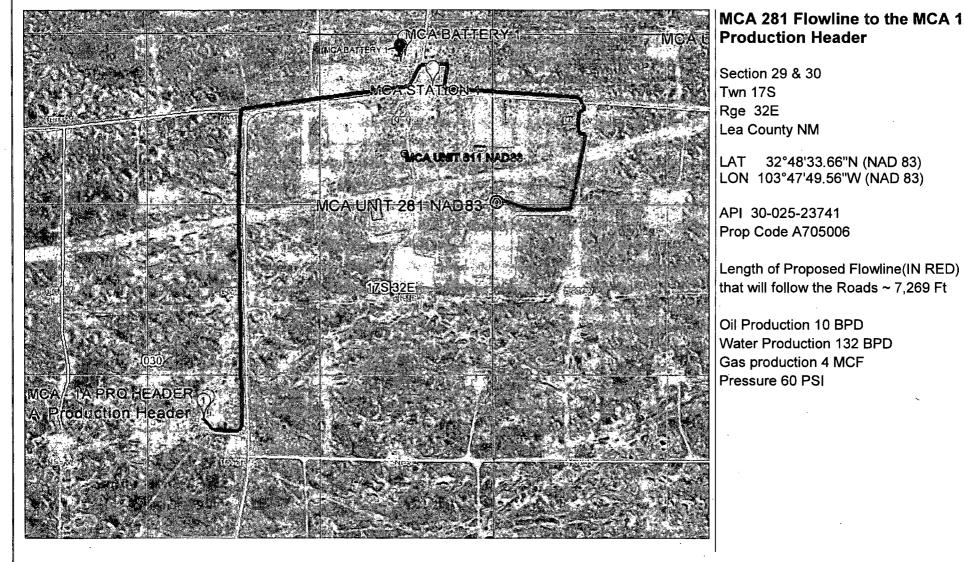

| Form 3160-5<br>(August 2007)                                                       | UNITED STATES<br>DEPARTMENT OF THE INTERIOR<br>BUREAU OF LAND MANAGEMENT  |                                                                                                                                        |                                                    |                                          |                           |                 | Expires: July 31, 2010            |                                           |  |
|------------------------------------------------------------------------------------|---------------------------------------------------------------------------|----------------------------------------------------------------------------------------------------------------------------------------|----------------------------------------------------|------------------------------------------|---------------------------|-----------------|-----------------------------------|-------------------------------------------|--|
| D                                                                                  | -enter an                                                                 |                                                                                                                                        |                                                    | 5. Lease Serial No.<br>9. NMLC029410A    |                           |                 |                                   |                                           |  |
| aba                                                                                | andoned well                                                              | l. Use form 3160-3 (AP                                                                                                                 | D) for such µ                                      | proposals.                               |                           |                 | If Indian, Allottee of            | or Tribe Name                             |  |
| SU                                                                                 | BMIT IN TRIF                                                              | PLICATE - Other instruc                                                                                                                | ctions on rev                                      | erse side.                               | WELEIN                    | /.              | If Unit or CA/Agre<br>8920003410  | ement, Name and/or No.                    |  |
| 1. Type of Well<br>S Oil Well 🗂 Ga                                                 | as Well 🗖 Oth                                                             | er                                                                                                                                     |                                                    |                                          |                           |                 | Well Name and No.<br>MCA UNIT 281 | -                                         |  |
| <ol> <li>Name of Operator<br/>CONOCOPHILLI</li> </ol>                              | PS COMPAN                                                                 | Y E-Mail: Ron.R.Eck                                                                                                                    | RON ECKER<br>ert@conocoph                          | ₹T<br>illips.com                         |                           |                 | API Well No.<br>30-025-23741-0    | 00-S1 -                                   |  |
| 3a. Address<br>MIDLAND, TX 7                                                       | (include area code) 10. Field and Pool, or Exploratory<br>8-9119 MALJAMAR |                                                                                                                                        |                                                    |                                          |                           |                 |                                   |                                           |  |
| 4. Location of Well (A                                                             | <b>.</b>                                                                  | 11. County or Parish, and State                                                                                                        |                                                    |                                          |                           |                 |                                   |                                           |  |
| Sec 29 T17S R32                                                                    |                                                                           | LEA COUNTY, NM                                                                                                                         |                                                    |                                          |                           |                 |                                   |                                           |  |
| 12. C                                                                              | HECK APPR                                                                 | OPRIATE BOX(ES) TO                                                                                                                     | ) INDICATE                                         | ENATURE O                                | F NOTICE                  | , REPO          | RT, OR OTHE                       | R DATA                                    |  |
| TYPE OF SUBM                                                                       | TYPE OF SUBMISSION TYPE OF AC                                             |                                                                                                                                        |                                                    |                                          |                           |                 |                                   |                                           |  |
| Notice of Intent                                                                   |                                                                           | <ul> <li>Acidize</li> <li>Alter Casing</li> </ul>                                                                                      | <ul> <li>Deepen</li> <li>Fracture Treat</li> </ul> |                                          | —                         | `               | on (Start/Resume)                 | ☐ Water Shut-Off ☐ Well Integrity ☑ Other |  |
| 🗖 Subsequent Rep                                                                   | Subsequent Report                                                         |                                                                                                                                        |                                                    | Construction                             | □ Reclar<br>□ Recom       |                 |                                   |                                           |  |
| 🗖 Final Abandonn                                                                   | nent Notice                                                               | Casing Repair Change Plans                                                                                                             |                                                    | g and Abandon                            |                           | -               | Abandon                           |                                           |  |
|                                                                                    |                                                                           | Convert to Injection                                                                                                                   |                                                    | Plug Back                                |                           | UWater Disposal |                                   |                                           |  |
| a flowline from th<br>Production Head<br>The new pipeline                          | e MCA 281 (le<br>er (located in<br>will be a 2 1/2<br>an operating        | est permission to reroute<br>ocated in the NWNW of 9<br>the NWSE of Section 30<br>2" Fiberspar surface pipe<br>pressure of approximate | Section 29, T<br>, T17S, R32E<br>eline approxin    | 17S, R32E) to<br>E).<br>natelv 7.269ft i | in lenath. 7              | The             |                                   |                                           |  |
| The pipeline rout                                                                  | e will follow ex<br>route will also                                       | kisting road corridors to k<br>o assist ConocoPhillips C<br>as they occur.                                                             | keep surface<br>Company pers                       | distrubance to<br>sonnel in detec        | a minimun<br>cting possit | n.<br>ole       |                                   |                                           |  |
|                                                                                    |                                                                           |                                                                                                                                        |                                                    |                                          |                           |                 |                                   |                                           |  |
| 14. I hereby certify that                                                          |                                                                           | Electronic Submission #<br>For CONOCO                                                                                                  | PHILLIPS CO                                        | MPÁNY, sent te                           | o the Hobb                | s               |                                   |                                           |  |
| Name(Printed/Typed                                                                 |                                                                           | mitted to AFMSS for proce<br>IARRISON                                                                                                  | essing by LINI                                     |                                          | N on 08/15/2<br>RC-CONTF  | •               | ,                                 |                                           |  |
| Signature                                                                          | Signature (Electronic Submission)                                         |                                                                                                                                        |                                                    |                                          |                           |                 |                                   |                                           |  |
|                                                                                    |                                                                           | THIS SPACE FO                                                                                                                          |                                                    |                                          | E OFFICE                  | USE             |                                   |                                           |  |
| Approved By_JAMES A AMOS                                                           |                                                                           |                                                                                                                                        |                                                    | TitleSUPERVISORY PET Date 01/08/201      |                           |                 |                                   |                                           |  |
| Conditions of approval, if certify that the applicant h which would entitle the ap | Office Hobbs                                                              | S                                                                                                                                      |                                                    |                                          |                           |                 |                                   |                                           |  |
|                                                                                    |                                                                           | J.S.C. Section 1212, make it a tatements or representations as                                                                         |                                                    |                                          |                           | to make to      | any department or                 | agency of the United                      |  |
| **                                                                                 | * BLM REVI                                                                | SED ** BLM REVISE                                                                                                                      | D ** BI M BI                                       | EVISED ** BI                             |                           | SED **          |                                   | D **                                      |  |
|                                                                                    |                                                                           | OCD 1/15/2014                                                                                                                          |                                                    |                                          |                           |                 |                                   | N                                         |  |
|                                                                                    | 11-200                                                                    |                                                                                                                                        | -                                                  |                                          |                           |                 | JAN 1                             | <b>5</b> 2015                             |  |
|                                                                                    |                                                                           |                                                                                                                                        |                                                    |                                          |                           |                 |                                   |                                           |  |

Cody Layton, Natural Resource Specialist Bureau of Land Management Carlsbad Field Office 620 E Greene Street Carlsbad, NM 88220

Dear Mr. Layton,

Please find attached ConocoPhillips Company Sundry Notice (Form, 3160-5) requesting the permission to upgrade and reroute a flowline from the MCA 281 located in the NWNW of Section 29, T17S R32E to the MCA 1A Production Header located in the NWSE of Section 30, T17S, R32E. Also, attached for your reference is a map of the proposed pipeline route.

## MCA 281 Flowline to the MCA 1A

LON 103°47'49.56"W (NAD 83)

that will follow the Roads ~ 7,269 Ft