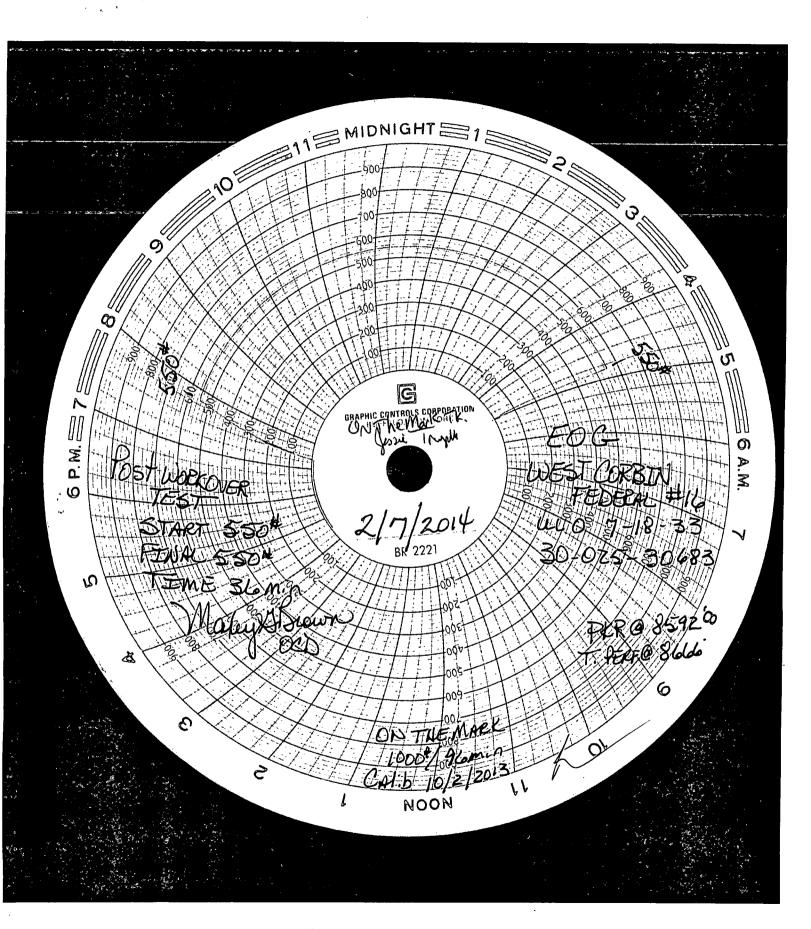

## **UNITED STATES** DEPARTMENT OF THE INTERIOR BUREAU OF LAND MANAGEMENT

HORBSOCE

FORM APPROVED OMB NO. 1004-0135 Expires: July 31, 2010

| SUNDRY NOTICES AND REPORTS ON WELLS  Do not use this form for proposals to drill or to re-enter an abandoned well. Use form 3160-3 (APD) for such proposals.                                                                                                                                                                                                                                                                                                                                                                                                                                                                                                                                                                                                                                                                                                                                                                                                                                                                                                                                                                                                                                                      |                                                                            |                                        |                                 |                 | NMNM104049  6. If Indian, Allottee or Tribe Name |           |                  |    |
|-------------------------------------------------------------------------------------------------------------------------------------------------------------------------------------------------------------------------------------------------------------------------------------------------------------------------------------------------------------------------------------------------------------------------------------------------------------------------------------------------------------------------------------------------------------------------------------------------------------------------------------------------------------------------------------------------------------------------------------------------------------------------------------------------------------------------------------------------------------------------------------------------------------------------------------------------------------------------------------------------------------------------------------------------------------------------------------------------------------------------------------------------------------------------------------------------------------------|----------------------------------------------------------------------------|----------------------------------------|---------------------------------|-----------------|--------------------------------------------------|-----------|------------------|----|
|                                                                                                                                                                                                                                                                                                                                                                                                                                                                                                                                                                                                                                                                                                                                                                                                                                                                                                                                                                                                                                                                                                                                                                                                                   |                                                                            |                                        |                                 |                 |                                                  |           |                  |    |
| Type of Well     ☐ Oil Well ☐ Gas Well ☑ Other: INJECTION                                                                                                                                                                                                                                                                                                                                                                                                                                                                                                                                                                                                                                                                                                                                                                                                                                                                                                                                                                                                                                                                                                                                                         |                                                                            |                                        |                                 |                 | 8. Well Name and No. WEST CORBIN FEDERAL 16      |           |                  |    |
| Name of Operator     EOG RESOURCES INCORP                                                                                                                                                                                                                                                                                                                                                                                                                                                                                                                                                                                                                                                                                                                                                                                                                                                                                                                                                                                                                                                                                                                                                                         | NER<br>ces.com                                                             | 9. API Well No.<br>30-025-30683-00-\$2 |                                 |                 | <b>-</b> / <b>s</b> .                            |           |                  |    |
| 3a. Address                                                                                                                                                                                                                                                                                                                                                                                                                                                                                                                                                                                                                                                                                                                                                                                                                                                                                                                                                                                                                                                                                                                                                                                                       |                                                                            | 3b. Phone No. (include area code)      |                                 |                 | 10. Field and Pool, or Exploratory               |           |                  |    |
| MIDLAND, TX 79702                                                                                                                                                                                                                                                                                                                                                                                                                                                                                                                                                                                                                                                                                                                                                                                                                                                                                                                                                                                                                                                                                                                                                                                                 | Ph: 432-686-3689                                                           |                                        |                                 | CORBIN<br>SWD   |                                                  |           |                  |    |
| 4. Location of Well (Footage, Sec., 7                                                                                                                                                                                                                                                                                                                                                                                                                                                                                                                                                                                                                                                                                                                                                                                                                                                                                                                                                                                                                                                                                                                                                                             |                                                                            |                                        | 11. County or Parish, and State |                 |                                                  |           |                  |    |
| Sec 7 T18S R33E SWSE 800                                                                                                                                                                                                                                                                                                                                                                                                                                                                                                                                                                                                                                                                                                                                                                                                                                                                                                                                                                                                                                                                                                                                                                                          |                                                                            |                                        |                                 | LEA COUNTY, NM  |                                                  |           |                  |    |
| 12. CHECK APP                                                                                                                                                                                                                                                                                                                                                                                                                                                                                                                                                                                                                                                                                                                                                                                                                                                                                                                                                                                                                                                                                                                                                                                                     | ROPRIATE BOX(ES) TO                                                        | INDICATI                               | NATURE OF                       | NOTICE, RI      | EPORT, OR OTH                                    | ER DATA   |                  |    |
| TYPE OF SUBMISSION                                                                                                                                                                                                                                                                                                                                                                                                                                                                                                                                                                                                                                                                                                                                                                                                                                                                                                                                                                                                                                                                                                                                                                                                | TYPE OF ACTION                                                             |                                        |                                 |                 |                                                  |           |                  |    |
| □ Notice of Intent                                                                                                                                                                                                                                                                                                                                                                                                                                                                                                                                                                                                                                                                                                                                                                                                                                                                                                                                                                                                                                                                                                                                                                                                | ☐ Acidize                                                                  | ☐ Dee                                  | pen                             | ☐ Product       | ion (Start/Resume)                               | e)        |                  |    |
| _                                                                                                                                                                                                                                                                                                                                                                                                                                                                                                                                                                                                                                                                                                                                                                                                                                                                                                                                                                                                                                                                                                                                                                                                                 | ☐ Alter Casing                                                             | ☐ Frac                                 | ture Treat                      | ☐ Reclam        | ☐ Reclamation                                    |           | ■ Well Integrity |    |
| Subsequent Report                                                                                                                                                                                                                                                                                                                                                                                                                                                                                                                                                                                                                                                                                                                                                                                                                                                                                                                                                                                                                                                                                                                                                                                                 | ☑ Subsequent Report ☐ Casing Repair                                        |                                        | □ New Construction              |                 | ☐ Recomplete                                     |           | ☐ Other          |    |
| ☐ Final Abandonment Notice                                                                                                                                                                                                                                                                                                                                                                                                                                                                                                                                                                                                                                                                                                                                                                                                                                                                                                                                                                                                                                                                                                                                                                                        | ☐ Change Plans                                                             | 🗖 Plu                                  | g and Abandon   Tempo           |                 | arily Abandon                                    |           |                  |    |
| ☐ Convert to Injection                                                                                                                                                                                                                                                                                                                                                                                                                                                                                                                                                                                                                                                                                                                                                                                                                                                                                                                                                                                                                                                                                                                                                                                            |                                                                            | ☐ Plug Back ☐ Water I                  |                                 |                 | Disposal                                         |           |                  |    |
| If the proposal is to deepen directionally or recomplete horizontally, give subsurface locations and measured and true vertical depths of all pertinent markers and zones. Attach the Bond under which the work will be performed or provide the Bond No. on file with BLM/BIA. Required subsequent reports shall be filed within 30 days following completion of the involved operations. If the operation results in a multiple completion or recompletion, a new interval, a Form 3160-4 shall be filed once testing has been completed. Final Abandonment Notices shall be filed only after all requirements, including reclamation, have been completed, and the operator has determined that the site is ready for final inspection.)  2/4/14 MIRU to repair tubing leak. POOH w/ 2-7/8" IPC injection tubing & packer. Sent packer in for repair and redress.  2/5/14 Rig up tubing tester and tested tubing, found 1 bad tubing joint.  Replaced tubing joint and rerun 2-7/8" IPC injection tubing and nickel plated injection packer. Packer set at 8592'. Circulate packer fluid.  2/7/16 Perform MIT test to 550 psi for 30 m inutes. Test good.  Test witnessed by OCD.  Returned well to injection. |                                                                            |                                        |                                 |                 |                                                  |           |                  |    |
|                                                                                                                                                                                                                                                                                                                                                                                                                                                                                                                                                                                                                                                                                                                                                                                                                                                                                                                                                                                                                                                                                                                                                                                                                   | Electronic Submission #23<br>For EOG RESOUR<br>d to AFMSS for processing I | CES INCOR                              | PORATED, sent                   | to the Hobbs    | •                                                |           |                  |    |
| Name (Printed/Typed) STAN WAGNER                                                                                                                                                                                                                                                                                                                                                                                                                                                                                                                                                                                                                                                                                                                                                                                                                                                                                                                                                                                                                                                                                                                                                                                  |                                                                            | ·                                      | Title REGUL                     |                 | TORY ANALYST                                     |           |                  |    |
| Signature (Electronic S                                                                                                                                                                                                                                                                                                                                                                                                                                                                                                                                                                                                                                                                                                                                                                                                                                                                                                                                                                                                                                                                                                                                                                                           | uhmission)                                                                 |                                        | Date 02/19/2                    | ACC             | CEPTED FOI                                       | R RECC    | )RD              |    |
| Signature (Electronic Submission) Date 02/19/2014  THIS SPACE FOR FEDERAL OR STATE OFFICE USE                                                                                                                                                                                                                                                                                                                                                                                                                                                                                                                                                                                                                                                                                                                                                                                                                                                                                                                                                                                                                                                                                                                     |                                                                            |                                        |                                 |                 |                                                  |           |                  |    |
| A I De                                                                                                                                                                                                                                                                                                                                                                                                                                                                                                                                                                                                                                                                                                                                                                                                                                                                                                                                                                                                                                                                                                                                                                                                            |                                                                            |                                        | Title                           | FIELD N         | IANACHAN P                                       | 2015      |                  | == |
| Approved By  Conditions of approval, if any, are attached. Approval of this notice does not warrant or certify that the applicant holds legal or equitable title to those rights in the subject lease which would entitle the applicant to conduct operations thereon.                                                                                                                                                                                                                                                                                                                                                                                                                                                                                                                                                                                                                                                                                                                                                                                                                                                                                                                                            |                                                                            |                                        | Title<br>Office                 | AR SBA <b>B</b> | REAU OF LAND M                                   | AND GEMEN | NT .             |    |