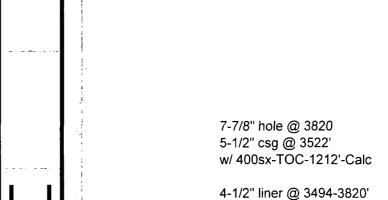

00' WO  1480', sqz 40sx cmt to 135  300' sqz 95sx cmt to surfact  MLF between plugs  round steel tanks will be util  Rig Release Da  s true and complete to the b                                            | lsx, 12-1/4" hole, TO lsx, 7-7/8" hole, TOO | The Oil Conservation Division  MUST BE NOTIFIED 24 Hours  Prior to the beginning of operations  e and belief.  DATE 1 28 15 |

OIL CONSERVATION DIVISION - Hobbs office **Must Be Notified 24 hours prior** to the beginning of Plugging Operations.

FEB 0 3 2015

OXY USA WTP LP - Proposed East Eumont Unit #915 API No. 30-025-05858

95sx @ 300'-Surface

12-1/4" hole @ 1430' 8-5/8" csg @ 1430' w/ 730sx-TOC-Surf-Circ

Perf @ 300'

Perf @ 1480'

40sx @ 1480-1350' WOC-Tag

40sx @ 3000-2700' WOC-Tag

30sx @ 3696-3444' WOC-Tag

CIBP @ 3696'

PB-3819'



Perfs @ 3746-3812'

TD-3820'

w/ 100sx-TOC-3494'-Circ

OXY USA WTP LP - Current East Eumont Unit #915 API No. 30-025-05858



12-1/4" hole @ 1430' 8-5/8" csg @ 1430' w/ 730sx-TOC-Surf-Circ

7-7/8" hole @ 3820 5-1/2" csg @ 3522' w/ 400sx-TOC-1212'-Calc

4-1/2" liner @ 3494-3820' w/ 100sx-TOC-3494'-Circ

Perfs @ 3746-3812'

CIBP @ 3696'

PB-3819'