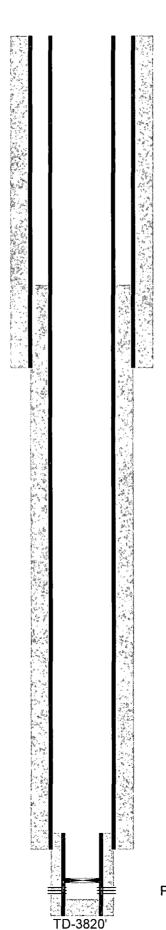

se Da  s true and complete to the b                                            | lsx, 12-1/4" hole, TO lsx, 7-7/8" hole, TOO | The Oil Conservation Division  MUST BE NOTIFIED 24 Hours  Prior to the beginning of operations  e and belief.  DATE 1 28 15 |

OIL CONSERVATION DIVISION - Hobbs office **Must Be Notified 24 hours prior** to the beginning of Plugging Operations.

FEB 0 3 2015

OXY USA WTP LP - Proposed East Eumont Unit #915 API No. 30-025-05858

95sx @ 300'-Surface

12-1/4" hole @ 1430' 8-5/8" csg @ 1430' w/ 730sx-TOC-Surf-Circ

Perf @ 300'

Perf @ 1480'

40sx @ 1480-1350' WOC-Tag

40sx @ 3000-2700' WOC-Tag

30sx @ 3696-3444' WOC-Tag

CIBP @ 3696'

PB-3819'



Perfs @ 3746-3812'

TD-3820'

w/ 100sx-TOC-3494'-Circ

OXY USA WTP LP - Current East Eumont Unit #915 API No. 30-025-05858



12-1/4" hole @ 1430' 8-5/8" csg @ 1430' w/ 730sx-TOC-Surf-Circ

7-7/8" hole @ 3820 5-1/2" csg @ 3522' w/ 400sx-TOC-1212'-Calc

4-1/2" liner @ 3494-3820' w/ 100sx-TOC-3494'-Circ

Perfs @ 3746-3812'

CIBP @ 3696'

PB-3819'