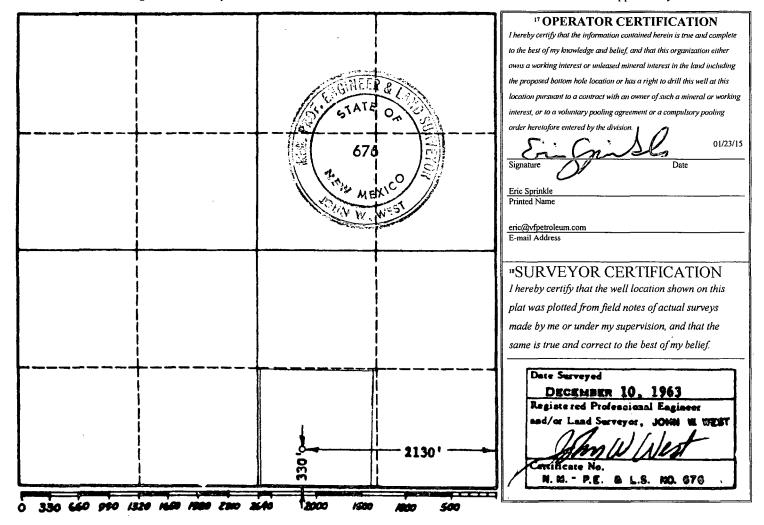

## WELL LOCATION AND ACREAGE DEDICATION PEARD

| 1 A                                              | r       |                            | <sup>2</sup> Pool Code |                         | <sup>3</sup> Pool Name |                  |               |                |                          |  |
|--------------------------------------------------|---------|----------------------------|------------------------|-------------------------|------------------------|------------------|---------------|----------------|--------------------------|--|
| 30-025-20979                                     |         |                            |                        | 61780                   |                        | Vacuum: Abo Reef |               |                |                          |  |
| Property Code                                    |         | <sup>5</sup> Property Name |                        |                         |                        |                  |               | 6 V            | <sup>6</sup> Well Number |  |
| 514176                                           |         | State AF                   |                        |                         |                        |                  |               |                | 2                        |  |
| <sup>7</sup> OGRID No.                           |         | <sup>8</sup> Operator Name |                        |                         |                        |                  |               | 9              | <sup>9</sup> Elevation   |  |
| 24010                                            |         | V-F Petroleum Inc.         |                        |                         |                        |                  |               |                | 3,944'                   |  |
| " Surface Location                               |         |                            |                        |                         |                        |                  |               |                |                          |  |
| UL or lot no.                                    | Section | Township                   | Range                  | Lot Idn                 | Feet from the          | North/South line | Feet from the | East/West line | County                   |  |
| 0                                                | 8       | 18-S                       | 35-E                   |                         | 330                    | South            | 2310          | East           | Lea                      |  |
| " Bottom Hole Location If Different From Surface |         |                            |                        |                         |                        |                  |               |                |                          |  |
| UL or lot no.                                    | Section | Township                   | Range                  | Lot Idn                 | Feet from the          | North/South line | Feet from the | East/West line | County                   |  |
| <sup>12</sup> Dedicated Acres<br>40              |         | r Infill <sup>14</sup> Co  | onsolidation           | Code <sup>15</sup> Orde | er No.                 |                  |               | I              |                          |  |