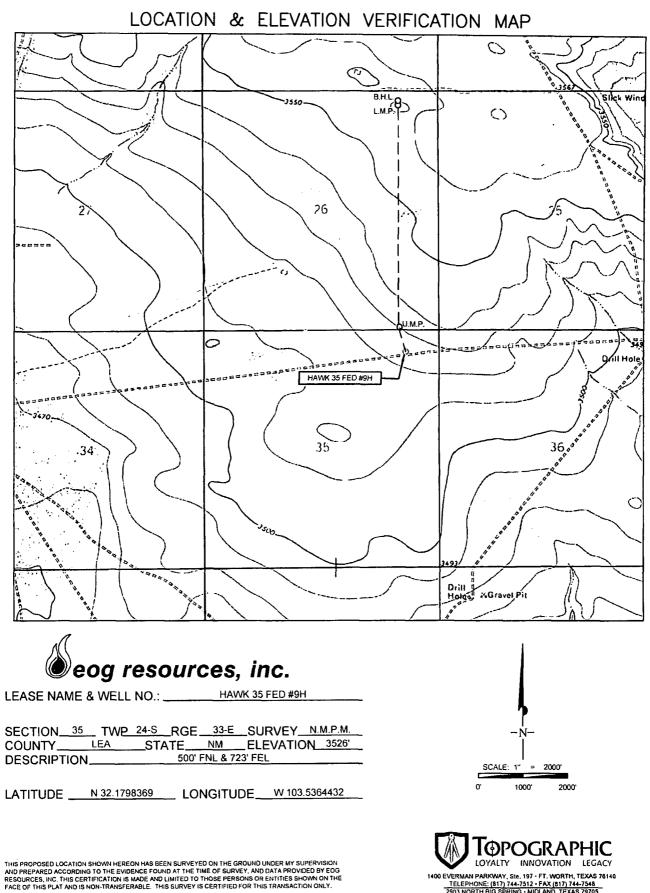

. 8 ...

24 . .

**EXHIBIT 2** VICINITY MAP -A з AKE B A 9. 60 z State Hwy 128 S S C A . . \$ 22 as a -20 DETAIL VIEW HAWK 35 FED #9H Resource Ln. SEE зą́ DETAIL Dia з Htů 16 . Cot ปปีเวล <del>'5Ś</del> -<u>5</u>5 <del>5</del>5 JZ sy ¢ Ъ eog resources, inc. HAWK 35 FED #9H LEASE NAME & WELL NO .: \_\_\_\_\_ SECTION 35 TWP 24-S RGE 33-E SURVEY N.M.P.M. LEA NM COUNTY STATE 500' FNL & 723' FEL DESCRIPTION DISTANCE & DIRECTION FROM INT. OF NM-18 N & NM-128, SCALE: 1" = 10000" GO WEST ON NM-128 W ±22.0 MILES, THENCE SOUTH ON 0' VACA LN. ±2.3 MILES, THENCE WEST ON RESOURCE LN. ±0.9 MILES, TO A POINT ±896 FEET SOUTH OF THE LOCATION. Topographic THIS PROPOSED LOCATION SHOWN HEREON HAS BEEN SURVEYED ON THE GROUND UNDER MY SUPERVISION AND PREPARED ACCORDING 10 THE EVIDENCE FOUND AT THE TIME OF SURVEY, AND DATA PROVIDED BY EOG RESOURCES, INC. THIS CENTIFICATION IS MADE AND LIMITED TO THOSE PERSONS OR ENTITIES SHOWN ON THE FACE OF THIS PLAT AND IS NON-TRANSFERABLE. THIS SURVEY IS CERTIFIED FOR THIS TRANSACTION ONLY. LOYALTY INNOVATION' LEGACY 1400 EVERMAN PARKWAY, Sie. 197 • FT. WORTH, TEXAS 76140 TELEPHONE: (817) 744-7512 • FAX (817) 744-7548 2903 NORTH BIG SPRING • MIDLAND, TEXAS 79705

ALL BEARINGS, DISTANCES, AND COORDINATE VALUES CONTAINED HEREON ARE GRID BASED UPON THE NEW MEXICO STATE PLANE COORDINATE SYSTEM, EAST ZONE OF THE NORTH AMERICAN DATUM 1927, U.S. SURVEY FEET.

**,** 1

SISURVEYEOG\_MIDLANDHAVX\_35FINAL\_PRODUCTSILO\_HAWK35FED\_9H\_REV2.DWG\_1/23/20147.37:54 AM costion