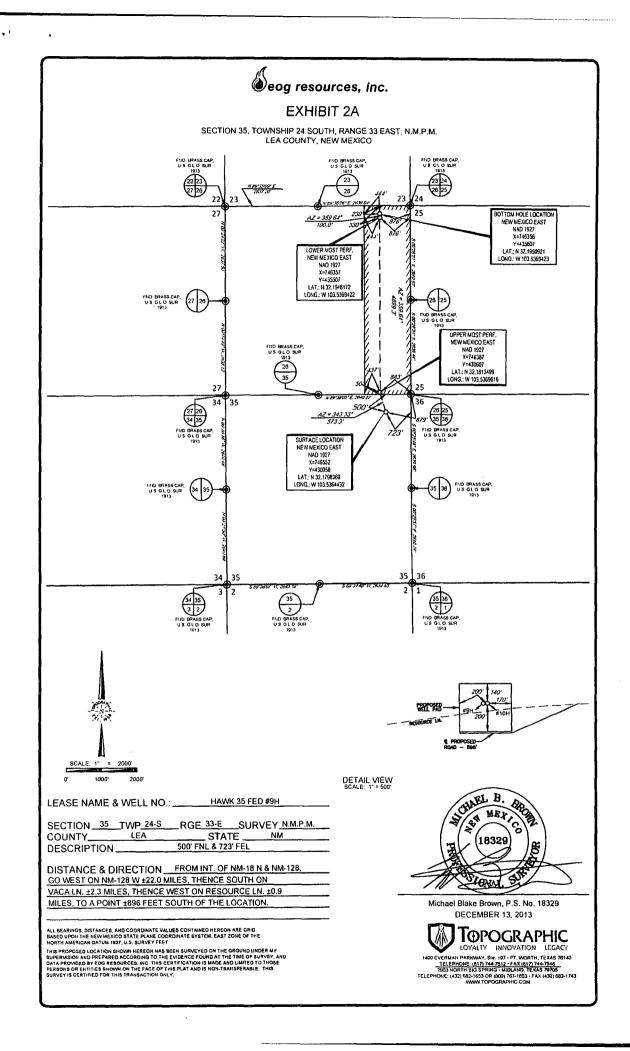

| ۲.                                                                                                                                                                                                                                                                       | 3                                                                                             |                         |                |                      |                            |                                                                                  |                      |                        |                                                                                              |
|--------------------------------------------------------------------------------------------------------------------------------------------------------------------------------------------------------------------------------------------------------------------------|-----------------------------------------------------------------------------------------------|-------------------------|----------------|----------------------|----------------------------|----------------------------------------------------------------------------------|----------------------|------------------------|----------------------------------------------------------------------------------------------|
| District 1<br>1625 N. French Dr., Ho<br>Phone: (575) 393-6161<br>District II<br>811 S. First St., Artesia<br>Phone: (575) 748-1283<br>District III<br>1000 Rio Brazos Road,<br>Phone: (505) 334-6178<br>District IV<br>1220 S. St. Francis Dr.,<br>Phone: (505) 476-3460 | Fax: (575) 39<br>, NM 88210<br>Fax: (575) 74<br>Aztec, NM 87<br>Fax: (505) 33<br>Sante Fe, NM | 14-6170<br>187505       | BEC            |                      |                            | w Mexico<br>Natural Resou<br>tment<br>TION DIVISIC<br>t. Francis Dr.<br>VM 87505 | rces<br>DN           | Submit o               | FORM C-10<br>Revised August 1, 20<br>ne copy to appropria<br>District Offic<br>AMENDED REPOR |
|                                                                                                                                                                                                                                                                          |                                                                                               |                         |                | DCATIO               | N AND ACE                  | REAGE DEDIC.                                                                     | ATION PLA            | Т                      |                                                                                              |
| <sup>1</sup> API Number<br>30-025-4-7 121-7 97900                                                                                                                                                                                                                        |                                                                                               |                         |                |                      | D                          | 1 11 - 1 7 17                                                                    | <sup>3</sup> Pool Na |                        |                                                                                              |
| 30-025                                                                                                                                                                                                                                                                   | -12                                                                                           | 412                     | 979            | 00                   |                            | ed Hills; Upp                                                                    | er bone Sp           | pring Shale            |                                                                                              |
|                                                                                                                                                                                                                                                                          |                                                                                               |                         |                |                      | • •                        |                                                                                  |                      |                        | <sup>6</sup> Well Number                                                                     |
|                                                                                                                                                                                                                                                                          |                                                                                               |                         |                |                      |                            | K 35 FED #9H                                                                     |                      |                        |                                                                                              |
|                                                                                                                                                                                                                                                                          |                                                                                               |                         |                | •                    | <sup>8</sup> Operator Name |                                                                                  |                      | <sup>e</sup> Elevation |                                                                                              |
| 7377                                                                                                                                                                                                                                                                     |                                                                                               |                         |                | EOG RESOURCES, INC.  |                            |                                                                                  |                      | 3526'                  |                                                                                              |
|                                                                                                                                                                                                                                                                          |                                                                                               |                         |                |                      | <sup>10</sup> Surface L    | ocation                                                                          |                      |                        |                                                                                              |
| UL or fot no.                                                                                                                                                                                                                                                            |                                                                                               | Township                | Range          | Lot Idn              | Feet from the              |                                                                                  | Feet from the        | East/West lin          | ne County                                                                                    |
| A                                                                                                                                                                                                                                                                        | 35                                                                                            | 24-S                    | 33-E           | -                    | 500'                       | NORTH                                                                            | 723'                 | EAST                   | LEA                                                                                          |
|                                                                                                                                                                                                                                                                          |                                                                                               | <u></u>                 | •,             |                      |                            |                                                                                  |                      |                        | •                                                                                            |
| UL or lot no.                                                                                                                                                                                                                                                            | Section                                                                                       | Township                | Range          | Lot Idn              | Feet from the              | North/South line                                                                 | Feet from the        | East/West li           | ne County                                                                                    |
| A                                                                                                                                                                                                                                                                        | 26                                                                                            | 24-S                    | 33-E           | -                    | 230'                       | NORTH                                                                            | 876'                 | EAST                   | LEA                                                                                          |
| <sup>22</sup> Dedicated Acres                                                                                                                                                                                                                                            | "Joint or l                                                                                   | Infill <sup>14</sup> Co | nsolidation Co | de <sup>13</sup> Ord | ler No.                    | •                                                                                |                      |                        | - <b>i</b>                                                                                   |
| 160                                                                                                                                                                                                                                                                      |                                                                                               |                         |                |                      |                            |                                                                                  |                      |                        |                                                                                              |

No allowable will be assigned to this completion until all interests have been consolidated or a non-standard unit has been approved by the division.

| SURFACE LOCATION<br>NEW MEXICO EAST<br>NAD 1927<br>X=746552<br>V=430058<br>LAT.: N 32.1789369<br>LONG: W 103.5384432<br>THE Survey of Protection Participation and that is<br>same is true to the best of my belief.<br>Dote of Survey of Protection Participation<br>Signature of Survey of Protection Participation<br>(Signature of Survey of Protection Participation)<br>(Signature of Survey of Signature of Survey of Participation)<br>(Signature of Survey of Participation)<br>(Signature of Survey of Signature of Survey of Signature of Survey of Signature of Survey of Signature | 27<br>34 | #2HBHL #3HBH   I I   I I   I I   I I   I I   I I   I I   I I   I I   I I   I I   I I   I I   I I   I I   I I   I I   I I   I I   I I   I I   I I   I I   I I   I I   I I   I I   I I   I I   I I   I I   I I   I I   I I   I I   I I   I I   I I   I I   I I   I I   I I   I I   I I | вн.     вн. <th>1330<br/>  R</th> <th>NEW MEXICO EAST<br/>NAD 1927<br/>X=746552<br/>Y=430058<br/>LAT.: N 32.1798369</th> <th>Poite of Survey Control Burgers Control Contro</th> | 1330<br>  R | NEW MEXICO EAST<br>NAD 1927<br>X=746552<br>Y=430058<br>LAT.: N 32.1798369 | Poite of Survey Control Burgers Control Contro |
|---------------------------------------------------------------------------------------------------------------------------------------------------------------------------------------------------------------------------------------------------------------------------------------------------------------------------------------------------------------------------------------------------------------------------------------------------------------------------------------------------------------------------------------------------------------------------------------------------------------------------------------------------------------------------------------------------------------------------------------------------------------------------------------------------------------------------------------------------------------------------------------------------------------------------------------------------------------------------------------------------------------------------------------------------------------------------------------------------------------------------------------------------------------------------------------------------------------------------------------------------------------------------------------------------------------------------------------------------------------------------------------------------------------------------------------------------------------------------------------------------------------------------------------------------------------------------------------------------------------------------------------------------------------------------------------------------------------------------------------------------------------------------------------------------------------------------------------------------------------------------------------------------------------------------------------------------------------------------------------------------------------------------------------------------------------------------------------------------------------------------------------------------------------------------------------------------------------------------|----------|--------------------------------------------------------------------------------------------------------------------------------------------------------------------------------------------------------------------------------------------------------------------------------------|----------------------------------------------------------------------------------------------------------------------------------------------------------------------------------------------------------------------------------------------------------------------------------------------------------------------------------------------------------------------------------------------------------------------------------------------------------------------------------------------------------------------------------------------------------------------------------------------------------------------------------------------------------------------------------------------------------------------------------------------------------------------------------------------------------------------------------------------------------------------------------------------------------------------------------------------------------------------------------------------------------------------------------------------------------------------------------------------------------------------------------------------------------------------------------------------------------------------------------------------------------------------------------------------------------------------------------------------------------------------------------------------------------------------------------------------------------------------------------------------------------------------------------------------------------------------------------------------------------------------------------------------------------------------------------------------------------------------------------------------------------------------------------------------------------------------------------------------------------------------------------------------------------------------------------------------------------------------------------------------------------------------------------------------------------------------------------------------------------------------------------------------------------------------------------------------------------------------------------------------------------------------------------------------------------------------------------------------------------------------------------------------------------------------------------------------------------------------------------------------------------------------------------------------------------------------------------------------------------------------------------------------------------------------------------------------------------------------------------------------------------------------------------------------------------------------------------------------------------------------------------------------------------------------------------------------------------------------------------------------------------------------------------------------------------|-------------|---------------------------------------------------------------------------|--------------------------------------------------------------------------------------------------------------------------------------------------------------------------------------------------------------------------------------------------------------------------------------------------------------------------------------------------------------------------------------------------------------------------------------------------------------------------------------------------------------------------------------------------------------------------------------------------------------------------------------------------------------------------------------------------------------------------------------------------------------------------------------------------------------------------------------------------------------------------------------------------------------------------------------------------------------------------------------------------------------------------------------------------------------------------------------------------------------------------------------------------------------------------------------------------------------------------------------------------------------------------------------------------------------------------------------------------------------------------------------------------------------------------------------------------------------------------------------------------------------------------------------------------------------------------------------------------------------------------------------------------------------------------------------------------------------------------------------------------------------------------------------------------------------------------------------------------------------------------------------------------------------------------------------------------------------------------------------------------------------------------------------------------------------------------------------------------------------------------------|
| 34 35 35 36 Certificate Number                                                                                                                                                                                                                                                                                                                                                                                                                                                                                                                                                                                                                                                                                                                                                                                                                                                                                                                                                                                                                                                                                                                                                                                                                                                                                                                                                                                                                                                                                                                                                                                                                                                                                                                                                                                                                                                                                                                                                                                                                                                                                                                                                                                            | 34       | 35                                                                                                                                                                                                                                                                                   |                                                                                                                                                                                                                                                                                                                                                                                                                                                                                                                                                                                                                                                                                                                                                                                                                                                                                                                                                                                                                                                                                                                                                                                                                                                                                                                                                                                                                                                                                                                                                                                                                                                                                                                                                                                                                                                                                                                                                                                                                                                                                                                                                                                                                                                                                                                                                                                                                                                                                                                                                                                                                                                                                                                                                                                                                                                                                                                                                                                                                                                          | 35          | 36                                                                        |                                                                                                                                                                                                                                                                                                                                                                                                                                                                                                                                                                                                                                                                                                                                                                                                                                                                                                                                                                                                                                                                                                                                                                                                                                                                                                                                                                                                                                                                                                                                                                                                                                                                                                                                                                                                                                                                                                                                                                                                                                                                                                                                |