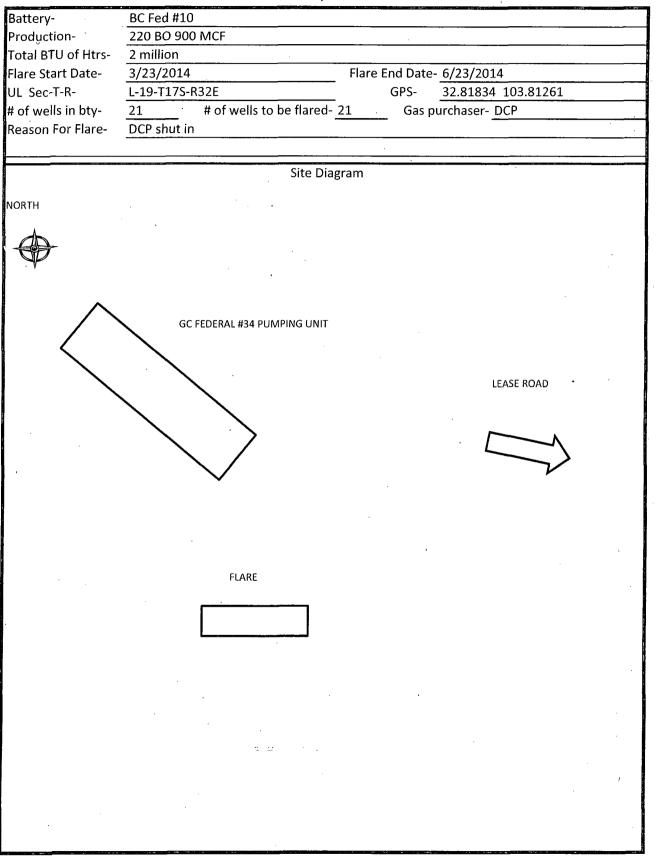

## Flare Request Form

.

## **BC FEDERAL #10 BATTERY**

| - + -  |              |
|--------|--------------|
| Well # | API Number   |
| 9      | 3002536769   |
| 10     | 3002537021   |
| 11     | 3002536998   |
| 12     | 3002537869 - |
| 13     | 3002538164 🛩 |
| 16     | 3002538724   |
| 17     | 3002540246 🗂 |
| 18     | 3002538725   |
| . 19   | 3002538837   |
| 20     | 3002538904 🗂 |
| 21     | 3002538726-  |
| 34     | 3002539607 - |
| 35     | 3002539021~  |
| 37     | 3002539358 🛩 |
| 38     | 3002539299   |
| 39     | 3002539290   |
| 45     | 3002539419-  |
| 47     | 3002539543   |
| 48     | 3002539496   |
| 51     | 3002539469   |
| 52     | 3002539624   |
|        |              |