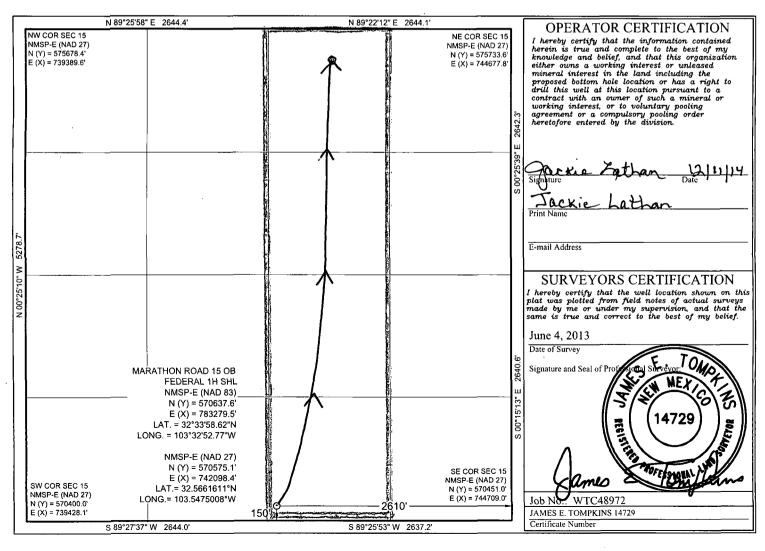

## WELL LOCATION AND ACREAGE DEDICATION PLAT

|                                                |         | *****                         | L LOCA                 | 1101171             | TID HOILE     | GE DEDICK!       | TONTEM        |                |        |  |
|------------------------------------------------|---------|-------------------------------|------------------------|---------------------|---------------|------------------|---------------|----------------|--------|--|
| API Number                                     |         |                               |                        | Pool Code Pool Name |               |                  |               |                |        |  |
| 30-025-41945                                   |         |                               | 37570 Lea: Bone Spring |                     |               |                  |               | a              |        |  |
| Property Code                                  |         | Property Name                 |                        |                     |               |                  | Well Number   |                |        |  |
| 313443                                         |         | MARATHON ROAD 15 B30B Federal |                        |                     |               |                  | 1H            |                |        |  |
| OGRID No.                                      |         | Operator Name                 |                        |                     |               |                  | Elevation     |                |        |  |
| 14744                                          |         |                               | MEWBOURNE OIL COMPANY  |                     |               |                  |               |                | 3649'  |  |
| Surface Location                               |         |                               |                        |                     |               |                  |               |                |        |  |
| UL or lot no.                                  | Section | Township                      | Range                  | Lot Idn             | Feet from the | North/South line | Feet from the | East/West line | County |  |
| 0                                              | 15      | 20 S                          | 34 E                   |                     | 150           | SOUTH            | 2610          | EAST           | LEA    |  |
| Bottom Hole Location If Different From Surface |         |                               |                        |                     |               |                  |               |                |        |  |
| UL or lot no.                                  | Section | Township                      | Range                  | Lot Idn             | Feet from the | North/South line | Feet from the | East/West line | County |  |
| B                                              | 15      | 205                           | 34E                    |                     | 354           | North            | 2243          | East           | Lea    |  |
| Dedicated Acres                                | Joint o | r Infill                      | Consolidated Cod       | le Orde             | r No. 350     |                  | 2313          |                |        |  |
| 160                                            |         |                               |                        |                     |               |                  |               |                |        |  |