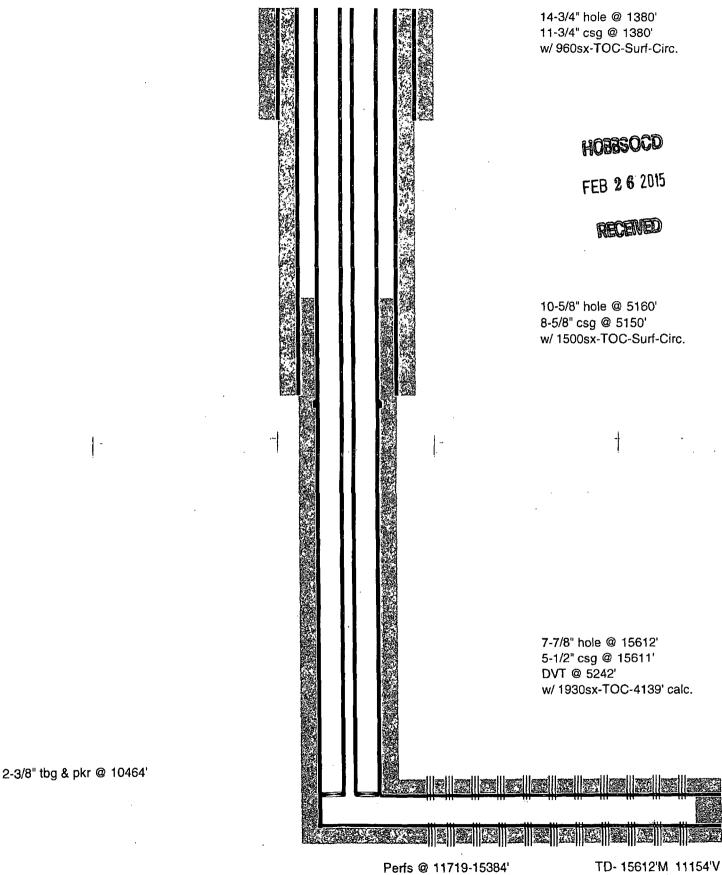

|                                                                                                                                                                                                                                                                 | st 2007) UNITED STATES<br>DEPARTMENT OF THE INTERIOR                                                                                 |                                                                               |                                                                                                |                                                                                    |                                                                      | FORM APPROVED<br>OMB NO. 1004-0135<br>Expires: July 31, 2010 |  |
|-----------------------------------------------------------------------------------------------------------------------------------------------------------------------------------------------------------------------------------------------------------------|--------------------------------------------------------------------------------------------------------------------------------------|-------------------------------------------------------------------------------|------------------------------------------------------------------------------------------------|------------------------------------------------------------------------------------|----------------------------------------------------------------------|--------------------------------------------------------------|--|
| SUNDRY                                                                                                                                                                                                                                                          | UREAU OF LAND MANA                                                                                                                   | RTS ON W                                                                      | ELLS NM                                                                                        | $\Omega$                                                                           | Lease Serial No.                                                     |                                                              |  |
| Do not use this form for proposals to drill or to re-enter an $WWUD$ abandoned well. Use form 3160-3 (APD) for such proposals.                                                                                                                                  |                                                                                                                                      |                                                                               |                                                                                                |                                                                                    | 6. If Indian, Allottee or Tribe Name                                 |                                                              |  |
| SUBMIT IN TRIPLICATE - Other instructions on reverse side.                                                                                                                                                                                                      |                                                                                                                                      |                                                                               |                                                                                                |                                                                                    | 7. If Unit or CA/Agre                                                | ement, Name and/or No.                                       |  |
| 1. Type of Well  Soli Well  Gas Well  Other                                                                                                                                                                                                                     |                                                                                                                                      |                                                                               |                                                                                                |                                                                                    | 8. Well Name and No.<br>FOXGLOVE 29 FEDERAL 5H                       |                                                              |  |
| 2. Name of Operator<br>OXY USA INC. Contact: JANA MENDIOLA<br>E-Mail: janalyn_mendiola@oxy.com                                                                                                                                                                  |                                                                                                                                      |                                                                               |                                                                                                |                                                                                    | 9. API Well No.<br>30-025-41828                                      |                                                              |  |
| 3a. Address<br>P.O. BOX 50250<br>MIDLAND, TX 79710                                                                                                                                                                                                              | 85-5936 <b>HOBD</b>                                                                                                                  |                                                                               | TRIPLE X BON                                                                                   | 10. Field and Pool, or Exploratory<br>TRIPLE X BONE SPRING                         |                                                                      |                                                              |  |
| 4. Location of Well (Footage, Sec., 7<br>Sec 29 T23S R33E NENW 34<br>32.281915 N Lat, 103.596003                                                                                                                                                                | )                                                                                                                                    | MAR 1 7 2015                                                                  |                                                                                                | 11. County or Parish, and State<br>LEA COUNTY COUNTY, NM                           |                                                                      |                                                              |  |
| 12 CHECK APP                                                                                                                                                                                                                                                    | ROPRIATE BOX(ES) TO                                                                                                                  |                                                                               |                                                                                                | ECENED                                                                             | EPORT. OR OTHE                                                       | R DATA                                                       |  |
| 12. CHECK APPROPRIATE BOX(ES) TO INDICATE NATURE OF NOTICE,<br>TYPE OF SUBMISSION TYPE OF ACTION                                                                                                                                                                |                                                                                                                                      |                                                                               |                                                                                                |                                                                                    |                                                                      |                                                              |  |
| □ Notice of Intent                                                                                                                                                                                                                                              | <ul> <li>Acidize</li> <li>Alter Casing</li> </ul>                                                                                    | Dee                                                                           |                                                                                                |                                                                                    | tion (Start/Resume)                                                  | ☐ Water Shut-Off<br>☐ Well Integrity                         |  |
| ☑ Subsequent Report<br>□ Final Abandonment Notice                                                                                                                                                                                                               | Casing Repair                                                                                                                        | -                                                                             | v Construction<br>g and Abandon                                                                | □ Recom                                                                            | plete<br>rarily Abandon                                              | Other                                                        |  |
|                                                                                                                                                                                                                                                                 | Convert to Injection                                                                                                                 | - 🗖 Plu                                                                       | · · · · · · · · · · · · · · · · · · ·                                                          |                                                                                    | ater Disposal<br>any proposed work and approximate duration thereof. |                                                              |  |
| RU CTU 11/11/14, RIH, drill o<br>9500#, good test. 12/8/14, RI<br>14776, 14683, 14590, 14483,<br>13389, 13301, 13206, 13125,<br>12159, 12071, 11983, 11895,<br>acid + 3391081g 15# BXL w/<br>pkr set @ 10464', RIH w/ gas                                       | H & perf @ 15384, 15359<br>14356, 14311, 14208, 14<br>13037, 12949, 12861, 12<br>11807, 11719' in 42 stag<br>4193954# sand, RD 1/5/1 | 9, 15334, 152<br>015, 13920,<br>2773, 12685,<br>es w/ 370320<br>5. 1/6/15, cl | 34, 15140, 1505<br>13831, 13742, 1<br>12597, 12509, 1<br>ig Treated Water<br>∋an out well, RI⊦ | 5, 14962, 14<br>3653, 1356<br>2421, 1233<br>+ 87965g <sup>-</sup><br>1 with 2-3/8" | 4869,<br>5, 13477,<br>3, 12245,<br>15% HCI                           | <b>`</b>                                                     |  |
| 14. I hereby certify that the foregoing is                                                                                                                                                                                                                      |                                                                                                                                      | 000747                                                                        |                                                                                                | 11 Jan 6                                                                           | Sucharra                                                             | <u></u>                                                      |  |
| Electronic Submission #292747 verifie<br>For OXY USA INC.,<br>Committed to AFMSS for processing<br>Name(Printed/Typed) DAVID STEWART                                                                                                                            |                                                                                                                                      |                                                                               | sent to the Hob<br>by LINDA JIMEN                                                              |                                                                                    | 2013 JED FOR                                                         | RECORD                                                       |  |
| Signature (Electronic S                                                                                                                                                                                                                                         | Submission)                                                                                                                          |                                                                               | Date 02/23/2                                                                                   | 015                                                                                | MAR 1.9.0                                                            | 015                                                          |  |
|                                                                                                                                                                                                                                                                 | THIS SPACE FO                                                                                                                        | DR FEDER                                                                      | L OR STATE                                                                                     | OFFICE U                                                                           | SE                                                                   |                                                              |  |
| Approved By                                                                                                                                                                                                                                                     |                                                                                                                                      |                                                                               | Title                                                                                          |                                                                                    | BUREAU OF LAND MANAGENERNT<br>CARLSBAD FIELD OFFICE                  |                                                              |  |
| Conditions of approval, if any, are attached. Approval of this notice does not warrant or<br>vertify that the applicant holds legal or equitable title to those rights in the subject lease<br>which would entitle the applicant to conduct operations thereon. |                                                                                                                                      |                                                                               | Office                                                                                         | 1                                                                                  |                                                                      |                                                              |  |
| itle 18 U.S.C. Section 1001 and Title 43<br>States any false, fictitious or fraudulent                                                                                                                                                                          | U.S.C. Section 1212, make it a statements or representations as                                                                      | crime for any period to any matter w                                          | erson knowingly and<br>ithin its jurisdiction.                                                 | willfully to m                                                                     | ake to any department or                                             | agency of the United                                         |  |
| ** OPERAT                                                                                                                                                                                                                                                       | OR-SUBMITTED ** O                                                                                                                    | PERATOR                                                                       | SUBMITTED '                                                                                    | * OPERA                                                                            | FOR-SUBMITTED                                                        | **                                                           |  |
|                                                                                                                                                                                                                                                                 |                                                                                                                                      |                                                                               |                                                                                                |                                                                                    | MAR 19                                                               | 2015                                                         |  |