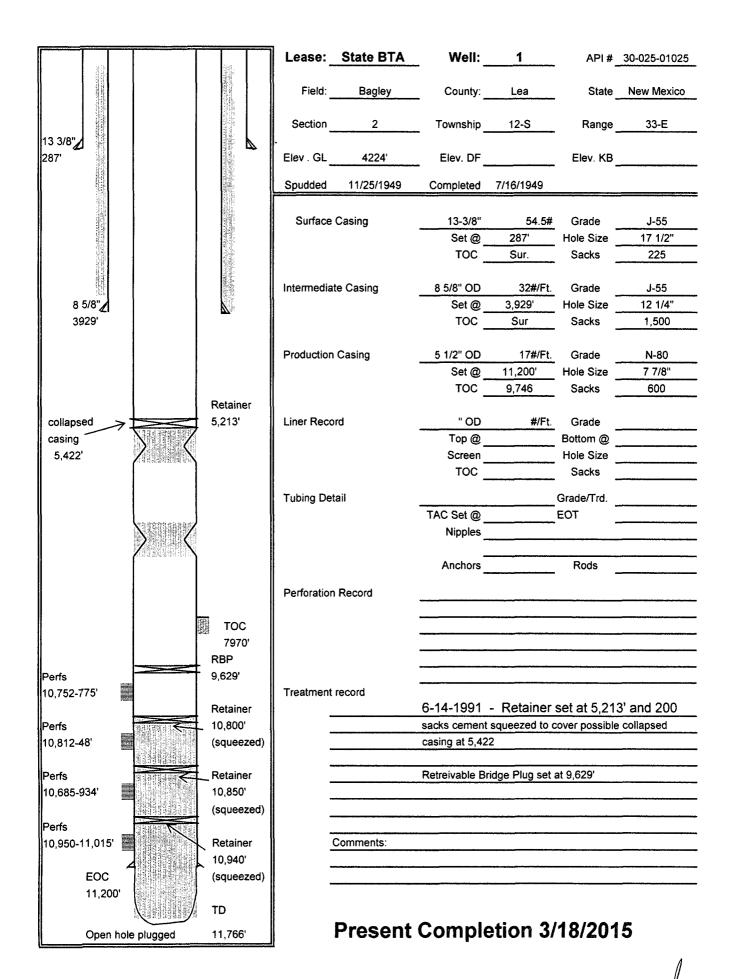

| bmit 3 Copies To Appropriate District State of New Mexico                                                                                                                                     |                                       | Form C-103<br>May 27, 2004                          |
|-----------------------------------------------------------------------------------------------------------------------------------------------------------------------------------------------|---------------------------------------|-----------------------------------------------------|
| District I Energy, MII<br>1625 N. French Dr., Hobbs, NM 88240                                                                                                                                 |                                       |                                                     |
| District II OIL CONSERVATION DIVISION                                                                                                                                                         |                                       | WELL API NO. 30-025-01025                           |
| 01 W. Grand Ave., Artesia, NM 88210<br>strict III 1220 South St. Francis Dr.                                                                                                                  |                                       |                                                     |
| 1000 Rio Brazos Rd., Aztec, NM 87410                                                                                                                                                          |                                       | 5. Indicate Type of Lease                           |
| District IV<br>1220 S. St. Francis Dr., Santa Fe, NM                                                                                                                                          |                                       | STATE FEE   6. State Oil & Gas Lease No.            |
| 87505                                                                                                                                                                                         |                                       | o. State off te Sus Lease 110.                      |
| SUNDRY NOTICES AND REPORTS ON WELLS<br>(DO NOT USE THIS FORM FOR PROPOSALS TO DRILL OR TO DEEPEN OR PLUG BACK TO A<br>DIFFERENT RESERVOIR. USE "APPLICATION FOR PERMIT" (FORM C-101) FOR SUCH |                                       | 7. Lease Name or Unit Agreement Name                |
|                                                                                                                                                                                               |                                       | State BTA -                                         |
| PROPOSALS.)                                                                                                                                                                                   |                                       | 8. Well Number 1                                    |
| 1. Type of Well: Oil WellGas WellOther2. Name of OperatorPaladin Energy Corp.                                                                                                                 | HOBBS OCD                             | 9. OGRID Number                                     |
| 2. Name of Operator Paladin Energy Corp.                                                                                                                                                      |                                       | 9. OOKID Nullider                                   |
| 3. Address of Operator 10290 Monroe Dr., Suite 301<br>Dallas, Texas 75229                                                                                                                     | MAR 2 3 2015                          | 10. Pool name or Wildcat<br>Bagley: Siluro Devonian |
| 4. Well Location<br>Unit LetterJ: <u>1980</u> feet from                                                                                                                                       | the <u>South</u> line and <u>1980</u> | <u>0</u> feet from the <u>East</u> line             |
| Section 2 Townshi                                                                                                                                                                             |                                       | NMPM Lea County                                     |
| 11. Elevation (Sk                                                                                                                                                                             | now whether DR, RKB, RT, GR, etc.     | )                                                   |
| Pit or Below-grade Tank Application 🗌 or Closure 🗌                                                                                                                                            | 4224' GR                              | <u> </u>                                            |
|                                                                                                                                                                                               | · · · · · · · · · · · · · · · · · · · |                                                     |
| Pit type <u>Steel Tank</u> Depth to Groundwater <u>60</u> Dist                                                                                                                                |                                       |                                                     |
| Pit Liner Thickness:     mil     Below-Grade Tank: Volume     bbls; Construction Material                                                                                                     |                                       |                                                     |
|                                                                                                                                                                                               | to Indicate Nature of Notice,         | Report or Other Data                                |
| E-PERMITTING <swdinjection> SUBSEQUENT REPORT OF:</swdinjection>                                                                                                                              |                                       |                                                     |
| CONVERSION RBDMS                                                                                                                                                                              | 🕑 👘 🔲 🛛 🖉 REMEDIAL WOR                |                                                     |
| RETWRN TO TACON >                                                                                                                                                                             |                                       |                                                     |
| CSNG CHG LOC                                                                                                                                                                                  |                                       | IT JOB                                              |
| INT TO PA P&A NRP&A R                                                                                                                                                                         | OTHER                                 | T&A                                                 |
| 13. Describe proposed or completed operations. (                                                                                                                                              |                                       |                                                     |
|                                                                                                                                                                                               |                                       | ttach wellbore diagram of proposed completion       |
| ML & RU nump truck Pressure casing to 5                                                                                                                                                       | 30# and test for 30 min CIB           | P set at 5.213' Pressure held OK See                |
| MI & RU pump truck. Pressure casing to 530# and test for 30 min. CIBP set at 5,213'. Pressure held OK. See chart.                                                                             |                                       |                                                     |
| chuit.                                                                                                                                                                                        | Abandonment Expires                   | JEAR ONLY.                                          |
| 2/16/2015                                                                                                                                                                                     | ſ <u></u>                             |                                                     |
| Start Date: 3/16/2015                                                                                                                                                                         | Completion Date: 3/16/201             | 15                                                  |
|                                                                                                                                                                                               | L                                     |                                                     |
|                                                                                                                                                                                               |                                       |                                                     |
|                                                                                                                                                                                               |                                       |                                                     |
|                                                                                                                                                                                               | •                                     |                                                     |
| I hereby certify that the information above is true and congrade tank has been/will be constructed or closed according to NE                                                                  |                                       |                                                     |
| grade tank has been/will be constructed of closed according to M                                                                                                                              |                                       |                                                     |
| SIGNATURE Conce                                                                                                                                                                               | TITLE <u>VP Exploration</u>           | & Production DATE DATE DATE                         |
| Dan que                                                                                                                                                                                       |                                       | ~                                                   |
| Type or print name E-mail address: Telephone No.                                                                                                                                              |                                       |                                                     |
| For State Use Only                                                                                                                                                                            |                                       |                                                     |
| APPROVED BY:                                                                                                                                                                                  | VIITLE Dist. Su                       | penson DATE 3/23/2015                               |
| Conditions of Approval (if any):                                                                                                                                                              |                                       |                                                     |
|                                                                                                                                                                                               |                                       |                                                     |
|                                                                                                                                                                                               |                                       |                                                     |
|                                                                                                                                                                                               |                                       | MA OC 101RI A                                       |
|                                                                                                                                                                                               |                                       | MAI. 26 2015                                        |
|                                                                                                                                                                                               |                                       | · · · · · ·                                         |
|                                                                                                                                                                                               |                                       | V                                                   |