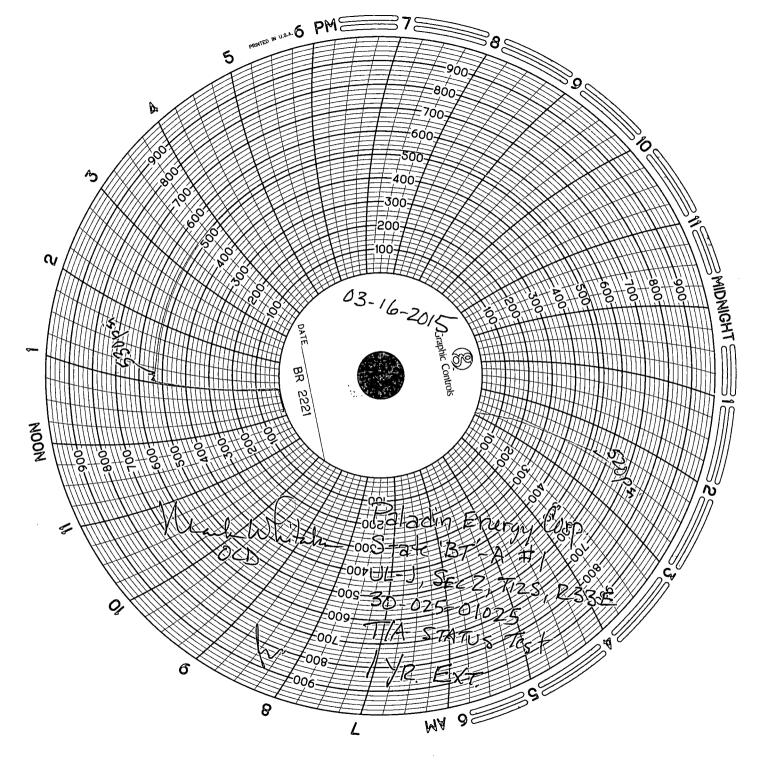

| bmit 3 Copies To Appropriate District State of New Mexico                                                                                                                                     |                                       | Form C-103<br>May 27, 2004                          |
|-----------------------------------------------------------------------------------------------------------------------------------------------------------------------------------------------|---------------------------------------|-----------------------------------------------------|
| District I Energy, MII<br>1625 N. French Dr., Hobbs, NM 88240                                                                                                                                 |                                       |                                                     |
| District II OIL CONSERVATION DIVISION                                                                                                                                                         |                                       | WELL API NO. 30-025-01025                           |
| 01 W. Grand Ave., Artesia, NM 88210<br>strict III 1220 South St. Francis Dr.                                                                                                                  |                                       |                                                     |
| 1000 Rio Brazos Rd., Aztec, NM 87410                                                                                                                                                          |                                       | 5. Indicate Type of Lease                           |
| District IV<br>1220 S. St. Francis Dr., Santa Fe, NM                                                                                                                                          |                                       | STATE FEE   6. State Oil & Gas Lease No.            |
| 87505                                                                                                                                                                                         |                                       | o. State off te Sus Lease 110.                      |
| SUNDRY NOTICES AND REPORTS ON WELLS<br>(DO NOT USE THIS FORM FOR PROPOSALS TO DRILL OR TO DEEPEN OR PLUG BACK TO A<br>DIFFERENT RESERVOIR. USE "APPLICATION FOR PERMIT" (FORM C-101) FOR SUCH |                                       | 7. Lease Name or Unit Agreement Name                |
|                                                                                                                                                                                               |                                       | State BTA -                                         |
| PROPOSALS.)                                                                                                                                                                                   |                                       | 8. Well Number 1                                    |
| 1. Type of Well: Oil WellGas WellOther2. Name of OperatorPaladin Energy Corp.                                                                                                                 | HOBBS OCD                             | 9. OGRID Number                                     |
| 2. Name of Operator Paladin Energy Corp.                                                                                                                                                      |                                       | 9. OOKID Nullider                                   |
| 3. Address of Operator 10290 Monroe Dr., Suite 301<br>Dallas, Texas 75229                                                                                                                     | MAR 2 3 2015                          | 10. Pool name or Wildcat<br>Bagley: Siluro Devonian |
| 4. Well Location<br>Unit LetterJ: <u>1980</u> feet from                                                                                                                                       | the <u>South</u> line and <u>1980</u> | <u>0</u> feet from the <u>East</u> line             |
| Section 2 Townshi                                                                                                                                                                             |                                       | NMPM Lea County                                     |
| 11. Elevation (Sk                                                                                                                                                                             | now whether DR, RKB, RT, GR, etc.     | )                                                   |
| Pit or Below-grade Tank Application 🗌 or Closure 🗌                                                                                                                                            | 4224' GR                              | <u> </u>                                            |
|                                                                                                                                                                                               | · · · · · · · · · · · · · · · · · · · |                                                     |
| Pit type <u>Steel Tank</u> Depth to Groundwater <u>60</u> Dist                                                                                                                                |                                       |                                                     |
| Pit Liner Thickness:     mil     Below-Grade Tank: Volume     bbls; Construction Material                                                                                                     |                                       |                                                     |
|                                                                                                                                                                                               | to Indicate Nature of Notice,         | Report or Other Data                                |
| E-PERMITTING <swdinjection> SUBSEQUENT REPORT OF:</swdinjection>                                                                                                                              |                                       |                                                     |
| CONVERSION RBDMS                                                                                                                                                                              | 🕑 👘 🔲 🛛 🖉 REMEDIAL WOR                |                                                     |
| RETWRN TO TACON >                                                                                                                                                                             |                                       |                                                     |
| CSNG CHG LOC                                                                                                                                                                                  |                                       | IT JOB                                              |
| INT TO PA P&A NRP&A R                                                                                                                                                                         | OTHER                                 | T&A                                                 |
| 13. Describe proposed or completed operations. (                                                                                                                                              |                                       |                                                     |
|                                                                                                                                                                                               |                                       | ttach wellbore diagram of proposed completion       |
| ML & RU nump truck Pressure casing to 5                                                                                                                                                       | 30# and test for 30 min CIB           | P set at 5.213' Pressure held OK See                |
| MI & RU pump truck. Pressure casing to 530# and test for 30 min. CIBP set at 5,213'. Pressure held OK. See chart.                                                                             |                                       |                                                     |
| chuit.                                                                                                                                                                                        | Abandonment Expires                   | JEAR ONLY.                                          |
| 2/16/2015                                                                                                                                                                                     | ſ <u></u>                             |                                                     |
| Start Date: 3/16/2015                                                                                                                                                                         | Completion Date: 3/16/201             | 15                                                  |
|                                                                                                                                                                                               | L                                     |                                                     |
|                                                                                                                                                                                               |                                       |                                                     |
|                                                                                                                                                                                               |                                       |                                                     |
|                                                                                                                                                                                               | •                                     |                                                     |
| I hereby certify that the information above is true and congrade tank has been/will be constructed or closed according to NE                                                                  |                                       |                                                     |
| grade tank has been/will be constructed of closed according to M                                                                                                                              |                                       |                                                     |
| SIGNATURE Conce                                                                                                                                                                               | TITLE <u>VP Exploration</u>           | & Production DATE DATE DATE                         |
| Dan que                                                                                                                                                                                       |                                       | ~                                                   |
| Type or print name E-mail address: Telephone No.                                                                                                                                              |                                       |                                                     |
| For State Use Only                                                                                                                                                                            |                                       |                                                     |
| APPROVED BY:                                                                                                                                                                                  | VIITLE Dist. Su                       | penson DATE 3/23/2015                               |
| Conditions of Approval (if any):                                                                                                                                                              |                                       |                                                     |
|                                                                                                                                                                                               |                                       |                                                     |
|                                                                                                                                                                                               |                                       |                                                     |
|                                                                                                                                                                                               |                                       | MA OC 101RI A                                       |
|                                                                                                                                                                                               |                                       | MAI. 26 2015                                        |
|                                                                                                                                                                                               |                                       | · · · · · ·                                         |
|                                                                                                                                                                                               |                                       | V                                                   |