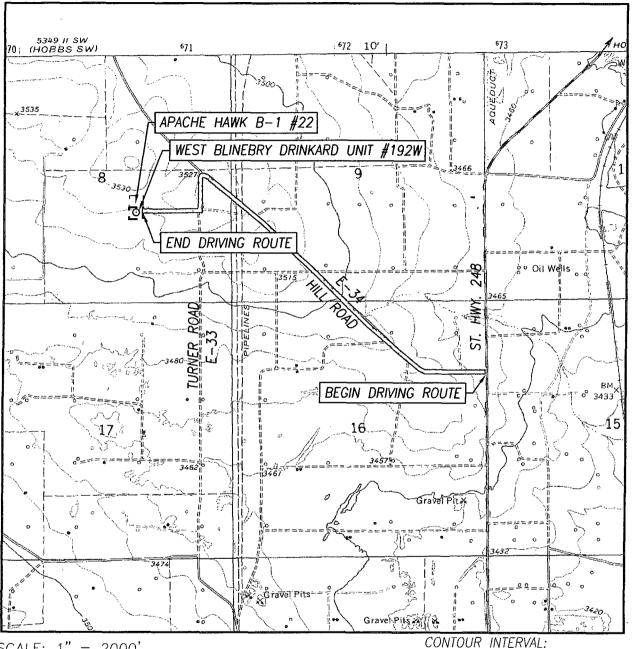

# LOCATION VERIFICATION MAP

SCALE: 1'' = 2000'

SEC. <u>8</u> TWP. <u>21-S</u> RGE. <u>37-E</u>

SURVEY\_\_\_\_\_N.M.P.M.

COUNTY\_ LEA \_\_STATE NEW\_MEXICO

DESCRIPTION 1865' FSL & 1985' FEL

ELEVATION <u>3521</u>

OPERATOR APACHE CORPORATION LEASE WEST BLINEBRY DRINKARD UNIT

U.S.G.S. TOPOGRAPHIC MAP EUNICE, N.M. CONTOUR INTERVAL: EUNICE, N.M. – 10' NORTH

#### DIRECTIONS TO LOCATION

FROM THE INTERSECTION OF ST. HIGHWAY 245 AND CO. RD. E-34 (HILL RD.) GO WEST ALONG HILL RD. APPROX. 0.25 MILES; VEER RIGHT AND GO NORTHWEST APPROX. 1.2 MILES; TURN LEFT AND GO SOUTH ALONG TURNER RD. APPROX. 0.15 MILES; TURN RIGHT AND GO WEST APPROX. 0.25 MILES. THIS LOCATION STAKE IS SOUTH APPROX. 40 FEET.