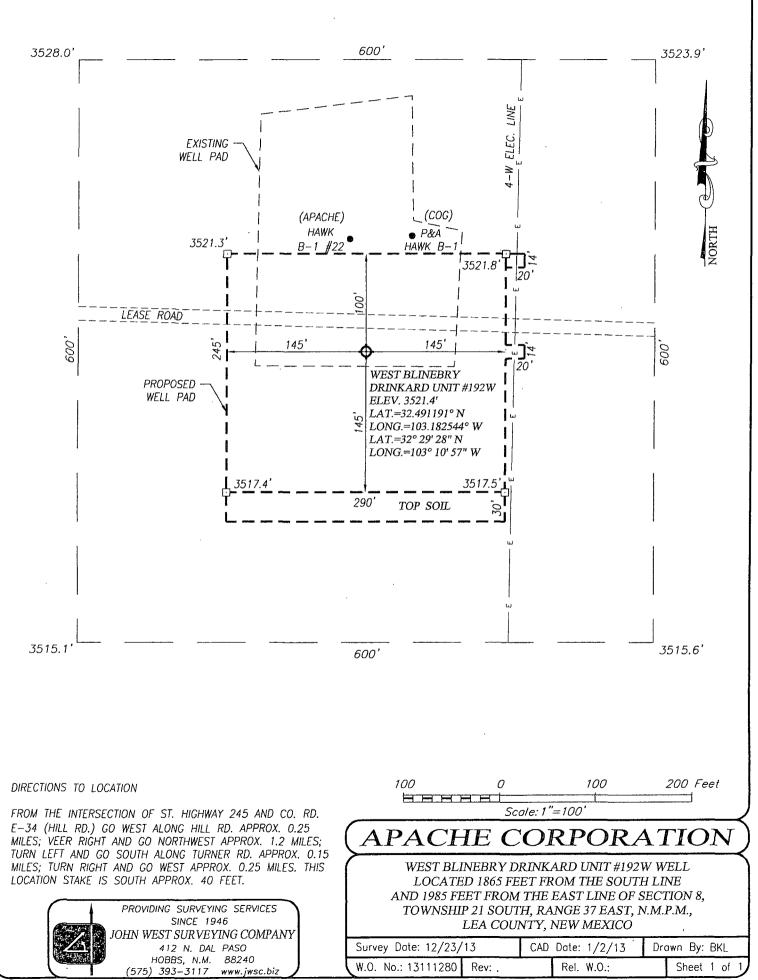

#### DIRECTIONS TO LOCATION

FROM THE INTERSECTION OF ST. HIGHWAY 245 AND CO. RD. E-34 (HILL RD.) GO WEST ALONG HILL RD. APPROX. 0.25 MILES; VEER RIGHT AND GO NORTHWEST APPROX. 1.2 MILES; TURN LEFT AND GO SOUTH ALONG TURNER RD. APPROX. 0.15 MILES; TURN RIGHT AND GO WEST APPROX. 0.25 MILES. THIS LOCATION STAKE IS SOUTH APPROX. 40 FEET.