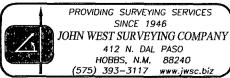

HE_CORPORATION                      |
| LEASE <u>WEST BLINEBRY DRINKARD UNIT</u>        |

۰.



# LOCATION VERIFICATION MAP



SCALE: 1'' = 2000'

SEC. <u>8</u> TWP. <u>21-S</u> RGE. <u>37-E</u>

SURVEY\_\_\_\_\_N.M.P.M.

COUNTY\_ LEA \_\_STATE NEW\_MEXICO

DESCRIPTION 1865' FSL & 1985' FEL

ELEVATION <u>3521</u>

OPERATOR APACHE CORPORATION LEASE WEST BLINEBRY DRINKARD UNIT

U.S.G.S. TOPOGRAPHIC MAP EUNICE, N.M. CONTOUR INTERVAL: EUNICE, N.M. – 10' NORTH

#### DIRECTIONS TO LOCATION

FROM THE INTERSECTION OF ST. HIGHWAY 245 AND CO. RD. E-34 (HILL RD.) GO WEST ALONG HILL RD. APPROX. 0.25 MILES; VEER RIGHT AND GO NORTHWEST APPROX. 1.2 MILES; TURN LEFT AND GO SOUTH ALONG TURNER RD. APPROX. 0.15 MILES; TURN RIGHT AND GO WEST APPROX. 0.25 MILES. THIS LOCATION STAKE IS SOUTH APPROX. 40 FEET.





PETRA 4/10/2014 3:16:33 PM

# ACCESS ROAD & FLOW LINE PLAT WEST BLINEBRY DRINKARD UNIT #192W EXHIBIT #1