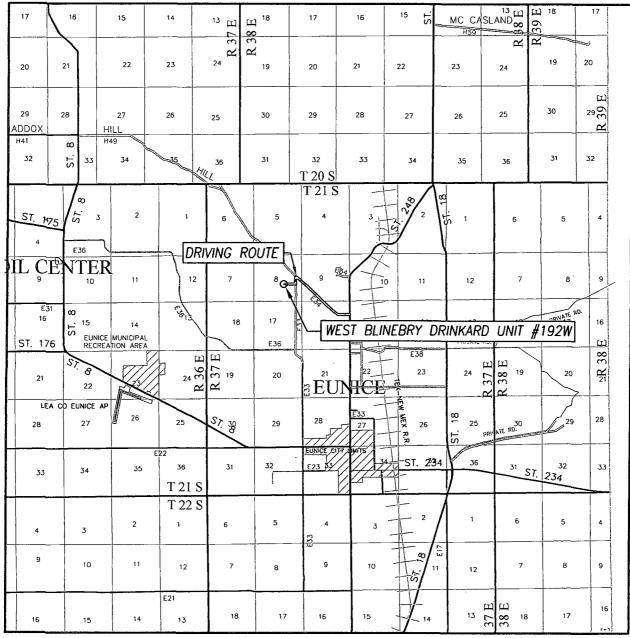

# VICINITY MAP

SCALE: 1'' = 2 MILES

J

NORTH

DRIVING ROUTE: SEE LOCATION VERIFICATION MAP

| SEC. <u>8</u> TWP. <u>21–S</u> RGE. <u>37–E</u> |
|-------------------------------------------------|
| SURVEY N.M.P.M.                                 |
| COUNTYSTATENEW_MEXICO                           |
| DESCRIPTION <u>1865' FSL &amp; 1985' FEL</u>    |
| ELEVATION3521'                                  |
| OPERATORAPACHE_CORPORATION                      |
| LEASE <u>WEST BLINEBRY DRINKARD UNIT</u>        |

# LOCATION VERIFICATION MAP

SCALE: 1'' = 2000'

SEC. <u>8</u> TWP. <u>21-S</u> RGE. <u>37-E</u>

SURVEY\_\_\_\_\_N.M.P.M.

COUNTY\_ LEA \_\_STATE NEW\_MEXICO

DESCRIPTION 1865' FSL & 1985' FEL

ELEVATION <u>3521</u>

OPERATOR APACHE CORPORATION LEASE WEST BLINEBRY DRINKARD UNIT

U.S.G.S. TOPOGRAPHIC MAP EUNICE, N.M. CONTOUR INTERVAL: EUNICE, N.M. – 10' NORTH