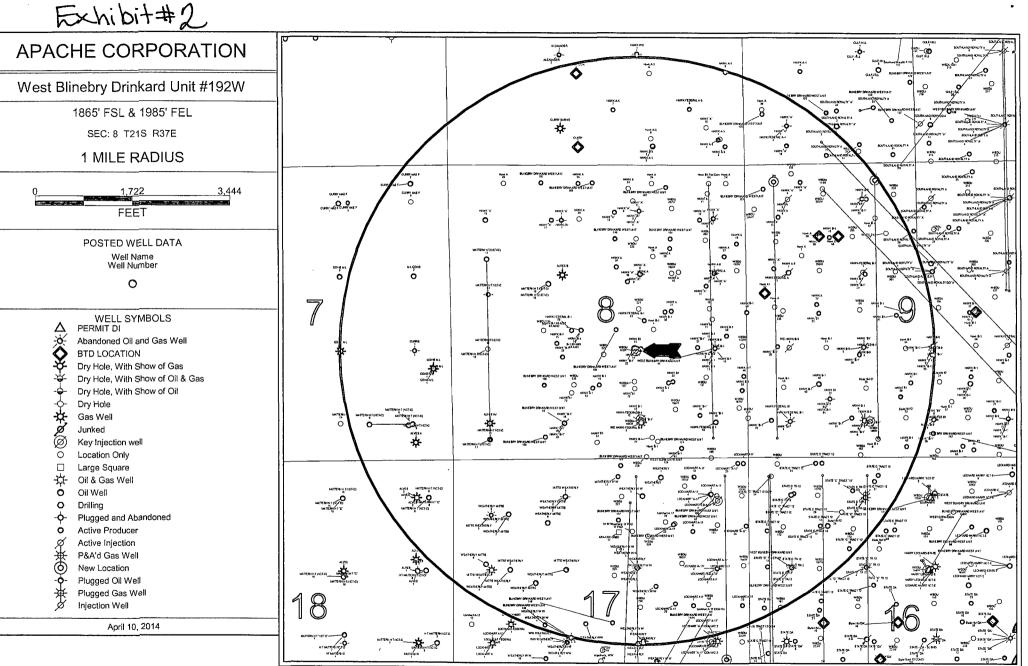

_CORPORATION                      |
| LEASE <u>WEST BLINEBRY DRINKARD UNIT</u>        |

۰.



# LOCATION VERIFICATION MAP



SCALE: 1'' = 2000'

SEC. <u>8</u> TWP. <u>21-S</u> RGE. <u>37-E</u>

SURVEY\_\_\_\_\_N.M.P.M.

COUNTY\_ LEA \_\_STATE NEW\_MEXICO

DESCRIPTION 1865' FSL & 1985' FEL

ELEVATION <u>3521</u>

OPERATOR APACHE CORPORATION LEASE WEST BLINEBRY DRINKARD UNIT

U.S.G.S. TOPOGRAPHIC MAP EUNICE, N.M. CONTOUR INTERVAL: EUNICE, N.M. – 10' NORTH

#### DIRECTIONS TO LOCATION

FROM THE INTERSECTION OF ST. HIGHWAY 245 AND CO. RD. E-34 (HILL RD.) GO WEST ALONG HILL RD. APPROX. 0.25 MILES; VEER RIGHT AND GO NORTHWEST APPROX. 1.2 MILES; TURN LEFT AND GO SOUTH ALONG TURNER RD. APPROX. 0.15 MILES; TURN RIGHT AND GO WEST APPROX. 0.25 MILES. THIS LOCATION STAKE IS SOUTH APPROX. 40 FEET.





PETRA 4/10/2014 3:16:33 PM

# ACCESS ROAD & FLOW LINE PLAT WEST BLINEBRY DRINKARD UNIT #192W EXHIBIT #1