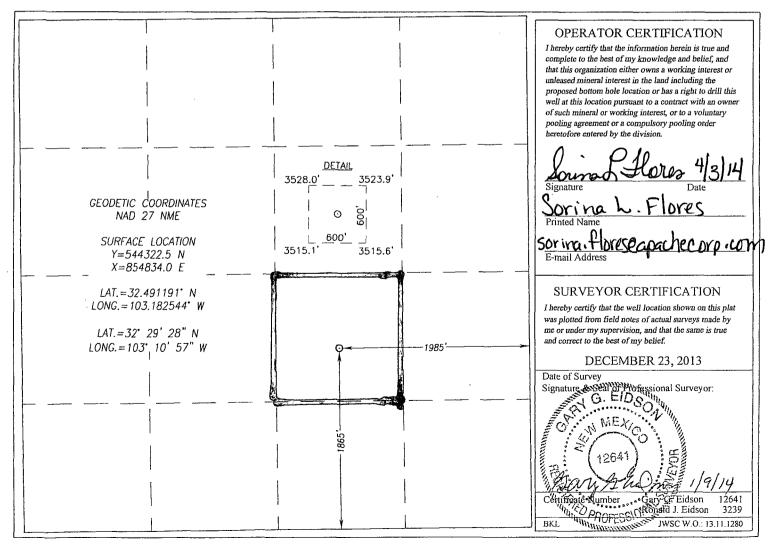

# WELL LOCATION AND ACREAGE DEDICATION PLAT

| API Number    | Pool Code    |             | ······································ |       |
|---------------|--------------|-------------|----------------------------------------|-------|
| 30-025-42494  | 22900        | Eunice:     | Bli-Tu-Dr,                             | North |
| Property Code | Ргор         | Well Number |                                        |       |
| 37346         | WEST BLINEBR | 192W        |                                        |       |
| OGRID No.     | Oper         | Elevation   |                                        |       |
| 873           | APACHE C     | 3521'       |                                        |       |
|               | Surfac       | e Location  |                                        |       |

| UL or lot No. | Section | Township      | Range | Lot Idn | Feet from the | North/South line | Feet from the | East/West line | County |
|---------------|---------|---------------|-------|---------|---------------|------------------|---------------|----------------|--------|
| J             | 8       | 21 <b>-</b> S | 37-Е  |         | 1865          | SOUTH            | 1985          | EAST           | LEA    |

Bottom Hole Location If Different From Surface

| UL or lot No.   | Section  | Township                          | Range | Lot Idn | Feet from the | North/South line | Feet from the     | East/West line | County |
|-----------------|----------|-----------------------------------|-------|---------|---------------|------------------|-------------------|----------------|--------|
|                 |          |                                   |       |         |               |                  |                   |                |        |
| Dedicated Acres | Joint or | Joint or Infill Consolidation Cod |       | ode Ord | er No.        | L                | · · · · · · · · · | LI             |        |
| 40              |          |                                   |       |         |               |                  |                   |                |        |

NO ALLOWABLE WILL BE ASSIGNED TO THIS COMPLETION UNTIL ALL INTERESTS HAVE BEEN CONSOLIDATED OR A NON-STANDARD UNIT HAS BEEN APPROVED BY THE DIVISION

MAR 3 1 2015

© BRIAN/2013/APACHE CORP/13111280