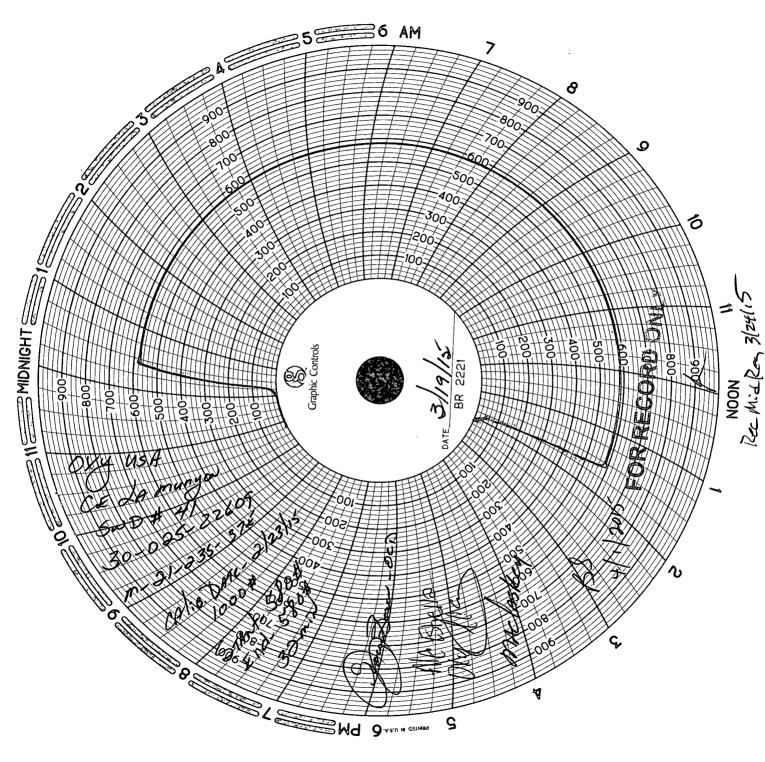

NMLC 030 187 6. If Indian, Allottee or Tribe Name

SUNDRY NOTICES AND REPORTS ON WELLS Do not use this form for proposals to drill or to re-enter an

| abandoned well. Use Form 3160-3 (APD) for such proposals CD                                                                                                                                                                                                                                                                                                                                                                                                                                                                                                                                                                                                                                                                                                                                                                                                                                                                                                                                                                                                                              |                                                                                                                                   |                                   |                                               |                                          |  |
|------------------------------------------------------------------------------------------------------------------------------------------------------------------------------------------------------------------------------------------------------------------------------------------------------------------------------------------------------------------------------------------------------------------------------------------------------------------------------------------------------------------------------------------------------------------------------------------------------------------------------------------------------------------------------------------------------------------------------------------------------------------------------------------------------------------------------------------------------------------------------------------------------------------------------------------------------------------------------------------------------------------------------------------------------------------------------------------|-----------------------------------------------------------------------------------------------------------------------------------|-----------------------------------|-----------------------------------------------|------------------------------------------|--|
| SUBMIT IN TRIPLICATE - Other instructions on page 2.                                                                                                                                                                                                                                                                                                                                                                                                                                                                                                                                                                                                                                                                                                                                                                                                                                                                                                                                                                                                                                     |                                                                                                                                   |                                   | 7. If Unit of CA/Agreeme                      | ent, Name and/or No.                     |  |
| 1. Type of Well Oil Well Gas V                                                                                                                                                                                                                                                                                                                                                                                                                                                                                                                                                                                                                                                                                                                                                                                                                                                                                                                                                                                                                                                           | Vell Wother Inject                                                                                                                | MAR 3 0 2015                      | 8. Well Name and No.                          | myon #41/                                |  |
| 2. Name of Operator OXY USA Inc. 16696 RECEIVED                                                                                                                                                                                                                                                                                                                                                                                                                                                                                                                                                                                                                                                                                                                                                                                                                                                                                                                                                                                                                                          |                                                                                                                                   |                                   | 9. API Well No.                               | 25-22609/                                |  |
| 3a. Address P.O. Box 50250 Midland, TX 79710                                                                                                                                                                                                                                                                                                                                                                                                                                                                                                                                                                                                                                                                                                                                                                                                                                                                                                                                                                                                                                             | 432-685-5                                                                                                                         | No. (include area code)           | 10. Field and Pool or Exp                     |                                          |  |
| 4. Location of Well (Footage, Sec., T.,R.,M., or Survey Description)                                                                                                                                                                                                                                                                                                                                                                                                                                                                                                                                                                                                                                                                                                                                                                                                                                                                                                                                                                                                                     |                                                                                                                                   |                                   | 11. County or Parish, Sta                     |                                          |  |
| ELOFSL 660 FWL SWSWLM) SECZITARS RRIE LEA NM                                                                                                                                                                                                                                                                                                                                                                                                                                                                                                                                                                                                                                                                                                                                                                                                                                                                                                                                                                                                                                             |                                                                                                                                   |                                   |                                               |                                          |  |
| 12. CHECK THE APPROPRIATE BOX(ES) TO INDICATE NATURE OF NOTICE, REPORT OR OTHER DATA                                                                                                                                                                                                                                                                                                                                                                                                                                                                                                                                                                                                                                                                                                                                                                                                                                                                                                                                                                                                     |                                                                                                                                   |                                   |                                               |                                          |  |
| TYPE OF SUBMISSION                                                                                                                                                                                                                                                                                                                                                                                                                                                                                                                                                                                                                                                                                                                                                                                                                                                                                                                                                                                                                                                                       |                                                                                                                                   | TYPE OF AC                        | rion                                          |                                          |  |
| Notice of Intent                                                                                                                                                                                                                                                                                                                                                                                                                                                                                                                                                                                                                                                                                                                                                                                                                                                                                                                                                                                                                                                                         | Alter Casing F                                                                                                                    | racture Treat Rec                 | luction (Start/Resume)<br>lamation<br>omplete | Water Shut-Off Well Integrity Other      |  |
| Final Abandonment Notice                                                                                                                                                                                                                                                                                                                                                                                                                                                                                                                                                                                                                                                                                                                                                                                                                                                                                                                                                                                                                                                                 |                                                                                                                                   |                                   | porarily Abandon<br>er Disposal               |                                          |  |
| the proposal is to deepen directionally or recomplete horizontally, give subsurface locations and measured and true vertical depths of all pertinent markers and zones. Attach the Bond under which the work will be performed or provide the Bond No. on file with BLM/BIA. Required subsequent reports must be filed within 30 days following completion of the involved operations. If the operation results in a multiple completion or recompletion in a new interval, a Form 3160-4 must be filed once testing has been completed. Final Abandonment Notices must be filed only after all requirements, including reclamation, have been completed and the operator has determined that the site is ready for final inspection.)  TD- 6300 PBTD- 5000 Perfs- 4200 - 4240 Pkr- 3785  1. Notified NMOCD of casing integrity test 24hrs in advance.  2. RU pump truck 31915, circulate well with treated water, pressure test casing to 560 #for 30 min.  FOR RECORD ONL *  **FOR RECORD ONL***  14. I hereby certify that the foregoing is true and correct. Name (*Printed/Typed**) |                                                                                                                                   |                                   |                                               |                                          |  |
| David Stewart                                                                                                                                                                                                                                                                                                                                                                                                                                                                                                                                                                                                                                                                                                                                                                                                                                                                                                                                                                                                                                                                            | •                                                                                                                                 | Title Sr. Regulatory Adv          | risor dav                                     | id_stewart@oxy.com                       |  |
| Signature Ju' Sta                                                                                                                                                                                                                                                                                                                                                                                                                                                                                                                                                                                                                                                                                                                                                                                                                                                                                                                                                                                                                                                                        | 1                                                                                                                                 | Date 3/24/1                       | 5                                             |                                          |  |
| THIS SPACE FOR FEDERAL OR STATE OFFICE USE                                                                                                                                                                                                                                                                                                                                                                                                                                                                                                                                                                                                                                                                                                                                                                                                                                                                                                                                                                                                                                               |                                                                                                                                   |                                   |                                               |                                          |  |
| Approved by                                                                                                                                                                                                                                                                                                                                                                                                                                                                                                                                                                                                                                                                                                                                                                                                                                                                                                                                                                                                                                                                              |                                                                                                                                   |                                   |                                               |                                          |  |
|                                                                                                                                                                                                                                                                                                                                                                                                                                                                                                                                                                                                                                                                                                                                                                                                                                                                                                                                                                                                                                                                                          | <ul> <li>d. Approval of this notice does not warrant<br/>title to those rights in the subject lease which<br/>thereon.</li> </ul> |                                   | Dat                                           |                                          |  |
| Title 18 U.S.C. Section 1001 and Title 43                                                                                                                                                                                                                                                                                                                                                                                                                                                                                                                                                                                                                                                                                                                                                                                                                                                                                                                                                                                                                                                | U.S.C. Section 1212, make it a crime for an                                                                                       | ny person knowingly and willfully | to make to any department o                   | r agency of the United States any false, |  |