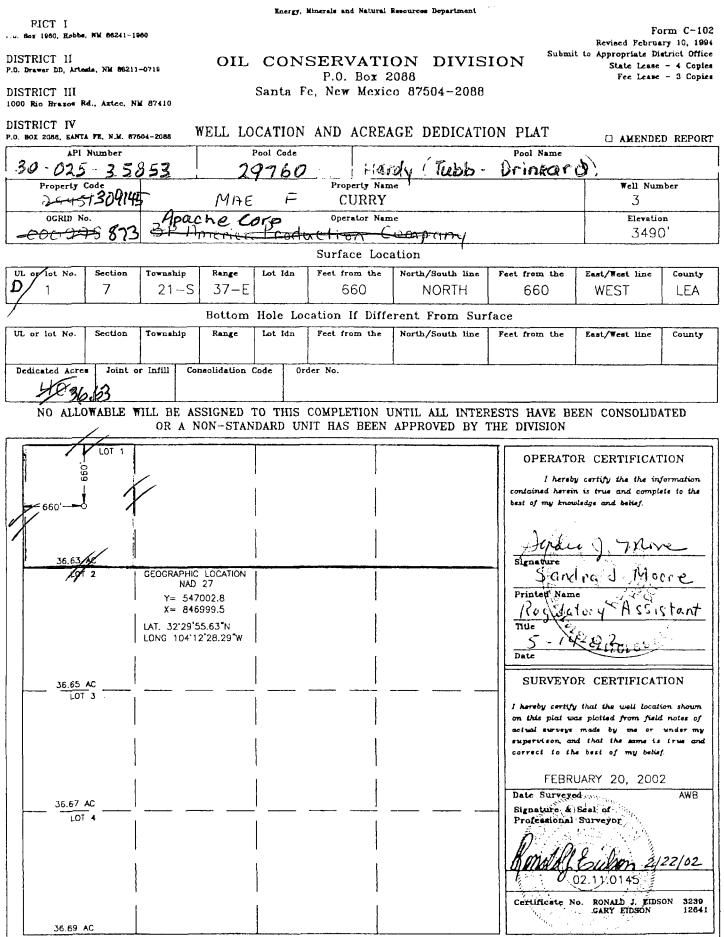

Fee Lease - 3 Copies

Form C-102

RECEIVED ☐ AMENDED REPORT

| <sup>1</sup> API Number                                                     |           |              |             | <sup>1</sup> Pool Code     |                       | ' Pool Name        |                 |                |                  |
|-----------------------------------------------------------------------------|-----------|--------------|-------------|----------------------------|-----------------------|--------------------|-----------------|----------------|------------------|
| 30-025-35853                                                                |           |              | 29710       |                            | Haro                  | Hardy; Blinebry    |                 |                |                  |
| <sup>1</sup> Property Code<br>309145 Mae F Curry                            |           |              | у           | <sup>*</sup> Property Name |                       |                    |                 |                | Well Number      |
| <sup>2</sup> OGRID No.<br>873 Apache Corporation: 303 Veterans Airpark Lane |           |              |             |                            |                       |                    | lidland, TX 797 |                | 'Elevation<br>BL |
|                                                                             |           |              |             |                            | <sup>10</sup> Surface | Location           |                 |                |                  |
| UL or lot no.                                                               | Section   | Township     | Range       | Lot Idn                    | Feet from the         |                    | Feet from the   | East/West line | County           |
| D                                                                           | 7         | 21S          | 37E         |                            | 660                   | North              | 660             | West           | Lea              |
|                                                                             |           |              | B           | ottom Ho                   | le Location           | If Different Froi  | n Surface       |                | • <u> </u>       |
| UL or lot no.                                                               | Section   | Township     | Range       | Lot Idn                    | Feet from the         | e North/South line | Feet from the   | East/West line | County           |
| " Dedicated Acro                                                            | s Joint a | r Infill "Co | nsolidation | Code <sup>15</sup> Or      | der No.               | I                  | l <u></u> _     | L              | <u></u>          |

No allowable will be assigned to this completion until all interests have been consolidated or a non-standard unit has been approved by the division. //

| Working interest or unleased nimeral interest in the land including the proposed bound hole location or has a right to drill this well at this location pursuant to a compare of such a mineral or working interest, or to a valoritory peoling agreement or a computing order therefore entered by the drivision.     Klass   Klass     Image: the state of the sta                                                                          | 6 |                |   |      |                                                                                  |
|-------------------------------------------------------------------------------------------------------------------------------------------------------------------------------------------------------------------------------------------------------------------------------------------------------------------------------------------------------------------------------------------------------------------------------------------------------------------------------------------------------------------------------------------------------------------------------------------------------------------------------------------------------------------------------------------------------------------------------------------------------------------------------------------------------------------------------------------------------------------------------------------------------------------------------------------------------------------------------------------------------------------------------------------------------------------------------------------------------------------------------------------------------------------------------------------------------------------------------------------------------------------------------------------------------------------------------------------------------------------------------------------------------------------------------------------------------------------------------------------------------------------------------------------------------------------------------------------------------------------------------------------------------------------------------------------------------------------------------------------------------------------------------------------------------------------------------------------------------------------------------------------------------------------------------------------------------------------------------------------------------------------------------------------------------------------------------------------------|---|----------------|---|------|----------------------------------------------------------------------------------|
| Image: Second control of the second | Ĩ | 16             |   |      |                                                                                  |
| Warking interest or subtanced interest in the basil including the properto homomore via cassion or base a right in drift this well at this basiling prosends in a cassion or base a right in drift this well at this basiling processing approxime with a cassing approxime or and cassing approxime or a cassing approxime or and cassing appro |   | io i           |   |      | Thereby certify that the information contained herein is true and complete to    |
| Web   proposed bonow hole toaming with an ones of such a mineral or varies of varies of a varies of va              |   | , <sup>3</sup> |   |      | the best of my knowledge and belief, and that this organization either owns a    |
| Image: Start of the start  |   | L 1            |   |      | working interest or unleased mineral interest in the kind including the          |
| pursain to a caunce with an order of such a minored or working interest. or a a valuation youding agreement an a caunabisity puoling and/or working energed by the dyname Signature Date Signature Is SURVEYOR CERTIFICATION Hereby certify that the well location shown on this plat was plotted from field notes of actual surveys made by me or under my supervision, and that the same is true and correct to the best of my belief. Date of Survey Signature and Seal of Professional Surveyor:                                                                                                                                                                                                                                                                                                                                                                                                                                                                                                                                                                                                                                                                                                                                                                                                                                                                                                                                                                                                                                                                                                                                                                                                                                                                                                                                                                                                                                                                                                                                                                                            | Λ | 660            |   |      | proposed bottom hole location or has a right to drill this well at this location |
| Image: second by the division   03/18/2015     Signature   Date     Reesa Fisher   Printel Name     1   18     SURVEYOR CERTIFICATION   I hereby certify that the well location shown on this plat was plotted from field notes of actual surveys made by me or under my supervision, and that the same is true and correct to the best of my belief.     Date of Survey   Signature and Seal of Professional Surveyor:                                                                                                                                                                                                                                                                                                                                                                                                                                                                                                                                                                                                                                                                                                                                                                                                                                                                                                                                                                                                                                                                                                                                                                                                                                                                                                                                                                                                                                                                                                                                                                                                                                                                         |   |                |   |      | pursuant to a contract with an owner of such a mineral or working interest.      |
| Image: Signature   03/18/2018     Signature   Date     Reesa Fisher   Printel Name     Issurveyor   Printel Name     Issurveyor   Issurveyor     Issurveys   Signature and Seal of Professional Surveyor:                                                                                                                                                                                                                                                                                                                                                                                                                                                                                                                                                                                                                                                                                                                                                                                                                                                                                                                                                                                                                                                                                                                                                                                                                                                                                                                                                                                                                                                                                                                                                                                                                                                                                                                                                                                                                                                                                       |   |                |   |      | or to a volumary pooling agreement or a compulsory pooling order                 |
| Image: Signature   Dare     Reesa Fisher   Primed Name     Image: Survey of the state of the sta                                                                                       |   |                |   | <br> | hereintere entered by the division,                                              |
| Reesa Fisher     Printed Name     18     SURVEYOR CERTIFICATION     1 hereby certify that the well location shown on this plat     was plotted from field notes of actual surveys made by     me or under my supervision, and that the same is true     and correct to the best of my belief.     Date of Survey     Signature and Seal of Professional Surveyor:                                                                                                                                                                                                                                                                                                                                                                                                                                                                                                                                                                                                                                                                                                                                                                                                                                                                                                                                                                                                                                                                                                                                                                                                                                                                                                                                                                                                                                                                                                                                                                                                                                                                                                                               |   |                |   |      | Klasa Jisher 03/18/2015                                                          |
| Printed Name       18     SURVEYOR CERTIFICATION       1 hereby certify that the well location shown on this plat     Variation field notes of actual surveys made by       me or under my supervision, and that the same is true     and correct to the best of my belief.       Date of Survey     Signature and Seal of Professional Surveyor.                                                                                                                                                                                                                                                                                                                                                                                                                                                                                                                                                                                                                                                                                                                                                                                                                                                                                                                                                                                                                                                                                                                                                                                                                                                                                                                                                                                                                                                                                                                                                                                                                                                                                                                                               |   |                |   |      |                                                                                  |
| 18   SURVEYOR CERTIFICATION     1 hereby certify that the well location shown on this plat     was plotted from field notes of actual surveys made by     me or under my supervision, and that the same is true     and correct to the best of my belief.     Date of Survey     Signature and Seal of Professional Surveyor:                                                                                                                                                                                                                                                                                                                                                                                                                                                                                                                                                                                                                                                                                                                                                                                                                                                                                                                                                                                                                                                                                                                                                                                                                                                                                                                                                                                                                                                                                                                                                                                                                                                                                                                                                                   |   |                |   |      | Reesa Fisher                                                                     |
| I hereby certify that the well location shown on this plat     was plotted from field notes of actual surveys made by     me or under my supervision, and that the same is true     and correct to the best of my belief.     Date of Survey     Signature and Seal of Professional Surveyor:                                                                                                                                                                                                                                                                                                                                                                                                                                                                                                                                                                                                                                                                                                                                                                                                                                                                                                                                                                                                                                                                                                                                                                                                                                                                                                                                                                                                                                                                                                                                                                                                                                                                                                                                                                                                   |   |                |   |      | Printed Name                                                                     |
| I hereby certify that the well location shown on this plat     was plotted from field notes of actual surveys made by     me or under my supervision, and that the same is true     and correct to the best of my belief.     Date of Survey     Signature and Seal of Professional Surveyor:                                                                                                                                                                                                                                                                                                                                                                                                                                                                                                                                                                                                                                                                                                                                                                                                                                                                                                                                                                                                                                                                                                                                                                                                                                                                                                                                                                                                                                                                                                                                                                                                                                                                                                                                                                                                   | ł |                |   |      |                                                                                  |
| I hereby certify that the well location shown on this plat     was plotted from field notes of actual surveys made by     me or under my supervision, and that the same is true     and correct to the best of my belief.     Date of Survey     Signature and Seal of Professional Surveyor:                                                                                                                                                                                                                                                                                                                                                                                                                                                                                                                                                                                                                                                                                                                                                                                                                                                                                                                                                                                                                                                                                                                                                                                                                                                                                                                                                                                                                                                                                                                                                                                                                                                                                                                                                                                                   |   | · ·            |   |      |                                                                                  |
| I hereby certify that the well location shown on this plat     was plotted from field notes of actual surveys made by     me or under my supervision, and that the same is true     and correct to the best of my belief.     Date of Survey     Signature and Seal of Professional Surveyor:                                                                                                                                                                                                                                                                                                                                                                                                                                                                                                                                                                                                                                                                                                                                                                                                                                                                                                                                                                                                                                                                                                                                                                                                                                                                                                                                                                                                                                                                                                                                                                                                                                                                                                                                                                                                   |   |                |   | <br> |                                                                                  |
| was plotted from field notes of actual surveys made by     me or under my supervision, and that the same is true     and correct to the best of my belief.     Date of Survey     Signature and Seal of Professional Surveyor:                                                                                                                                                                                                                                                                                                                                                                                                                                                                                                                                                                                                                                                                                                                                                                                                                                                                                                                                                                                                                                                                                                                                                                                                                                                                                                                                                                                                                                                                                                                                                                                                                                                                                                                                                                                                                                                                  |   |                |   |      | <sup>18</sup> SURVEYOR CERTIFICATION                                             |
| me or under my supervision, and that the same is true and correct to the best of my belief.     Date of Survey     Signature and Seal of Professional Surveyor:                                                                                                                                                                                                                                                                                                                                                                                                                                                                                                                                                                                                                                                                                                                                                                                                                                                                                                                                                                                                                                                                                                                                                                                                                                                                                                                                                                                                                                                                                                                                                                                                                                                                                                                                                                                                                                                                                                                                 |   |                |   |      | I hereby certify that the well location shown on this plat                       |
| and correct to the best of my belief.   Date of Survey   Signature and Seal of Professional Surveyor:                                                                                                                                                                                                                                                                                                                                                                                                                                                                                                                                                                                                                                                                                                                                                                                                                                                                                                                                                                                                                                                                                                                                                                                                                                                                                                                                                                                                                                                                                                                                                                                                                                                                                                                                                                                                                                                                                                                                                                                           |   |                |   |      | was plotted from field notes of actual surveys made by                           |
| and correct to the best of my belief.   Date of Survey   Signature and Seal of Professional Surveyor:                                                                                                                                                                                                                                                                                                                                                                                                                                                                                                                                                                                                                                                                                                                                                                                                                                                                                                                                                                                                                                                                                                                                                                                                                                                                                                                                                                                                                                                                                                                                                                                                                                                                                                                                                                                                                                                                                                                                                                                           |   |                |   |      | me or under my supervision, and that the same is true                            |
| Date of Survey   Signature and Seal of Professional Surveyor:                                                                                                                                                                                                                                                                                                                                                                                                                                                                                                                                                                                                                                                                                                                                                                                                                                                                                                                                                                                                                                                                                                                                                                                                                                                                                                                                                                                                                                                                                                                                                                                                                                                                                                                                                                                                                                                                                                                                                                                                                                   |   |                |   |      | . ,                                                                              |
| Signature and Seal of Professional Surveyor:                                                                                                                                                                                                                                                                                                                                                                                                                                                                                                                                                                                                                                                                                                                                                                                                                                                                                                                                                                                                                                                                                                                                                                                                                                                                                                                                                                                                                                                                                                                                                                                                                                                                                                                                                                                                                                                                                                                                                                                                                                                    |   |                |   |      |                                                                                  |
| Signature and Seal of Professional Surveyor:                                                                                                                                                                                                                                                                                                                                                                                                                                                                                                                                                                                                                                                                                                                                                                                                                                                                                                                                                                                                                                                                                                                                                                                                                                                                                                                                                                                                                                                                                                                                                                                                                                                                                                                                                                                                                                                                                                                                                                                                                                                    |   |                |   |      |                                                                                  |
|                                                                                                                                                                                                                                                                                                                                                                                                                                                                                                                                                                                                                                                                                                                                                                                                                                                                                                                                                                                                                                                                                                                                                                                                                                                                                                                                                                                                                                                                                                                                                                                                                                                                                                                                                                                                                                                                                                                                                                                                                                                                                                 |   |                |   |      |                                                                                  |
| Certificate Number                                                                                                                                                                                                                                                                                                                                                                                                                                                                                                                                                                                                                                                                                                                                                                                                                                                                                                                                                                                                                                                                                                                                                                                                                                                                                                                                                                                                                                                                                                                                                                                                                                                                                                                                                                                                                                                                                                                                                                                                                                                                              |   |                |   |      | Signature and Seal of Professional Surveyor:                                     |
| Certificate Number                                                                                                                                                                                                                                                                                                                                                                                                                                                                                                                                                                                                                                                                                                                                                                                                                                                                                                                                                                                                                                                                                                                                                                                                                                                                                                                                                                                                                                                                                                                                                                                                                                                                                                                                                                                                                                                                                                                                                                                                                                                                              |   |                |   |      |                                                                                  |
| Certificate Number                                                                                                                                                                                                                                                                                                                                                                                                                                                                                                                                                                                                                                                                                                                                                                                                                                                                                                                                                                                                                                                                                                                                                                                                                                                                                                                                                                                                                                                                                                                                                                                                                                                                                                                                                                                                                                                                                                                                                                                                                                                                              |   |                |   |      |                                                                                  |
| Certificate Number                                                                                                                                                                                                                                                                                                                                                                                                                                                                                                                                                                                                                                                                                                                                                                                                                                                                                                                                                                                                                                                                                                                                                                                                                                                                                                                                                                                                                                                                                                                                                                                                                                                                                                                                                                                                                                                                                                                                                                                                                                                                              |   |                |   |      |                                                                                  |
| Certificate Number                                                                                                                                                                                                                                                                                                                                                                                                                                                                                                                                                                                                                                                                                                                                                                                                                                                                                                                                                                                                                                                                                                                                                                                                                                                                                                                                                                                                                                                                                                                                                                                                                                                                                                                                                                                                                                                                                                                                                                                                                                                                              |   |                |   | ,    |                                                                                  |
| . Centrale Pulliber                                                                                                                                                                                                                                                                                                                                                                                                                                                                                                                                                                                                                                                                                                                                                                                                                                                                                                                                                                                                                                                                                                                                                                                                                                                                                                                                                                                                                                                                                                                                                                                                                                                                                                                                                                                                                                                                                                                                                                                                                                                                             |   |                |   |      | Certificate Number                                                               |
|                                                                                                                                                                                                                                                                                                                                                                                                                                                                                                                                                                                                                                                                                                                                                                                                                                                                                                                                                                                                                                                                                                                                                                                                                                                                                                                                                                                                                                                                                                                                                                                                                                                                                                                                                                                                                                                                                                                                                                                                                                                                                                 |   |                | ļ |      |                                                                                  |