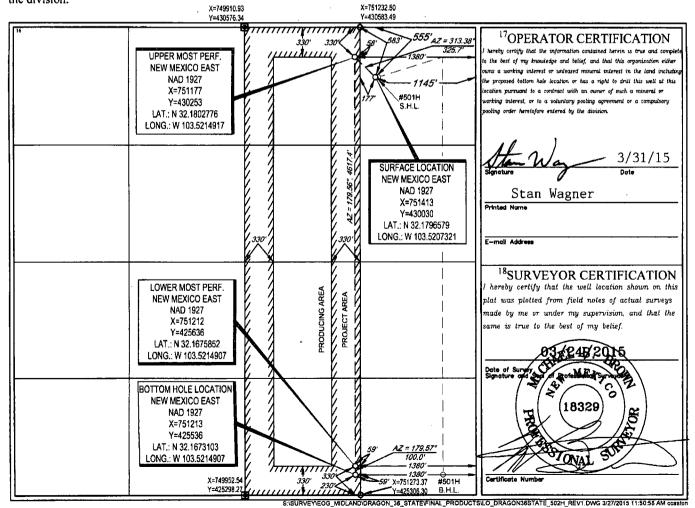

AMENDED REPORT

RECEIVED
WELL LOCATION AND ACREAGE DEDICATION PLAT

| 30-025- 42 40/                          |                          |                            | 51               | 51020 REBHILL       |                           |                  |               | LS-LOWER BS    |                          |  |
|-----------------------------------------|--------------------------|----------------------------|------------------|---------------------|---------------------------|------------------|---------------|----------------|--------------------------|--|
| <sup>4</sup> Property Code              |                          | Property Name              |                  |                     |                           |                  |               |                | <sup>6</sup> Well Number |  |
| 39643                                   |                          | DRAGON 36 STATE            |                  |                     |                           |                  |               |                | #502H                    |  |
| <sup>7</sup> OGRID №.                   |                          | <sup>8</sup> Operator Name |                  |                     |                           |                  |               | 9 F            | <sup>9</sup> Elevation   |  |
| 7377                                    |                          | EOG RESOURCES, INC.        |                  |                     |                           |                  |               | 3              | 3500'                    |  |
|                                         | •                        |                            |                  |                     | <sup>10</sup> Surface Loc | eation           |               | •              |                          |  |
| UL or lot no.                           | Section                  | Township                   | Range            | Lot Idn             | Feet from the             | North/South line | Feet from the | East/West line | County                   |  |
| A                                       | 36                       | 24-S                       | 33-E             | -                   | 555'                      | NORTH            | 1145'         | EAST           | LEA                      |  |
| UL or lot no.                           | Section                  | Township                   | Range            | Lot Idn             | Feet from the             | North/South line | Feet from the | East/West line | County                   |  |
| 0                                       | 36                       | 24-S                       | 33-E             | -                   | 230'                      | SOUTH            | 1380'         | EAST           | LEA                      |  |
| <sup>12</sup> Dedicated Acres<br>160.00 | <sup>13</sup> Joint or . | infill 14Cc                | nsolidation Code | <sup>15</sup> Order | No.                       |                  |               |                |                          |  |