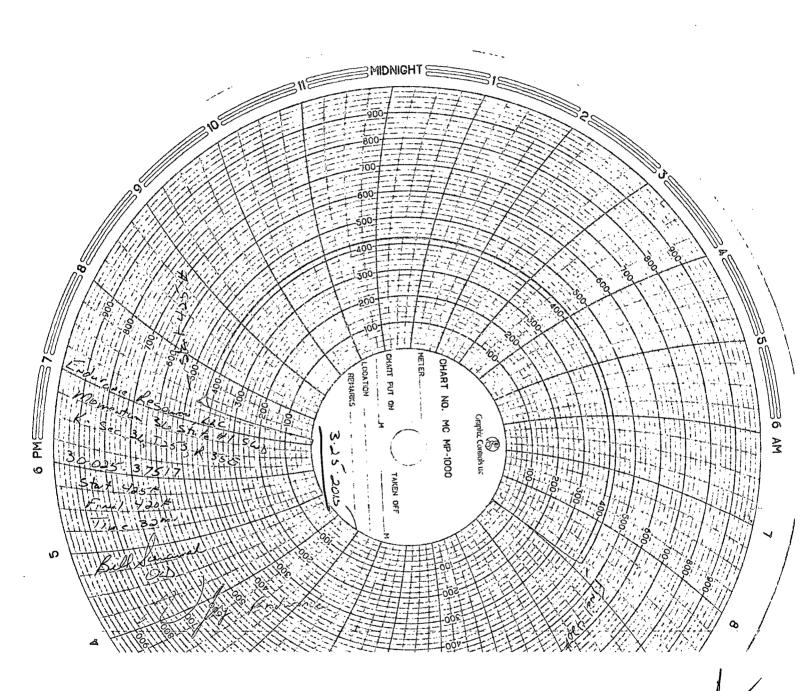

| Submit 1 Copy To Appropriate District                                                                                                                   | State of New Mexico                                                                 |                       | Form C-103                        |
|---------------------------------------------------------------------------------------------------------------------------------------------------------|-------------------------------------------------------------------------------------|-----------------------|-----------------------------------|
| Office District I – (575) 393-6161                                                                                                                      | Energy, Minerals and Natural Resources                                              |                       | Revised July 18, 2013             |
| 1625 N. French Dr., Hobbs, NM 88240                                                                                                                     |                                                                                     |                       | LL API NO.                        |
| <u>District II</u> – (575) 748-1283<br>811 S. First St., Artesia, NM 88210                                                                              | OIL CONSERVATION DIVISION                                                           |                       | -025-37517                        |
| District III – (505) 334-6178                                                                                                                           | 1220 South St. Francis Dr.                                                          |                       | Indicate Type of Lease            |
| 1000 Rio Brazos Rd., Aztec, NM 87410                                                                                                                    | Santa Fe, NM 87505                                                                  |                       | STATE FEE                         |
| <u>District IV</u> – (505) 476-3460<br>1220 S. St. Francis Dr., Santa Fe, NM                                                                            | Sama I C, INIVI 675                                                                 | •••                   | State Oil & Gas Lease No.         |
| 87505                                                                                                                                                   |                                                                                     |                       | VB 1837                           |
| SUNDRY NOTI                                                                                                                                             | CES AND REPORTS ON WELLS                                                            | 7. 1                  | Lease Name or Unit Agreement Name |
|                                                                                                                                                         | SALS TO DRILL OR TO DEEPEN OR PLUG                                                  | CILICILI              |                                   |
|                                                                                                                                                         | DIFFERENT RESERVOIR. USE "APPLICATION FOR PERMIT" (FORM C-101) FOR SUCH PROPOSALS.) |                       | Momentum 36 State                 |
| 1. Type of Well: Oil Well                                                                                                                               | Gas Well Other SWD                                                                  | 8.                    | Well Number 1                     |
| 2. Name of Operator                                                                                                                                     | ll a                                                                                | onif 9. (             | OGRID Number                      |
| Endurance Resources LLC                                                                                                                                 | -0 B                                                                                | 1012                  | 270329                            |
| 3. Address of Operator                                                                                                                                  | TC #£5 @ 6 50/2                                                                     |                       | Pool name or Wildcat              |
| 203 West Wall Street Suite 100                                                                                                                          | Midland TX 79701                                                                    | -mied SI              | WD Cherry Canyon Brushy Canyon    |
| 4. Well Location                                                                                                                                        |                                                                                     |                       |                                   |
| Unit Letter K: 1650 feet from the south line and 2310 feet from the west line                                                                           |                                                                                     |                       |                                   |
| Section 36 Township 25S Range 35E NMPM Lea County NM                                                                                                    |                                                                                     |                       |                                   |
| NM -                                                                                                                                                    | 11. Elevation (Show whether DR, R                                                   |                       | Trivi Edu County (Vi)             |
|                                                                                                                                                         | 3072' GR                                                                            | ND, NI, ON, etc.)     |                                   |
|                                                                                                                                                         |                                                                                     |                       |                                   |
| 12 Check                                                                                                                                                | Appropriate Box to Indicate Nat                                                     | ure of Notice Ren     | ort or Other Data                 |
| 12. CHECK F                                                                                                                                             | appropriate box to indicate Nat                                                     | are or Notice, Rep    | of Other Data                     |
| NOTICE OF INTENTION TO: SUBSEQUENT REPORT OF:                                                                                                           |                                                                                     |                       |                                   |
|                                                                                                                                                         |                                                                                     |                       | ☐ ALTERING CASING ☐               |
| TEMPORARILY ABANDON                                                                                                                                     | ☐ CHANGE PLANS ☐ COMMENCE DRILLING OPNS.☐ P AND A ☐                                 |                       |                                   |
| PULL OR ALTER CASING                                                                                                                                    | R ALTER CASING   MULTIPLE COMPL   CASING/CEMENT JOB                                 |                       |                                   |
| DOWNHOLE COMMINGLE                                                                                                                                      |                                                                                     |                       |                                   |
| CLOSED-LOOP SYSTEM                                                                                                                                      | Convert to SWD Well                                                                 |                       |                                   |
| OTHER: OTHER:                                                                                                                                           |                                                                                     |                       |                                   |
| 13. Describe proposed or completed operations. (Clearly state all pertinent details, and give pertinent dates, including estimated date                 |                                                                                     |                       |                                   |
| of starting any proposed work). SEE RULE 19.15.7.14 NMAC. For Multiple Completions: Attach wellbore diagram of                                          |                                                                                     |                       |                                   |
| proposed completion or recompletion.                                                                                                                    |                                                                                     |                       |                                   |
| 03/11/2015 Perforate Brushy Canyon 7360-7392' w/4 SPF 0.42" 128 holes, 7430-7490' w/3 SPF 0.42" 180 holes. Acidize with 14,000 gals. 15% HCl NEFE acid. |                                                                                     |                       |                                   |
| 14,000 gais. 15% HCI NEFE acid.                                                                                                                         |                                                                                     |                       |                                   |
| 03/13/2015 Perforate Cherry Canyon 7050-7080' w/2 SPF 0.42" 60 holes, 7170-7190' w/4 SPF 0.42" 80 holes, 7220-7260'                                     |                                                                                     |                       |                                   |
| w/4 SPF 0.42" 160 holes. Acidize with 14,000 gals. 15% HCL NEFE acid.                                                                                   |                                                                                     |                       |                                   |
|                                                                                                                                                         |                                                                                     |                       |                                   |
| 03/18/2015 RIH with 214 joints 2-7/8" J-55 IPC tubing and 5-1/2" x 2-7/8" ASIX packer set at 6981'.                                                     |                                                                                     |                       |                                   |
|                                                                                                                                                         |                                                                                     |                       |                                   |
| 03/25/2015 MIT witnessed by NMOCD Bill Sonnamaker. Chart and wellbore diagram attached. Well ready to inject water.                                     |                                                                                     |                       |                                   |
|                                                                                                                                                         |                                                                                     |                       |                                   |
| Spud Date:                                                                                                                                              | Rig Release Date                                                                    | 03/27/2015            | `                                 |
| Spud Date.                                                                                                                                              |                                                                                     |                       |                                   |
|                                                                                                                                                         |                                                                                     |                       |                                   |
| Lhereby certify that the information                                                                                                                    | above is true and complete to the best                                              | of my knowledge and   | helief                            |
| Thereby certify that the information                                                                                                                    | w                                                                                   | of my knowledge and   | )                                 |
| /. / `                                                                                                                                                  |                                                                                     |                       | \ /                               |
| SIGNATURE                                                                                                                                               | TITLE Engine                                                                        | eerDATE               | 4/1/2015                          |
|                                                                                                                                                         |                                                                                     |                       |                                   |
| · · · — ·                                                                                                                                               | III E-mail address: manny@endura                                                    | nceresources lc.com P | HONE: 432-242-4680                |
| For State Use Only                                                                                                                                      | •                                                                                   |                       |                                   |
| APPROVED BY: TITLE Petroleum Engineer DATE 04/10/15                                                                                                     |                                                                                     |                       |                                   |
| APPROVED BY: TITLE Petroleum Engineer DATE 09/10/13  Conditions of Approval (if any):                                                                   |                                                                                     |                       |                                   |
| Conditions of Approval (Irany):                                                                                                                         | WD- 1519                                                                            | F_PERMIT              | ΓING <swd injectiøn=""></swd>     |
| 2                                                                                                                                                       | W D 15 17                                                                           | CONVERSI              | 4                                 |
|                                                                                                                                                         | _                                                                                   | RETURN T              |                                   |
|                                                                                                                                                         | APR 27 2015                                                                         |                       | <del></del>                       |
|                                                                                                                                                         | AII & 2010!                                                                         | INT to PA_            | P&A NR P&A R                      |