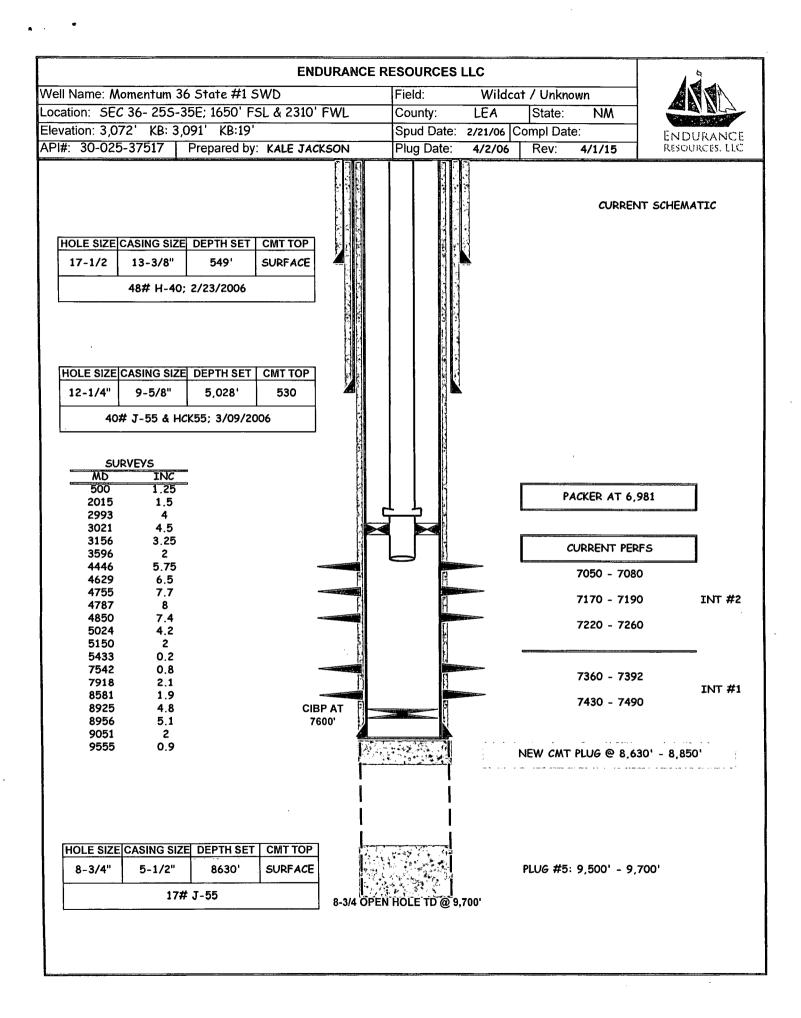

| Submit 1 Copy To Appropriate District                                                                                                                   | State of New Mexico                                                                 |                       | Form C-103                        |
|---------------------------------------------------------------------------------------------------------------------------------------------------------|-------------------------------------------------------------------------------------|-----------------------|-----------------------------------|
| Office District I – (575) 393-6161                                                                                                                      | Energy, Minerals and Natural Resources                                              |                       | Revised July 18, 2013             |
| 1625 N. French Dr., Hobbs, NM 88240                                                                                                                     |                                                                                     |                       | LL API NO.                        |
| <u>District II</u> – (575) 748-1283<br>811 S. First St., Artesia, NM 88210                                                                              | OIL CONSERVATION DIVISION                                                           |                       | -025-37517                        |
| District III – (505) 334-6178                                                                                                                           | 1220 South St. Francis Dr.                                                          |                       | Indicate Type of Lease            |
| 1000 Rio Brazos Rd., Aztec, NM 87410                                                                                                                    | Santa Fe, NM 87505                                                                  |                       | STATE FEE                         |
| <u>District IV</u> – (505) 476-3460<br>1220 S. St. Francis Dr., Santa Fe, NM                                                                            | Sama I C, INIVI 675                                                                 | •••                   | State Oil & Gas Lease No.         |
| 87505                                                                                                                                                   |                                                                                     |                       | VB 1837                           |
| SUNDRY NOTI                                                                                                                                             | CES AND REPORTS ON WELLS                                                            | 7. 1                  | Lease Name or Unit Agreement Name |
|                                                                                                                                                         | SALS TO DRILL OR TO DEEPEN OR PLUG                                                  | CILICILI              |                                   |
|                                                                                                                                                         | DIFFERENT RESERVOIR. USE "APPLICATION FOR PERMIT" (FORM C-101) FOR SUCH PROPOSALS.) |                       | Momentum 36 State                 |
| 1. Type of Well: Oil Well                                                                                                                               | Gas Well Other SWD                                                                  | 8.                    | Well Number 1                     |
| 2. Name of Operator                                                                                                                                     | ll a                                                                                | onif 9. (             | OGRID Number                      |
| Endurance Resources LLC                                                                                                                                 | -0 B                                                                                | 1012                  | 270329                            |
| 3. Address of Operator                                                                                                                                  | TC #£5 @ 6 50/2                                                                     |                       | Pool name or Wildcat              |
| 203 West Wall Street Suite 100                                                                                                                          | Midland TX 79701                                                                    | -mied SI              | WD Cherry Canyon Brushy Canyon    |
| 4. Well Location                                                                                                                                        |                                                                                     |                       |                                   |
| Unit Letter K: 1650 feet from the south line and 2310 feet from the west line                                                                           |                                                                                     |                       |                                   |
| Section 36 Township 25S Range 35E NMPM Lea County NM                                                                                                    |                                                                                     |                       |                                   |
| NM -                                                                                                                                                    | 11. Elevation (Show whether DR, R                                                   |                       | Trivi Edu County (Vi)             |
|                                                                                                                                                         | 3072' GR                                                                            | ND, NI, ON, etc.)     |                                   |
|                                                                                                                                                         |                                                                                     |                       |                                   |
| 12 Check                                                                                                                                                | Appropriate Box to Indicate Nat                                                     | ure of Notice Ren     | ort or Other Data                 |
| 12. CHECK F                                                                                                                                             | appropriate box to indicate Nat                                                     | are or Notice, Rep    | of Other Data                     |
| NOTICE OF INTENTION TO: SUBSEQUENT REPORT OF:                                                                                                           |                                                                                     |                       |                                   |
|                                                                                                                                                         |                                                                                     |                       | ☐ ALTERING CASING ☐               |
| TEMPORARILY ABANDON                                                                                                                                     | ☐ CHANGE PLANS ☐ COMMENCE DRILLING OPNS.☐ P AND A ☐                                 |                       |                                   |
| PULL OR ALTER CASING                                                                                                                                    | R ALTER CASING   MULTIPLE COMPL   CASING/CEMENT JOB                                 |                       |                                   |
| DOWNHOLE COMMINGLE                                                                                                                                      |                                                                                     |                       |                                   |
| CLOSED-LOOP SYSTEM                                                                                                                                      | Convert to SWD Well                                                                 |                       |                                   |
| OTHER: OTHER:                                                                                                                                           |                                                                                     |                       |                                   |
| 13. Describe proposed or completed operations. (Clearly state all pertinent details, and give pertinent dates, including estimated date                 |                                                                                     |                       |                                   |
| of starting any proposed work). SEE RULE 19.15.7.14 NMAC. For Multiple Completions: Attach wellbore diagram of                                          |                                                                                     |                       |                                   |
| proposed completion or recompletion.                                                                                                                    |                                                                                     |                       |                                   |
| 03/11/2015 Perforate Brushy Canyon 7360-7392' w/4 SPF 0.42" 128 holes, 7430-7490' w/3 SPF 0.42" 180 holes. Acidize with 14,000 gals. 15% HCl NEFE acid. |                                                                                     |                       |                                   |
| 14,000 gais. 15% HCI NEFE acid.                                                                                                                         |                                                                                     |                       |                                   |
| 03/13/2015 Perforate Cherry Canyon 7050-7080' w/2 SPF 0.42" 60 holes, 7170-7190' w/4 SPF 0.42" 80 holes, 7220-7260'                                     |                                                                                     |                       |                                   |
| w/4 SPF 0.42" 160 holes. Acidize with 14,000 gals. 15% HCL NEFE acid.                                                                                   |                                                                                     |                       |                                   |
|                                                                                                                                                         |                                                                                     |                       |                                   |
| 03/18/2015 RIH with 214 joints 2-7/8" J-55 IPC tubing and 5-1/2" x 2-7/8" ASIX packer set at 6981'.                                                     |                                                                                     |                       |                                   |
|                                                                                                                                                         |                                                                                     |                       |                                   |
| 03/25/2015 MIT witnessed by NMOCD Bill Sonnamaker. Chart and wellbore diagram attached. Well ready to inject water.                                     |                                                                                     |                       |                                   |
|                                                                                                                                                         |                                                                                     |                       |                                   |
| Spud Date:                                                                                                                                              | Rig Release Date                                                                    | 03/27/2015            | `                                 |
| Spud Date.                                                                                                                                              |                                                                                     |                       |                                   |
|                                                                                                                                                         |                                                                                     |                       |                                   |
| Lhereby certify that the information                                                                                                                    | above is true and complete to the best                                              | of my knowledge and   | helief                            |
| Thereby certify that the information                                                                                                                    | w                                                                                   | of my knowledge and   | )                                 |
| /. / `                                                                                                                                                  |                                                                                     |                       | \ /                               |
| SIGNATURE                                                                                                                                               | TITLE Engine                                                                        | eerDATE               | 4/1/2015                          |
|                                                                                                                                                         |                                                                                     |                       |                                   |
| · · · — ·                                                                                                                                               | III E-mail address: manny@endura                                                    | nceresources lc.com P | HONE: 432-242-4680                |
| For State Use Only                                                                                                                                      | •                                                                                   |                       |                                   |
| APPROVED BY: TITLE Petroleum Engineer DATE 04/10/15                                                                                                     |                                                                                     |                       |                                   |
| APPROVED BY: TITLE Petroleum Engineer DATE 09/10/13  Conditions of Approval (if any):                                                                   |                                                                                     |                       |                                   |
| Conditions of Approval (Irany):                                                                                                                         | WD- 1519                                                                            | F_PERMIT              | ΓING <swd injectiøn=""></swd>     |
| 2                                                                                                                                                       | W D 15 17                                                                           | CONVERSI              | 4                                 |
|                                                                                                                                                         | _                                                                                   | RETURN T              |                                   |
|                                                                                                                                                         | APR 27 2015                                                                         |                       | <del></del>                       |
|                                                                                                                                                         | AII & 2010!                                                                         | INT to PA_            | P&A NR P&A R                      |