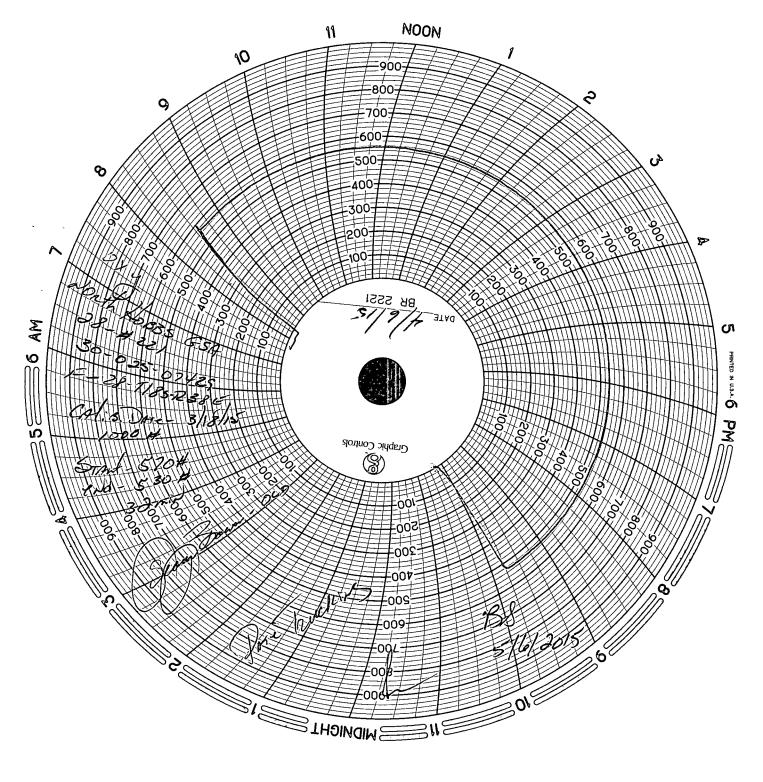

Date of Test: 04/06/2015

Pressure Readings: Initial - 570 PSI; 15 min - 540 PSI; 30 min - 530 PSI

Length of test: 32 minutes

Witnessed: YES – George Bower w/NMOCD

| I hereby certify that the information above is true and complete to the best of my knowle<br>constructed or | edge and belief. I further certify that any pit or below-gra | de tank has been/will be |
|-------------------------------------------------------------------------------------------------------------|--------------------------------------------------------------|--------------------------|
| closed according to NMOCD guidelines , a general permit                                                     | or an (attached) alternative OCD-approved                    |                          |
| SIGNATURE MINDER ALADAMEN                                                                                   | plan   TITLE Administrative Associate                        | DATE 04/20/2015          |
| TYPE OR PRINT NAME Mendy A. Johnson E-mail address:                                                         | mendy_johnson@oxy.com TELEPHO                                | ONE NO. 806-592-6280     |
| For State Use Only                                                                                          |                                                              |                          |
| APPROVED BY Somamah                                                                                         | TITLE Staff Manager                                          | DATE <u>5/6/2015</u>     |
| CONDITIONS OF APPROVAL IF ANY:                                                                              |                                                              | •                        |
|                                                                                                             | MAY 0 8 2015                                                 | L Mr                     |