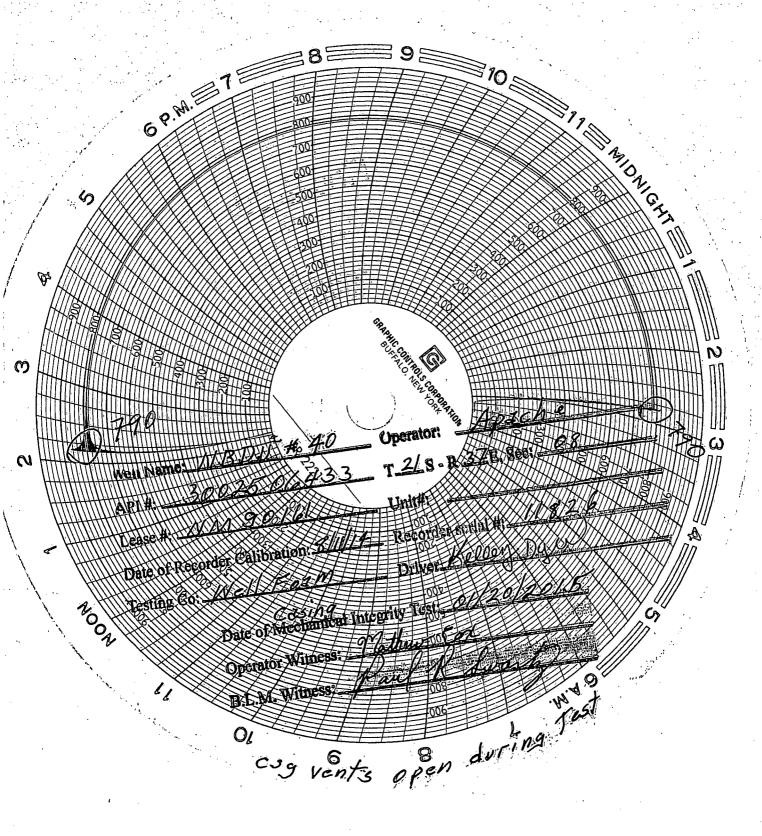

|                                                                                                                                              | NOTICES AND REPORTS                                              |                                            | NMNM901                                    |                                   |  |
|----------------------------------------------------------------------------------------------------------------------------------------------|------------------------------------------------------------------|--------------------------------------------|--------------------------------------------|-----------------------------------|--|
| abandoned we                                                                                                                                 | nis form for proposals to drill<br>ell. Use form 3160-3 (APD) fo | or to re-enter an<br>or such proposals.    | OBBS OCD 6. If Indian, Allo                | ottee or Tribe Name               |  |
| SUBMIT IN TR                                                                                                                                 | IPLICATE - Other instruction                                     | s on reverse side.<br>M                    | 7. If Unit or CA.  AY 2 6 20 5.            | /Agreement, Name and/or No.       |  |
| Type of Well     ☐ Oil Well ☐ Gas Well ☑ Ot                                                                                                  | her: INJECTION                                                   |                                            | 8. Well Name an                            | d No.<br>EBRY DRINKARD UNIT 40    |  |
| 2. Name of Operator APACHE CORPORATION                                                                                                       | Contact: REE  E-Mail: Reesa.Fisher@                              | ESA FISHER ,                               | <b>RECEIVED</b> 9. API Well No. 30-025-064 |                                   |  |
| 3a. Address<br>303 VETERANS AIRPARK LA                                                                                                       | 3b.                                                              | Phone No. (include area code: 432-818-1062 | e) 10. Field and Po                        | ol, or Exploratory<br>-T-D, NORTH |  |
| MIDLAND, TX 79705  4. Location of Well (Footage, Sec., T., R., M., or Survey Description)                                                    |                                                                  |                                            | 11. County or Pa                           | 11. County or Parish, and State   |  |
| Sec 8 T21S R37E SESE 660                                                                                                                     |                                                                  | LEA COUN                                   | LEA COUNTY COUNTY, NM                      |                                   |  |
| 12. CHECK APPL                                                                                                                               | ROPRIATE BOX(ES) TO IN                                           | DICATE NATURE OF                           | NOTICE, REPORT, OR OT                      | THER DATA                         |  |
| TYPE OF SUBMISSION                                                                                                                           |                                                                  | ТҮРЕ О                                     | F ACTION                                   |                                   |  |
| □ Notice of Intent                                                                                                                           | ☐ Acidize                                                        | ☐ Deepen                                   | ☐ Production (Start/Resum                  | e)                                |  |
|                                                                                                                                              | ☐ Alter Casing                                                   | ☐ Fracture Treat                           | ☐ Reclamation                              | ■ Well Integrity                  |  |
| Subsequent Report                                                                                                                            | ☐ Casing Repair                                                  | ☐ New Construction                         | ☐ Recomplete                               | ☐ Other                           |  |
| ☐ Final Abandonment Notice                                                                                                                   | ☐ Change Plans                                                   | ☐ Plug and Abandon                         | ☐ Temporarily Abandon                      |                                   |  |
|                                                                                                                                              |                                                                  | ☐ Plug Back                                | ☐ Water Disposal                           |                                   |  |
| Apache converted this well to                                                                                                                | injection, per the attached: (V                                  | VFX-913)                                   |                                            |                                   |  |
|                                                                                                                                              |                                                                  |                                            |                                            |                                   |  |
|                                                                                                                                              |                                                                  |                                            |                                            |                                   |  |
|                                                                                                                                              | •                                                                |                                            | •                                          | ·                                 |  |
|                                                                                                                                              |                                                                  | . •                                        |                                            |                                   |  |
| •                                                                                                                                            |                                                                  |                                            |                                            |                                   |  |
| 14. I hereby certify that the foregoing is                                                                                                   | Electronic Submission #29573                                     | 1 verified by the BLM We                   | II Information System<br>Hobbs             |                                   |  |
| Name (Printed/Typed) REESA FISHER Tit                                                                                                        |                                                                  | Title SR STA                               | Title SR STAFF REGULATORY ANALYST          |                                   |  |
| Signature (Electronic S                                                                                                                      | uhmission)                                                       | Date 03/23/2                               | 015                                        |                                   |  |
| Digitatio (Electronic S                                                                                                                      |                                                                  | EDERAL OR STATE                            |                                            | 7                                 |  |
|                                                                                                                                              | THIS STAGE TOKE                                                  | T T T T T T T T T T T T T T T T T T T      | ACCEPTED F                                 | <del>OR RECORD</del> –            |  |
| Approved By                                                                                                                                  |                                                                  | Title                                      |                                            | Dato                              |  |
| Conditions of approval, if any, are attached<br>certify that the applicant holds legal or equi<br>which would entitle the applicant to condu | itable title to those rights in the subject                      |                                            | MAY 1                                      | 9 2015                            |  |
| Title 18 U.S.C. Section 1001 and Title 43 U.States any false, fictitious or fraudulent s                                                     |                                                                  |                                            | FILA                                       | t or agene for the United         |  |
| ** OPERAT                                                                                                                                    | OR-SUBMITTED ** OPER                                             | ATOR-SUBMITTED *                           | BUREAU OF LAND<br>* OPERATORARUSMOF        | D MANAGEMENT<br>FERD OFFICE       |  |

MAY 27 2015

NMLC 90161

West Blinebry Drinkard Unit (WBDU) #40

30-025-06433

Apache Corp.

Apache converted this well to injection, per the following:

11/10/2014 MIRUSU LD pump & rods.

11/11/2014 POOH & LD tbg; RIH w/RBP