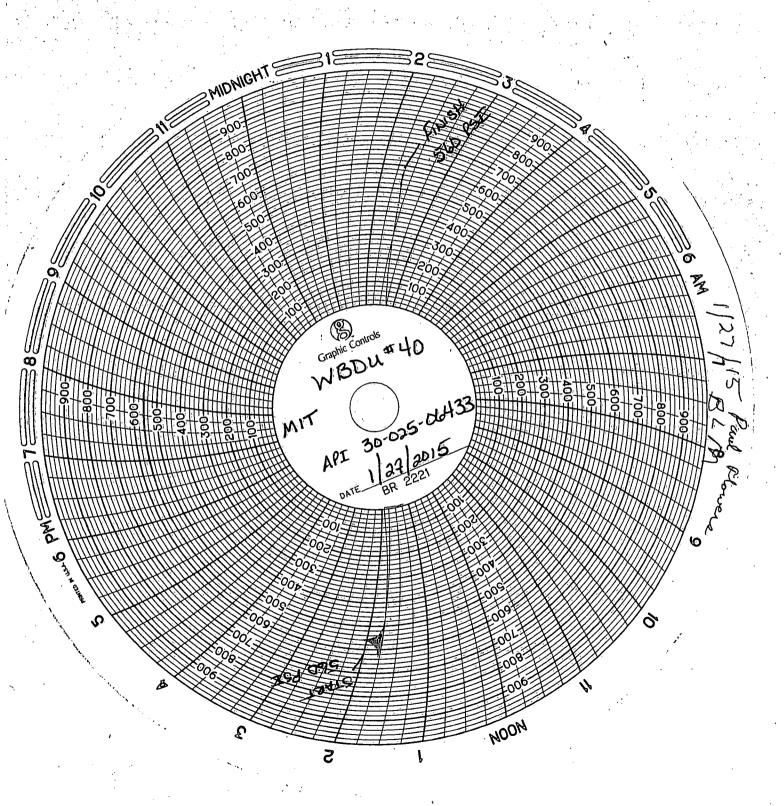

01/27/2015 Run witnessed MIT – passed. Pump out blanket plug. WO Pressure Survey & Injection Line to put well on injection.

01/15/2015

24 HR FORECAST: SI CMT DRY

DAILY OPS: RUN 4 1/2 LINER

6:00:00 AM - 11:00:00 PM : MIRU LEWIS CSG CREW, LD MACH PIPE RACKS, PU TIH W/ 164 JTS 4.5" LTC 8RT 11.6# J-55 CSG W/ FLOAT COLLAR, FLOAT SHOE & DV TOOL, FS @ 6786', FC @ 6701', DV TOOL @