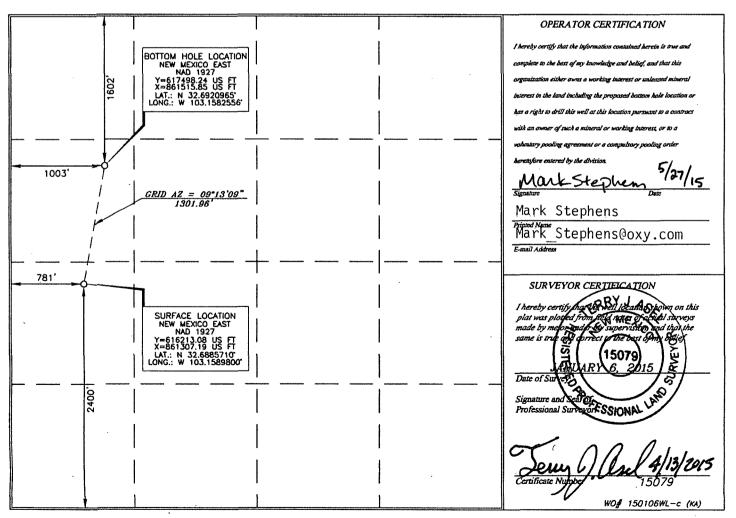

| District 1<br>1625 N. French Dr., Hobba, NM 88240<br>Phone: (573) 593-6161-Pax: (575) 593-0720<br>District II<br>811 S. Frat St., Artesia, NM 88210<br>Phone: (575) 748-1283 Fax: (575) 748-9720<br>District III<br>1000 Rio Brazes Road, Aztec, NM 87410<br>Phone: (505) 334-6178 Fax: (505) 334-6170<br>District IV<br>1220 S. St. Francis Dr., Senta Fe, NM 87505<br>Phone: (505) 476-3460 Fax: (305) 476-3462 |     |          |                       |                   | State of New Mexico Form C   Energy, Minerals & Natural Resources Department Revised August 1, 2   OIL CONSERVATION DIVISION Submit one copy to appropriation   1220 South St. Francis Dr. Santa Fe, NM 87505   Santa Fe, NM 87505 HORDS   ELL LOCATION AND ACREAGE DEDICATION PLAT Mexico   Pool Code Pool Code   31920 Hobbs; Grayburg-San Andres   Property Name Well Number |           |                                                       |               |                  |                  |                                        |             |        |
|-------------------------------------------------------------------------------------------------------------------------------------------------------------------------------------------------------------------------------------------------------------------------------------------------------------------------------------------------------------------------------------------------------------------|-----|----------|-----------------------|-------------------|---------------------------------------------------------------------------------------------------------------------------------------------------------------------------------------------------------------------------------------------------------------------------------------------------------------------------------------------------------------------------------|-----------|-------------------------------------------------------|---------------|------------------|------------------|----------------------------------------|-------------|--------|
| WELL LOCATION AND ACREAGE DEDICATION PLAT                                                                                                                                                                                                                                                                                                                                                                         |     |          |                       |                   |                                                                                                                                                                                                                                                                                                                                                                                 |           |                                                       |               |                  |                  |                                        |             |        |
| API Number                                                                                                                                                                                                                                                                                                                                                                                                        |     |          |                       | Pool Code         |                                                                                                                                                                                                                                                                                                                                                                                 |           |                                                       | Pool Pana     |                  |                  |                                        |             |        |
| 30-07                                                                                                                                                                                                                                                                                                                                                                                                             | Ч'. | 7213     |                       | 31920             |                                                                                                                                                                                                                                                                                                                                                                                 |           | Hobbs; Grayburg-San Andres                            |               |                  |                  |                                        |             |        |
| Property Code                                                                                                                                                                                                                                                                                                                                                                                                     |     |          | 1                     |                   |                                                                                                                                                                                                                                                                                                                                                                                 |           |                                                       | roperty Name  |                  |                  |                                        | Well Number |        |
| 19552                                                                                                                                                                                                                                                                                                                                                                                                             |     |          | SOUTH HOBBS G/SA UNIT |                   |                                                                                                                                                                                                                                                                                                                                                                                 |           |                                                       |               |                  |                  |                                        | 254         |        |
| OGRID No.                                                                                                                                                                                                                                                                                                                                                                                                         |     |          | Operator Name         |                   |                                                                                                                                                                                                                                                                                                                                                                                 |           |                                                       |               |                  |                  |                                        | Elevation   |        |
| 1579                                                                                                                                                                                                                                                                                                                                                                                                              |     | OCCIDENT |                       |                   |                                                                                                                                                                                                                                                                                                                                                                                 | 'AL F     | AL PERMIAN LTD.                                       |               |                  |                  |                                        | 3608.9'     |        |
| Surface Location                                                                                                                                                                                                                                                                                                                                                                                                  |     |          |                       |                   |                                                                                                                                                                                                                                                                                                                                                                                 |           |                                                       |               |                  |                  |                                        |             |        |
| UL or lot no. Se                                                                                                                                                                                                                                                                                                                                                                                                  | To  | Township |                       | Range             |                                                                                                                                                                                                                                                                                                                                                                                 | Lot Idn   | dn Feet from the North/South line Feet from the East/ |               | East/We          | Vest line County |                                        |             |        |
| L                                                                                                                                                                                                                                                                                                                                                                                                                 | 4   | 19 SOUTH |                       | 38 EAST, N.M.P.M. |                                                                                                                                                                                                                                                                                                                                                                                 |           | 2400'                                                 | SOUTH         | 781'             | WEST             |                                        | LEA         |        |
| Bottom Hole Location If Different From Surface                                                                                                                                                                                                                                                                                                                                                                    |     |          |                       |                   |                                                                                                                                                                                                                                                                                                                                                                                 |           |                                                       |               |                  |                  |                                        |             |        |
| UL or lot no. Section                                                                                                                                                                                                                                                                                                                                                                                             |     | To       | Township              |                   | Range                                                                                                                                                                                                                                                                                                                                                                           |           | Lot Idn                                               | Feet from the | North/South line | Feet from the    | East/West line                         |             | County |
| E                                                                                                                                                                                                                                                                                                                                                                                                                 | 4   | 19       | 19 SOUTH              |                   | 38 EAST, N.M.P.M.                                                                                                                                                                                                                                                                                                                                                               |           |                                                       | 1602'         | NORTH            | 1003'            | WEST                                   |             | LEA    |
| Dedicated Acres                                                                                                                                                                                                                                                                                                                                                                                                   |     | Joint    | or Infill             | Consolia          | iation Code                                                                                                                                                                                                                                                                                                                                                                     | Order No. |                                                       |               | 1                |                  | ······································ | L           |        |
| 40                                                                                                                                                                                                                                                                                                                                                                                                                |     |          | I                     |                   | -                                                                                                                                                                                                                                                                                                                                                                               | l         |                                                       |               |                  |                  |                                        |             |        |