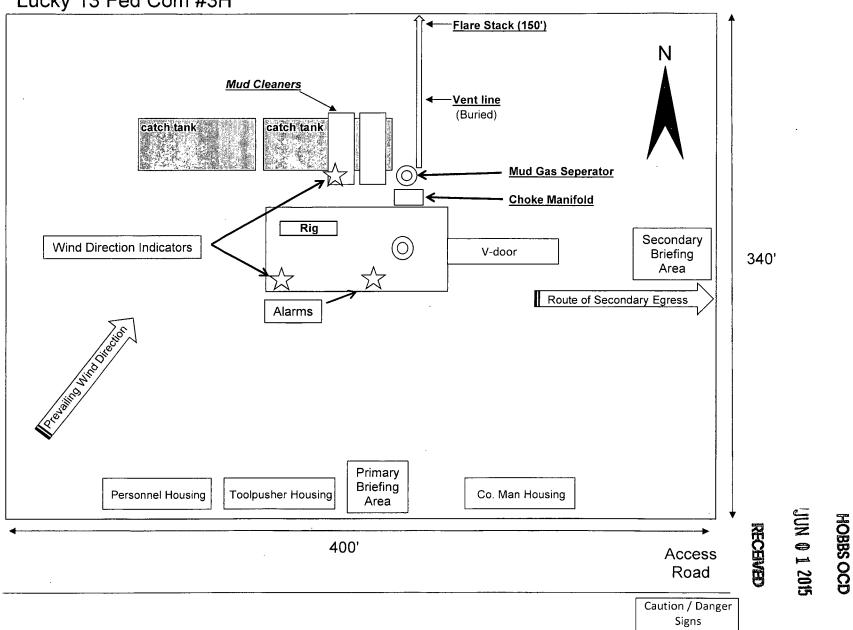

# EXHIBIT 2C RECLAMATION AND FACILITY DIAGRAM - PRODUCTION FACILITIES DIAGRAM

| LEGEND    |                              |    |                 |
|-----------|------------------------------|----|-----------------|
| 0         | 500 BBL OIL TANK             | ©  | FLARE SEPARATOR |
| $\otimes$ | 500 BBL WATER TANK           |    | VRU             |
| H<br>S    | 36 x 15 HEATER/<br>SEPARATOR | 0  | 48 X 25 VRT     |
|           |                              |    | FP FLARE        |
|           |                              | 14 | OP FLARE        |