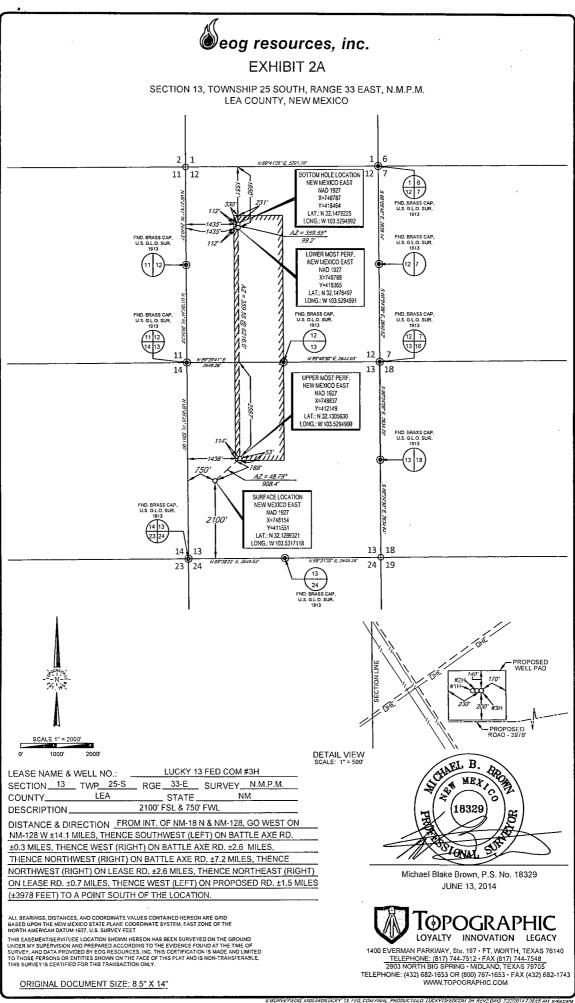

## EXHIBIT 2 VICINITY MAP

LEASE NAME & WELL NO.: LUCKY 13 FED COM #3H

 SECTION\_\_\_13\_\_TWP\_\_25-S
 RGE\_\_\_33-E
 SURVEY\_\_\_N.M.P.M.

 COUNTY\_\_\_\_\_LEA
 STATE
 NM

 DESCRIPTION\_\_\_\_\_\_2100' FSL & 750' FWL

DISTANCE & DIRECTION FROM INT. OF NM-18 N & NM-128, GO WEST ON NM-128 W ±14.1 MILES, THENCE SOUTHWEST (LEFT) ON BATTLE AXE RD. ±0.3 MILES, THENCE WEST (RIGHT) ON BATTLE AXE RD. ±2.6 MILES, THENCE NORTHWEST (RIGHT) ON BATTLE AXE RD. ±7.2 MILES, THENCE

NORTHWEST (RIGHT) ON LEASE RD. ±2.6 MILES, THENCE NORTHEAST (RIGHT) ON LEASE RD. ±0.7 MILES, THENCE WEST (LEFT) ON PROPOSED RD. ±1.5 MILES (±3978 FEET) TO A POINT SOUTH OF THE LOCATION.

THIS EASEMENT/SERVITUDE LOCATION SHOWN HEREON HAS BEEN SURVEYED ON THE GROUND UNDER MY SUPERVISION AND PREPARED ACCORDING TO THE EVIDENCE FOUND AT THE TIME OF SURVEY, AND DATA PROVIDED BY EOG RESOURCES, INC. THIS CERTIFICATION IS MADE AND LIMITED TO THOSE PERSONS OR ENTITIES SHOWN ON THE FACE OF THIS PLAT AND IS NON-TRANSFERABLE. THIS SURVEY IS CERTIFIED FOR THIS TRANSACTION ONLY.

ALL BEARINGS, DISTANCES, AND COORDINATE VALUES CONTAINED HEREON ARE GRID BASED UPON THE NEW MEXICO STATE PLANE COORDINATE SYSTEM, EAST ZONE OF THE NORTH AMERICAN DATUM 1927, U.S. SURVEY FFFT

1400 EVERMAN PARKWAY, Ste. 197 • FT. WORTH, TEXAS 76140