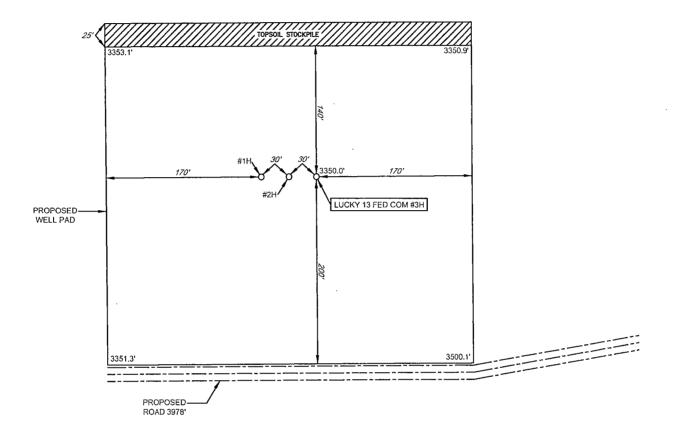

#### WELL LOCATION AND ACREAGE DEDICATION PLAT <sup>1</sup>API Number 30-025-97900 RED HILLS; UPPER BONE SPRING SHALE Property Code Well Number LUCKY 13 FED COM #3H Operator Name 'Elevation EOG RESOURCES, INC. 7377 3350 10 Surface Location UL or lot no. Feet from the East/West line Section Township Lot Idn Feet from the 2100' L 13 25-S 33-E SOUTH 750' WEST **LEA** UL or lot no. Lot Ide Feet from the North/South line Feet from the East/West lin Section Township Range 1551 F 12 25-S33-E NORTH 1435' WEST LEA <sup>2</sup>Dedicated Acres <sup>3</sup>Joint or Infill Consolidation Code <sup>5</sup>Order No. 200.00

# eog resources, inc.

LEASE NAME & WELL NO.: LUCKY 13 FED COM #3H

 SECTION
 13
 TWP
 25-S
 RGE
 33-E
 SURVEY
 N.M.P.M.

 COUNTY
 LEA
 STATE
 NM
 ELEVATION
 3350'

 DESCRIPTION
 2100' FSL & 750' FWL

LATITUDE N 32.1289321 LONGITUDE W 103.5317118