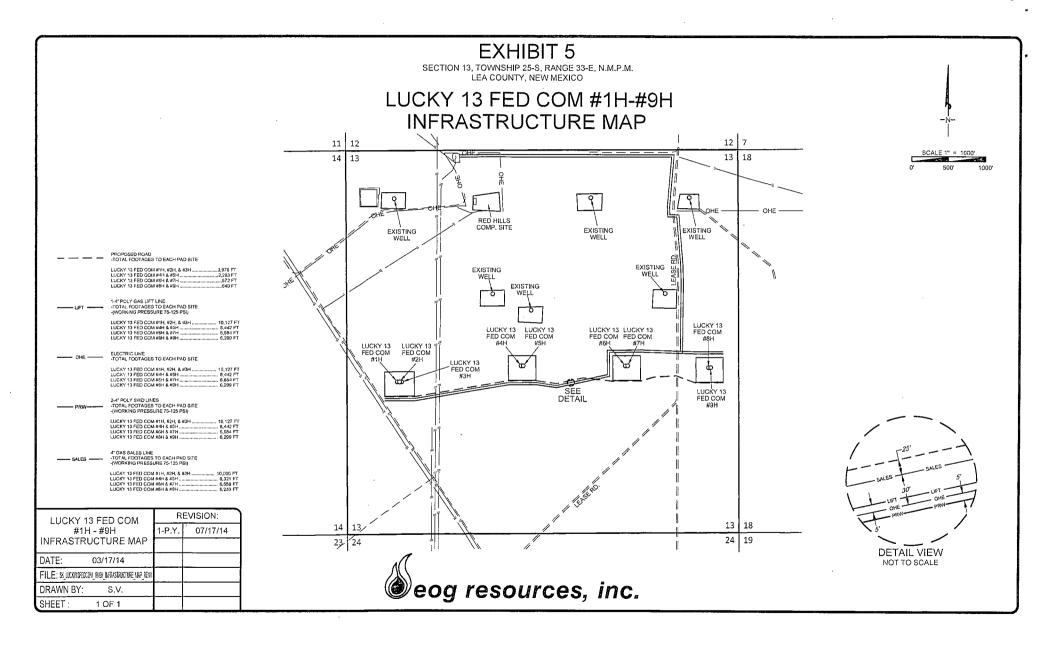

## EXHIBIT 2 VICINITY MAP

LEASE NAME & WELL NO.: LUCKY 13 FED COM #3H

 SECTION\_\_\_13\_\_TWP\_\_25-S
 RGE\_\_\_33-E
 SURVEY\_\_\_N.M.P.M.

 COUNTY\_\_\_\_\_LEA
 STATE
 NM

 DESCRIPTION\_\_\_\_\_\_2100' FSL & 750' FWL

DISTANCE & DIRECTION FROM INT. OF NM-18 N & NM-128, GO WEST ON NM-128 W ±14.1 MILES, THENCE SOUTHWEST (LEFT) ON BATTLE AXE RD. ±0.3 MILES, THENCE WEST (RIGHT) ON BATTLE AXE RD. ±2.6 MILES, THENCE NORTHWEST (RIGHT) ON BATTLE AXE RD. ±7.2 MILES, THENCE

NORTHWEST (RIGHT) ON LEASE RD. ±2.6 MILES, THENCE NORTHEAST (RIGHT) ON LEASE RD. ±0.7 MILES, THENCE WEST (LEFT) ON PROPOSED RD. ±1.5 MILES (±3978 FEET) TO A POINT SOUTH OF THE LOCATION.

THIS EASEMENT/SERVITUDE LOCATION SHOWN HEREON HAS BEEN SURVEYED ON THE GROUND UNDER MY SUPERVISION AND PREPARED ACCORDING TO THE EVIDENCE FOUND AT THE TIME OF SURVEY, AND DATA PROVIDED BY EOG RESOURCES, INC. THIS CERTIFICATION IS MADE AND LIMITED TO THOSE PERSONS OR ENTITIES SHOWN ON THE FACE OF THIS PLAT AND IS NON-TRANSFERABLE. THIS SURVEY IS CERTIFIED FOR THIS TRANSACTION ONLY.