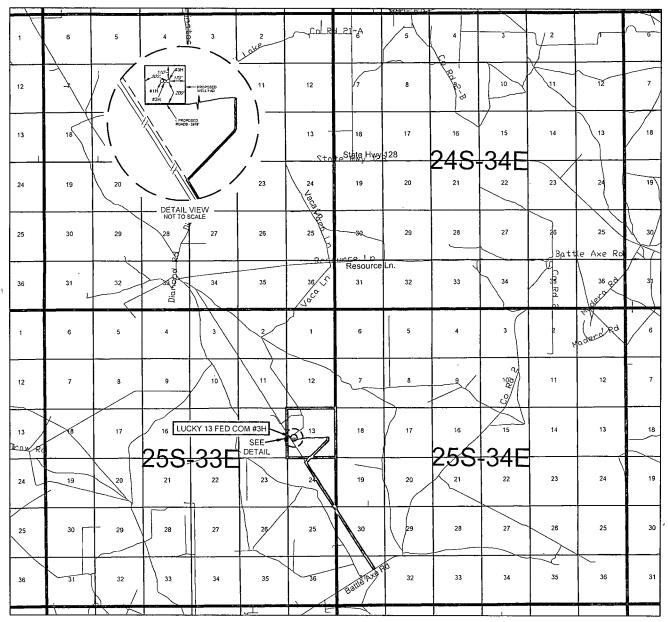

## EXHIBIT 2 VICINITY MAP

LEASE NAME & WELL NO.: LUCKY 13 FED COM #3H

 SECTION\_\_\_13\_\_TWP\_\_25-S
 RGE\_\_\_33-E
 SURVEY\_\_\_N.M.P.M.

 COUNTY\_\_\_\_\_LEA
 STATE
 NM

 DESCRIPTION\_\_\_\_\_\_2100' FSL & 750' FWL

DISTANCE & DIRECTION FROM INT. OF NM-18 N & NM-128, GO WEST ON NM-128 W ±14.1 MILES, THENCE SOUTHWEST (LEFT) ON BATTLE AXE RD. ±0.3 MILES, THENCE WEST (RIGHT) ON BATTLE AXE RD. ±2.6 MILES, THENCE NORTHWEST (RIGHT) ON BATTLE AXE RD. ±7.2 MILES, THENCE

NORTHWEST (RIGHT) ON LEASE RD. ±2.6 MILES, THENCE NORTHEAST (RIGHT) ON LEASE RD. ±0.7 MILES, THENCE WEST (LEFT) ON PROPOSED RD. ±1.5 MILES (±3978 FEET) TO A POINT SOUTH OF THE LOCATION.

THIS EASEMENT/SERVITUDE LOCATION SHOWN HEREON HAS BEEN SURVEYED ON THE GROUND UNDER MY SUPERVISION AND PREPARED ACCORDING TO THE EVIDENCE FOUND AT THE TIME OF SURVEY, AND DATA PROVIDED BY EOG RESOURCES, INC. THIS CERTIFICATION IS MADE AND LIMITED TO THOSE PERSONS OR ENTITIES SHOWN ON THE FACE OF THIS PLAT AND IS NON-TRANSFERABLE. THIS SURVEY IS CERTIFIED FOR THIS TRANSACTION ONLY.

ALL BEARINGS, DISTANCES, AND COORDINATE VALUES CONTAINED HEREON ARE GRID BASED UPON THE NEW MEXICO STATE PLANE COORDINATE SYSTEM, EAST ZONE OF THE NORTH AMERICAN DATUM 1927, U.S. SURVEY FFFT

1400 EVERMAN PARKWAY, Ste. 197 • FT. WORTH, TEXAS 76140