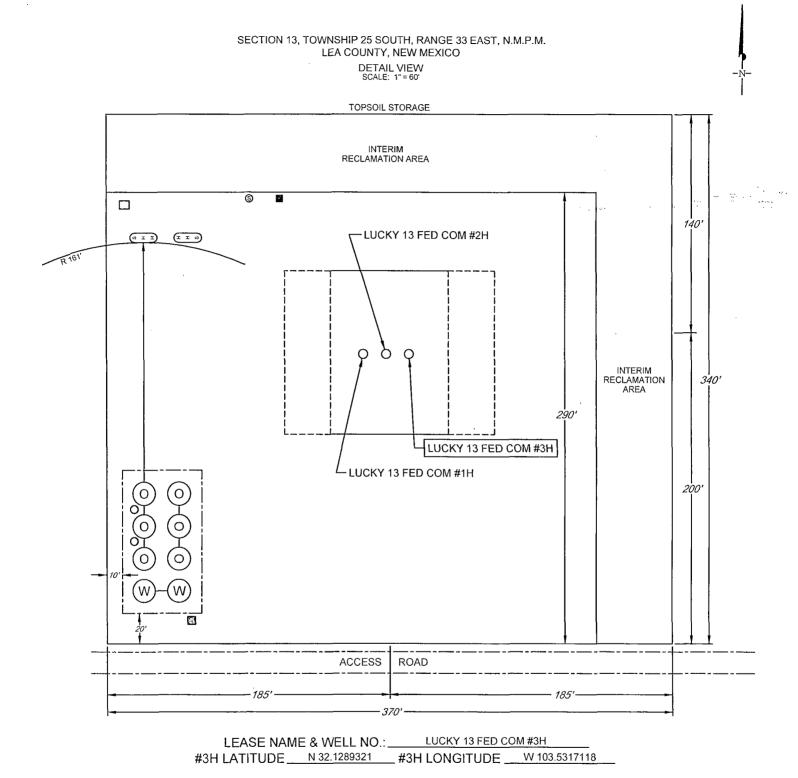

DETAIL VIEW SCALE: 1" = 100'

LEASE NAME & WELL NO.: LUCKY 13 FED COM #3H
#3H LATITUDE N 32.1289321 #3H LONGITUDE W 103.5317118

-N
SCALE: 1"

EXISTING ROAD
SECTION LINE
EXISTING PIPELINE

LEGEND

100

100

50'

# EXHIBIT 2C RECLAMATION AND FACILITY DIAGRAM - PRODUCTION FACILITIES DIAGRAM

| LEGEND    |                              |    |                 |
|-----------|------------------------------|----|-----------------|
| 0         | 500 BBL OIL TANK             | ©  | FLARE SEPARATOR |
| $\otimes$ | 500 BBL WATER TANK           |    | VRU             |
| H<br>S    | 36 x 15 HEATER/<br>SEPARATOR | 0  | 48 X 25 VRT     |
|           |                              |    | FP FLARE        |
|           |                              | 14 | OP FLARE        |

# eog resources, inc.

LEASE NAME & WELL NO.: LUCKY 13 FED COM #3H

 SECTION
 13
 TWP
 25-S
 RGE
 33-E
 SURVEY
 N.M.P.M.

 COUNTY
 LEA
 STATE
 NM
 ELEVATION
 3350'

 DESCRIPTION
 2100' FSL & 750' FWL

LATITUDE N 32.1289321 LONGITUDE W 103.5317118