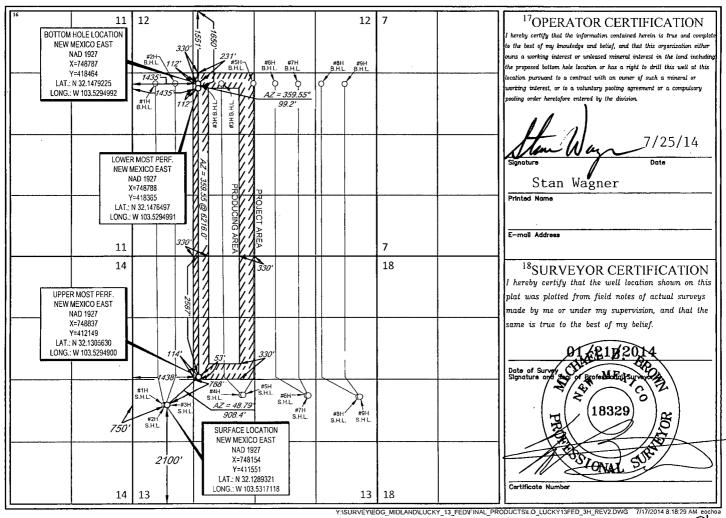

#### WELL LOCATION AND ACREAGE DEDICATION PLAT <sup>1</sup>API Number 30-025-97900 RED HILLS; UPPER BONE SPRING SHALE Property Code Well Number LUCKY 13 FED COM #3H Operator Name 'Elevation EOG RESOURCES, INC. 7377 3350 10 Surface Location UL or lot no. Feet from the East/West line Section Township Lot Idn Feet from the 2100' L 13 25-S 33-E SOUTH 750' WEST **LEA** UL or lot no. Lot Ide Feet from the North/South line Feet from the East/West lin Section Township Range 1551 F 12 25-S33-E NORTH 1435' WEST LEA <sup>2</sup>Dedicated Acres <sup>3</sup>Joint or Infill Consolidation Code <sup>5</sup>Order No. 200.00

No allowable will be assigned to this completion until all interests have been consolidated or a non-standard unit has been approved by the division.

July 25, 2014

EOG Resources, Inc. 4000 North Big Spring, Suite 500 Midland, TX 79705 (915) 686-3600

Bureau of Land Management Carlsbad Field Office 620 E. Greene Carlsbad, New Mexico 88220

This application is being submitted with the understanding that the location is Non-Standard and will require an NSL order from the New Mexico Oil Conservation Division before being allowed to produce hydrocarbons.

EOG Resources' has applied for the necessary order and it is pending approval at this time.

If additional information is needed, please contact me at 432-686-3689.

Sincerely,

EOG RESOURCES, INC.

Stan Wagner

Regulatory Analyst