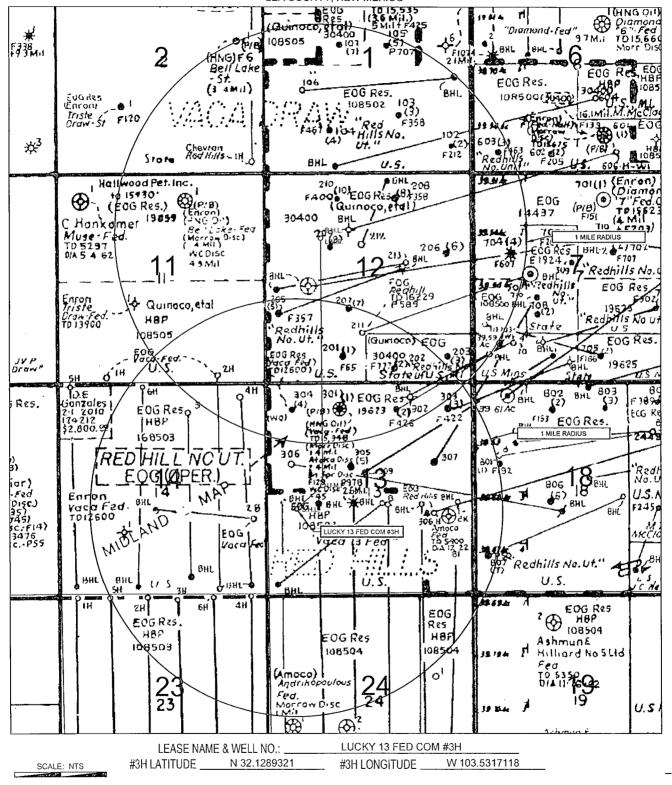

## EXHIBIT 2 VICINITY MAP

LEASE NAME & WELL NO.: LUCKY 13 FED COM #3H

 SECTION\_\_\_13\_\_TWP\_\_25-S
 RGE\_\_\_33-E
 SURVEY\_\_\_N.M.P.M.

 COUNTY\_\_\_\_\_LEA
 STATE
 NM

 DESCRIPTION\_\_\_\_\_\_2100' FSL & 750' FWL

DISTANCE & DIRECTION FROM INT. OF NM-18 N & NM-128, GO WEST ON NM-128 W ±14.1 MILES, THENCE SOUTHWEST (LEFT) ON BATTLE AXE RD. ±0.3 MILES, THENCE WEST (RIGHT) ON BATTLE AXE RD. ±2.6 MILES, THENCE NORTHWEST (RIGHT) ON BATTLE AXE RD. ±7.2 MILES, THENCE

NORTHWEST (RIGHT) ON LEASE RD. ±2.6 MILES, THENCE NORTHEAST (RIGHT) ON LEASE RD. ±0.7 MILES, THENCE WEST (LEFT) ON PROPOSED RD. ±1.5 MILES (±3978 FEET) TO A POINT SOUTH OF THE LOCATION.

THIS EASEMENT/SERVITUDE LOCATION SHOWN HEREON HAS BEEN SURVEYED ON THE GROUND UNDER MY SUPERVISION AND PREPARED ACCORDING TO THE EVIDENCE FOUND AT THE TIME OF SURVEY, AND DATA PROVIDED BY EOG RESOURCES, INC. THIS CERTIFICATION IS MADE AND LIMITED TO THOSE PERSONS OR ENTITIES SHOWN ON THE FACE OF THIS PLAT AND IS NON-TRANSFERABLE. THIS SURVEY IS CERTIFIED FOR THIS TRANSACTION ONLY.