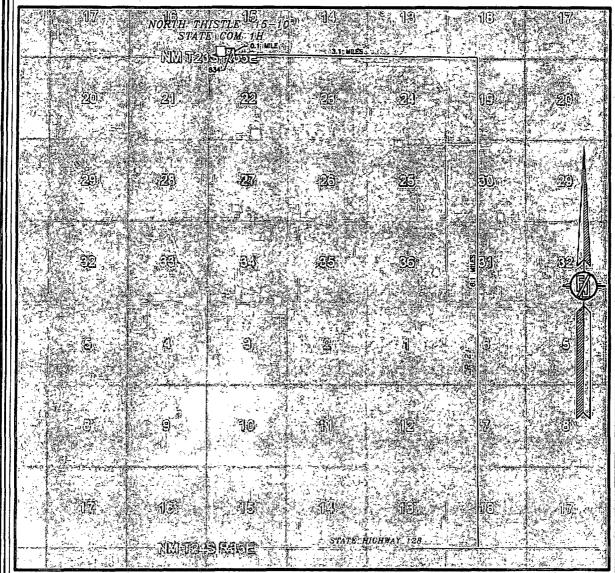

DEVON ENERGY PRODUCTION COMPANY, L.P.

NORTH THISTLE "15-10" STATE COM 1H

LOCATED 415 FT. FROM THE SOUTH LINE
AND 760 FT. FROM THE WEST LINE OF

SECTION 15, TOWNSHIP 23 SOUTH,

RANGE 33 EAST, N.M.P.M.

LEA COUNTY, STATE OF NEW MEXICO

MAY 21, 2015

SURVEY NO. 3670B

MADRON SURVEYING, INC. (575) 234-3341 CARLSBAD, NEW MEXICO

## SECTION 15, TOWNSHIP 23 SOUTH, RANGE 33 EAST, N.M.P.M. LEA COUNTY, STATE OF NEW MEXICO VICINITY MAP

DISTANCES IN MILES

NOT TO SCALE

DEVON ENERGY PRODUCTION COMPANY, L.P.

NORTH THISTLE "15-10" STATE COM 1H

DIRECTIONS TO LOCATION
FROM THE INTERSECTION OF STATE HIGHWAY 128 AND CR 21
(DELAWARE BASIN ROAD) GO NORTH ON CR 21 APPROX. 6.1 MILES
TO A LEASE ROAD ON LEFT (WEST), TURN WEST GO APPROX. 3.1
MILE TO ROAD LATH ON LEFT (WEST), FOLLOW ROAD LATHS WEST
APPROX. 634' TO THE NORTHEAST PAD CORNER FOR THIS LOCATION.