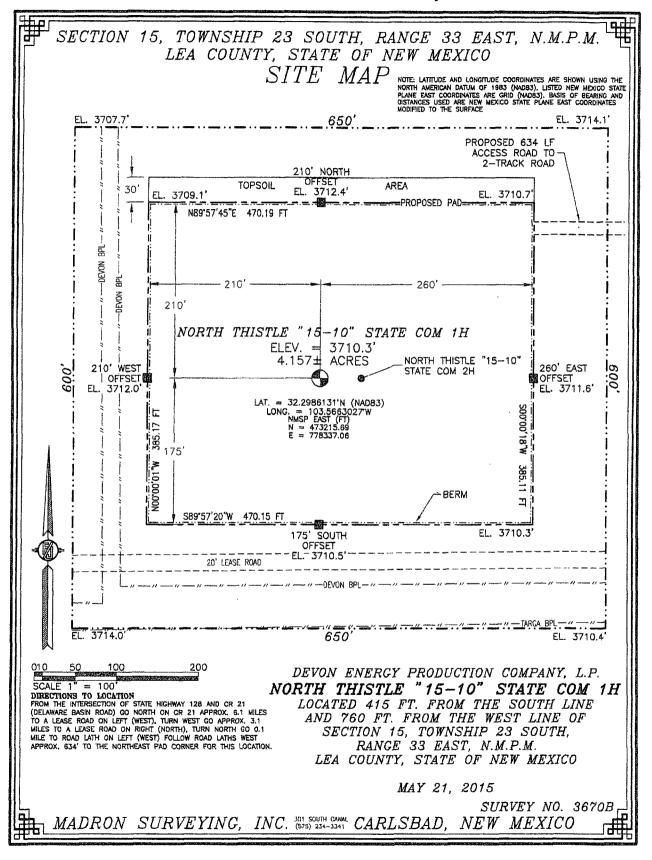

DEVON ENERGY PRODUCTION COMPANY, L.P.

NORTH THISTLE "15-10" STATE COM 1H

LOCATED 415 FT. FROM THE SOUTH LINE
AND 760 FT. FROM THE WEST LINE OF

SECTION 15, TOWNSHIP 23 SOUTH,

RANGE 33 EAST, N.M.P.M.

LEA COUNTY, STATE OF NEW MEXICO

MAY 21, 2015

SURVEY NO. 3670B

MADRON SURVEYING, INC. (575) 234-3341 CARLSBAD, NEW MEXICO

DIRECTIONS TO LOCATION
FROM THE INTERSECTION OF STATE HIGHWAY 128 AND CR 21
(DELAWARE BASIN ROAD) GO NORTH ON CR 21 APPROX. 6.1 MILES
TO A LEASE ROAD ON LEFT (WEST), TURN WEST GO APPROX. 3.1
MILE TO ROAD LATH ON LEFT (WEST), FOLLOW ROAD LATHS WEST
APPROX. 634' TO THE NORTHEAST PAD CORNER FOR THIS LOCATION.