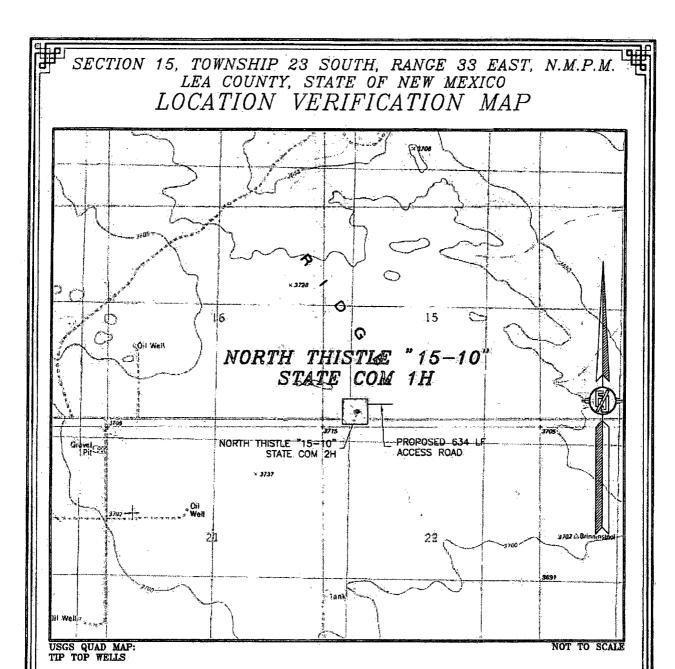

## SECTION 15, TOWNSHIP 23 SOUTH, RANGE 33 EAST, N.M.P.M. LEA COUNTY, STATE OF NEW MEXICO VICINITY MAP

DISTANCES IN MILES

NOT TO SCALE

DEVON ENERGY PRODUCTION COMPANY, L.P.

NORTH THISTLE "15-10" STATE COM 1H

DEVON ENERGY PRODUCTION COMPANY, L.P.

NORTH THISTLE "15-10" STATE COM 1H

LOCATED 415 FT. FROM THE SOUTH LINE

AND 760 FT. FROM THE WEST LINE OF

SECTION 15, TOWNSHIP 23 SOUTH,

RANGE 33 EAST, N.M.P.M.

LEA COUNTY, STATE OF NEW MEXICO