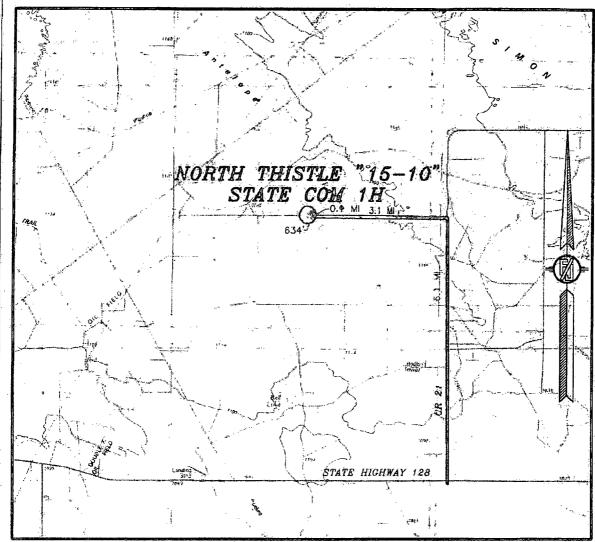

## SECTION 15, TOWNSHIP 23 SOUTH, RANGE 33 EAST, N.M.P.M. LEA COUNTY, STATE OF NEW MEXICO VICINITY MAP

DISTANCES IN MILES

NOT TO SCALE

DEVON ENERGY PRODUCTION COMPANY, L.P.

NORTH THISTLE "15-10" STATE COM 1H

DEVON ENERGY PRODUCTION COMPANY, L.P.

NORTH THISTLE "15-10" STATE COM 1H

LOCATED 415 FT. FROM THE SOUTH LINE

AND 760 FT. FROM THE WEST LINE OF

SECTION 15, TOWNSHIP 23 SOUTH,

RANGE 33 EAST, N.M.P.M.

LEA COUNTY, STATE OF NEW MEXICO