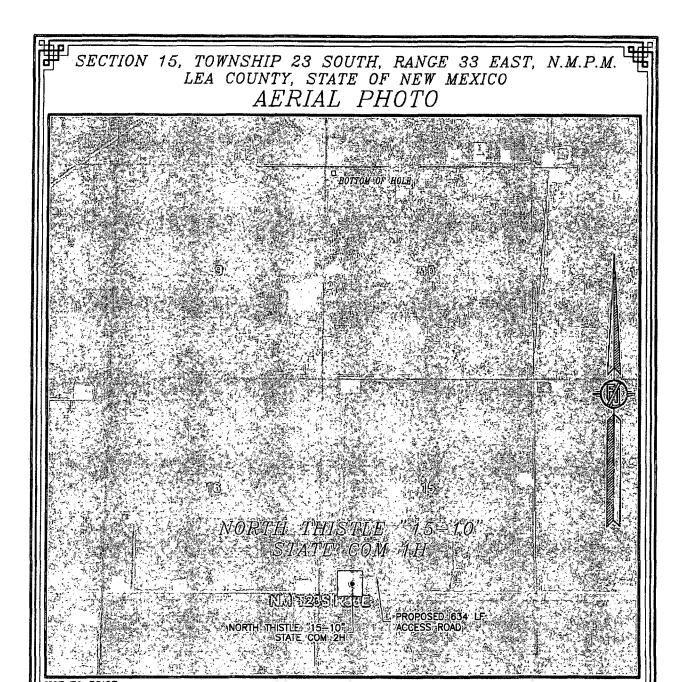

MAY 21, 2015

SURVEY NO. 3670B

MADRON SURVEYING, INC. 301 SOUTH CAPAL CARLSBAD, NEW MEXICO

NOT TO SCALE AERIAL PHOTO: GOOGLE EARTH FEBRUARY 2014

DEVON ENERGY PRODUCTION COMPANY, L.P.

NORTH THISTLE "15-10" STATE COM 1H

LOCATED 415 FT. FROM THE SOUTH LINE
AND 760 FT. FROM THE WEST LINE OF
SECTION 15, TOWNSHIP 23 SOUTH,
RANGE 33 EAST, N.M.P.M.
LEA COUNTY, STATE OF NEW MEXICO

MAY 21, 2015

SURVEY NO. 3670B

MADRON SURVEYING, INC. 501 SQUITH CANAL CARLSBAD, NEW MEXICO

## SECTION 15, TOWNSHIP 23 SOUTH, RANGE 33 EAST, N.M.P.M. LEA COUNTY, STATE OF NEW MEXICO ACCESS AERIAL ROUTE MAP

NOT TO SCALE AERIAL PHOTO: GOOGLE EARTH FEBRUARY 2014

DEVON ENERGY PRODUCTION COMPANY, L.P.

NORTH THISTLE "15-10" STATE COM 1H

LOCATED 415 FT. FROM THE SOUTH LINE
AND 760 FT. FROM THE WEST LINE OF

SECTION 15, TOWNSHIP 23 SOUTH,

RANGE 33 EAST, N.M.P.M.

LEA COUNTY, STATE OF NEW MEXICO

MAY 21, 2015

SURVEY NO. 3670B