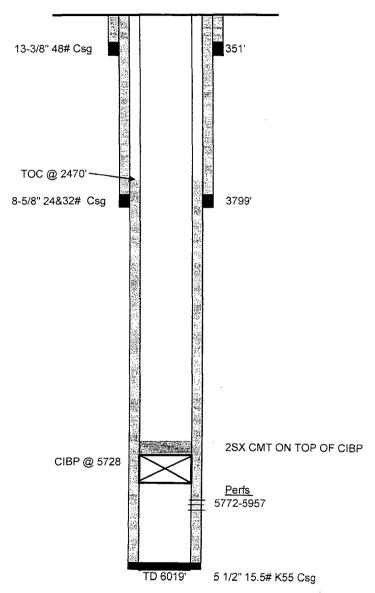

| Submit 3 Copies To Appropriate District                                                                                                                    | State of New Mex                                                              | xico            | Form C-103                                                                                                                                                                                                                                                                                                                                                                                                                                                                                                                                                                                                                                                                                                                                                                                                                                                                                                                                                                                                                                                                                                                                                                                                                                                                                                                                                                                                                                                                                                                                                                                                                                                                                                                                                                                                                                                                                                                                                                                                                                                                                                                     |
|------------------------------------------------------------------------------------------------------------------------------------------------------------|-------------------------------------------------------------------------------|-----------------|--------------------------------------------------------------------------------------------------------------------------------------------------------------------------------------------------------------------------------------------------------------------------------------------------------------------------------------------------------------------------------------------------------------------------------------------------------------------------------------------------------------------------------------------------------------------------------------------------------------------------------------------------------------------------------------------------------------------------------------------------------------------------------------------------------------------------------------------------------------------------------------------------------------------------------------------------------------------------------------------------------------------------------------------------------------------------------------------------------------------------------------------------------------------------------------------------------------------------------------------------------------------------------------------------------------------------------------------------------------------------------------------------------------------------------------------------------------------------------------------------------------------------------------------------------------------------------------------------------------------------------------------------------------------------------------------------------------------------------------------------------------------------------------------------------------------------------------------------------------------------------------------------------------------------------------------------------------------------------------------------------------------------------------------------------------------------------------------------------------------------------|
| Office                                                                                                                                                     | Energy, Minerals and Natural Resources                                        |                 | May 27, 2004                                                                                                                                                                                                                                                                                                                                                                                                                                                                                                                                                                                                                                                                                                                                                                                                                                                                                                                                                                                                                                                                                                                                                                                                                                                                                                                                                                                                                                                                                                                                                                                                                                                                                                                                                                                                                                                                                                                                                                                                                                                                                                                   |
| Strict I Energy, Witherland and Waterlan Resources 25 N. French Dr., Hobbs, NM 88240                                                                       |                                                                               |                 | WELL API NO.                                                                                                                                                                                                                                                                                                                                                                                                                                                                                                                                                                                                                                                                                                                                                                                                                                                                                                                                                                                                                                                                                                                                                                                                                                                                                                                                                                                                                                                                                                                                                                                                                                                                                                                                                                                                                                                                                                                                                                                                                                                                                                                   |
| District II<br>1301 W. Grand Ave., Artesia, NM 88210                                                                                                       |                                                                               |                 | 30-025-22915 V                                                                                                                                                                                                                                                                                                                                                                                                                                                                                                                                                                                                                                                                                                                                                                                                                                                                                                                                                                                                                                                                                                                                                                                                                                                                                                                                                                                                                                                                                                                                                                                                                                                                                                                                                                                                                                                                                                                                                                                                                                                                                                                 |
| District III 1220 South St. Francis Dr.                                                                                                                    |                                                                               |                 | 5. Indicate Type of Lease STATE ☐ FEE X                                                                                                                                                                                                                                                                                                                                                                                                                                                                                                                                                                                                                                                                                                                                                                                                                                                                                                                                                                                                                                                                                                                                                                                                                                                                                                                                                                                                                                                                                                                                                                                                                                                                                                                                                                                                                                                                                                                                                                                                                                                                                        |
| 1000 Rio Brazos Rd., Aztec, NM 87410<br>District IV                                                                                                        | Santa Fe, NM 87                                                               | 505             | 6. State Oil & Gas Lease No.                                                                                                                                                                                                                                                                                                                                                                                                                                                                                                                                                                                                                                                                                                                                                                                                                                                                                                                                                                                                                                                                                                                                                                                                                                                                                                                                                                                                                                                                                                                                                                                                                                                                                                                                                                                                                                                                                                                                                                                                                                                                                                   |
| 1220 S. St. Francis Dr., Santa Fe, NM<br>87505                                                                                                             |                                                                               |                 |                                                                                                                                                                                                                                                                                                                                                                                                                                                                                                                                                                                                                                                                                                                                                                                                                                                                                                                                                                                                                                                                                                                                                                                                                                                                                                                                                                                                                                                                                                                                                                                                                                                                                                                                                                                                                                                                                                                                                                                                                                                                                                                                |
| CUDIDDY MOTIC                                                                                                                                              | CES AND REPORTS ON WELLS                                                      |                 | 7. Lease Name or Unit Agreement Name                                                                                                                                                                                                                                                                                                                                                                                                                                                                                                                                                                                                                                                                                                                                                                                                                                                                                                                                                                                                                                                                                                                                                                                                                                                                                                                                                                                                                                                                                                                                                                                                                                                                                                                                                                                                                                                                                                                                                                                                                                                                                           |
| (DO NOT USE THIS FORM FOR PROPOS. DIFFERENT RESERVOIR. USE "APPLIC.                                                                                        | ALS TO DRILL OR TO DEEPEN OR PU <b>(</b><br>ATION FOR PERMIT" (FORM C-101) FO | INGBACK TO A    | W.D. Grimes (NCT-A)                                                                                                                                                                                                                                                                                                                                                                                                                                                                                                                                                                                                                                                                                                                                                                                                                                                                                                                                                                                                                                                                                                                                                                                                                                                                                                                                                                                                                                                                                                                                                                                                                                                                                                                                                                                                                                                                                                                                                                                                                                                                                                            |
| PROPOSALS.)                                                                                                                                                | ///,                                                                          | م می            | 8. Well Number #18                                                                                                                                                                                                                                                                                                                                                                                                                                                                                                                                                                                                                                                                                                                                                                                                                                                                                                                                                                                                                                                                                                                                                                                                                                                                                                                                                                                                                                                                                                                                                                                                                                                                                                                                                                                                                                                                                                                                                                                                                                                                                                             |
| 1. Type of Well: Oil Well 0  2. Name of Operator                                                                                                           | Gas Well Other                                                                | 1 200           | 9. OGRID Number                                                                                                                                                                                                                                                                                                                                                                                                                                                                                                                                                                                                                                                                                                                                                                                                                                                                                                                                                                                                                                                                                                                                                                                                                                                                                                                                                                                                                                                                                                                                                                                                                                                                                                                                                                                                                                                                                                                                                                                                                                                                                                                |
| Texland Petroleum-Hobbs, LI                                                                                                                                | C / Dr.                                                                       | 2015            | 113315                                                                                                                                                                                                                                                                                                                                                                                                                                                                                                                                                                                                                                                                                                                                                                                                                                                                                                                                                                                                                                                                                                                                                                                                                                                                                                                                                                                                                                                                                                                                                                                                                                                                                                                                                                                                                                                                                                                                                                                                                                                                                                                         |
| 3. Address of Operator                                                                                                                                     | C RECENT Worth Toyon 76020                                                    | /En             | 10. Pool name or Wildcat                                                                                                                                                                                                                                                                                                                                                                                                                                                                                                                                                                                                                                                                                                                                                                                                                                                                                                                                                                                                                                                                                                                                                                                                                                                                                                                                                                                                                                                                                                                                                                                                                                                                                                                                                                                                                                                                                                                                                                                                                                                                                                       |
| 777 Main Street, Suite 3200, I                                                                                                                             | Fort Worth, Texas 76020                                                       | 40              | Hobbs, Upper Blinebry                                                                                                                                                                                                                                                                                                                                                                                                                                                                                                                                                                                                                                                                                                                                                                                                                                                                                                                                                                                                                                                                                                                                                                                                                                                                                                                                                                                                                                                                                                                                                                                                                                                                                                                                                                                                                                                                                                                                                                                                                                                                                                          |
| 4. Well Location                                                                                                                                           |                                                                               |                 |                                                                                                                                                                                                                                                                                                                                                                                                                                                                                                                                                                                                                                                                                                                                                                                                                                                                                                                                                                                                                                                                                                                                                                                                                                                                                                                                                                                                                                                                                                                                                                                                                                                                                                                                                                                                                                                                                                                                                                                                                                                                                                                                |
| Unit Letter F : 1650 feet from the North line and 2080 feet from the West line                                                                             |                                                                               |                 |                                                                                                                                                                                                                                                                                                                                                                                                                                                                                                                                                                                                                                                                                                                                                                                                                                                                                                                                                                                                                                                                                                                                                                                                                                                                                                                                                                                                                                                                                                                                                                                                                                                                                                                                                                                                                                                                                                                                                                                                                                                                                                                                |
| Section 32                                                                                                                                                 | Township 18S                                                                  | Range 38E       |                                                                                                                                                                                                                                                                                                                                                                                                                                                                                                                                                                                                                                                                                                                                                                                                                                                                                                                                                                                                                                                                                                                                                                                                                                                                                                                                                                                                                                                                                                                                                                                                                                                                                                                                                                                                                                                                                                                                                                                                                                                                                                                                |
| 11. Elevation (Show whether DR, RKB, RT, GR, etc.) 3637'                                                                                                   |                                                                               |                 |                                                                                                                                                                                                                                                                                                                                                                                                                                                                                                                                                                                                                                                                                                                                                                                                                                                                                                                                                                                                                                                                                                                                                                                                                                                                                                                                                                                                                                                                                                                                                                                                                                                                                                                                                                                                                                                                                                                                                                                                                                                                                                                                |
| Pit or Below-grade Tank Application or Closure                                                                                                             |                                                                               |                 |                                                                                                                                                                                                                                                                                                                                                                                                                                                                                                                                                                                                                                                                                                                                                                                                                                                                                                                                                                                                                                                                                                                                                                                                                                                                                                                                                                                                                                                                                                                                                                                                                                                                                                                                                                                                                                                                                                                                                                                                                                                                                                                                |
| Pit type Depth to Groundwater Distance from nearest fresh water well Distance from nearest surface water                                                   |                                                                               |                 |                                                                                                                                                                                                                                                                                                                                                                                                                                                                                                                                                                                                                                                                                                                                                                                                                                                                                                                                                                                                                                                                                                                                                                                                                                                                                                                                                                                                                                                                                                                                                                                                                                                                                                                                                                                                                                                                                                                                                                                                                                                                                                                                |
| Pit Liner Thickness: mil Below-Grade Tank: Volume bbls; Construction Material                                                                              |                                                                               |                 |                                                                                                                                                                                                                                                                                                                                                                                                                                                                                                                                                                                                                                                                                                                                                                                                                                                                                                                                                                                                                                                                                                                                                                                                                                                                                                                                                                                                                                                                                                                                                                                                                                                                                                                                                                                                                                                                                                                                                                                                                                                                                                                                |
| 12. Check Appropriate Box to Indicate Nature of Notice, Report or Other Data                                                                               |                                                                               |                 |                                                                                                                                                                                                                                                                                                                                                                                                                                                                                                                                                                                                                                                                                                                                                                                                                                                                                                                                                                                                                                                                                                                                                                                                                                                                                                                                                                                                                                                                                                                                                                                                                                                                                                                                                                                                                                                                                                                                                                                                                                                                                                                                |
|                                                                                                                                                            |                                                                               |                 |                                                                                                                                                                                                                                                                                                                                                                                                                                                                                                                                                                                                                                                                                                                                                                                                                                                                                                                                                                                                                                                                                                                                                                                                                                                                                                                                                                                                                                                                                                                                                                                                                                                                                                                                                                                                                                                                                                                                                                                                                                                                                                                                |
| NOTICE OF INTENTION TO: SUBSEQUENT REPORT OF:  PERFORM REMEDIAL WORK ☐ PLUG AND ABANDON ☐ REMEDIAL WORK ☐ ALTERING CASING ☐                                |                                                                               |                 |                                                                                                                                                                                                                                                                                                                                                                                                                                                                                                                                                                                                                                                                                                                                                                                                                                                                                                                                                                                                                                                                                                                                                                                                                                                                                                                                                                                                                                                                                                                                                                                                                                                                                                                                                                                                                                                                                                                                                                                                                                                                                                                                |
| TEMPORARILY ABANDON CHANGE PLANS COMMENCE DRILLING OPNS. P AND A                                                                                           |                                                                               |                 |                                                                                                                                                                                                                                                                                                                                                                                                                                                                                                                                                                                                                                                                                                                                                                                                                                                                                                                                                                                                                                                                                                                                                                                                                                                                                                                                                                                                                                                                                                                                                                                                                                                                                                                                                                                                                                                                                                                                                                                                                                                                                                                                |
| PULL OR ALTER CASING                                                                                                                                       | MULTIPLE COMPL                                                                | CASING/CEMENT   | JOB                                                                                                                                                                                                                                                                                                                                                                                                                                                                                                                                                                                                                                                                                                                                                                                                                                                                                                                                                                                                                                                                                                                                                                                                                                                                                                                                                                                                                                                                                                                                                                                                                                                                                                                                                                                                                                                                                                                                                                                                                                                                                                                            |
| OTHER: Request to extend T                                                                                                                                 | A Status x                                                                    | OTHER:          | П                                                                                                                                                                                                                                                                                                                                                                                                                                                                                                                                                                                                                                                                                                                                                                                                                                                                                                                                                                                                                                                                                                                                                                                                                                                                                                                                                                                                                                                                                                                                                                                                                                                                                                                                                                                                                                                                                                                                                                                                                                                                                                                              |
| 13. Describe proposed or completed operations. (Clearly state all pertinent details, and give pertinent dates, including estimated date                    |                                                                               |                 |                                                                                                                                                                                                                                                                                                                                                                                                                                                                                                                                                                                                                                                                                                                                                                                                                                                                                                                                                                                                                                                                                                                                                                                                                                                                                                                                                                                                                                                                                                                                                                                                                                                                                                                                                                                                                                                                                                                                                                                                                                                                                                                                |
| of starting any proposed work). SEE RULE 1103. For Multiple Completions: Attach wellbore diagram of proposed completion                                    |                                                                               |                 |                                                                                                                                                                                                                                                                                                                                                                                                                                                                                                                                                                                                                                                                                                                                                                                                                                                                                                                                                                                                                                                                                                                                                                                                                                                                                                                                                                                                                                                                                                                                                                                                                                                                                                                                                                                                                                                                                                                                                                                                                                                                                                                                |
| or recompletion.                                                                                                                                           |                                                                               |                 |                                                                                                                                                                                                                                                                                                                                                                                                                                                                                                                                                                                                                                                                                                                                                                                                                                                                                                                                                                                                                                                                                                                                                                                                                                                                                                                                                                                                                                                                                                                                                                                                                                                                                                                                                                                                                                                                                                                                                                                                                                                                                                                                |
| TA Stat                                                                                                                                                    | tus expires 7/25/15                                                           |                 |                                                                                                                                                                                                                                                                                                                                                                                                                                                                                                                                                                                                                                                                                                                                                                                                                                                                                                                                                                                                                                                                                                                                                                                                                                                                                                                                                                                                                                                                                                                                                                                                                                                                                                                                                                                                                                                                                                                                                                                                                                                                                                                                |
| CIBP was set @ 5728 w/2 sks cmt on top of plug                                                                                                             |                                                                               |                 |                                                                                                                                                                                                                                                                                                                                                                                                                                                                                                                                                                                                                                                                                                                                                                                                                                                                                                                                                                                                                                                                                                                                                                                                                                                                                                                                                                                                                                                                                                                                                                                                                                                                                                                                                                                                                                                                                                                                                                                                                                                                                                                                |
| CIDI was set a 5720 w/2 sks ont on top of plug                                                                                                             |                                                                               |                 |                                                                                                                                                                                                                                                                                                                                                                                                                                                                                                                                                                                                                                                                                                                                                                                                                                                                                                                                                                                                                                                                                                                                                                                                                                                                                                                                                                                                                                                                                                                                                                                                                                                                                                                                                                                                                                                                                                                                                                                                                                                                                                                                |
| See attached Well Bore Schematic                                                                                                                           |                                                                               |                 |                                                                                                                                                                                                                                                                                                                                                                                                                                                                                                                                                                                                                                                                                                                                                                                                                                                                                                                                                                                                                                                                                                                                                                                                                                                                                                                                                                                                                                                                                                                                                                                                                                                                                                                                                                                                                                                                                                                                                                                                                                                                                                                                |
|                                                                                                                                                            |                                                                               |                 |                                                                                                                                                                                                                                                                                                                                                                                                                                                                                                                                                                                                                                                                                                                                                                                                                                                                                                                                                                                                                                                                                                                                                                                                                                                                                                                                                                                                                                                                                                                                                                                                                                                                                                                                                                                                                                                                                                                                                                                                                                                                                                                                |
| Condition of Approval: notify                                                                                                                              |                                                                               |                 |                                                                                                                                                                                                                                                                                                                                                                                                                                                                                                                                                                                                                                                                                                                                                                                                                                                                                                                                                                                                                                                                                                                                                                                                                                                                                                                                                                                                                                                                                                                                                                                                                                                                                                                                                                                                                                                                                                                                                                                                                                                                                                                                |
| OCD Hobbs office 24 hours                                                                                                                                  |                                                                               |                 |                                                                                                                                                                                                                                                                                                                                                                                                                                                                                                                                                                                                                                                                                                                                                                                                                                                                                                                                                                                                                                                                                                                                                                                                                                                                                                                                                                                                                                                                                                                                                                                                                                                                                                                                                                                                                                                                                                                                                                                                                                                                                                                                |
| prior of running MIT Test & Chart                                                                                                                          |                                                                               |                 |                                                                                                                                                                                                                                                                                                                                                                                                                                                                                                                                                                                                                                                                                                                                                                                                                                                                                                                                                                                                                                                                                                                                                                                                                                                                                                                                                                                                                                                                                                                                                                                                                                                                                                                                                                                                                                                                                                                                                                                                                                                                                                                                |
|                                                                                                                                                            |                                                                               | Pilot of Iulii  | mg Mil Ivo W Chait                                                                                                                                                                                                                                                                                                                                                                                                                                                                                                                                                                                                                                                                                                                                                                                                                                                                                                                                                                                                                                                                                                                                                                                                                                                                                                                                                                                                                                                                                                                                                                                                                                                                                                                                                                                                                                                                                                                                                                                                                                                                                                             |
|                                                                                                                                                            |                                                                               |                 |                                                                                                                                                                                                                                                                                                                                                                                                                                                                                                                                                                                                                                                                                                                                                                                                                                                                                                                                                                                                                                                                                                                                                                                                                                                                                                                                                                                                                                                                                                                                                                                                                                                                                                                                                                                                                                                                                                                                                                                                                                                                                                                                |
| I hereby certify that the information above is true and complete to the best of my knowledge and belief. I further certify that any pit or below-          |                                                                               |                 |                                                                                                                                                                                                                                                                                                                                                                                                                                                                                                                                                                                                                                                                                                                                                                                                                                                                                                                                                                                                                                                                                                                                                                                                                                                                                                                                                                                                                                                                                                                                                                                                                                                                                                                                                                                                                                                                                                                                                                                                                                                                                                                                |
| grade tank has been/will be constructed or closed according to NMOCD guidelines [], a general permit [] or an (attached) alternative OCD-approved plan []. |                                                                               |                 |                                                                                                                                                                                                                                                                                                                                                                                                                                                                                                                                                                                                                                                                                                                                                                                                                                                                                                                                                                                                                                                                                                                                                                                                                                                                                                                                                                                                                                                                                                                                                                                                                                                                                                                                                                                                                                                                                                                                                                                                                                                                                                                                |
| SIGNATURE Vial TITLE Regulatory Analyst DATE 6/10/15                                                                                                       |                                                                               |                 |                                                                                                                                                                                                                                                                                                                                                                                                                                                                                                                                                                                                                                                                                                                                                                                                                                                                                                                                                                                                                                                                                                                                                                                                                                                                                                                                                                                                                                                                                                                                                                                                                                                                                                                                                                                                                                                                                                                                                                                                                                                                                                                                |
|                                                                                                                                                            |                                                                               |                 | 211120/10/10                                                                                                                                                                                                                                                                                                                                                                                                                                                                                                                                                                                                                                                                                                                                                                                                                                                                                                                                                                                                                                                                                                                                                                                                                                                                                                                                                                                                                                                                                                                                                                                                                                                                                                                                                                                                                                                                                                                                                                                                                                                                                                                   |
| Type or print name Vickie Smith                                                                                                                            | E-mail address: V                                                             | smith@texpetro. | com Telephone No. 575-433-8395                                                                                                                                                                                                                                                                                                                                                                                                                                                                                                                                                                                                                                                                                                                                                                                                                                                                                                                                                                                                                                                                                                                                                                                                                                                                                                                                                                                                                                                                                                                                                                                                                                                                                                                                                                                                                                                                                                                                                                                                                                                                                                 |
| For State Use Only                                                                                                                                         |                                                                               |                 |                                                                                                                                                                                                                                                                                                                                                                                                                                                                                                                                                                                                                                                                                                                                                                                                                                                                                                                                                                                                                                                                                                                                                                                                                                                                                                                                                                                                                                                                                                                                                                                                                                                                                                                                                                                                                                                                                                                                                                                                                                                                                                                                |
| APPROVED BY: Y MUST DION TITLE DIST. SUPERVISOR DATE 6/11/2015                                                                                             |                                                                               |                 |                                                                                                                                                                                                                                                                                                                                                                                                                                                                                                                                                                                                                                                                                                                                                                                                                                                                                                                                                                                                                                                                                                                                                                                                                                                                                                                                                                                                                                                                                                                                                                                                                                                                                                                                                                                                                                                                                                                                                                                                                                                                                                                                |
| Conditions of Approval (if any):                                                                                                                           | 111111                                                                        |                 | The state of the s |