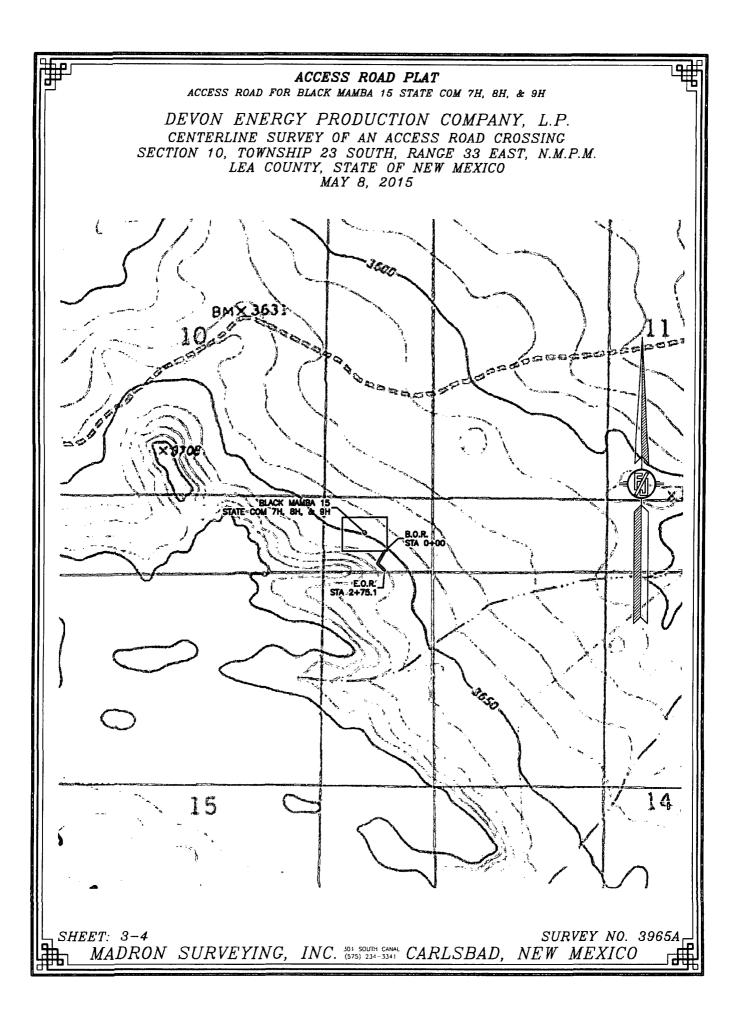

# ACCESS ROAD PLAT

ACCESS ROAD FOR BLACK MAMBA 15 STATE COM 7H, 8H, & 9H

DEVON ENERGY PRODUCTION COMPANY, L.P. CENTERLINE SURVEY OF AN ACCESS ROAD CROSSING SECTION 10, TOWNSHIP 23 SOUTH, RANGE 33 EAST. N.M.P.M. LEA COUNTY, STATE OF NEW MEXICO MAY 8, 2015

SEE NEXT SHEET (2-4) FOR DESCRIPTION