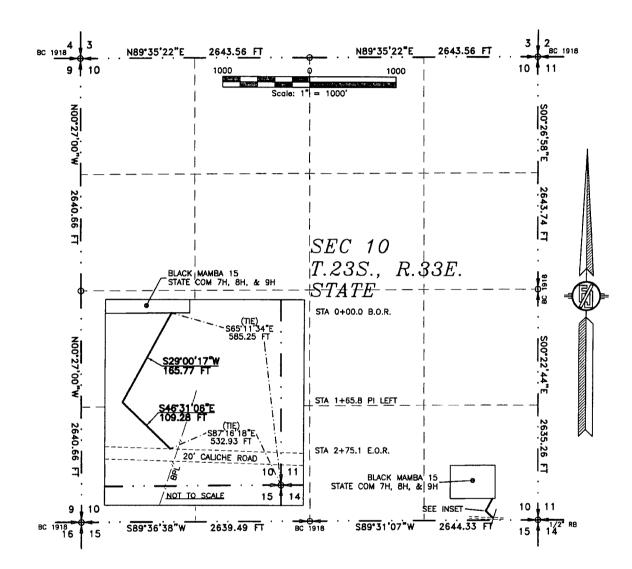

#### DESCRIPTION

A STRIP OF LAND 30 FEET WIDE CROSSING STATE OF NEW MEXICO LAND IN SECTION 10, TOWNSHIP 23 SOUTH, RANGE 33 EAST, N.M.P.M., LEA COUNTY, STATE OF NEW MEXICO AND BEING 15 FEET EACH SIDE OF THE FOLLOWING DESCRIBED CENTERLINE SURVEY:

BEGINNING AT A POINT WITHIN THE SE/4 SE/4 OF SAID SECTION 10, TOWNSHIP 23 SOUTH, RANGE 33 EAST, N.M.P.M., WHENCE THE SOUTHEAST CORNER OF SAID SECTION 10, TOWNSHIP 23 SOUTH, RANGE 33 EAST, N.M.P.M. BEARS S65'11'34"E. A DISTANCE OF 585.25 FEET:

THENCE S29'00'17"W A DISTANCE OF 165.77 FEET TO AN ANGLE POINT OF THE LINE HEREIN DESCRIBED; THENCE \$46'31'06"E A DISTANCE OF 109.28 FEET THE TERMINUS OF THIS CENTERLINE SURVEY, WHENCE THE SOUTHEAST CORNER OF SAID SECTION 10, TOWNSHIP 23 SOUTH, RANGE 33 EAST, N.M.P.M. BEARS S87\*16'18"E, A DISTANCE OF 532.93 FEET;

SAID STRIP OF LAND BEING 275.05 FEET OR 16.67 RODS IN LENGTH, CONTAINING 0.126 ACRES MORE OR LESS AND BEING ALLOCATED BY FORTIES AS FOLLOWS:

SE/4 SE/4 275.05 L.F. 16.67 RODS 0.126 ACRES