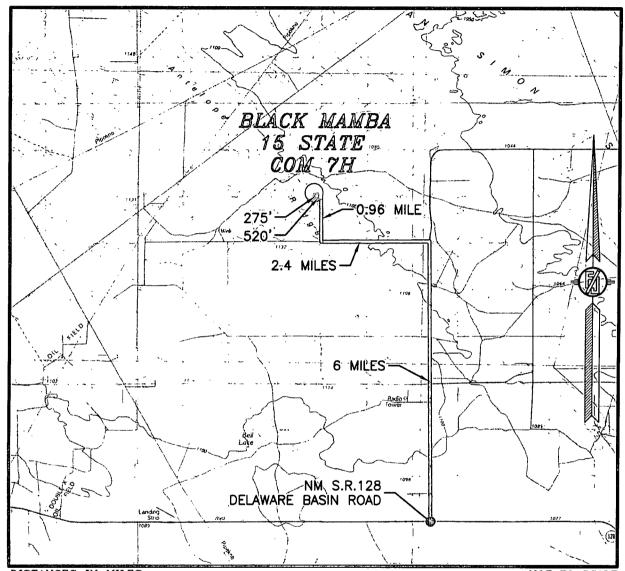

# SECTION 10, TOWNSHIP 23 SOUTH, RANGE 33 EAST, N.M.P.M. LEA COUNTY, STATE OF NEW MEXICO VICINITY MAP

DISTANCES IN MILES

NOT TO SCALE

DIRECTIONS TO LOCATION
FROM THE INTERSECTION OF NM S.R. 128 AND DELAWARE BASIN
ROAD GO NORTH ON DELAWARE BASIN ROAD 6.0 MIES TURN LEFT
AT A CALICHE LEASE ROAD GO WEST 2.4 MILES TO CALICHE LEASE
ROAD ON RIGHT GO NORTH 0.96 MILE TO CALICHE LEASE ROAD ON
LEFT GO WEST ABOUT 520 FT FOLLOW FLAGS ON RIGHT GO NORTH
ABOUT 275 FT TO SOUTHEAST CORNER OF PROPOSED PAD.