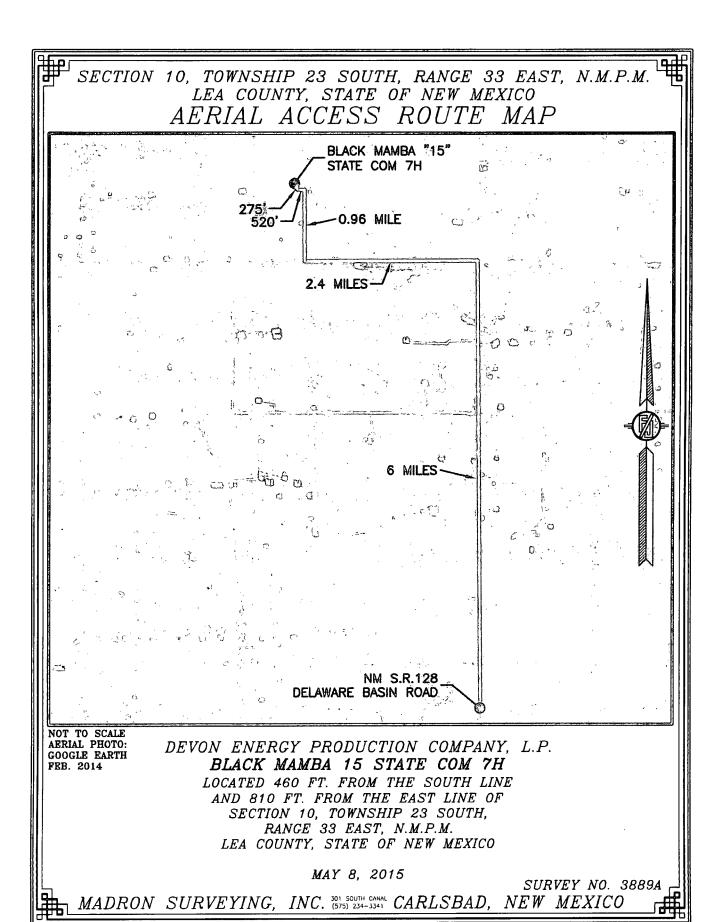

# SECTION 10, TOWNSHIP 23 SOUTH, RANGE 33 EAST, N.M.P.M. LEA COUNTY, STATE OF NEW MEXICO VICINITY MAP

DISTANCES IN MILES

NOT TO SCALE

DIRECTIONS TO LOCATION
FROM THE INTERSECTION OF NM S.R. 128 AND DELAWARE BASIN
ROAD GO NORTH ON DELAWARE BASIN ROAD 6.0 MIES TURN LEFT
AT A CALICHE LEASE ROAD GO WEST 2.4 MILES TO CALICHE LEASE
ROAD ON RIGHT GO NORTH 0.96 MILE TO CALICHE LEASE ROAD ON
LEFT GO WEST ABOUT 520 FT FOLLOW FLAGS ON RIGHT GO NORTH
ABOUT 275 FT TO SOUTHEAST CORNER OF PROPOSED PAD.

DEVON ENERGY PRODUCTION COMPANY, L.P.
BLACK MAMBA 15 STATE COM 7H
LOCATED 460 FT. FROM THE SOUTH LINE
AND 810 FT. FROM THE EAST LINE OF
SECTION 10, TOWNSHIP 23 SOUTH,
RANGE 33 EAST, N.M.P.M.
LEA COUNTY, STATE OF NEW MEXICO

MAY 8, 2015

SURVEY NO. 3889A

MADRON SURVEYING, INC. 301 SOUTH CANAL CARLSBAD, NEW MEXICO