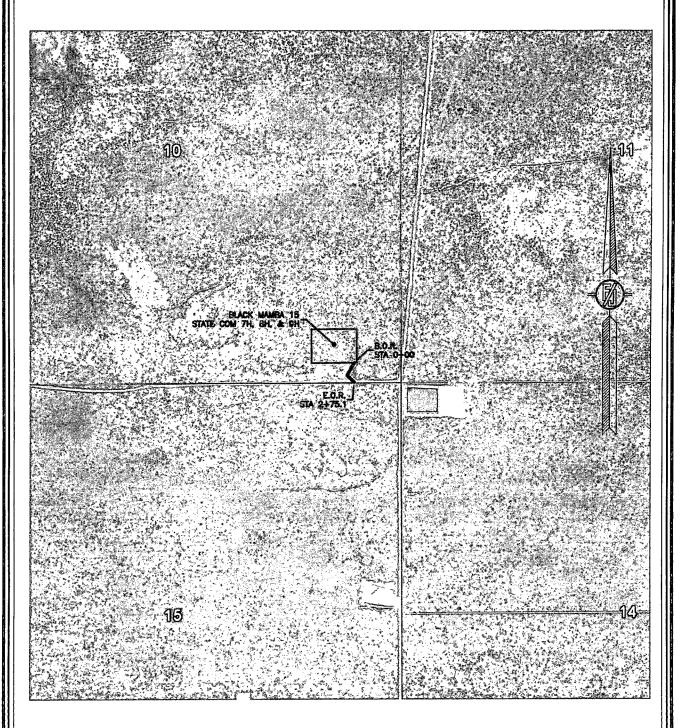

# ACCESS ROAD PLAT

ACCESS ROAD FOR BLACK MAMBA 15 STATE COM 7H, 8H, & 9H

DEVON ENERGY PRODUCTION COMPANY, L.P. CENTERLINE SURVEY OF AN ACCESS ROAD CROSSING SECTION 10, TOWNSHIP 23 SOUTH, RANGE 33 EAST. N.M.P.M. LEA COUNTY, STATE OF NEW MEXICO MAY 8, 2015

#### ACCESS ROAD PLAT

ACCESS ROAD FOR BLACK MAMBA 15 STATE COM 7H. 8H, & 9H

DEVON ENERGY PRODUCTION COMPANY, L.P. CENTERLINE SURVEY OF AN ACCESS ROAD CROSSING SECTION 10, TOWNSHIP 23 SOUTH, RANGE 33 EAST, N.M.P.M. LEA COUNTY, STATE OF NEW MEXICO MAY 8, 2015

#### DESCRIPTION

A STRIP OF LAND 30 FEET WIDE CROSSING STATE OF NEW MEXICO LAND IN SECTION 10, TOWNSHIP 23 SOUTH, RANGE 33 EAST, N.M.P.M., LEA COUNTY, STATE OF NEW MEXICO AND BEING 15 FEET EACH SIDE OF THE FOLLOWING DESCRIBED CENTERLINE SURVEY:

BEGINNING AT A POINT WITHIN THE SE/4 SE/4 OF SAID SECTION 10, TOWNSHIP 23 SOUTH, RANGE 33 EAST, N.M.P.M., WHENCE THE SOUTHEAST CORNER OF SAID SECTION 10, TOWNSHIP 23 SOUTH, RANGE 33 EAST, N.M.P.M. BEARS S65'11'34"E. A DISTANCE OF 585.25 FEET:

THENCE S29'00'17"W A DISTANCE OF 165.77 FEET TO AN ANGLE POINT OF THE LINE HEREIN DESCRIBED; THENCE \$46'31'06"E A DISTANCE OF 109.28 FEET THE TERMINUS OF THIS CENTERLINE SURVEY, WHENCE THE SOUTHEAST CORNER OF SAID SECTION 10, TOWNSHIP 23 SOUTH, RANGE 33 EAST, N.M.P.M. BEARS S87\*16'18"E, A DISTANCE OF 532.93 FEET;

SAID STRIP OF LAND BEING 275.05 FEET OR 16.67 RODS IN LENGTH, CONTAINING 0.126 ACRES MORE OR LESS AND BEING ALLOCATED BY FORTIES AS FOLLOWS:

SE/4 SE/4 275.05 L.F. 16.67 RODS 0.126 ACRES