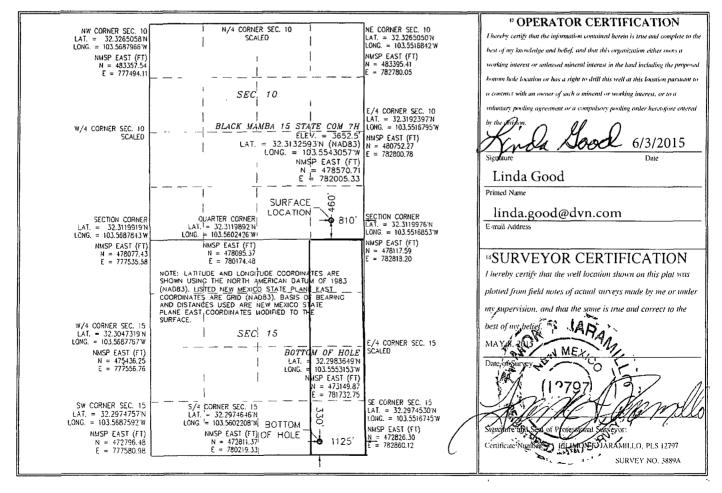

## WELL LOCATION AND ACREAGE DEDICATION PLAT

Santa Fe. NM 87505

| API Number                 | <sup>2</sup> Pool Code | <sup>3</sup> Pool Name  |                        |  |  |
|----------------------------|------------------------|-------------------------|------------------------|--|--|
| 30-025-4                   | <b>2623</b> 14865      | Cruz; Bone Spring       |                        |  |  |
| <sup>4</sup> Property Code |                        | Property Name           | " Well Number          |  |  |
| 38639                      | BLACK MA               | MBA 15 STATE COM        | 7H                     |  |  |
| OGRID No.                  | y,                     | Operator Name           | <sup>9</sup> Elevation |  |  |
| 6137                       | DEVON ENERGY PR        | RODUCTION COMPANY, L.P. | 3652.5                 |  |  |

Surface Location

| UL or lot no.                                   | Section | Township | Range | Lot Idn | Feet from the | North/South line | Feet from the | East/West line | County |
|-------------------------------------------------|---------|----------|-------|---------|---------------|------------------|---------------|----------------|--------|
| P                                               | 10      | 23 S     | 33 E  |         | 460           | SOUTH            | 810           | EAST           | LEA    |
| " Dottom Hole I coation If Different Day Confin |         |          |       |         |               |                  |               |                |        |

" Bottom Hole Location If Different From Surface

| ****                                                        |         |          | D      | Ottom II | ole Location  | II Dillerein I I | om Surface    |                |        |
|-------------------------------------------------------------|---------|----------|--------|----------|---------------|------------------|---------------|----------------|--------|
| UL or let no.                                               | Section | Township | Range  | Lot Idn  | Feet from the | North/South line | Feet from the | East/West line | County |
| P                                                           | 15      | 23 S     | 33 E   |          | 330           | SOUTH            | 1125          | EAST           | LEA    |
| 12 Dedicated Acres 13 Joint or Infill 14 Consolidation Code |         |          | n Code |          |               | 15 Order No.     |               |                |        |
| 160.00                                                      |         |          |        |          |               |                  |               |                |        |

# SECTION 10, TOWNSHIP 23 SOUTH, RANGE 33 EAST, N.M.P.M. LEA COUNTY, STATE OF NEW MEXICO LOCATION VERIFICATION MAP

DEVON ENERGY PRODUCTION COMPANY, L.P.
BLACK MAMBA 15 STATE COM 7H
LOCATED 460 FT. FROM THE SOUTH LINE
AND 810 FT. FROM THE EAST LINE OF
SECTION 10, TOWNSHIP 23 SOUTH,
RANGE 33 EAST, N.M.P.M.
LEA COUNTY, STATE OF NEW MEXICO