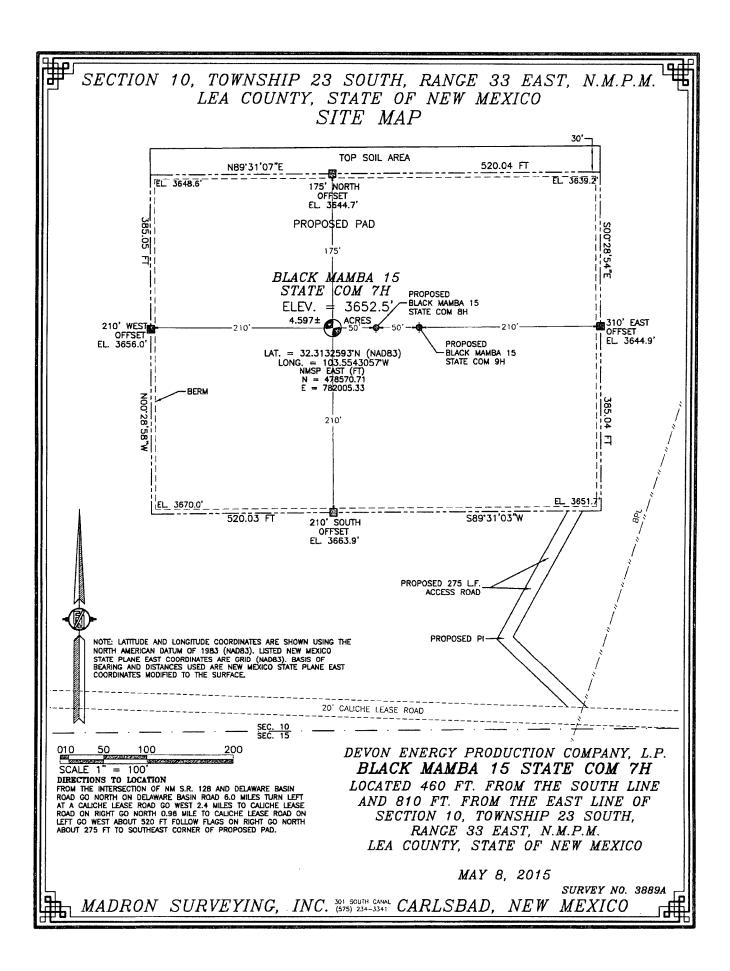

# SECTION 10, TOWNSHIP 23 SOUTH, RANGE 33 EAST, N.M.P.M. LEA COUNTY, STATE OF NEW MEXICO VICINITY MAP

DISTANCES IN MILES

NOT TO SCALE

DIRECTIONS TO LOCATION
FROM THE INTERSECTION OF NM S.R. 128 AND DELAWARE BASIN
ROAD GO NORTH ON DELAWARE BASIN ROAD 6.0 MIES TURN LEFT
AT A CALICHE LEASE ROAD GO WEST 2.4 MILES TO CALICHE LEASE
ROAD ON RIGHT GO NORTH 0.96 MILE TO CALICHE LEASE ROAD ON
LEFT GO WEST ABOUT 520 FT FOLLOW FLAGS ON RIGHT GO NORTH
ABOUT 275 FT TO SOUTHEAST CORNER OF PROPOSED PAD.

DEVON ENERGY PRODUCTION COMPANY, L.P.
BLACK MAMBA 15 STATE COM 7H
LOCATED 460 FT. FROM THE SOUTH LINE
AND 810 FT. FROM THE EAST LINE OF
SECTION 10, TOWNSHIP 23 SOUTH,
RANGE 33 EAST, N.M.P.M.
LEA COUNTY, STATE OF NEW MEXICO

MAY 8, 2015

SURVEY NO. 3889A

MADRON SURVEYING, INC. 301 SOUTH CANAL CARLSBAD, NEW MEXICO