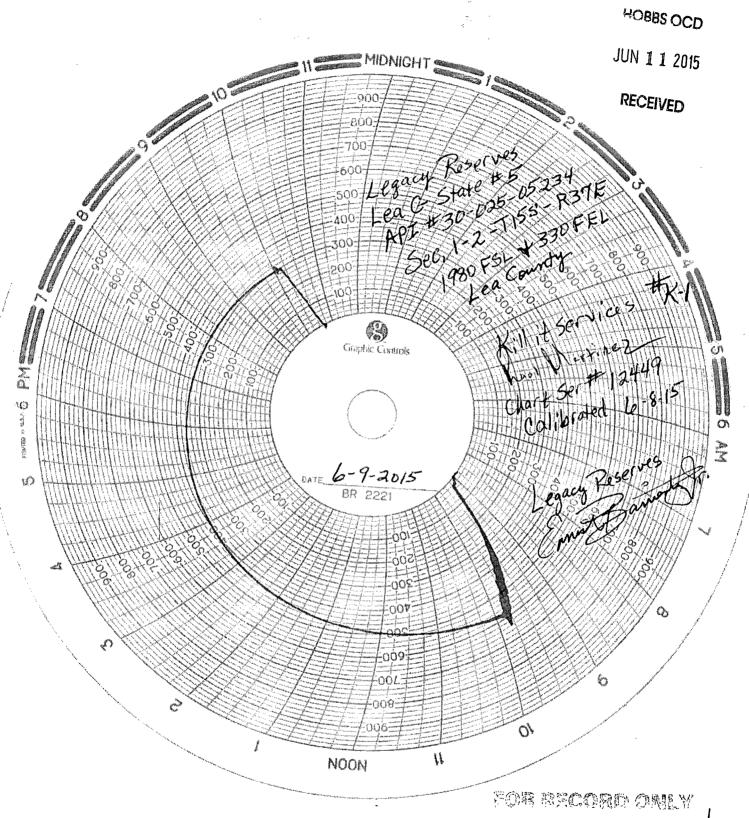

## State of New Mexico Energy, Minerals and Natural Resources Department Oil Conservation Division Hobbs District Office

JUN 1 1 2015

| BRADENHEAD TEST REPORT                                                               |                                           |      |                |                                        |                                   |          |                |                           | RECEIVED               |                        |            |  |
|--------------------------------------------------------------------------------------|-------------------------------------------|------|----------------|----------------------------------------|-----------------------------------|----------|----------------|---------------------------|------------------------|------------------------|------------|--|
| Operator Name                                                                        |                                           |      |                |                                        |                                   |          |                |                           | #30-025-05234 Well No. |                        |            |  |
| Lea G State Property Name                                                            |                                           |      |                |                                        |                                   |          |                |                           |                        | #5                     | Well No.   |  |
| <sup>7</sup> Surface Location                                                        |                                           |      |                |                                        |                                   |          |                |                           |                        |                        |            |  |
| UL - Lot                                                                             | UL-Lot Section Township Range 1 2 15S 37E |      |                | Feet from 1980                         | N/S Line<br>FS2                   |          |                | 1 /100                    |                        | E/W Line County EL Lea |            |  |
| Well Status                                                                          |                                           |      |                |                                        |                                   |          |                |                           |                        |                        |            |  |
| Well                                                                                 | Status                                    |      | SHUT-IN        |                                        | PRODUCING                         |          | 6-9-15         |                           |                        | (7A'd) -               |            |  |
| OPEN BRADENHEAD AND INTERMEDIATE TO ATMOSPHERE INDIVIDUALLY FOR 15 MINUTES EACH      |                                           |      |                |                                        |                                   |          |                |                           |                        |                        |            |  |
| OBSERVED DATA  If bradenhead flowed water, check all of the descriptions that apply: |                                           |      |                |                                        |                                   |          |                |                           |                        |                        |            |  |
| It Dradennead                                                                        | i tiowed wa                               |      |                |                                        | at apply:<br>)Interm(1)-Interm(2) |          | (C)Interm-Prod |                           | (D)Prod Csng           |                        | (E)Tubing  |  |
| Pressure                                                                             |                                           |      | 2              |                                        |                                   |          |                |                           |                        |                        | 0          |  |
| Flow Charac                                                                          | cteristics                                |      |                |                                        |                                   |          |                |                           |                        |                        |            |  |
| Puff                                                                                 | ·                                         |      | D N            | Y/N                                    |                                   | Y/N      |                |                           | YO                     |                        | _          |  |
| Steady Flow                                                                          |                                           |      | YW             |                                        | Y/ N                              |          | Y/N            |                           | \$                     | 700                    |            |  |
| Surges                                                                               |                                           |      | Y(V)           |                                        | 7 N                               | Y / N    |                |                           | <u> </u>               | 70                     |            |  |
| Down to nothing                                                                      |                                           |      | W <sub>N</sub> |                                        |                                   |          | Y/N            |                           |                        |                        |            |  |
| Gas or Oil<br>Water                                                                  |                                           |      |                |                                        | / N                               | Y/N      |                |                           | Y                      |                        |            |  |
| 77 416                                                                               |                                           |      | 1.6            | 1                                      |                                   | <u> </u> | 1./ 13         |                           |                        | <u>'(3)</u>            | <b>J</b> - |  |
| If bradenhead flowed water, check all of the descriptions that apply:                |                                           |      |                |                                        |                                   |          |                |                           |                        |                        |            |  |
| CLEAR                                                                                |                                           | FRE  | FRESH          |                                        | SALTY                             |          | SULFUR         |                           | BLACK                  |                        |            |  |
|                                                                                      |                                           |      |                |                                        |                                   |          |                |                           |                        |                        |            |  |
| Pressure test No pass  > failed Pressure Test FITA Status Request.                   |                                           |      |                |                                        |                                   |          |                |                           |                        |                        |            |  |
| ( SADIOCD GIVETS.) ( Violation Setter GIVE 2015)  BS 6/11/2015                       |                                           |      |                |                                        |                                   |          |                |                           |                        |                        |            |  |
|                                                                                      |                                           |      |                |                                        |                                   |          |                | F                         | BS 6/11/2015           |                        |            |  |
|                                                                                      | 0                                         |      |                |                                        |                                   |          |                |                           |                        |                        |            |  |
| Signature:                                                                           |                                           |      |                |                                        |                                   |          |                | OIL CONSERVATION DIVISION |                        |                        |            |  |
| Printed name: Ecrest Barrientez TC.                                                  |                                           |      |                |                                        |                                   |          |                | Entered into RBDMS        |                        |                        |            |  |
| Title:                                                                               |                                           |      |                |                                        |                                   |          |                | Re-test                   |                        |                        |            |  |
| E-mail Address:                                                                      |                                           |      |                |                                        |                                   |          |                |                           |                        |                        |            |  |
| Date:                                                                                |                                           | 2015 | Phone:         |                                        |                                   |          |                |                           |                        |                        |            |  |
| <b></b>                                                                              | <i>E</i>                                  |      | Witness:       | ······································ | H                                 |          |                |                           |                        |                        |            |  |
| T (MACO).                                                                            |                                           |      |                |                                        |                                   |          |                |                           |                        |                        |            |  |