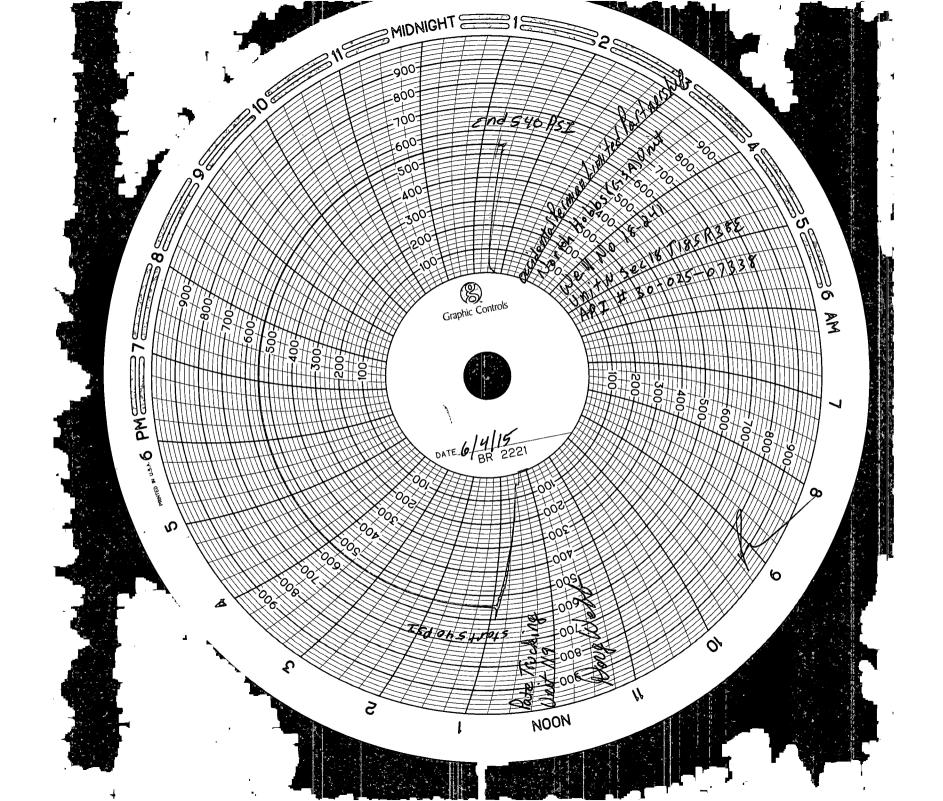

## State of New Mexico Energy, Minerals and Natural Resources Department

Form C-103 Revised 5-27-2004

| FILE IN TRIPLICATE                                                                                                                                                                                                                                                                                                                                                                                                                                                                                                                                                                                                                                                                                                                                                                                                                                                                                                                                                                                                                                                                                                                                                                                                                                                                                                                                                                                                                                                                                                                                                                                                                                                                                                                                                                                                                                                                                                                                                                                                                                                                                                             | OIL CONSERVATION DIVISION                                                       | Revised 3-27-2004                                       |
|--------------------------------------------------------------------------------------------------------------------------------------------------------------------------------------------------------------------------------------------------------------------------------------------------------------------------------------------------------------------------------------------------------------------------------------------------------------------------------------------------------------------------------------------------------------------------------------------------------------------------------------------------------------------------------------------------------------------------------------------------------------------------------------------------------------------------------------------------------------------------------------------------------------------------------------------------------------------------------------------------------------------------------------------------------------------------------------------------------------------------------------------------------------------------------------------------------------------------------------------------------------------------------------------------------------------------------------------------------------------------------------------------------------------------------------------------------------------------------------------------------------------------------------------------------------------------------------------------------------------------------------------------------------------------------------------------------------------------------------------------------------------------------------------------------------------------------------------------------------------------------------------------------------------------------------------------------------------------------------------------------------------------------------------------------------------------------------------------------------------------------|---------------------------------------------------------------------------------|---------------------------------------------------------|
| DISTRICT I<br>1625 N. French Dr. , Hobbs, NM 88240                                                                                                                                                                                                                                                                                                                                                                                                                                                                                                                                                                                                                                                                                                                                                                                                                                                                                                                                                                                                                                                                                                                                                                                                                                                                                                                                                                                                                                                                                                                                                                                                                                                                                                                                                                                                                                                                                                                                                                                                                                                                             | 1220 South St. Francis Dr. Santa Fe, NM 875000000000000000000000000000000000000 | WELL API NO.<br>30-025-07338                            |
| <u>DISTRICT II</u>                                                                                                                                                                                                                                                                                                                                                                                                                                                                                                                                                                                                                                                                                                                                                                                                                                                                                                                                                                                                                                                                                                                                                                                                                                                                                                                                                                                                                                                                                                                                                                                                                                                                                                                                                                                                                                                                                                                                                                                                                                                                                                             | Salta 1 o, This o Aggree of a                                                   | 5. Indicate Type of Lease                               |
| 1301 W. Grand Ave, Artesia, NM 88210                                                                                                                                                                                                                                                                                                                                                                                                                                                                                                                                                                                                                                                                                                                                                                                                                                                                                                                                                                                                                                                                                                                                                                                                                                                                                                                                                                                                                                                                                                                                                                                                                                                                                                                                                                                                                                                                                                                                                                                                                                                                                           | JUN 1 7 2015                                                                    | STATE FEE X                                             |
| DISTRICT III                                                                                                                                                                                                                                                                                                                                                                                                                                                                                                                                                                                                                                                                                                                                                                                                                                                                                                                                                                                                                                                                                                                                                                                                                                                                                                                                                                                                                                                                                                                                                                                                                                                                                                                                                                                                                                                                                                                                                                                                                                                                                                                   | JUN II 4 Sous                                                                   | 6. State Oil & Gas Lease No.                            |
| 1000 Rio Brazos Rd, Aztec, NM 87410                                                                                                                                                                                                                                                                                                                                                                                                                                                                                                                                                                                                                                                                                                                                                                                                                                                                                                                                                                                                                                                                                                                                                                                                                                                                                                                                                                                                                                                                                                                                                                                                                                                                                                                                                                                                                                                                                                                                                                                                                                                                                            | OTIONS AND DEPONTS ON WELLS                                                     | 7 I November 1 I A A November 1                         |
| SUNDRY NOTICES AND REPORTS ON WELLS  (DO NOT USE THIS FORM FOR PROPOSALS TO DRILL OR TO DEEPEN OR PLUG BACK TO A                                                                                                                                                                                                                                                                                                                                                                                                                                                                                                                                                                                                                                                                                                                                                                                                                                                                                                                                                                                                                                                                                                                                                                                                                                                                                                                                                                                                                                                                                                                                                                                                                                                                                                                                                                                                                                                                                                                                                                                                               |                                                                                 | 7. Lease Name or Unit Agreement Name                    |
| DIFFERENT RESERVOIR. USE "APPLICATION FOR PERMIT" (Form C-101) for such proposals.)                                                                                                                                                                                                                                                                                                                                                                                                                                                                                                                                                                                                                                                                                                                                                                                                                                                                                                                                                                                                                                                                                                                                                                                                                                                                                                                                                                                                                                                                                                                                                                                                                                                                                                                                                                                                                                                                                                                                                                                                                                            |                                                                                 | North Hobbs (G/SA) Unit<br>Section 18                   |
| l. Type of Well:                                                                                                                                                                                                                                                                                                                                                                                                                                                                                                                                                                                                                                                                                                                                                                                                                                                                                                                                                                                                                                                                                                                                                                                                                                                                                                                                                                                                                                                                                                                                                                                                                                                                                                                                                                                                                                                                                                                                                                                                                                                                                                               |                                                                                 | 8. Well No. 241                                         |
| Oil Well                                                                                                                                                                                                                                                                                                                                                                                                                                                                                                                                                                                                                                                                                                                                                                                                                                                                                                                                                                                                                                                                                                                                                                                                                                                                                                                                                                                                                                                                                                                                                                                                                                                                                                                                                                                                                                                                                                                                                                                                                                                                                                                       | Gas Well Other Temporarily Abandoned                                            |                                                         |
| 2. Name of Operator                                                                                                                                                                                                                                                                                                                                                                                                                                                                                                                                                                                                                                                                                                                                                                                                                                                                                                                                                                                                                                                                                                                                                                                                                                                                                                                                                                                                                                                                                                                                                                                                                                                                                                                                                                                                                                                                                                                                                                                                                                                                                                            | ·                                                                               | 9. OGRID No. 157984                                     |
| Occidental Permian Ltd.  3. Address of Operator                                                                                                                                                                                                                                                                                                                                                                                                                                                                                                                                                                                                                                                                                                                                                                                                                                                                                                                                                                                                                                                                                                                                                                                                                                                                                                                                                                                                                                                                                                                                                                                                                                                                                                                                                                                                                                                                                                                                                                                                                                                                                |                                                                                 | 10. Pool name or Wildcat Hobbs (G/SA)                   |
| HCR 1 Box 90 Denver City, 7                                                                                                                                                                                                                                                                                                                                                                                                                                                                                                                                                                                                                                                                                                                                                                                                                                                                                                                                                                                                                                                                                                                                                                                                                                                                                                                                                                                                                                                                                                                                                                                                                                                                                                                                                                                                                                                                                                                                                                                                                                                                                                    | TX 79323                                                                        | 10000s (G/SA)                                           |
| 4. Well Location                                                                                                                                                                                                                                                                                                                                                                                                                                                                                                                                                                                                                                                                                                                                                                                                                                                                                                                                                                                                                                                                                                                                                                                                                                                                                                                                                                                                                                                                                                                                                                                                                                                                                                                                                                                                                                                                                                                                                                                                                                                                                                               |                                                                                 |                                                         |
| Unit Letter N : 330 Feet From The South Line and 2310 Feet From The West Line                                                                                                                                                                                                                                                                                                                                                                                                                                                                                                                                                                                                                                                                                                                                                                                                                                                                                                                                                                                                                                                                                                                                                                                                                                                                                                                                                                                                                                                                                                                                                                                                                                                                                                                                                                                                                                                                                                                                                                                                                                                  |                                                                                 |                                                         |
| Section 18                                                                                                                                                                                                                                                                                                                                                                                                                                                                                                                                                                                                                                                                                                                                                                                                                                                                                                                                                                                                                                                                                                                                                                                                                                                                                                                                                                                                                                                                                                                                                                                                                                                                                                                                                                                                                                                                                                                                                                                                                                                                                                                     | Township 18-S Range 38-E                                                        | NMPM Lea County                                         |
|                                                                                                                                                                                                                                                                                                                                                                                                                                                                                                                                                                                                                                                                                                                                                                                                                                                                                                                                                                                                                                                                                                                                                                                                                                                                                                                                                                                                                                                                                                                                                                                                                                                                                                                                                                                                                                                                                                                                                                                                                                                                                                                                | 11. Elevation (Show whether DF, RKB, RT GR, etc.)                               | Lea som                                                 |
|                                                                                                                                                                                                                                                                                                                                                                                                                                                                                                                                                                                                                                                                                                                                                                                                                                                                                                                                                                                                                                                                                                                                                                                                                                                                                                                                                                                                                                                                                                                                                                                                                                                                                                                                                                                                                                                                                                                                                                                                                                                                                                                                | 3670' DF                                                                        |                                                         |
| Pit or Below-grade Tank Application or Closure                                                                                                                                                                                                                                                                                                                                                                                                                                                                                                                                                                                                                                                                                                                                                                                                                                                                                                                                                                                                                                                                                                                                                                                                                                                                                                                                                                                                                                                                                                                                                                                                                                                                                                                                                                                                                                                                                                                                                                                                                                                                                 |                                                                                 |                                                         |
| Pit Type Depth of Ground Water Distance from nearest fresh water well Distance from nearest surface water                                                                                                                                                                                                                                                                                                                                                                                                                                                                                                                                                                                                                                                                                                                                                                                                                                                                                                                                                                                                                                                                                                                                                                                                                                                                                                                                                                                                                                                                                                                                                                                                                                                                                                                                                                                                                                                                                                                                                                                                                      |                                                                                 |                                                         |
| Pit Liner Thickness mil Below-Grade Tank: Volume bbls; Construction Material                                                                                                                                                                                                                                                                                                                                                                                                                                                                                                                                                                                                                                                                                                                                                                                                                                                                                                                                                                                                                                                                                                                                                                                                                                                                                                                                                                                                                                                                                                                                                                                                                                                                                                                                                                                                                                                                                                                                                                                                                                                   |                                                                                 |                                                         |
| THE INICATESS IIII Below-Grade Tank. Volume bols, Construction Waterian                                                                                                                                                                                                                                                                                                                                                                                                                                                                                                                                                                                                                                                                                                                                                                                                                                                                                                                                                                                                                                                                                                                                                                                                                                                                                                                                                                                                                                                                                                                                                                                                                                                                                                                                                                                                                                                                                                                                                                                                                                                        |                                                                                 |                                                         |
| E-PERMITTING <swd conversion="" csng="" int="" n<="" p&a="" pa="" return="" td="" to=""><td>RBDM6   REMEDIAL WORK COMMENCE DRILLING OPI CASING TEST AND CEMEN</td><td>SEQUENT REPORT OF:  ALTERING CASING  PLUG &amp; ABANDONMENT</td></swd>                                                                                                                                                                                                                                                                                                                                                                                                                                                                                                                                                                                                                                                                                                                                                                                                                                                                                                                                                                                                                                                                                                                                                                                                                                                                                                                                                                                                                                                                                                                                                                                                                                                                                                                                                                                                                                                                                   | RBDM6   REMEDIAL WORK COMMENCE DRILLING OPI CASING TEST AND CEMEN               | SEQUENT REPORT OF:  ALTERING CASING  PLUG & ABANDONMENT |
| 13. Describe Proposed or Completed Operations (Clearly state all pertinent details, and give pertinent dates, including estimated date of starting any                                                                                                                                                                                                                                                                                                                                                                                                                                                                                                                                                                                                                                                                                                                                                                                                                                                                                                                                                                                                                                                                                                                                                                                                                                                                                                                                                                                                                                                                                                                                                                                                                                                                                                                                                                                                                                                                                                                                                                         |                                                                                 |                                                         |
| proposed work) SEE RULE 1103. For Multiple Completions: Attach wellbore diagram of proposed completion or recompletion.                                                                                                                                                                                                                                                                                                                                                                                                                                                                                                                                                                                                                                                                                                                                                                                                                                                                                                                                                                                                                                                                                                                                                                                                                                                                                                                                                                                                                                                                                                                                                                                                                                                                                                                                                                                                                                                                                                                                                                                                        |                                                                                 |                                                         |
|                                                                                                                                                                                                                                                                                                                                                                                                                                                                                                                                                                                                                                                                                                                                                                                                                                                                                                                                                                                                                                                                                                                                                                                                                                                                                                                                                                                                                                                                                                                                                                                                                                                                                                                                                                                                                                                                                                                                                                                                                                                                                                                                |                                                                                 |                                                         |
| Date of test: 06/04/2015 This Approval of Temporary                                                                                                                                                                                                                                                                                                                                                                                                                                                                                                                                                                                                                                                                                                                                                                                                                                                                                                                                                                                                                                                                                                                                                                                                                                                                                                                                                                                                                                                                                                                                                                                                                                                                                                                                                                                                                                                                                                                                                                                                                                                                            |                                                                                 |                                                         |
| Pressure readings: Initial – 540 PSI; Ending – 540 PSI En |                                                                                 |                                                         |
| Pressure readings: Initial – 540 PSI; Ending – 540 PSI                                                                                                                                                                                                                                                                                                                                                                                                                                                                                                                                                                                                                                                                                                                                                                                                                                                                                                                                                                                                                                                                                                                                                                                                                                                                                                                                                                                                                                                                                                                                                                                                                                                                                                                                                                                                                                                                                                                                                                                                                                                                         |                                                                                 |                                                         |
| Length of test: 30 minutes                                                                                                                                                                                                                                                                                                                                                                                                                                                                                                                                                                                                                                                                                                                                                                                                                                                                                                                                                                                                                                                                                                                                                                                                                                                                                                                                                                                                                                                                                                                                                                                                                                                                                                                                                                                                                                                                                                                                                                                                                                                                                                     |                                                                                 |                                                         |
| Witnessed: NO                                                                                                                                                                                                                                                                                                                                                                                                                                                                                                                                                                                                                                                                                                                                                                                                                                                                                                                                                                                                                                                                                                                                                                                                                                                                                                                                                                                                                                                                                                                                                                                                                                                                                                                                                                                                                                                                                                                                                                                                                                                                                                                  |                                                                                 |                                                         |
| CIBP @3955'<br>Top Perf @4074'                                                                                                                                                                                                                                                                                                                                                                                                                                                                                                                                                                                                                                                                                                                                                                                                                                                                                                                                                                                                                                                                                                                                                                                                                                                                                                                                                                                                                                                                                                                                                                                                                                                                                                                                                                                                                                                                                                                                                                                                                                                                                                 |                                                                                 |                                                         |
| I hereby certify that the information above is true and complete to the best of my knowledge and belief. I further certify that any pit or below-grade tank has been/will be                                                                                                                                                                                                                                                                                                                                                                                                                                                                                                                                                                                                                                                                                                                                                                                                                                                                                                                                                                                                                                                                                                                                                                                                                                                                                                                                                                                                                                                                                                                                                                                                                                                                                                                                                                                                                                                                                                                                                   |                                                                                 |                                                         |
| constructed or closed according to NMOCD guidelines , a general permit or an (attached) alternative OCD-approved plan                                                                                                                                                                                                                                                                                                                                                                                                                                                                                                                                                                                                                                                                                                                                                                                                                                                                                                                                                                                                                                                                                                                                                                                                                                                                                                                                                                                                                                                                                                                                                                                                                                                                                                                                                                                                                                                                                                                                                                                                          |                                                                                 |                                                         |
| SIGNATURE Muldy TITLE Administrative Associate DATE 06/15/2015                                                                                                                                                                                                                                                                                                                                                                                                                                                                                                                                                                                                                                                                                                                                                                                                                                                                                                                                                                                                                                                                                                                                                                                                                                                                                                                                                                                                                                                                                                                                                                                                                                                                                                                                                                                                                                                                                                                                                                                                                                                                 |                                                                                 |                                                         |
| TYPE OR PRINT NAME Mendy A                                                                                                                                                                                                                                                                                                                                                                                                                                                                                                                                                                                                                                                                                                                                                                                                                                                                                                                                                                                                                                                                                                                                                                                                                                                                                                                                                                                                                                                                                                                                                                                                                                                                                                                                                                                                                                                                                                                                                                                                                                                                                                     |                                                                                 | ·                                                       |
| For State Use Only                                                                                                                                                                                                                                                                                                                                                                                                                                                                                                                                                                                                                                                                                                                                                                                                                                                                                                                                                                                                                                                                                                                                                                                                                                                                                                                                                                                                                                                                                                                                                                                                                                                                                                                                                                                                                                                                                                                                                                                                                                                                                                             | Johnson E-mail address: mendy_johnson@oxy.com                                   | TELEPHONE NO. 806-592-6280                              |
| Tot State Ose Only                                                                                                                                                                                                                                                                                                                                                                                                                                                                                                                                                                                                                                                                                                                                                                                                                                                                                                                                                                                                                                                                                                                                                                                                                                                                                                                                                                                                                                                                                                                                                                                                                                                                                                                                                                                                                                                                                                                                                                                                                                                                                                             | Johnson E-mail address: mendy_johnson@oxy.com                                   |                                                         |
| APPROVED BY                                                                                                                                                                                                                                                                                                                                                                                                                                                                                                                                                                                                                                                                                                                                                                                                                                                                                                                                                                                                                                                                                                                                                                                                                                                                                                                                                                                                                                                                                                                                                                                                                                                                                                                                                                                                                                                                                                                                                                                                                                                                                                                    | Johnson E-mail address: mendy johnson@oxy.com                                   |                                                         |