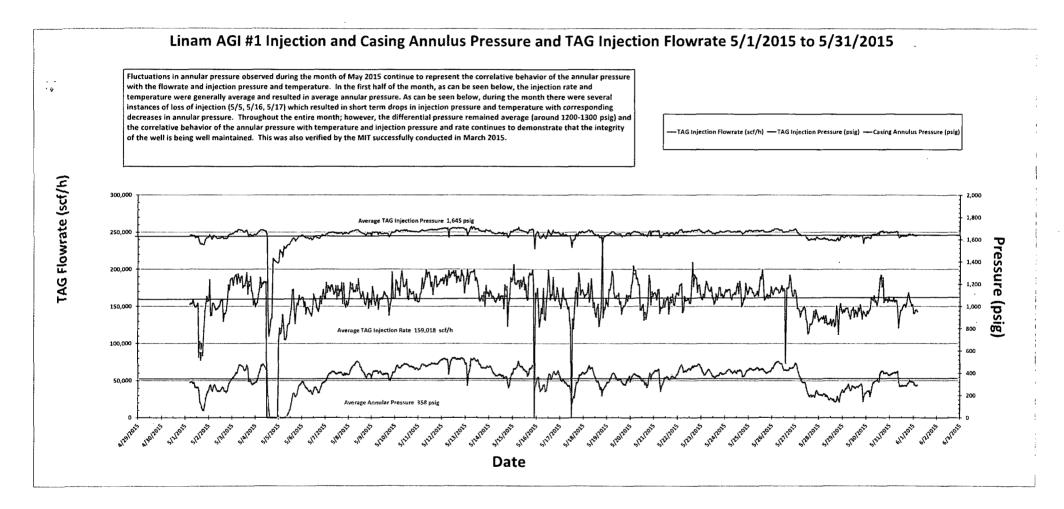

| · ,                                                                                                                                                                                                                                                                          |                                          |                            |                                                |  |  |  |  |
|------------------------------------------------------------------------------------------------------------------------------------------------------------------------------------------------------------------------------------------------------------------------------|------------------------------------------|----------------------------|------------------------------------------------|--|--|--|--|
| Submit 1 Copy To Appropriate District                                                                                                                                                                                                                                        | strict State of New Mexico               |                            | Form C-103                                     |  |  |  |  |
| Office<br><u>District I – (575)</u> 393-6161                                                                                                                                                                                                                                 | $\Gamma$ and $M'$ and $L$ and $L$ is the |                            | Revised August 1, 2011                         |  |  |  |  |
| 1625 N. French Dr., Hobbs, NM 88240                                                                                                                                                                                                                                          | 240                                      |                            | WELL API NO.                                   |  |  |  |  |
| <u>District II</u> – (575) 748-1283<br>811 S. First St., Artesia, NM 88210                                                                                                                                                                                                   | OIL CONSERVATION DIVISION                |                            | 30-025-38576                                   |  |  |  |  |
| District III - (505) 334-6178                                                                                                                                                                                                                                                | 1220 South St. Fr                        | ancis Dr.                  | 5. Indicate Type of Lease<br>STATE S FEE       |  |  |  |  |
| 1000 Rio Brazos Rd., Aztec, NM 87410<br>District IV – (505) 476-3460                                                                                                                                                                                                         | Santa Fe, NM                             | 87505                      | 6. State Oil & Gas Lease No.                   |  |  |  |  |
| 1220 S. St. Francis Dr., Santa Fe, NM                                                                                                                                                                                                                                        |                                          |                            | V07530-0001                                    |  |  |  |  |
| 87505                                                                                                                                                                                                                                                                        | CES AND REPORTS ON WELL                  | С                          | 7. Lease Name or Unit Agreement Name           |  |  |  |  |
| SUNDRY NOTICES AND REPORTS ON WELLS<br>(DO NOT USE THIS FORM FOR PROPOSALS TO DRILL OR TO DEEPEN OR PLUG BACK TO A<br>DIFFERENT RESERVOIR. USE "APPLICATION FOR PERMIT" (FORM C-101) FOR SUCH                                                                                |                                          |                            | Linam AGI                                      |  |  |  |  |
| PROPOSALS.) 1. Type of Well: Oil Well                                                                                                                                                                                                                                        | Gas Well 🛛 Other                         | HOBBSOCD                   | 8. Well Number 1                               |  |  |  |  |
| 2. Name of Operator                                                                                                                                                                                                                                                          |                                          |                            | 9. OGRID Number 36785                          |  |  |  |  |
| DCP Midstream LP                                                                                                                                                                                                                                                             |                                          | JUN 22205                  |                                                |  |  |  |  |
| 3. Address of Operator                                                                                                                                                                                                                                                       |                                          | JUN / J/ (LIND)            | 10. Pool name or Wildcat                       |  |  |  |  |
| 370 17 <sup>th</sup> Street, Suite 2500, Denve                                                                                                                                                                                                                               | r CO 80202                               |                            | Wildcat                                        |  |  |  |  |
| 4. Well Location                                                                                                                                                                                                                                                             |                                          | RECEIVED                   |                                                |  |  |  |  |
|                                                                                                                                                                                                                                                                              | rom the South line and 1980 feet         |                            |                                                |  |  |  |  |
| Section 30                                                                                                                                                                                                                                                                   | Township 18S                             | Range 37E                  | NMPM County Lea                                |  |  |  |  |
|                                                                                                                                                                                                                                                                              | 11. Elevation (Show whether D<br>3736 GR | R, RKB, RT, GR, etc.       |                                                |  |  |  |  |
| 12. Check Appropriate Box to                                                                                                                                                                                                                                                 |                                          | Report or Other I          | Data                                           |  |  |  |  |
|                                                                                                                                                                                                                                                                              |                                          | iteport of Other I         | Jata                                           |  |  |  |  |
| NOTICE OF IN                                                                                                                                                                                                                                                                 |                                          |                            | SEQUENT REPORT OF:                             |  |  |  |  |
| PERFORM REMEDIAL WORK  PLUG AND ABANDON  REMEDIAL WOR                                                                                                                                                                                                                        |                                          |                            |                                                |  |  |  |  |
| TEMPORARILY ABANDON CHANGE PLANS COMMENCE DRI                                                                                                                                                                                                                                |                                          |                            |                                                |  |  |  |  |
| PULL OR ALTER CASING                                                                                                                                                                                                                                                         |                                          | CASING/CEMEN               | Т ЈОВ                                          |  |  |  |  |
|                                                                                                                                                                                                                                                                              |                                          |                            |                                                |  |  |  |  |
| OTHER:                                                                                                                                                                                                                                                                       |                                          | OTHER: Monthly             | Report pursuant to Workover C-103              |  |  |  |  |
| 13. Describe proposed or completed operations. (Clearly state all pertinent details, and give pertinent dates, including estimated date                                                                                                                                      |                                          |                            |                                                |  |  |  |  |
| of starting any proposed work). SEE RULE 19.15.7.14 NMAC. For Multiple Completions: Attach wellbore diagram of                                                                                                                                                               |                                          |                            |                                                |  |  |  |  |
| proposed completion or rec                                                                                                                                                                                                                                                   | ompletion.                               |                            |                                                |  |  |  |  |
| Monthly Report for the Month en                                                                                                                                                                                                                                              | ding Mov 21 2015 (5/1/15 5/21)           | 15) Durquant to Way        | draven C 102 for Linem ACI #1                  |  |  |  |  |
|                                                                                                                                                                                                                                                                              |                                          |                            | lative to injection pressure, TAG temperature  |  |  |  |  |
|                                                                                                                                                                                                                                                                              |                                          |                            | main stable while reflecting the variations in |  |  |  |  |
| inlet flow rates to the plant and corre                                                                                                                                                                                                                                      |                                          |                            |                                                |  |  |  |  |
| -                                                                                                                                                                                                                                                                            |                                          |                            |                                                |  |  |  |  |
|                                                                                                                                                                                                                                                                              |                                          |                            | njection pressure demonstrates that the well   |  |  |  |  |
| continues to have good integrity. Average TAG Injection Pressure: 1,645 psig, Annulus Pressure: 358 psig, Pressure Differential: 1,287 psig, TAG Temperature: 122°F and TAG injection rate: 159,018 scf/hr. These average values are shown as lines on the pressure and flow |                                          |                            |                                                |  |  |  |  |
|                                                                                                                                                                                                                                                                              |                                          |                            | ed in 2012 which was further verified by the   |  |  |  |  |
|                                                                                                                                                                                                                                                                              |                                          |                            | and was witnessed and approved by NMOCD.       |  |  |  |  |
| The Linam AGI#1 continues to serve                                                                                                                                                                                                                                           | e as a safe, effective and environr      | nentally-friendly system   | em to dispose of Class II wastes consisting of |  |  |  |  |
| $H_2S$ and $CO_2$ .                                                                                                                                                                                                                                                          |                                          | inentally intendig of the  |                                                |  |  |  |  |
|                                                                                                                                                                                                                                                                              |                                          |                            |                                                |  |  |  |  |
| I hereby certify that the information                                                                                                                                                                                                                                        | above is true and complete to the        | best of my knowledg        | e and belief.                                  |  |  |  |  |
|                                                                                                                                                                                                                                                                              |                                          |                            |                                                |  |  |  |  |
| SIGNATURE                                                                                                                                                                                                                                                                    |                                          |                            | <u>/ Geolex, Inc.</u> DATE <u>6/12/2015</u>    |  |  |  |  |
| Type or print name Alberto A. Gutie                                                                                                                                                                                                                                          | E-mail addr                              | ess: <u>aag@geolex.com</u> | PHONE: <u>505-842-8000</u>                     |  |  |  |  |
|                                                                                                                                                                                                                                                                              |                                          |                            |                                                |  |  |  |  |
| For State Use Only                                                                                                                                                                                                                                                           |                                          |                            |                                                |  |  |  |  |
| a                                                                                                                                                                                                                                                                            | Pe                                       | troleum Enginee            | r 1/2-1.1                                      |  |  |  |  |
| APPROVED BY:                                                                                                                                                                                                                                                                 | TITLE TITLE                              |                            | DATE 06/22/15                                  |  |  |  |  |
| Conditions of Approval (If any):                                                                                                                                                                                                                                             | -                                        |                            |                                                |  |  |  |  |