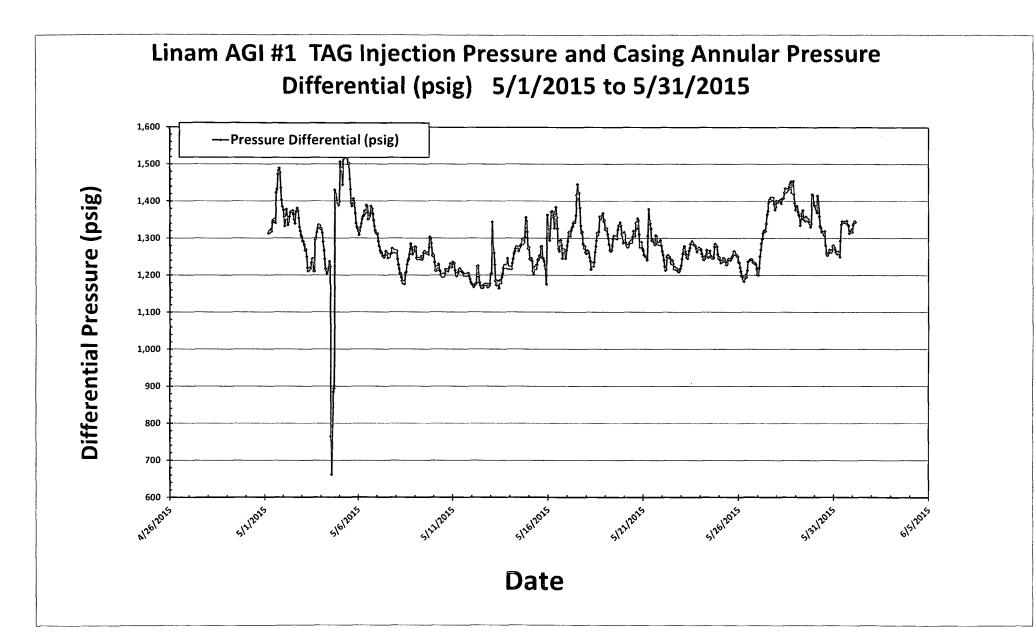

| · ,                                                                                                                                                                                                                                                                          |                                          |                            |                                                |  |  |  |  |
|------------------------------------------------------------------------------------------------------------------------------------------------------------------------------------------------------------------------------------------------------------------------------|------------------------------------------|----------------------------|------------------------------------------------|--|--|--|--|
| Submit 1 Copy To Appropriate District                                                                                                                                                                                                                                        | strict State of New Mexico               |                            | Form C-103                                     |  |  |  |  |
| Office<br><u>District I – (575)</u> 393-6161                                                                                                                                                                                                                                 | $\Gamma$ and $M'$ and $L$ and $L$ is the |                            | Revised August 1, 2011                         |  |  |  |  |
| 1625 N. French Dr., Hobbs, NM 88240                                                                                                                                                                                                                                          | 240                                      |                            | WELL API NO.                                   |  |  |  |  |
| <u>District II</u> – (575) 748-1283<br>811 S. First St., Artesia, NM 88210                                                                                                                                                                                                   | OIL CONSERVATION DIVISION                |                            | 30-025-38576                                   |  |  |  |  |
| District III - (505) 334-6178                                                                                                                                                                                                                                                | 1220 South St. Fr                        | ancis Dr.                  | 5. Indicate Type of Lease<br>STATE S FEE       |  |  |  |  |
| 1000 Rio Brazos Rd., Aztec, NM 87410<br>District IV – (505) 476-3460                                                                                                                                                                                                         | Santa Fe, NM                             | 87505                      | 6. State Oil & Gas Lease No.                   |  |  |  |  |
| 1220 S. St. Francis Dr., Santa Fe, NM                                                                                                                                                                                                                                        |                                          |                            | V07530-0001                                    |  |  |  |  |
| 87505                                                                                                                                                                                                                                                                        | CES AND REPORTS ON WELL                  | С                          | 7. Lease Name or Unit Agreement Name           |  |  |  |  |
| SUNDRY NOTICES AND REPORTS ON WELLS<br>(DO NOT USE THIS FORM FOR PROPOSALS TO DRILL OR TO DEEPEN OR PLUG BACK TO A<br>DIFFERENT RESERVOIR. USE "APPLICATION FOR PERMIT" (FORM C-101) FOR SUCH                                                                                |                                          |                            | Linam AGI                                      |  |  |  |  |
| PROPOSALS.) 1. Type of Well: Oil Well                                                                                                                                                                                                                                        | Gas Well 🛛 Other                         | HOBBSOCD                   | 8. Well Number 1                               |  |  |  |  |
| 2. Name of Operator                                                                                                                                                                                                                                                          |                                          |                            | 9. OGRID Number 36785                          |  |  |  |  |
| DCP Midstream LP                                                                                                                                                                                                                                                             |                                          | JUN 22205                  |                                                |  |  |  |  |
| 3. Address of Operator                                                                                                                                                                                                                                                       |                                          | JUN / J/ (LIND)            | 10. Pool name or Wildcat                       |  |  |  |  |
| 370 17 <sup>th</sup> Street, Suite 2500, Denve                                                                                                                                                                                                                               | r CO 80202                               |                            | Wildcat                                        |  |  |  |  |
| 4. Well Location                                                                                                                                                                                                                                                             |                                          | RECEIVED                   |                                                |  |  |  |  |
|                                                                                                                                                                                                                                                                              | rom the South line and 1980 feet         |                            |                                                |  |  |  |  |
| Section 30                                                                                                                                                                                                                                                                   | Township 18S                             | Range 37E                  | NMPM County Lea                                |  |  |  |  |
|                                                                                                                                                                                                                                                                              | 11. Elevation (Show whether D<br>3736 GR | R, RKB, RT, GR, etc.       |                                                |  |  |  |  |
| 12. Check Appropriate Box to                                                                                                                                                                                                                                                 |                                          | Report or Other I          | Data                                           |  |  |  |  |
|                                                                                                                                                                                                                                                                              |                                          | iteport of Other I         | Jata                                           |  |  |  |  |
| NOTICE OF IN                                                                                                                                                                                                                                                                 |                                          |                            | SEQUENT REPORT OF:                             |  |  |  |  |
| PERFORM REMEDIAL WORK  PLUG AND ABANDON  REMEDIAL WOR                                                                                                                                                                                                                        |                                          |                            |                                                |  |  |  |  |
| TEMPORARILY ABANDON CHANGE PLANS COMMENCE DRI                                                                                                                                                                                                                                |                                          |                            |                                                |  |  |  |  |
| PULL OR ALTER CASING                                                                                                                                                                                                                                                         |                                          | CASING/CEMEN               | Т ЈОВ                                          |  |  |  |  |
|                                                                                                                                                                                                                                                                              |                                          |                            |                                                |  |  |  |  |
| OTHER:                                                                                                                                                                                                                                                                       |                                          | OTHER: Monthly             | Report pursuant to Workover C-103              |  |  |  |  |
| 13. Describe proposed or completed operations. (Clearly state all pertinent details, and give pertinent dates, including estimated date                                                                                                                                      |                                          |                            |                                                |  |  |  |  |
| of starting any proposed work). SEE RULE 19.15.7.14 NMAC. For Multiple Completions: Attach wellbore diagram of                                                                                                                                                               |                                          |                            |                                                |  |  |  |  |
| proposed completion or rec                                                                                                                                                                                                                                                   | ompletion.                               |                            |                                                |  |  |  |  |
| Monthly Report for the Month en                                                                                                                                                                                                                                              | ding Mov 21 2015 (5/1/15 5/21)           | 15) Durquant to Way        | draven C 102 for Linem ACI #1                  |  |  |  |  |
|                                                                                                                                                                                                                                                                              |                                          |                            | lative to injection pressure, TAG temperature  |  |  |  |  |
|                                                                                                                                                                                                                                                                              |                                          |                            | main stable while reflecting the variations in |  |  |  |  |
| inlet flow rates to the plant and corre                                                                                                                                                                                                                                      |                                          |                            |                                                |  |  |  |  |
| -                                                                                                                                                                                                                                                                            |                                          |                            |                                                |  |  |  |  |
|                                                                                                                                                                                                                                                                              |                                          |                            | njection pressure demonstrates that the well   |  |  |  |  |
| continues to have good integrity. Average TAG Injection Pressure: 1,645 psig, Annulus Pressure: 358 psig, Pressure Differential: 1,287 psig, TAG Temperature: 122°F and TAG injection rate: 159,018 scf/hr. These average values are shown as lines on the pressure and flow |                                          |                            |                                                |  |  |  |  |
|                                                                                                                                                                                                                                                                              |                                          |                            | ed in 2012 which was further verified by the   |  |  |  |  |
|                                                                                                                                                                                                                                                                              |                                          |                            | and was witnessed and approved by NMOCD.       |  |  |  |  |
| The Linam AGI#1 continues to serve                                                                                                                                                                                                                                           | e as a safe, effective and environr      | nentally-friendly system   | em to dispose of Class II wastes consisting of |  |  |  |  |
| $H_2S$ and $CO_2$ .                                                                                                                                                                                                                                                          |                                          | inentally intendig of the  |                                                |  |  |  |  |
|                                                                                                                                                                                                                                                                              |                                          |                            |                                                |  |  |  |  |
| I hereby certify that the information                                                                                                                                                                                                                                        | above is true and complete to the        | best of my knowledg        | e and belief.                                  |  |  |  |  |
|                                                                                                                                                                                                                                                                              |                                          |                            |                                                |  |  |  |  |
| SIGNATURE                                                                                                                                                                                                                                                                    |                                          |                            | <u>/ Geolex, Inc.</u> DATE <u>6/12/2015</u>    |  |  |  |  |
| Type or print name Alberto A. Gutie                                                                                                                                                                                                                                          | E-mail addr                              | ess: <u>aag@geolex.com</u> | PHONE: <u>505-842-8000</u>                     |  |  |  |  |
|                                                                                                                                                                                                                                                                              |                                          |                            |                                                |  |  |  |  |
| For State Use Only                                                                                                                                                                                                                                                           |                                          |                            |                                                |  |  |  |  |
| a                                                                                                                                                                                                                                                                            | Pe                                       | troleum Enginee            | r 1/2-1.1                                      |  |  |  |  |
| APPROVED BY:                                                                                                                                                                                                                                                                 | TITLE TITLE                              |                            | DATE 06/22/15                                  |  |  |  |  |
| Conditions of Approval (If any):                                                                                                                                                                                                                                             | -                                        |                            |                                                |  |  |  |  |