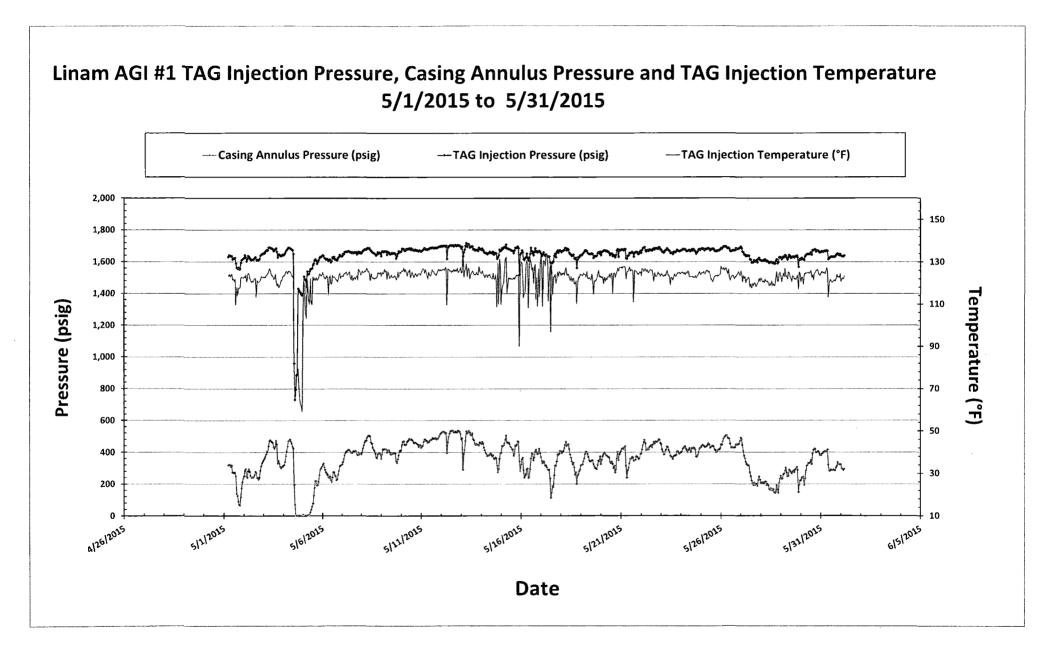

| · ,                                                                                                                                                                                                                                                                          |                                          |                            |                                                |  |  |  |  |
|------------------------------------------------------------------------------------------------------------------------------------------------------------------------------------------------------------------------------------------------------------------------------|------------------------------------------|----------------------------|------------------------------------------------|--|--|--|--|
| Submit 1 Copy To Appropriate District                                                                                                                                                                                                                                        | strict State of New Mexico               |                            | Form C-103                                     |  |  |  |  |
| Office<br><u>District I – (575)</u> 393-6161                                                                                                                                                                                                                                 | $\Gamma$ and $M'$ and $L$ and $L$ is the |                            | Revised August 1, 2011                         |  |  |  |  |
| 1625 N. French Dr., Hobbs, NM 88240                                                                                                                                                                                                                                          | 240                                      |                            | WELL API NO.                                   |  |  |  |  |
| <u>District II</u> – (575) 748-1283<br>811 S. First St., Artesia, NM 88210                                                                                                                                                                                                   | OIL CONSERVATION DIVISION                |                            | 30-025-38576                                   |  |  |  |  |
| District III - (505) 334-6178                                                                                                                                                                                                                                                | 1220 South St. Fr                        | ancis Dr.                  | 5. Indicate Type of Lease<br>STATE S FEE       |  |  |  |  |
| 1000 Rio Brazos Rd., Aztec, NM 87410<br>District IV – (505) 476-3460                                                                                                                                                                                                         | Santa Fe, NM                             | 87505                      | 6. State Oil & Gas Lease No.                   |  |  |  |  |
| 1220 S. St. Francis Dr., Santa Fe, NM                                                                                                                                                                                                                                        |                                          |                            | V07530-0001                                    |  |  |  |  |
| 87505                                                                                                                                                                                                                                                                        | CES AND REPORTS ON WELL                  | С                          | 7. Lease Name or Unit Agreement Name           |  |  |  |  |
| SUNDRY NOTICES AND REPORTS ON WELLS<br>(DO NOT USE THIS FORM FOR PROPOSALS TO DRILL OR TO DEEPEN OR PLUG BACK TO A<br>DIFFERENT RESERVOIR. USE "APPLICATION FOR PERMIT" (FORM C-101) FOR SUCH                                                                                |                                          |                            | Linam AGI                                      |  |  |  |  |
| PROPOSALS.) 1. Type of Well: Oil Well                                                                                                                                                                                                                                        | Gas Well 🛛 Other                         | HOBBSOCD                   | 8. Well Number 1                               |  |  |  |  |
| 2. Name of Operator                                                                                                                                                                                                                                                          |                                          |                            | 9. OGRID Number 36785                          |  |  |  |  |
| DCP Midstream LP                                                                                                                                                                                                                                                             |                                          | JUN 22205                  |                                                |  |  |  |  |
| 3. Address of Operator                                                                                                                                                                                                                                                       |                                          | JUN / J/ (LIND)            | 10. Pool name or Wildcat                       |  |  |  |  |
| 370 17 <sup>th</sup> Street, Suite 2500, Denve                                                                                                                                                                                                                               | r CO 80202                               |                            | Wildcat                                        |  |  |  |  |
| 4. Well Location                                                                                                                                                                                                                                                             |                                          | RECEIVED                   |                                                |  |  |  |  |
|                                                                                                                                                                                                                                                                              | rom the South line and 1980 feet         |                            |                                                |  |  |  |  |
| Section 30                                                                                                                                                                                                                                                                   | Township 18S                             | Range 37E                  | NMPM County Lea                                |  |  |  |  |
|                                                                                                                                                                                                                                                                              | 11. Elevation (Show whether D<br>3736 GR | R, RKB, RT, GR, etc.       |                                                |  |  |  |  |
| 12. Check Appropriate Box to                                                                                                                                                                                                                                                 |                                          | Report or Other I          | Data                                           |  |  |  |  |
|                                                                                                                                                                                                                                                                              |                                          | iteport of Other I         | Jata                                           |  |  |  |  |
| NOTICE OF IN                                                                                                                                                                                                                                                                 |                                          |                            | SEQUENT REPORT OF:                             |  |  |  |  |
| PERFORM REMEDIAL WORK  PLUG AND ABANDON  REMEDIAL WOR                                                                                                                                                                                                                        |                                          |                            |                                                |  |  |  |  |
| TEMPORARILY ABANDON CHANGE PLANS COMMENCE DRI                                                                                                                                                                                                                                |                                          |                            |                                                |  |  |  |  |
| PULL OR ALTER CASING                                                                                                                                                                                                                                                         |                                          | CASING/CEMEN               | Т ЈОВ                                          |  |  |  |  |
|                                                                                                                                                                                                                                                                              |                                          |                            |                                                |  |  |  |  |
| OTHER:                                                                                                                                                                                                                                                                       |                                          | OTHER: Monthly             | Report pursuant to Workover C-103              |  |  |  |  |
| 13. Describe proposed or completed operations. (Clearly state all pertinent details, and give pertinent dates, including estimated date                                                                                                                                      |                                          |                            |                                                |  |  |  |  |
| of starting any proposed work). SEE RULE 19.15.7.14 NMAC. For Multiple Completions: Attach wellbore diagram of                                                                                                                                                               |                                          |                            |                                                |  |  |  |  |
| proposed completion or rec                                                                                                                                                                                                                                                   | ompletion.                               |                            |                                                |  |  |  |  |
| Monthly Report for the Month en                                                                                                                                                                                                                                              | ding Mov 21 2015 (5/1/15 5/21)           | 15) Durquant to Way        | draven C 102 for Linem ACI #1                  |  |  |  |  |
|                                                                                                                                                                                                                                                                              |                                          |                            | lative to injection pressure, TAG temperature  |  |  |  |  |
|                                                                                                                                                                                                                                                                              |                                          |                            | main stable while reflecting the variations in |  |  |  |  |
| inlet flow rates to the plant and corre                                                                                                                                                                                                                                      |                                          |                            |                                                |  |  |  |  |
| -                                                                                                                                                                                                                                                                            |                                          |                            |                                                |  |  |  |  |
|                                                                                                                                                                                                                                                                              |                                          |                            | njection pressure demonstrates that the well   |  |  |  |  |
| continues to have good integrity. Average TAG Injection Pressure: 1,645 psig, Annulus Pressure: 358 psig, Pressure Differential: 1,287 psig, TAG Temperature: 122°F and TAG injection rate: 159,018 scf/hr. These average values are shown as lines on the pressure and flow |                                          |                            |                                                |  |  |  |  |
|                                                                                                                                                                                                                                                                              |                                          |                            | ed in 2012 which was further verified by the   |  |  |  |  |
|                                                                                                                                                                                                                                                                              |                                          |                            | and was witnessed and approved by NMOCD.       |  |  |  |  |
| The Linam AGI#1 continues to serve                                                                                                                                                                                                                                           | e as a safe, effective and environr      | nentally-friendly system   | em to dispose of Class II wastes consisting of |  |  |  |  |
| $H_2S$ and $CO_2$ .                                                                                                                                                                                                                                                          |                                          | inentally intendig of the  |                                                |  |  |  |  |
|                                                                                                                                                                                                                                                                              |                                          |                            |                                                |  |  |  |  |
| I hereby certify that the information                                                                                                                                                                                                                                        | above is true and complete to the        | best of my knowledg        | e and belief.                                  |  |  |  |  |
|                                                                                                                                                                                                                                                                              |                                          |                            |                                                |  |  |  |  |
| SIGNATURE                                                                                                                                                                                                                                                                    |                                          |                            | <u>/ Geolex, Inc.</u> DATE <u>6/12/2015</u>    |  |  |  |  |
| Type or print name Alberto A. Gutie                                                                                                                                                                                                                                          | E-mail addr                              | ess: <u>aag@geolex.com</u> | PHONE: <u>505-842-8000</u>                     |  |  |  |  |
|                                                                                                                                                                                                                                                                              |                                          |                            |                                                |  |  |  |  |
| For State Use Only                                                                                                                                                                                                                                                           |                                          |                            |                                                |  |  |  |  |
| a                                                                                                                                                                                                                                                                            | Pe                                       | troleum Enginee            | r 1/2-1.1                                      |  |  |  |  |
| APPROVED BY:                                                                                                                                                                                                                                                                 | TITLE TITLE                              |                            | DATE 06/22/15                                  |  |  |  |  |
| Conditions of Approval (If any):                                                                                                                                                                                                                                             | -                                        |                            |                                                |  |  |  |  |