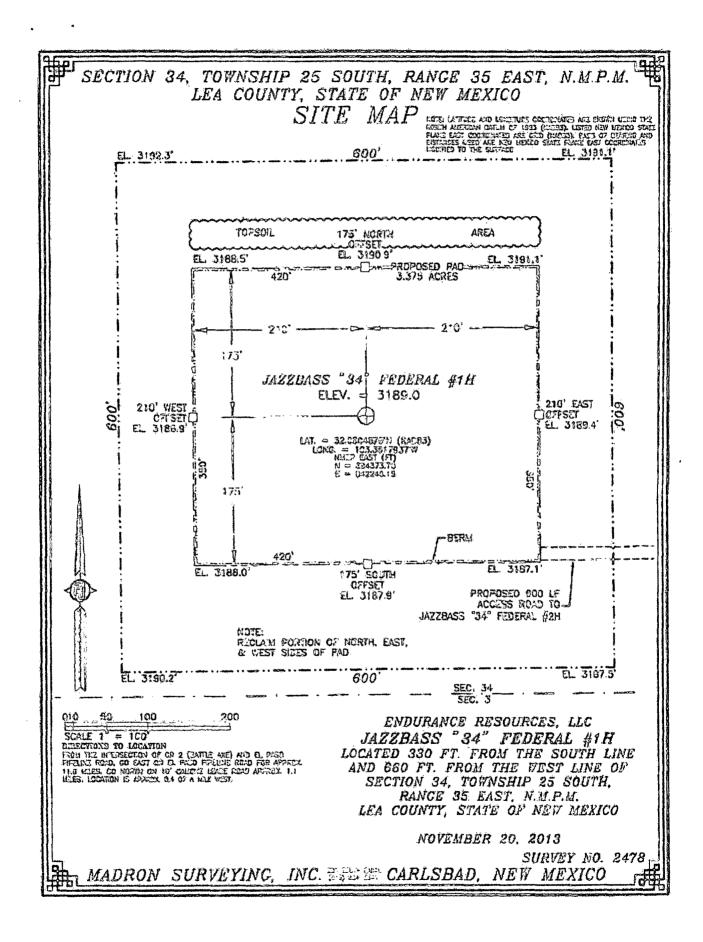

UL or lot no.

M

State of New Mexico

Form C-102

Energy, Minerals & Natural Resources Department OCD Submit one copy to appropriate OIL CONSERVATION DIVISION

District Office

1220 South St. Francis Dr. Santa Fe, NM 87505

JUL 0 1 2015

☐ AMENDED REPORT

WELL LOCATION AND ACREAGE DEDICATION PLAT

| Property Code          | 97088 VC -026 G-08 52    | Well Number            |
|------------------------|--------------------------|------------------------|
|                        | JAZZBASS 34 FEDERAL      | 1H                     |
| <sup>7</sup> OGRID No. | 8 Operator Name          | <sup>9</sup> Elevation |
| 270329                 | ENDURANCE RESOURCES, LLC | 3189.0                 |

Feet from the North/South line Feet from the East/West line County 330 SOUTH 660 WEST LEA

|                     | " Bottom Hole Location If Different From Surface |               |              |            |               |                  |               |                |        |  |
|---------------------|--------------------------------------------------|---------------|--------------|------------|---------------|------------------|---------------|----------------|--------|--|
| UL or let no.       | Section                                          | Township      | Range        | Lot Idn    | Feet from the | North/South line | Feet from the | East/West line | County |  |
| D                   | 34                                               | 25 S          | 35 E         |            | 330           | NORTH            | 660           | WEST           | LEA    |  |
| Dedicated Acres 160 | i <sup>13</sup> Joint o                          | r Infill 14 C | onsolidation | Code 15 Or | der No.       |                  |               |                |        |  |

No allowable will be assigned to this completion until all interests have been consolidated or a non-standard unit has been approved by the division.

SCALE 1" = 100'
DIRECTIONS TO LOCATION
FROM THE INTERSECTION OF CR 2 (BATTLE AXE) AND EL PASO
PIPELINE ROAD, GO EAST ON EL PASO PIPELINE ROAD FOR APPROX.
11.6 MILES, GO NORTH ON 10' CALICHE LEASE ROAD APPROX.
1.1 MILES, LOCATION IS APPROX. 0.4 OF A MILE WEST.

ENDURANCE RESOURCES, LLC

JAZZBASS "34" FEDERAL #1H

LOCATED 330 FT. FROM THE SOUTH LINE
AND 660 FT. FROM THE WEST LINE OF
SECTION 34, TOWNSHIP 25 SOUTH,
RANGE 35 EAST, N.M.P.M.
LEA COUNTY, STATE OF NEW MEXICO

NOVEMBER 20, 2013

SURVEY NO. 2478

MADRON SURVEYING, INC. 301 SOUTH CARLSBAD, NEW MEXICO