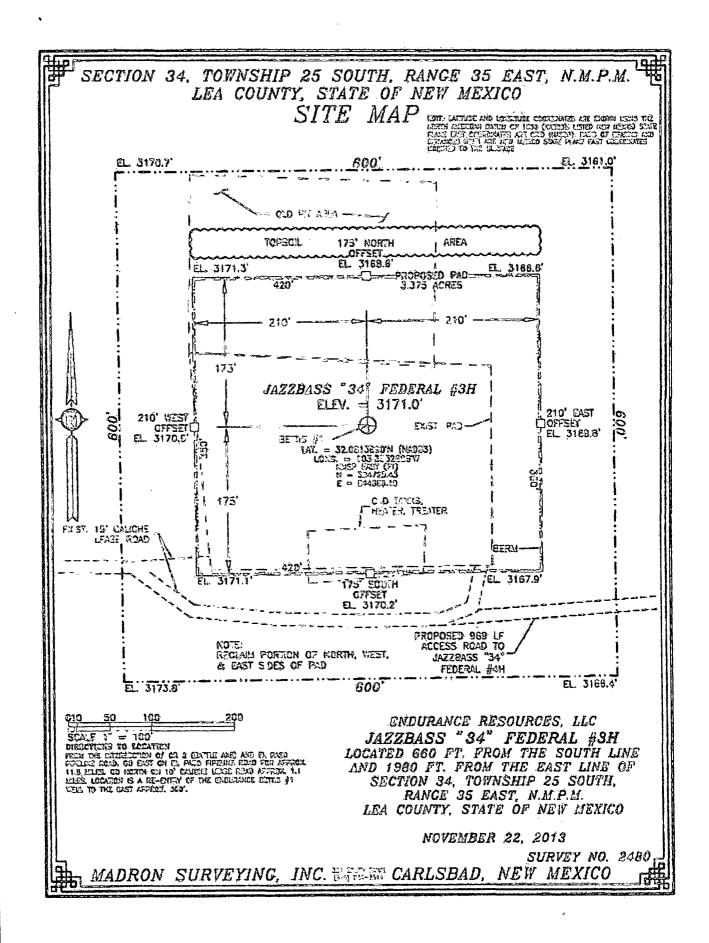

ENDURANCE RESOURCES, LLC

JAZZBASS "34" FEDERAL #1H

LOCATED 330 FT. FROM THE SOUTH LINE
AND 660 FT. FROM THE WEST LINE OF
SECTION 34, TOWNSHIP 25 SOUTH,
RANGE 35 EAST, N.M.P.M.
LEA COUNTY, STATE OF NEW MEXICO

NOVEMBER 20, 2013

SURVEY NO. 2478

MADRON SURVEYING, INC. 301 SOUTH CARLSBAD, NEW MEXICO