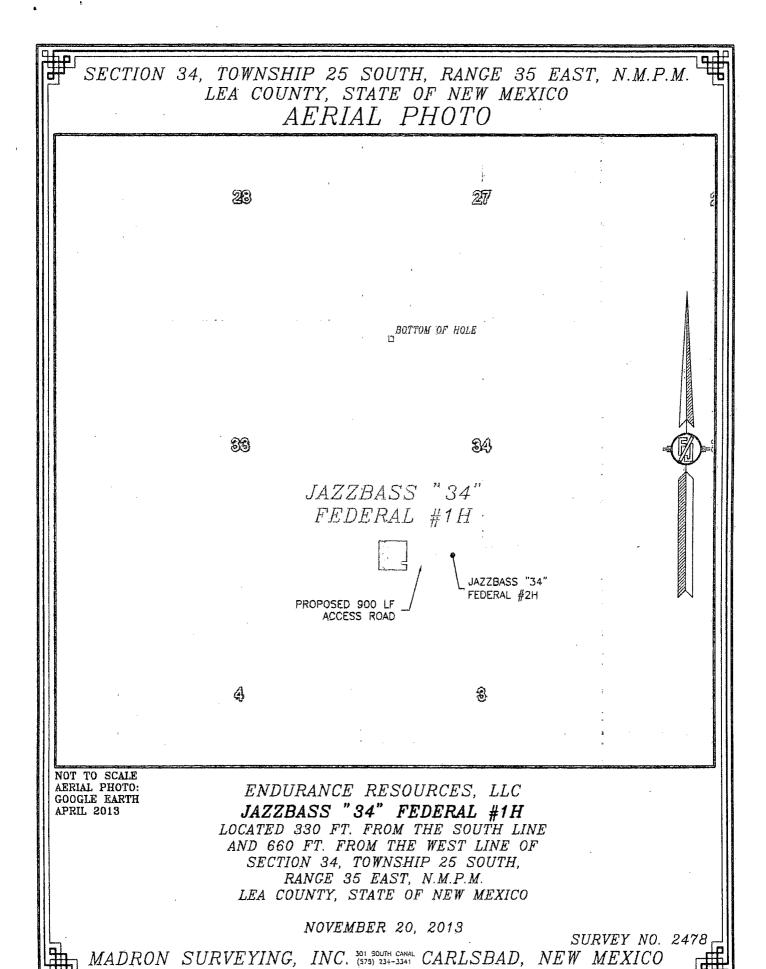

ENDURANCE RESOURCES, LLC

JAZZBASS "34" FEDERAL #1H

LOCATED 330 FT. FROM THE SOUTH LINE
AND 660 FT. FROM THE WEST LINE OF
SECTION 34, TOWNSHIP 25 SOUTH,
RANGE 35 EAST, N.M.P.M.
LEA COUNTY, STATE OF NEW MEXICO

NOVEMBER 20, 2013

SURVEY NO. 2478

MADRON SURVEYING, INC. 301 SOUTH CARLSBAD, NEW MEXICO

No allowable will be assigned to this completion until all interests have been consolidated or a non-standard unit has been approved by the division.

SCALE 1" = 100'
DIRECTIONS TO LOCATION
FROM THE INTERSECTION OF CR 2 (BATTLE AXE) AND EL PASO
PIPELINE ROAD, GO EAST ON EL PASO PIPELINE ROAD FOR APPROX.
11.6 MILES, GO NORTH ON 10' CALICHE LEASE ROAD APPROX.
1.1 MILES, LOCATION IS APPROX. 0.4 OF A MILE WEST.