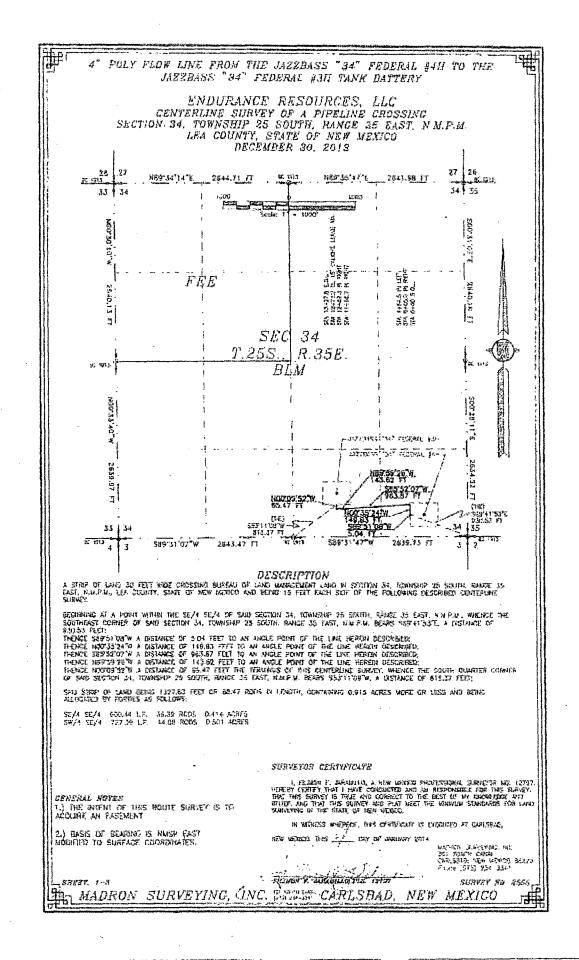

#9H PRAC POND ENDURANCE RESOURCES, LLC IN THE SW/4 SE/4 OF SECTION 34, TOWNSHIP 25 SOUTH, RANGE 35 EAST, N.M.P.M. LEA COUNTY, STATE OF NEW MEXICO DECEMBER SO. 2018 APRIAL PHOTO HAT TREATS, 252, PARENTY SUEST: 3-3 SURVEYING, INC. (1588) CARLSBAD, NEW MEXICO 1





POLY FLOW LINES TO CONNECT THE JAZZBASS "34" PEDERAL WITH & WELL TO THE JAZZBASS "34" FEDERAL WITH TANK BATTERY ENDURANCE RESOURCES, LLC CENTERLINE SURVEY OF A PIFELINE CROSSING SECTION 34, TOWNSHIP 25 SOUTH, RANGE 35 EAST, N.M.P.M. LEA COUNTY, STATE OF NEW MEXICO JANUARY 2, 2014 ST4 0400 B,D.I UE HAZZBASS "34" FIXICRAL #3H JAZZPASS "34" FEDERAL FIN JANZBASS "JA" TEDERAL \$251 LAIEDAL STA 0400 BEGIN LATERAL STA 0408:0 FMI LATERAL/STA 13+25.1 MAIN LINE SHEET. 3-8 SURVEY NO. 2556 MADRON SURVEYING, INC. USS IS CARLSBAD, NEW MEXICO