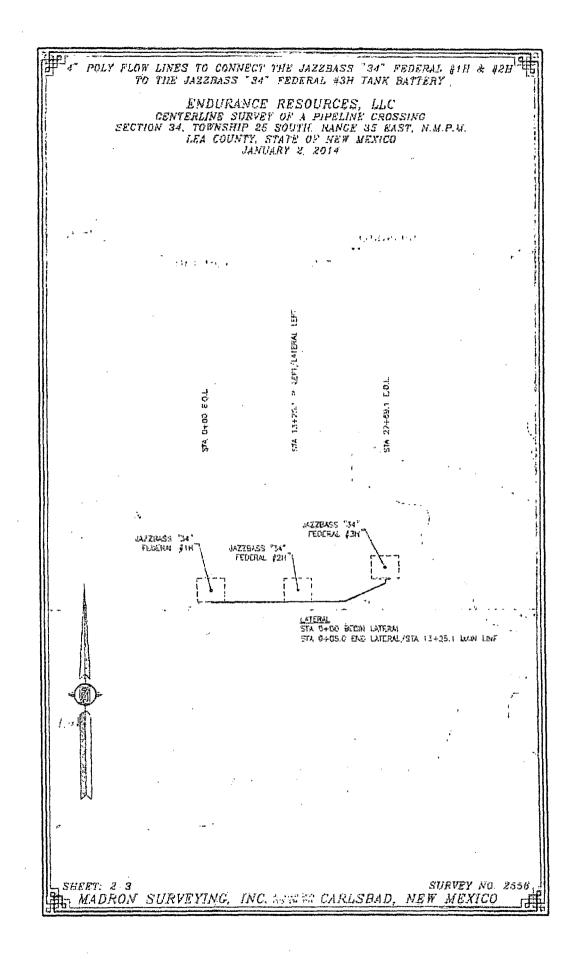

ERAL #4H LOCATED 330 FT. FROM THE SOUTH LINE AND 660 FT. FROM THE EAST LINE OF SECTION 34, TOWNSHIP 25 SOUTH. RANCE 35 EAST, M.M.P.M. LEA COUNTY, STATE OF NEW MEXICO NOVEMBER 22. 2013 SURVEY NO. 2481 MADRON SURVEYING, INC. THE CARLSBAD, NEW MEXICO

3-



JAZZBASS "34" FEDERAL 43H FRAC POND ENDURANCE RESOURCES, LLC IN THE SV/4 SE/4 OF
SECTION 34, TOWNSHIP 25 SOUTH, RANCE 35 EAST, N.M.P.M.
LEA COUNTY, STATE OF NEW LIERICO DECEMBER 30, 2013 QUAD MAP HEET. 2-3 SURVEYING, INC. STREE CARLSBAD, NEW MEXICO SHEET: 2-9

JAZZBASS "34" FEDERAL #9H PRAC POND ENDURANCE RESOURCES, LLC IN THE SW/4 SE/4 OF SECTION 34, TOWNSHIP 25 SOUTH, RANGE 35 EAST, N.M.P.M. LEA COUNTY, STATE OF NEW MEXICO DECEMBER SO. 2018 APRIAL PHOTO HAT TREATS, 252, PARENTY SUEST: 3-3 SURVEYING, INC. (1588) CARLSBAD, NEW MEXICO 1





POLY FLOW LINES TO CONNECT THE JAZZBASS "34" PEDERAL WITH & WELL TO THE JAZZBASS "34" FEDERAL WITH TANK BATTERY ENDURANCE RESOURCES, LLC CENTERLINE SURVEY OF A PIFELINE CROSSING SECTION 34, TOWNSHIP 25 SOUTH, RANGE 35 EAST, N.M.P.M. LEA COUNTY, STATE OF NEW MEXICO JANUARY 2, 2014 ST4 0400 B,D.I UE HAZZBASS "34" FIXICRAL #3H JAZZPASS "34" FEDERAL FIN JANZBASS "JA" TEDERAL \$251 LAIEDAL STA 0400 BEGIN LATERAL STA 0408:0 FMI LATERAL/STA 13+25.1 MAIN LINE SHEET. 3-8 SURVEY NO. 2556 MADRON SURVEYING, INC. USS IS CARLSBAD, NEW MEXICO