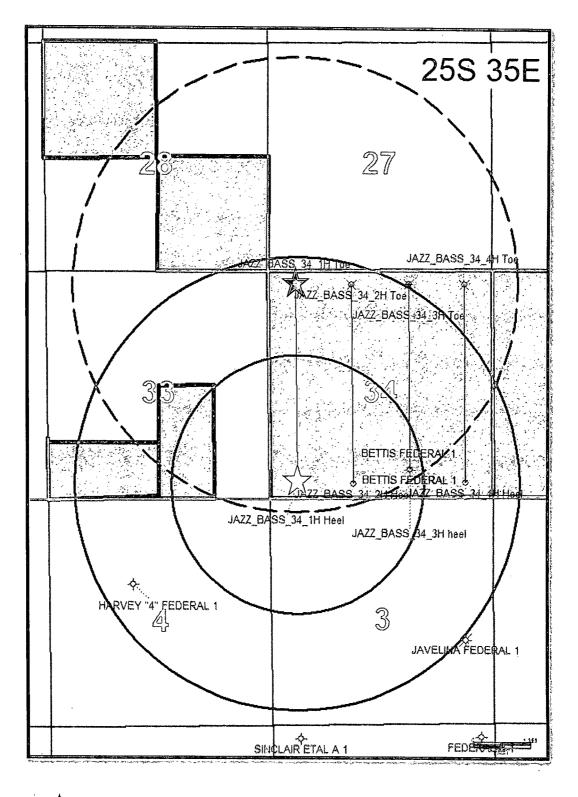

SURVEY NO. 2478,

MADRON SURVEYING, INC. 301 SOUTH CANAL CARLSBAD, NEW MEXICO

Jazzbass 34 Federal -1H

NMCRIS INVESTIGATION ABSTRACT FORM (NIAF)

| 1. NMCRIS Activity<br>No.: 129703                                                                                                                                                                                                                                                                                                                                                                       | 2a. Lead (Sponsoring) Agency: Bureau of Land Management- Carlsbad Field Office                                                                                                                                                                                                                                                                                                                                                                                                                                                                                                                                             | 2b. Othe<br>Agency<br>N/A                                                                                                      | er Permitting<br>(ies):         | 3. Lead Agency Report No.:<br>N/A                                           |
|---------------------------------------------------------------------------------------------------------------------------------------------------------------------------------------------------------------------------------------------------------------------------------------------------------------------------------------------------------------------------------------------------------|----------------------------------------------------------------------------------------------------------------------------------------------------------------------------------------------------------------------------------------------------------------------------------------------------------------------------------------------------------------------------------------------------------------------------------------------------------------------------------------------------------------------------------------------------------------------------------------------------------------------------|--------------------------------------------------------------------------------------------------------------------------------|---------------------------------|-----------------------------------------------------------------------------|
| 4. Title of Report: Cultural Resource Survand 4H, Frac Pond Loca Sections 34, Township Author(s) Michael St                                                                                                                                                                                                                                                                                             |                                                                                                                                                                                                                                                                                                                                                                                                                                                                                                                                                                                                                            |                                                                                                                                |                                 |                                                                             |
| 6. Investigation Type Research Design Overview/Lit Review                                                                                                                                                                                                                                                                                                                                               |                                                                                                                                                                                                                                                                                                                                                                                                                                                                                                                                                                                                                            | aphic stud                                                                                                                     | y   Site specific visi          | Collections/Non-Field Study  i Other  tion: (from: 2/7/2014 to: 2/7/2014)   |
| Endurance Resources I "34" Fed 1H, 2H, 3I approximately 4,000 li Sections 34, Township New Mexico. The well p Section 34. A total of re ROW was also surveyed overhead electric ROW surveyed that is located pad location and east of portion of the frac pond 3H well pad location. A around the frac pond surveyed on each side 400' by 400' well pad around the perimeter of 600' by 600'. All lands | aking (what does the project entail?):  LC. proposes to construct the Jaz- I and 4H, Frac Pond Location near feet of Multipurpose ROW 25 South, Range 35 East in Lea Co pads are located in the southern port oughly 4,000 linear feet of multi-put ed that include pipeline, lease roa I an improved north/south caliche in is located within the survey area in additional buffer of 200' was sur- locations. A survey buffer of 45 fer of the ROW centerline. In addition locations; a 200' buffer was sur- it the well location for a total survey surveyed for the project area are in a Bureau of Land Management-Ca | zz Bass n and within county, rtion of urpose ad and on was ng well road. A for the rveyed et was n to the rveyed area of owned | 9. Report Date: Febru           |                                                                             |
| Field Supervisor:                                                                                                                                                                                                                                                                                                                                                                                       |                                                                                                                                                                                                                                                                                                                                                                                                                                                                                                                                                                                                                            | -                                                                                                                              | AAS 14-238 12. Applicable Cultu | cy/Consultant Report No.: ral Resource Permit No(s): IM State Permit 14-172 |
| 13. Client/Customer (<br>Endurand<br>Contact: Kale Jac<br>Address: 11382 Lo                                                                                                                                                                                                                                                                                                                             | project proponent):<br>ce Resources<br>kson<br>ovington HWY<br>NM 88210                                                                                                                                                                                                                                                                                                                                                                                                                                                                                                                                                    |                                                                                                                                | 14. Client/Customer             |                                                                             |
| 15. Land Ownership S<br>Land Owner                                                                                                                                                                                                                                                                                                                                                                      | tatus ( <u>Must</u> be indicated on project ma                                                                                                                                                                                                                                                                                                                                                                                                                                                                                                                                                                             | ap):                                                                                                                           | Acres Surveyed                  | Acres in APE                                                                |
| Bureau of Land                                                                                                                                                                                                                                                                                                                                                                                          | Management-Carlsbad Field Office                                                                                                                                                                                                                                                                                                                                                                                                                                                                                                                                                                                           | Э                                                                                                                              | 37.65                           | 37.65                                                                       |
|                                                                                                                                                                                                                                                                                                                                                                                                         |                                                                                                                                                                                                                                                                                                                                                                                                                                                                                                                                                                                                                            | TOTALS                                                                                                                         | 37.65                           | 37.65                                                                       |

| 16 Records Search(es):                                                   |                                                                                                                             |                                          |                                            |                                                            |                                       |                                                                  |                                                               |  |  |  |  |
|--------------------------------------------------------------------------|-----------------------------------------------------------------------------------------------------------------------------|------------------------------------------|--------------------------------------------|------------------------------------------------------------|---------------------------------------|------------------------------------------------------------------|---------------------------------------------------------------|--|--|--|--|
| Date(s) of ARMS File Review 1/24/14 Name of Reviewer(s) M.Stowe          |                                                                                                                             |                                          |                                            |                                                            |                                       |                                                                  |                                                               |  |  |  |  |
|                                                                          | R File Review 1/24/14                                                                                                       | ļ                                        |                                            | eviewer(s) M.Stow                                          |                                       |                                                                  |                                                               |  |  |  |  |
| Date(s) of Other                                                         | Date(s) of Other Agency File Review 1/24/14 Name of Reviewer(s) M.Stowe Agency BLM-Carlsbad, Bruce Boeke                    |                                          |                                            |                                                            |                                       |                                                                  |                                                               |  |  |  |  |
| 17. Survey Data:                                                         |                                                                                                                             |                                          |                                            |                                                            |                                       |                                                                  |                                                               |  |  |  |  |
| a. Source Graphics 🔀 NAD 27 🔀 NAD 83                                     |                                                                                                                             |                                          |                                            |                                                            |                                       |                                                                  |                                                               |  |  |  |  |
| □ USGS 7.5' (1:24,000) topo map     □ Other topo map, Scale:     □     □ |                                                                                                                             |                                          |                                            |                                                            |                                       |                                                                  |                                                               |  |  |  |  |
|                                                                          |                                                                                                                             |                                          |                                            |                                                            |                                       |                                                                  |                                                               |  |  |  |  |
| b. USGS 7.5' Topographic Map Name USGS Quad Code                         |                                                                                                                             |                                          |                                            |                                                            |                                       |                                                                  |                                                               |  |  |  |  |
| Javelina Basin, NM 32103-A3                                              |                                                                                                                             |                                          |                                            |                                                            |                                       |                                                                  |                                                               |  |  |  |  |
|                                                                          |                                                                                                                             |                                          |                                            |                                                            |                                       |                                                                  |                                                               |  |  |  |  |
| c. County(ies): Le                                                       | ea County                                                                                                                   |                                          |                                            |                                                            |                                       |                                                                  |                                                               |  |  |  |  |
| 17. Survey Data (d                                                       | continued):                                                                                                                 |                                          |                                            | ****                                                       |                                       |                                                                  |                                                               |  |  |  |  |
|                                                                          | •                                                                                                                           |                                          |                                            |                                                            |                                       |                                                                  | :                                                             |  |  |  |  |
| d. Nearest City of                                                       | r Town: Eunice, NM                                                                                                          |                                          |                                            |                                                            |                                       |                                                                  |                                                               |  |  |  |  |
| e. Legal Descrip                                                         | tion:                                                                                                                       |                                          |                                            |                                                            |                                       |                                                                  |                                                               |  |  |  |  |
|                                                                          | Township (N/S)                                                                                                              | Range (E                                 | /W) S                                      | Section                                                    | 1/4                                   | 1/4 1/4                                                          | ]                                                             |  |  |  |  |
| j                                                                        | 25 South                                                                                                                    | 35 [                                     | East                                       | 34                                                         | Sout                                  | thern Portion                                                    |                                                               |  |  |  |  |
|                                                                          |                                                                                                                             |                                          |                                            |                                                            | <del> </del>                          |                                                                  |                                                               |  |  |  |  |
| 1                                                                        |                                                                                                                             | <u>l </u>                                |                                            |                                                            |                                       |                                                                  | J<br>!                                                        |  |  |  |  |
| Projected legal de                                                       | escription? Yes [ x ] ,                                                                                                     | , No [ ]                                 | Unplatte                                   | d [ ]                                                      |                                       |                                                                  |                                                               |  |  |  |  |
| f Other Descripti                                                        | on (e.g. well pad foot                                                                                                      | ages, mile                               | markers pla                                | ts. land grant nan                                         | ne. etc.):                            |                                                                  |                                                               |  |  |  |  |
| The project include (330 FSL; 660 FEL                                    | des the Jazz Bass "34<br>_), Frac Pond Location<br>35 East in Lea County                                                    | l" Fed 1H (3<br>n and appro              | 330 FSL; 660<br>eximately 4,0              | FWL), 2H (330 FSI<br>00 linear feet of Mu                  | L; 1,980 F\<br>ultipurpos             | e ROW within Sec                                                 | tions 34, Township                                            |  |  |  |  |
| roughly 4,000 line                                                       | ear feet of multi-purpo                                                                                                     | se ROW w                                 | as also surve                              | yed that include p                                         | ipeline, le                           | ase road and over                                                | head electric ROW.                                            |  |  |  |  |
|                                                                          | c pond location was s<br>h/ south caliche road                                                                              |                                          |                                            |                                                            |                                       |                                                                  |                                                               |  |  |  |  |
|                                                                          | n/ south callene road<br>fer of 200' was survey                                                                             |                                          |                                            |                                                            |                                       |                                                                  |                                                               |  |  |  |  |
| of the ROW center                                                        | erline. In addition to th                                                                                                   | e 400' by 4                              | 00' well pad l                             | ocations; a 200' bi                                        | uffer was                             | surveyed around t                                                | the perimeter of the                                          |  |  |  |  |
|                                                                          | a total survey area of t<br>//anagement-Carisbac                                                                            |                                          |                                            |                                                            |                                       |                                                                  |                                                               |  |  |  |  |
| 2                                                                        | nation and land owner                                                                                                       |                                          | ce. Flease s                               | ee attached Surve                                          | y map and                             | a bew record che                                                 | ck map for precise                                            |  |  |  |  |
|                                                                          |                                                                                                                             |                                          |                                            |                                                            |                                       |                                                                  |                                                               |  |  |  |  |
| 18. Survey Field Intensity: ⊠ 10                                         |                                                                                                                             | 00% coveraç                              | ge                                         |                                                            |                                       |                                                                  |                                                               |  |  |  |  |
| Configuration:                                                           | block survey units                                                                                                          | ⊠ linear s                               | urvey units (1:                            | (w): <b>4,000 linear</b>                                   | feet 🗌                                | other survey units                                               | s (specify):                                                  |  |  |  |  |
| Scope: X non-se                                                          | elective (all sites record                                                                                                  | ded) 🗌 se                                | elective/thema                             | atic (selected sites                                       | recorded)                             |                                                                  | •                                                             |  |  |  |  |
| 1                                                                        | d: 🛛 systematic pede                                                                                                        |                                          | -                                          |                                                            | e)                                    |                                                                  |                                                               |  |  |  |  |
| 1                                                                        | m): 15 Crew Size: 1                                                                                                         |                                          |                                            |                                                            |                                       |                                                                  |                                                               |  |  |  |  |
| }                                                                        | ours: 4 Recording                                                                                                           | Person Ho                                | urs: 0 Total                               | Hours: 4                                                   |                                       |                                                                  |                                                               |  |  |  |  |
| Additional Narra                                                         |                                                                                                                             |                                          |                                            |                                                            |                                       |                                                                  |                                                               |  |  |  |  |
| route provided b<br>landmarks and a<br>Survey crew wall                  | was delineated by co<br>by the client, Enduran<br>ssociated project coc<br>ked multiple, parallel,<br>State guidelines. All | ce Resourd<br>ordinates in<br>non-overla | ces/ Madron<br>conjunction<br>pping transe | Surveying Compa<br>with GPS units to<br>ects spaced at app | ny. Archa<br>locate acc<br>proximatel | aeologists used k<br>curate project R-O<br>ly 50 ft (15 m) inter | mown topographic<br>-W boundaries. The<br>vals, in accordance |  |  |  |  |
| I.O.s (Isolated O                                                        | ccurrences) or archae                                                                                                       | eological s                              | ites.                                      |                                                            |                                       |                                                                  |                                                               |  |  |  |  |
| within 1/2 mile of                                                       | nary records search<br>the project area. LA 1<br>, lithic debitage, ston                                                    | 149779 is a                              | low-density                                | artifact scatter co                                        | mposed o                              | of ceramics (El Pa                                               | so brownware and                                              |  |  |  |  |
|                                                                          | , lithic debitage, ston<br>The site was assigne                                                                             |                                          |                                            |                                                            |                                       |                                                                  |                                                               |  |  |  |  |

eligible under criterion D (HPD log 76766. LA 150010 is a low-density artifact scatter composed of chipped-stone tools, lithic debitage, stone tool manufacturing items and ground stone along with a scatter of FCR. Two features were noted, a ash stain and a midden. The site was assigned an unspecified Prehistoric temporal affiliation (10,000 B.C.-A.D. 1450) The site was recommended eligible under criterion D (HPD log 76153. LA 150010 is located roughly 250 meters to the north of the 1H well pad location and was ground-truthed during the current project to confirm its size and location outside the proposed undertaking. Both of these sites are located well outside of the proposed project area (well north and south of the proposed well pads and linear ROW locations) or the proposed area of potential effect and will not be affected by this undertaking. 19. Environmental Setting (NRCS soil designation; vegetative community; elevation; etc.); The project area is located within a dunal desert rangeland that has been impacted by numerous sheetwashing events and wind erosion. The topography consists of mesquite, shinnery oak, yucca and grass stabilized sand sheet with few intermixed gravels. The vegetation consists of mesquite, yucca, and assorted range grasses and forbs which provide 75-100 percent surface visibility. The soils consist of light tan silty sand with a large amount of intermixed caliche gravels. Elevation within the project area is approximately 3150 and 3200 feet above mean sea level (AMSL). 20. a. Percent Ground Visibility: 75-100 percent b. Condition of Survey Area (grazed, bladed, undisturbed, etc.): Disturbed and portions of undisturbed. It should be noted that portions of the well pad and Multi-use ROW location have been severely impacted by water erosion (i.e. sheetwashing). In addition, proximity to existing unimproved roadway and previous oil and gas activities have added to the impacts to the project area. 21. CULTURAL RESOURCE FINDINGS Yes, See Page 3 No. Discuss Why: Sterile of cultural materials due in large part to a majority of the project area having been disturbed by various previous oil and gas activities (existing well location atop the 3H well location) and roadways (bordering all ROW locations). 22. Required Attachments (check all appropriate boxes): ☑ USGS 7.5 Topographic Map with sites, isolates, and survey area clearly drawn 23. Other Attachments: Copy of NMCRIS Mapserver Map Check Photographs and Log LA Site Forms - new sites (with sketch map & topographic map) Other Attachments LA Site Forms (update) - previously recorded & un-relocated sites (first 2 pages minimum) (Describe): Well pad Historic Cultural Property Inventory Forms Survey Plats, BLM Record List and Description of isolates, if applicable Check Map List and Description of Collections, if applicable 24. I certify the information provided above is correct and accurate and meets all applicable agency standards. Principal Investigator/Responsible Archaeologist: Michael Stowe, M.A., RPA Title (if not PI): Principal Investigator Signature Date 25. Reviewing Agency: 26. SHPO Reviewer's Name/Date Reviewer's Name/Date: Accepted ( Rejected ( HPD Log #: SHPO File Location: Tribal Consultation (if applicable): Yes No Date sent to ARMS:

#### MANAGEMENT SUMMARY:

No new archaeological sites or historic properties (built environment) were encountered during the current survey. During a preliminary records search of state and federal files two archaeological sites (LA 150010, LA 149779) were noted within ½ mile of the project area. LA 149779 is a low-density artifact scatter composed of ceramics (El Paso brownware and Jornada Brown), lithic debitage, stone tool manufacturing items and ground stone along with a scatter of FCR. No features were observed. The site was assigned a Late Formative temporal affiliation (A.D. 1200-1450). The site was recommended eligible under criterion D (HPD log 76766. LA 150010 is a low-density artifact scatter composed of chipped-stone tools, lithic debitage, stone tool manufacturing items and ground stone along with a scatter of FCR. Two features were noted, a ash stain and a midden. The site was assigned an unspecified Prehistoric temporal affiliation (10,000 B.C.-A.D. 1450) The site was recommended eligible under criterion D (HPD log 76153. LA 150010 is located roughly 250 meters to the north of the 1H well pad location and was ground-truthed during the current project to confirm its size and location outside the proposed undertaking. Both of these sites are located well outside of the proposed project area (well north and south of the proposed well pads and linear ROW locations) or the proposed area of potential effect and will not be affected by this undertaking.