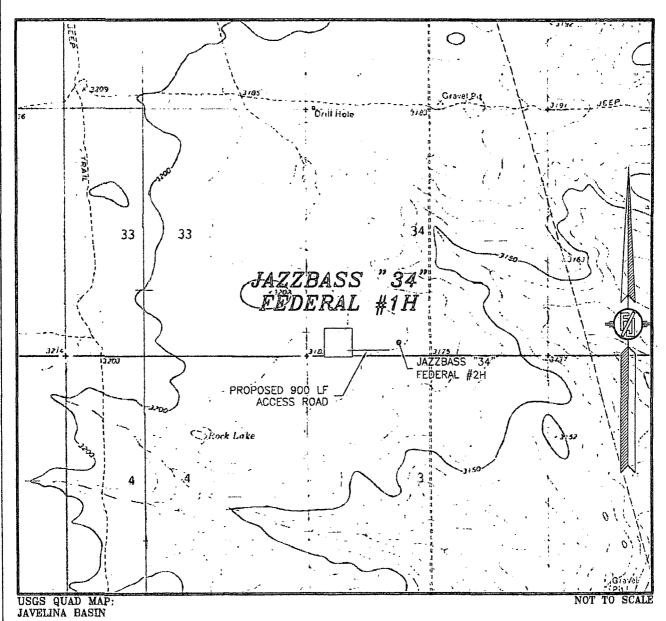

### SECTION 34, TOWNSHIP 25 SOUTH, RANGE 35 EAST, N.M.P.M. LEA COUNTY, STATE OF NEW MEXICO VICINITY MAP

NOT TO SCALE

ENDURANCE RESOURCES, LLC JAZZBASS "34" FEDERAL #1H LOCATED 330 FT. FROM THE SOUTH LINE AND 660 FT. FROM THE WEST LINE OF SECTION 34, TOWNSHIP 25 SOUTH, RANGE 35 EAST, N.M.P.M. LEA COUNTY, STATE OF NEW MEXICO

NOVEMBER 20, 2013

DIRECTIONS TO LOCATION

PIRECTIONS TO LOCATION
FROM THE INTERSECTION OF CR 2 (BATTLE AXE) AND EL PASO
PIPELINE ROAD, GO EAST ON EL PASO PIPELINE ROAD FOR APPROX.
11.6 MILES. GO NORTH ON 10' CALICHE LEASE ROAD APPROX. 1.1
MILES. LOCATION IS APPROX. 0.4 OF A MILE WEST.

SURVEY NO. 2478,

MADRON SURVEYING, INC. 301 SOUTH CANAL CARLSBAD, NEW MEXICO

Jazzbass 34 Federal -1H

NMCRIS INVESTIGATION ABSTRACT FORM (NIAF)

| 1. NMCRIS Activity<br>No.: 129703                                                                                                                                                                                                                                                                                                                                                                       | 2a. Lead (Sponsoring) Agency: Bureau of Land Management- Carlsbad Field Office                                                                                                                                                                                                                                                                                                                                                                                                                                                                                                                                             | 2b. Othe<br>Agency<br>N/A                                                                                                      | er Permitting<br>(ies):         | 3. Lead Agency Report No.:<br>N/A                                           |
|---------------------------------------------------------------------------------------------------------------------------------------------------------------------------------------------------------------------------------------------------------------------------------------------------------------------------------------------------------------------------------------------------------|----------------------------------------------------------------------------------------------------------------------------------------------------------------------------------------------------------------------------------------------------------------------------------------------------------------------------------------------------------------------------------------------------------------------------------------------------------------------------------------------------------------------------------------------------------------------------------------------------------------------------|--------------------------------------------------------------------------------------------------------------------------------|---------------------------------|-----------------------------------------------------------------------------|
| 4. Title of Report: Cultural Resource Survand 4H, Frac Pond Loca Sections 34, Township Author(s) Michael St                                                                                                                                                                                                                                                                                             |                                                                                                                                                                                                                                                                                                                                                                                                                                                                                                                                                                                                                            |                                                                                                                                |                                 |                                                                             |
| 6. Investigation Type Research Design Overview/Lit Review                                                                                                                                                                                                                                                                                                                                               |                                                                                                                                                                                                                                                                                                                                                                                                                                                                                                                                                                                                                            | aphic stud                                                                                                                     | y   Site specific visi          | Collections/Non-Field Study  i Other  tion: (from: 2/7/2014 to: 2/7/2014)   |
| Endurance Resources I "34" Fed 1H, 2H, 3I approximately 4,000 li Sections 34, Township New Mexico. The well p Section 34. A total of re ROW was also surveyed overhead electric ROW surveyed that is located pad location and east of portion of the frac pond 3H well pad location. A around the frac pond surveyed on each side 400' by 400' well pad around the perimeter of 600' by 600'. All lands | aking (what does the project entail?):  LC. proposes to construct the Jaz- I and 4H, Frac Pond Location near feet of Multipurpose ROW 25 South, Range 35 East in Lea Co pads are located in the southern port oughly 4,000 linear feet of multi-put ed that include pipeline, lease roa I an improved north/south caliche in is located within the survey area in additional buffer of 200' was sur- locations. A survey buffer of 45 fer of the ROW centerline. In addition locations; a 200' buffer was sur- it the well location for a total survey surveyed for the project area are in a Bureau of Land Management-Ca | zz Bass n and within county, rtion of urpose ad and on was ng well road. A for the rveyed et was n to the rveyed area of owned | 9. Report Date: Febru           |                                                                             |
| Field Supervisor:                                                                                                                                                                                                                                                                                                                                                                                       |                                                                                                                                                                                                                                                                                                                                                                                                                                                                                                                                                                                                                            | -                                                                                                                              | AAS 14-238 12. Applicable Cultu | cy/Consultant Report No.: ral Resource Permit No(s): IM State Permit 14-172 |
| 13. Client/Customer (<br>Endurand<br>Contact: Kale Jac<br>Address: 11382 Lo                                                                                                                                                                                                                                                                                                                             | project proponent):<br>ce Resources<br>kson<br>ovington HWY<br>NM 88210                                                                                                                                                                                                                                                                                                                                                                                                                                                                                                                                                    |                                                                                                                                | 14. Client/Customer             |                                                                             |
| 15. Land Ownership S<br>Land Owner                                                                                                                                                                                                                                                                                                                                                                      | tatus ( <u>Must</u> be indicated on project ma                                                                                                                                                                                                                                                                                                                                                                                                                                                                                                                                                                             | ap):                                                                                                                           | Acres Surveyed                  | Acres in APE                                                                |
| Bureau of Land                                                                                                                                                                                                                                                                                                                                                                                          | Management-Carlsbad Field Office                                                                                                                                                                                                                                                                                                                                                                                                                                                                                                                                                                                           | Э                                                                                                                              | 37.65                           | 37.65                                                                       |
|                                                                                                                                                                                                                                                                                                                                                                                                         |                                                                                                                                                                                                                                                                                                                                                                                                                                                                                                                                                                                                                            | TOTALS                                                                                                                         | 37.65                           | 37.65                                                                       |