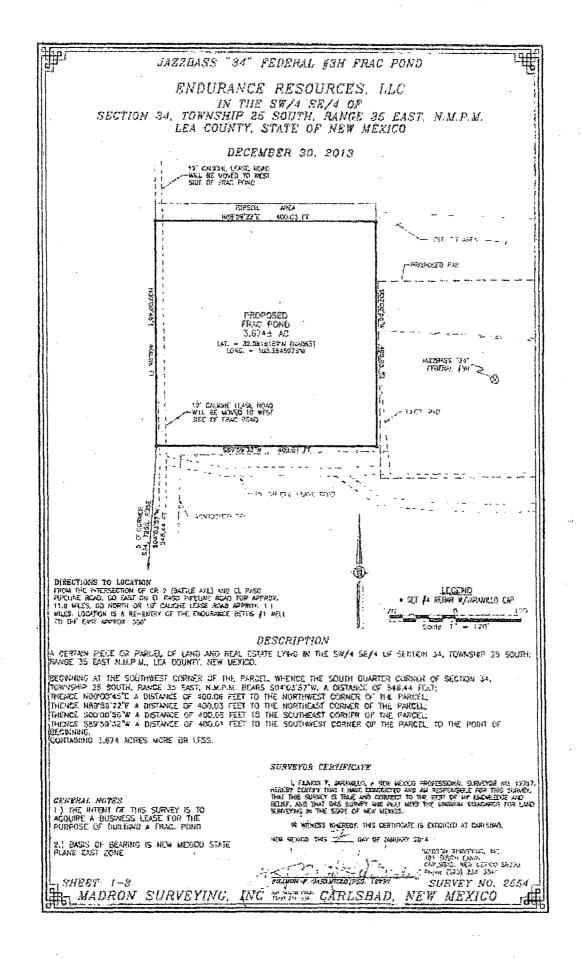

No allowable will be assigned to this completion until all interests have been consolidated or a non-standard unit has been approved by the division.

SCALE 1" = 100'
DIRECTIONS TO LOCATION
FROM THE INTERSECTION OF CR 2 (BATTLE AXE) AND EL PASO
PIPELINE ROAD, GO EAST ON EL PASO PIPELINE ROAD FOR APPROX.
11.6 MILES, GO NORTH ON 10' CALICHE LEASE ROAD APPROX.
1.1 MILES, LOCATION IS APPROX. 0.4 OF A MILE WEST.

ENDURANCE RESOURCES, LLC

JAZZBASS "34" FEDERAL #1H

LOCATED 330 FT. FROM THE SOUTH LINE
AND 660 FT. FROM THE WEST LINE OF
SECTION 34, TOWNSHIP 25 SOUTH,
RANGE 35 EAST, N.M.P.M.
LEA COUNTY, STATE OF NEW MEXICO

NOVEMBER 20, 2013

SURVEY NO. 2478

MADRON SURVEYING, INC. 301 SOUTH CARLSBAD, NEW MEXICO