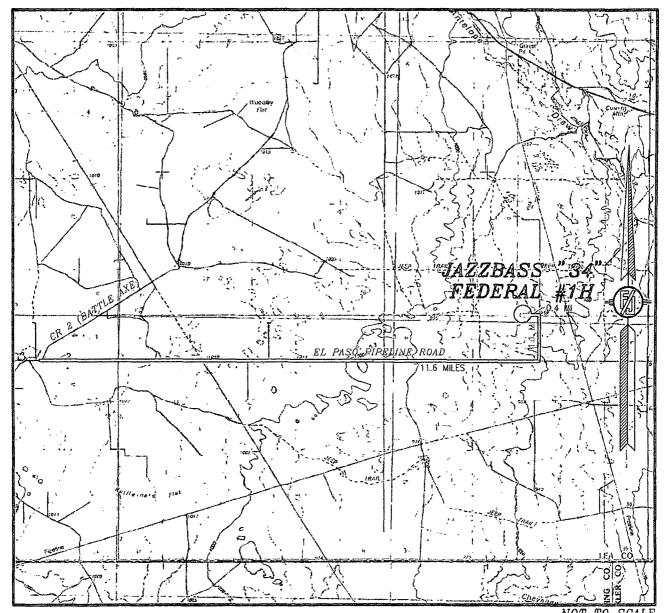

No allowable will be assigned to this completion until all interests have been consolidated or a non-standard unit has been approved by the division.

SCALE 1" = 100'
DIRECTIONS TO LOCATION
FROM THE INTERSECTION OF CR 2 (BATTLE AXE) AND EL PASO
PIPELINE ROAD, GO EAST ON EL PASO PIPELINE ROAD FOR APPROX.
11.6 MILES, GO NORTH ON 10' CALICHE LEASE ROAD APPROX.
1.1 MILES, LOCATION IS APPROX. 0.4 OF A MILE WEST.

ENDURANCE RESOURCES, LLC

JAZZBASS "34" FEDERAL #1H

LOCATED 330 FT. FROM THE SOUTH LINE
AND 660 FT. FROM THE WEST LINE OF
SECTION 34, TOWNSHIP 25 SOUTH,
RANGE 35 EAST, N.M.P.M.
LEA COUNTY, STATE OF NEW MEXICO