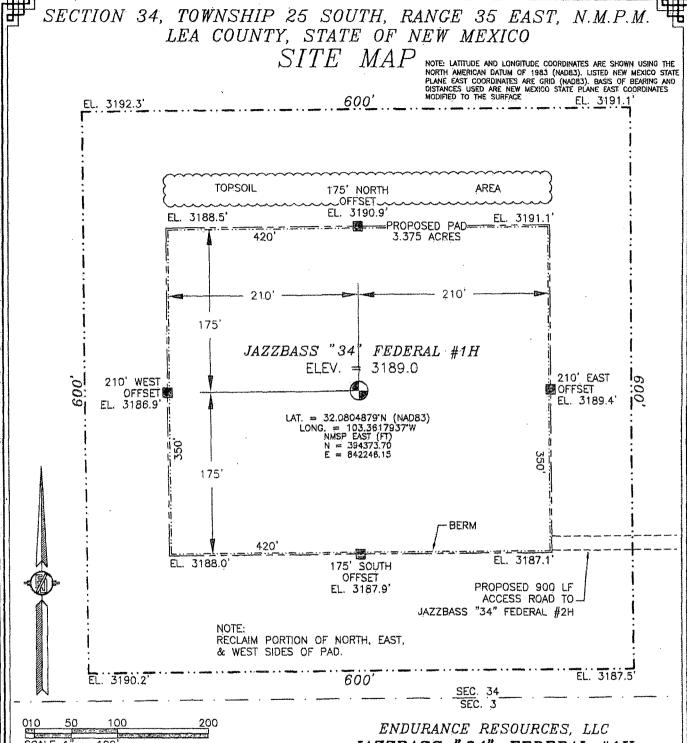

ENDURANCE RESOURCES, LLC

JAZZBASS "34" FEDERAL #1H

LOCATED 330 FT. FROM THE SOUTH LINE
AND 660 FT. FROM THE WEST LINE OF
SECTION 34, TOWNSHIP 25 SOUTH,
RANGE 35 EAST, N.M.P.M.
LEA COUNTY, STATE OF NEW MEXICO

## SECTION 34, TOWNSHIP 25 SOUTH, RANGE 35 EAST, N.M.P.M. LEA COUNTY, STATE OF NEW MEXICO LOCATION VERIFICATION MAP

ENDURANCE RESOURCES, LLC

JAZZBASS "34" FEDERAL #1H

LOCATED 330 FT. FROM THE SOUTH LINE
AND 660 FT. FROM THE WEST LINE OF
SECTION 34, TOWNSHIP 25 SOUTH,
RANGE 35 EAST, N.M.P.M.
LEA COUNTY, STATE OF NEW MEXICO

NOVEMBER 20, 2013

SURVEY NO. 2478

MADRON SURVEYING, INC. 501 SOUTH CARAL CARLSBAD, NEW MEXICO