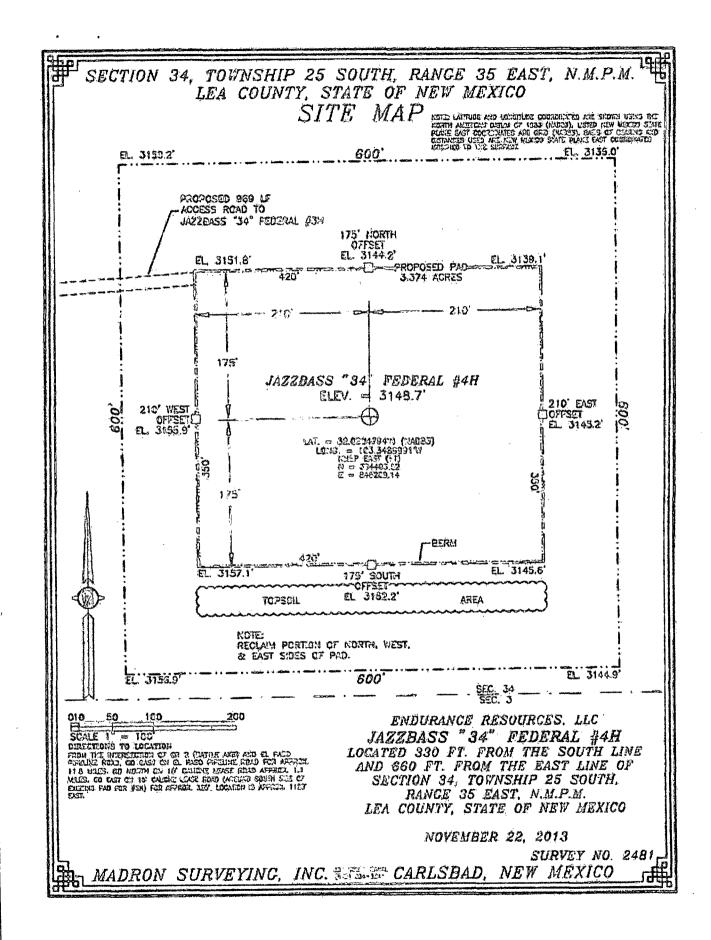

Archaeological clearance for construction of the Jazz Bass "34" Fed 1H, 2H, 3H and 4H, Frac Pond Location and approximately 4,000 linear feet of Multipurpose ROW within Sections 34, Township 25 South, Range 35 East in Lea County, New Mexico is recommended to proceed as currently staked. The BLM and Advanced Archaeological Solutions should be immediately notified if cultural resources are encountered during the construction phase of this undertaking.