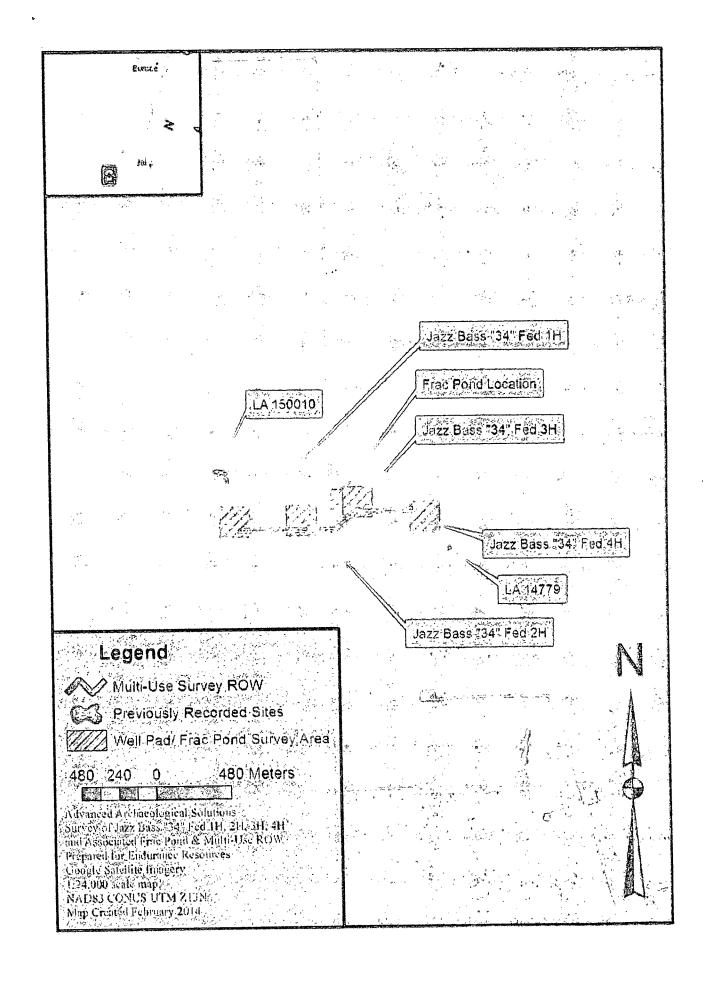

SURVEY NO. 2478,

MADRON SURVEYING, INC. 301 SOUTH CANAL CARLSBAD, NEW MEXICO

Jazzbass 34 Federal -1H

NMCRIS INVESTIGATION ABSTRACT FORM (NIAF)

| 1. NMCRIS Activity<br>No.: 129703                                                                                                                                                                                                                                                                                                                                                                       | 2a. Lead (Sponsoring) Agency: Bureau of Land Management- Carlsbad Field Office                                                                                                                                                                                                                                                                                                                                                                                                                                                                                                                                             | 2b. Othe<br>Agency<br>N/A                                                                                                      | er Permitting<br>(ies):         | 3. Lead Agency Report No.:<br>N/A                                           |
|---------------------------------------------------------------------------------------------------------------------------------------------------------------------------------------------------------------------------------------------------------------------------------------------------------------------------------------------------------------------------------------------------------|----------------------------------------------------------------------------------------------------------------------------------------------------------------------------------------------------------------------------------------------------------------------------------------------------------------------------------------------------------------------------------------------------------------------------------------------------------------------------------------------------------------------------------------------------------------------------------------------------------------------------|--------------------------------------------------------------------------------------------------------------------------------|---------------------------------|-----------------------------------------------------------------------------|
| 4. Title of Report: Cultural Resource Survand 4H, Frac Pond Loca Sections 34, Township Author(s) Michael St                                                                                                                                                                                                                                                                                             |                                                                                                                                                                                                                                                                                                                                                                                                                                                                                                                                                                                                                            |                                                                                                                                |                                 |                                                                             |
| 6. Investigation Type Research Design Overview/Lit Review                                                                                                                                                                                                                                                                                                                                               |                                                                                                                                                                                                                                                                                                                                                                                                                                                                                                                                                                                                                            | aphic stud                                                                                                                     | y   Site specific visi          | Collections/Non-Field Study  i Other  tion: (from: 2/7/2014 to: 2/7/2014)   |
| Endurance Resources I "34" Fed 1H, 2H, 3I approximately 4,000 li Sections 34, Township New Mexico. The well p Section 34. A total of re ROW was also surveyed overhead electric ROW surveyed that is located pad location and east of portion of the frac pond 3H well pad location. A around the frac pond surveyed on each side 400' by 400' well pad around the perimeter of 600' by 600'. All lands | aking (what does the project entail?):  LC. proposes to construct the Jaz- I and 4H, Frac Pond Location near feet of Multipurpose ROW 25 South, Range 35 East in Lea Co pads are located in the southern port oughly 4,000 linear feet of multi-put ed that include pipeline, lease roa I an improved north/south caliche in is located within the survey area in additional buffer of 200' was sur- locations. A survey buffer of 45 fer of the ROW centerline. In addition locations; a 200' buffer was sur- it the well location for a total survey surveyed for the project area are in a Bureau of Land Management-Ca | zz Bass n and within county, rtion of urpose ad and on was ng well road. A for the rveyed et was n to the rveyed area of owned | 9. Report Date: Febru           |                                                                             |
| Field Supervisor:                                                                                                                                                                                                                                                                                                                                                                                       |                                                                                                                                                                                                                                                                                                                                                                                                                                                                                                                                                                                                                            | -                                                                                                                              | AAS 14-238 12. Applicable Cultu | cy/Consultant Report No.: ral Resource Permit No(s): IM State Permit 14-172 |
| 13. Client/Customer (<br>Endurand<br>Contact: Kale Jac<br>Address: 11382 Lo                                                                                                                                                                                                                                                                                                                             | project proponent):<br>ce Resources<br>kson<br>ovington HWY<br>NM 88210                                                                                                                                                                                                                                                                                                                                                                                                                                                                                                                                                    |                                                                                                                                | 14. Client/Customer             |                                                                             |
| 15. Land Ownership S<br>Land Owner                                                                                                                                                                                                                                                                                                                                                                      | tatus ( <u>Must</u> be indicated on project ma                                                                                                                                                                                                                                                                                                                                                                                                                                                                                                                                                                             | ap):                                                                                                                           | Acres Surveyed                  | Acres in APE                                                                |
| Bureau of Land                                                                                                                                                                                                                                                                                                                                                                                          | Management-Carlsbad Field Office                                                                                                                                                                                                                                                                                                                                                                                                                                                                                                                                                                                           | Э                                                                                                                              | 37.65                           | 37.65                                                                       |
|                                                                                                                                                                                                                                                                                                                                                                                                         |                                                                                                                                                                                                                                                                                                                                                                                                                                                                                                                                                                                                                            | TOTALS                                                                                                                         | 37.65                           | 37.65                                                                       |

| 16 Records Search(es):                                                   |                                                                                                                             |                                          |                                            |                                                            |                                       |                                                                  |                                                               |  |  |  |  |
|--------------------------------------------------------------------------|-----------------------------------------------------------------------------------------------------------------------------|------------------------------------------|--------------------------------------------|------------------------------------------------------------|---------------------------------------|------------------------------------------------------------------|---------------------------------------------------------------|--|--|--|--|
| Date(s) of ARMS File Review 1/24/14 Name of Reviewer(s) M.Stowe          |                                                                                                                             |                                          |                                            |                                                            |                                       |                                                                  |                                                               |  |  |  |  |
|                                                                          | R File Review 1/24/14                                                                                                       | ļ                                        |                                            | eviewer(s) M.Stow                                          |                                       |                                                                  |                                                               |  |  |  |  |
| Date(s) of Other                                                         | Date(s) of Other Agency File Review 1/24/14 Name of Reviewer(s) M.Stowe Agency BLM-Carlsbad, Bruce Boeke                    |                                          |                                            |                                                            |                                       |                                                                  |                                                               |  |  |  |  |
| 17. Survey Data:                                                         |                                                                                                                             |                                          |                                            |                                                            |                                       |                                                                  |                                                               |  |  |  |  |
| a. Source Graphics 🔀 NAD 27 🔀 NAD 83                                     |                                                                                                                             |                                          |                                            |                                                            |                                       |                                                                  |                                                               |  |  |  |  |
| □ USGS 7.5' (1:24,000) topo map     □ Other topo map, Scale:     □     □ |                                                                                                                             |                                          |                                            |                                                            |                                       |                                                                  |                                                               |  |  |  |  |
|                                                                          |                                                                                                                             |                                          |                                            |                                                            |                                       |                                                                  |                                                               |  |  |  |  |
| b. USGS 7.5' Topographic Map Name USGS Quad Code                         |                                                                                                                             |                                          |                                            |                                                            |                                       |                                                                  |                                                               |  |  |  |  |
| Javelina Basin, NM 32103-A3                                              |                                                                                                                             |                                          |                                            |                                                            |                                       |                                                                  |                                                               |  |  |  |  |
|                                                                          |                                                                                                                             |                                          |                                            |                                                            |                                       |                                                                  |                                                               |  |  |  |  |
| c. County(ies): Le                                                       | ea County                                                                                                                   |                                          |                                            |                                                            |                                       |                                                                  |                                                               |  |  |  |  |
| 17. Survey Data (d                                                       | continued):                                                                                                                 |                                          |                                            | ****                                                       |                                       |                                                                  |                                                               |  |  |  |  |
|                                                                          | •                                                                                                                           |                                          |                                            |                                                            |                                       |                                                                  | :                                                             |  |  |  |  |
| d. Nearest City of                                                       | r Town: Eunice, NM                                                                                                          |                                          |                                            |                                                            |                                       |                                                                  |                                                               |  |  |  |  |
| e. Legal Descrip                                                         | tion:                                                                                                                       |                                          |                                            |                                                            |                                       |                                                                  |                                                               |  |  |  |  |
|                                                                          | Township (N/S)                                                                                                              | Range (E                                 | /W) S                                      | Section                                                    | 1/4                                   | 1/4 1/4                                                          | ]                                                             |  |  |  |  |
| j                                                                        | 25 South                                                                                                                    | 35 [                                     | East                                       | 34                                                         | Sout                                  | thern Portion                                                    |                                                               |  |  |  |  |
|                                                                          |                                                                                                                             |                                          |                                            |                                                            | <del> </del>                          |                                                                  |                                                               |  |  |  |  |
| 1                                                                        |                                                                                                                             | <u>l </u>                                |                                            |                                                            |                                       |                                                                  | J<br>!                                                        |  |  |  |  |
| Projected legal de                                                       | escription? Yes [ x ] ,                                                                                                     | , No [ ]                                 | Unplatte                                   | d [ ]                                                      |                                       |                                                                  |                                                               |  |  |  |  |
| f Other Descripti                                                        | on (e.g. well pad foot                                                                                                      | ages, mile                               | markers pla                                | ts. land grant nan                                         | ne. etc.):                            |                                                                  |                                                               |  |  |  |  |
| The project include (330 FSL; 660 FEL                                    | des the Jazz Bass "34<br>_), Frac Pond Location<br>35 East in Lea County                                                    | l" Fed 1H (3<br>n and appro              | 330 FSL; 660<br>eximately 4,0              | FWL), 2H (330 FSI<br>00 linear feet of Mu                  | L; 1,980 F\<br>ultipurpos             | e ROW within Sec                                                 | tions 34, Township                                            |  |  |  |  |
| roughly 4,000 line                                                       | ear feet of multi-purpo                                                                                                     | se ROW w                                 | as also surve                              | yed that include p                                         | ipeline, le                           | ase road and over                                                | head electric ROW.                                            |  |  |  |  |
|                                                                          | c pond location was s<br>h/ south caliche road                                                                              |                                          |                                            |                                                            |                                       |                                                                  |                                                               |  |  |  |  |
|                                                                          | n/ south callene road<br>fer of 200' was survey                                                                             |                                          |                                            |                                                            |                                       |                                                                  |                                                               |  |  |  |  |
| of the ROW center                                                        | erline. In addition to th                                                                                                   | e 400' by 4                              | 00' well pad l                             | ocations; a 200' bi                                        | uffer was                             | surveyed around t                                                | the perimeter of the                                          |  |  |  |  |
|                                                                          | a total survey area of t<br>//anagement-Carisbac                                                                            |                                          |                                            |                                                            |                                       |                                                                  |                                                               |  |  |  |  |
| 2                                                                        | nation and land owner                                                                                                       |                                          | ce. Flease s                               | ee attached Surve                                          | y map and                             | a bew record che                                                 | ck map for precise                                            |  |  |  |  |
|                                                                          |                                                                                                                             |                                          |                                            |                                                            |                                       |                                                                  |                                                               |  |  |  |  |
| 18. Survey Field Intensity: ⊠ 10                                         |                                                                                                                             | 00% coveraç                              | ge                                         |                                                            |                                       |                                                                  |                                                               |  |  |  |  |
| Configuration:                                                           | block survey units                                                                                                          | ⊠ linear s                               | urvey units (1:                            | (w): <b>4,000 linear</b>                                   | feet 🗌                                | other survey units                                               | s (specify):                                                  |  |  |  |  |
| Scope: X non-se                                                          | elective (all sites record                                                                                                  | ded) 🗌 se                                | elective/thema                             | atic (selected sites                                       | recorded)                             |                                                                  | •                                                             |  |  |  |  |
| 1                                                                        | d: 🛛 systematic pede                                                                                                        |                                          | -                                          |                                                            | e)                                    |                                                                  |                                                               |  |  |  |  |
| 1                                                                        | m): 15 Crew Size: 1                                                                                                         |                                          |                                            |                                                            |                                       |                                                                  |                                                               |  |  |  |  |
| }                                                                        | ours: 4 Recording                                                                                                           | Person Ho                                | urs: 0 Total                               | Hours: 4                                                   |                                       |                                                                  |                                                               |  |  |  |  |
| Additional Narra                                                         |                                                                                                                             |                                          |                                            |                                                            |                                       |                                                                  |                                                               |  |  |  |  |
| route provided b<br>landmarks and a<br>Survey crew wall                  | was delineated by co<br>by the client, Enduran<br>ssociated project coc<br>ked multiple, parallel,<br>State guidelines. All | ce Resourd<br>ordinates in<br>non-overla | ces/ Madron<br>conjunction<br>pping transe | Surveying Compa<br>with GPS units to<br>ects spaced at app | ny. Archa<br>locate acc<br>proximatel | aeologists used k<br>curate project R-O<br>ly 50 ft (15 m) inter | mown topographic<br>-W boundaries. The<br>vals, in accordance |  |  |  |  |
| I.O.s (Isolated O                                                        | ccurrences) or archae                                                                                                       | eological s                              | ites.                                      |                                                            |                                       |                                                                  |                                                               |  |  |  |  |
| within 1/2 mile of                                                       | nary records search<br>the project area. LA 1<br>, lithic debitage, ston                                                    | 149779 is a                              | low-density                                | artifact scatter co                                        | mposed o                              | of ceramics (El Pa                                               | so brownware and                                              |  |  |  |  |
|                                                                          | , lithic debitage, ston<br>The site was assigne                                                                             |                                          |                                            |                                                            |                                       |                                                                  |                                                               |  |  |  |  |

eligible under criterion D (HPD log 76766. LA 150010 is a low-density artifact scatter composed of chipped-stone tools, lithic debitage, stone tool manufacturing items and ground stone along with a scatter of FCR. Two features were noted, a ash stain and a midden. The site was assigned an unspecified Prehistoric temporal affiliation (10,000 B.C.-A.D. 1450) The site was recommended eligible under criterion D (HPD log 76153. LA 150010 is located roughly 250 meters to the north of the 1H well pad location and was ground-truthed during the current project to confirm its size and location outside the proposed undertaking. Both of these sites are located well outside of the proposed project area (well north and south of the proposed well pads and linear ROW locations) or the proposed area of potential effect and will not be affected by this undertaking. 19. Environmental Setting (NRCS soil designation; vegetative community; elevation; etc.); The project area is located within a dunal desert rangeland that has been impacted by numerous sheetwashing events and wind erosion. The topography consists of mesquite, shinnery oak, yucca and grass stabilized sand sheet with few intermixed gravels. The vegetation consists of mesquite, yucca, and assorted range grasses and forbs which provide 75-100 percent surface visibility. The soils consist of light tan silty sand with a large amount of intermixed caliche gravels. Elevation within the project area is approximately 3150 and 3200 feet above mean sea level (AMSL). 20. a. Percent Ground Visibility: 75-100 percent b. Condition of Survey Area (grazed, bladed, undisturbed, etc.): Disturbed and portions of undisturbed. It should be noted that portions of the well pad and Multi-use ROW location have been severely impacted by water erosion (i.e. sheetwashing). In addition, proximity to existing unimproved roadway and previous oil and gas activities have added to the impacts to the project area. 21. CULTURAL RESOURCE FINDINGS Yes, See Page 3 No. Discuss Why: Sterile of cultural materials due in large part to a majority of the project area having been disturbed by various previous oil and gas activities (existing well location atop the 3H well location) and roadways (bordering all ROW locations). 22. Required Attachments (check all appropriate boxes): ☑ USGS 7.5 Topographic Map with sites, isolates, and survey area clearly drawn 23. Other Attachments: Copy of NMCRIS Mapserver Map Check Photographs and Log LA Site Forms - new sites (with sketch map & topographic map) Other Attachments LA Site Forms (update) - previously recorded & un-relocated sites (first 2 pages minimum) (Describe): Well pad Historic Cultural Property Inventory Forms Survey Plats, BLM Record List and Description of isolates, if applicable Check Map List and Description of Collections, if applicable 24. I certify the information provided above is correct and accurate and meets all applicable agency standards. Principal Investigator/Responsible Archaeologist: Michael Stowe, M.A., RPA Title (if not PI): Principal Investigator Signature Date 25. Reviewing Agency: 26. SHPO Reviewer's Name/Date Reviewer's Name/Date: Accepted ( Rejected ( HPD Log #: SHPO File Location: Tribal Consultation (if applicable): Yes No Date sent to ARMS: