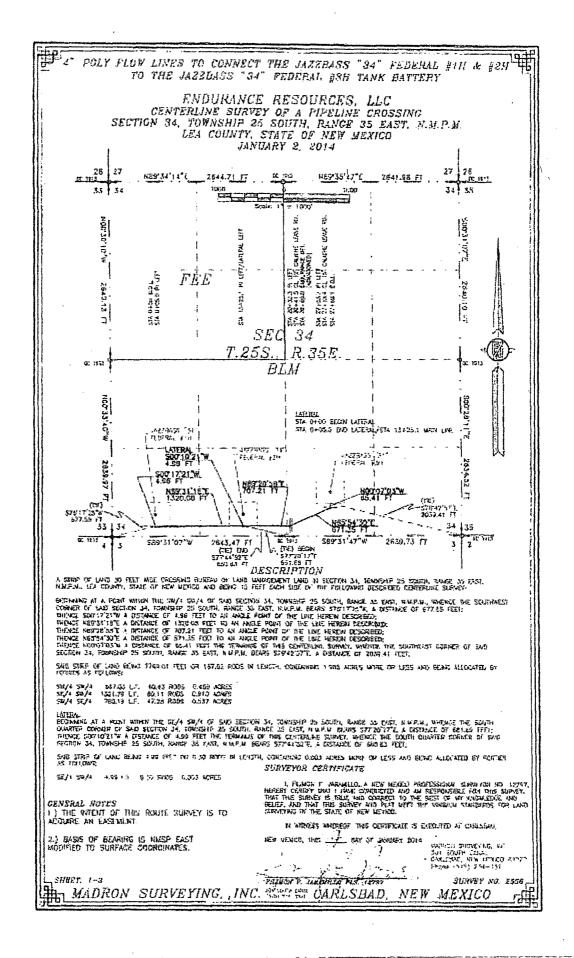

EDERAL #4H LOCATED 330 FT. FROM THE SOUTH LINE AND 660 FT. FROM THE EAST LINE OF SECTION 34, TOWNSHIP 25 SOUTH. RANCE 35 EAST, M.M.P.M. LEA COUNTY, STATE OF NEW MEXICO NOVEMBER 22. 2013 SURVEY NO. 2481 MADRON SURVEYING, INC. THE CARLSBAD, NEW MEXICO

3-



JAZZBASS "34" FEDERAL 43H FRAC POND ENDURANCE RESOURCES, LLC IN THE SV/4 SE/4 OF
SECTION 34, TOWNSHIP 25 SOUTH, RANCE 35 EAST, N.M.P.M.
LEA COUNTY, STATE OF NEW LIERICO DECEMBER 30, 2013 QUAD MAP HEET. 2-3 SURVEYING, INC. STREE CARLSBAD, NEW MEXICO SHEET: 2-9

JAZZBASS "34" FEDERAL #9H PRAC POND ENDURANCE RESOURCES, LLC IN THE SW/4 SE/4 OF SECTION 34, TOWNSHIP 25 SOUTH, RANGE 35 EAST, N.M.P.M. LEA COUNTY, STATE OF NEW MEXICO DECEMBER SO. 2018 APRIAL PHOTO HAT TREATS, 252, PARENTY SUEST: 3-3 SURVEYING, INC. (1588) CARLSBAD, NEW MEXICO 1





POLY FLOW LINES TO CONNECT THE JAZZBASS "34" PEDERAL WITH & WELL TO THE JAZZBASS "34" FEDERAL WITH TANK BATTERY ENDURANCE RESOURCES, LLC CENTERLINE SURVEY OF A PIFELINE CROSSING SECTION 34, TOWNSHIP 25 SOUTH, RANGE 35 EAST, N.M.P.M. LEA COUNTY, STATE OF NEW MEXICO JANUARY 2, 2014 ST4 0400 B,D.I UE HAZZBASS "34" FIXICRAL #3H JAZZPASS "34" FEDERAL FIN JANZBASS "JA" TEDERAL \$251 LAIEDAL STA 0400 BEGIN LATERAL STA 0408:0 FMI LATERAL/STA 13+25.1 MAIN LINE SHEET. 3-8 SURVEY NO. 2556 MADRON SURVEYING, INC. USS IS CARLSBAD, NEW MEXICO