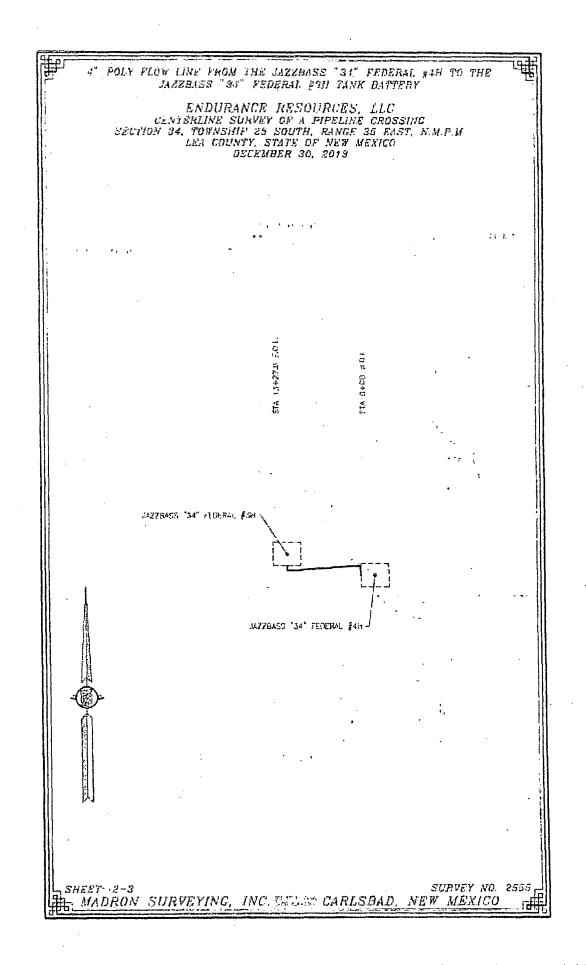

No allowable will be assigned to this completion until all interests have been consolidated or a non-standard unit has been approved by the division.

SCALE 1" = 100'
DIRECTIONS TO LOCATION
FROM THE INTERSECTION OF CR 2 (BATTLE AXE) AND EL PASO
PIPELINE ROAD, GO EAST ON EL PASO PIPELINE ROAD FOR APPROX.
11.6 MILES, GO NORTH ON 10' CALICHE LEASE ROAD APPROX.
1.1 MILES, LOCATION IS APPROX. 0.4 OF A MILE WEST.

ENDURANCE RESOURCES, LLC

JAZZBASS "34" FEDERAL #1H

LOCATED 330 FT. FROM THE SOUTH LINE
AND 660 FT. FROM THE WEST LINE OF
SECTION 34, TOWNSHIP 25 SOUTH,
RANGE 35 EAST, N.M.P.M.
LEA COUNTY, STATE OF NEW MEXICO

NOVEMBER 20, 2013

SURVEY NO. 2478

MADRON SURVEYING, INC. 301 SOUTH CARLSBAD, NEW MEXICO