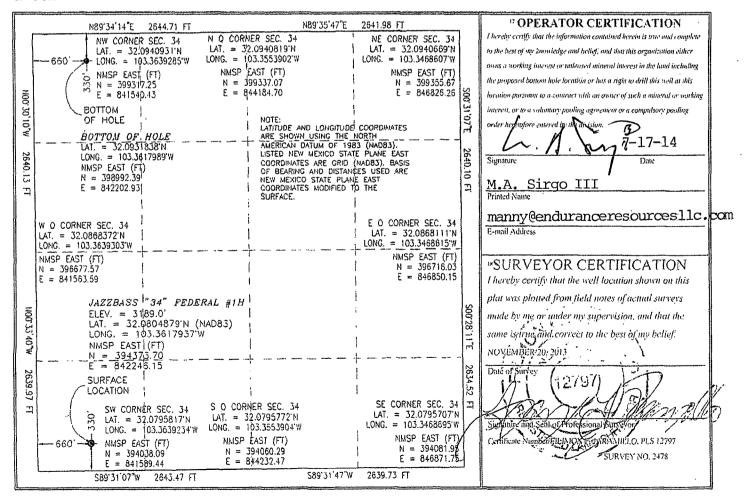

UL or lot no.

M

State of New Mexico

Form C-102

Energy, Minerals & Natural Resources Department OCD Submit one copy to appropriate OIL CONSERVATION DIVISION

District Office

1220 South St. Francis Dr. Santa Fe, NM 87505

JUL 0 1 2015

☐ AMENDED REPORT

WELL LOCATION AND ACREAGE DEDICATION PLAT

| Property Code          | 97088 VC -026 G-08 52    | Well Number            |
|------------------------|--------------------------|------------------------|
|                        | JAZZBASS 34 FEDERAL      | 1H                     |
| <sup>7</sup> OGRID No. | 8 Operator Name          | <sup>9</sup> Elevation |
| 270329                 | ENDURANCE RESOURCES, LLC | 3189.0                 |

Feet from the North/South line Feet from the East/West line County 330 SOUTH 660 WEST LEA

|                     | " Bottom Hole Location If Different From Surface |               |              |            |               |                  |               |                |        |  |
|---------------------|--------------------------------------------------|---------------|--------------|------------|---------------|------------------|---------------|----------------|--------|--|
| UL or let no.       | Section                                          | Township      | Range        | Lot Idn    | Feet from the | North/South line | Feet from the | East/West line | County |  |
| D                   | 34                                               | 25 S          | 35 E         |            | 330           | NORTH            | 660           | WEST           | LEA    |  |
| Dedicated Acres 160 | i <sup>13</sup> Joint o                          | r Infill 14 C | onsolidation | Code 15 Or | der No.       |                  |               |                |        |  |

No allowable will be assigned to this completion until all interests have been consolidated or a non-standard unit has been approved by the division.

SCALE 1" = 100'
DIRECTIONS TO LOCATION
FROM THE INTERSECTION OF CR 2 (BATTLE AXE) AND EL PASO
PIPELINE ROAD, GO EAST ON EL PASO PIPELINE ROAD FOR APPROX.
11.6 MILES, GO NORTH ON 10' CALICHE LEASE ROAD APPROX.
1.1 MILES, LOCATION IS APPROX. 0.4 OF A MILE WEST.

ENDURANCE RESOURCES, LLC

JAZZBASS "34" FEDERAL #1H

LOCATED 330 FT. FROM THE SOUTH LINE
AND 660 FT. FROM THE WEST LINE OF
SECTION 34, TOWNSHIP 25 SOUTH,
RANGE 35 EAST, N.M.P.M.
LEA COUNTY, STATE OF NEW MEXICO

NOVEMBER 20, 2013

SURVEY NO. 2478

MADRON SURVEYING, INC. 301 SOUTH CARLSBAD, NEW MEXICO