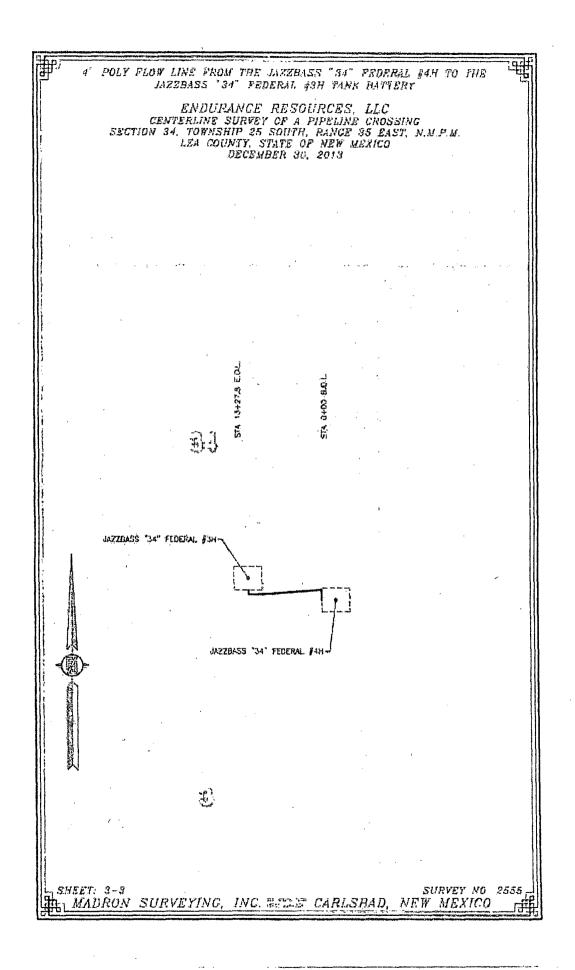

No allowable will be assigned to this completion until all interests have been consolidated or a non-standard unit has been approved by the division.

SCALE 1" = 100'
DIRECTIONS TO LOCATION
FROM THE INTERSECTION OF CR 2 (BATTLE AXE) AND EL PASO
PIPELINE ROAD, GO EAST ON EL PASO PIPELINE ROAD FOR APPROX.
11.6 MILES, GO NORTH ON 10' CALICHE LEASE ROAD APPROX.
1.1 MILES, LOCATION IS APPROX. 0.4 OF A MILE WEST.

ENDURANCE RESOURCES, LLC

JAZZBASS "34" FEDERAL #1H

LOCATED 330 FT. FROM THE SOUTH LINE
AND 660 FT. FROM THE WEST LINE OF
SECTION 34, TOWNSHIP 25 SOUTH,
RANGE 35 EAST, N.M.P.M.
LEA COUNTY, STATE OF NEW MEXICO

NOVEMBER 20, 2013

SURVEY NO. 2478

MADRON SURVEYING, INC. 301 SOUTH CARLSBAD, NEW MEXICO