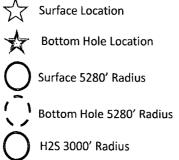

SURVEY NO. 2478,

MADRON SURVEYING, INC. 301 SOUTH CANAL CARLSBAD, NEW MEXICO

Jazzbass 34 Federal -1H

NMCRIS INVESTIGATION ABSTRACT FORM (NIAF)

| 1. NMCRIS Activity<br>No.: 129703                                                                                                                                                                                                                                                                                                                                                                       | 2a. Lead (Sponsoring) Agency: Bureau of Land Management- Carlsbad Field Office                                                                                                                                                                                                                                                                                                                                                                                                                                                                                                                                             | 2b. Othe<br>Agency<br>N/A                                                                                                      | er Permitting<br>(ies):         | 3. Lead Agency Report No.:<br>N/A                                           |
|---------------------------------------------------------------------------------------------------------------------------------------------------------------------------------------------------------------------------------------------------------------------------------------------------------------------------------------------------------------------------------------------------------|----------------------------------------------------------------------------------------------------------------------------------------------------------------------------------------------------------------------------------------------------------------------------------------------------------------------------------------------------------------------------------------------------------------------------------------------------------------------------------------------------------------------------------------------------------------------------------------------------------------------------|--------------------------------------------------------------------------------------------------------------------------------|---------------------------------|-----------------------------------------------------------------------------|
| 4. Title of Report: Cultural Resource Survand 4H, Frac Pond Loca Sections 34, Township Author(s) Michael St                                                                                                                                                                                                                                                                                             |                                                                                                                                                                                                                                                                                                                                                                                                                                                                                                                                                                                                                            |                                                                                                                                |                                 |                                                                             |
| 6. Investigation Type Research Design Overview/Lit Review                                                                                                                                                                                                                                                                                                                                               |                                                                                                                                                                                                                                                                                                                                                                                                                                                                                                                                                                                                                            | aphic stud                                                                                                                     | y   Site specific visi          | Collections/Non-Field Study  i Other  tion: (from: 2/7/2014 to: 2/7/2014)   |
| Endurance Resources I "34" Fed 1H, 2H, 3I approximately 4,000 li Sections 34, Township New Mexico. The well p Section 34. A total of re ROW was also surveyed overhead electric ROW surveyed that is located pad location and east of portion of the frac pond 3H well pad location. A around the frac pond surveyed on each side 400' by 400' well pad around the perimeter of 600' by 600'. All lands | aking (what does the project entail?):  LC. proposes to construct the Jaz- I and 4H, Frac Pond Location near feet of Multipurpose ROW 25 South, Range 35 East in Lea Co pads are located in the southern port oughly 4,000 linear feet of multi-put ed that include pipeline, lease roa I an improved north/south caliche in is located within the survey area in additional buffer of 200' was sur- locations. A survey buffer of 45 fer of the ROW centerline. In addition locations; a 200' buffer was sur- it the well location for a total survey surveyed for the project area are in a Bureau of Land Management-Ca | zz Bass n and within county, rtion of urpose ad and on was ng well road. A for the rveyed et was n to the rveyed area of owned | 9. Report Date: Febru           |                                                                             |
| Field Supervisor:                                                                                                                                                                                                                                                                                                                                                                                       |                                                                                                                                                                                                                                                                                                                                                                                                                                                                                                                                                                                                                            | -                                                                                                                              | AAS 14-238 12. Applicable Cultu | cy/Consultant Report No.: ral Resource Permit No(s): IM State Permit 14-172 |
| 13. Client/Customer (<br>Endurand<br>Contact: Kale Jac<br>Address: 11382 Lo                                                                                                                                                                                                                                                                                                                             | project proponent):<br>ce Resources<br>kson<br>ovington HWY<br>NM 88210                                                                                                                                                                                                                                                                                                                                                                                                                                                                                                                                                    |                                                                                                                                | 14. Client/Customer             |                                                                             |
| 15. Land Ownership S<br>Land Owner                                                                                                                                                                                                                                                                                                                                                                      | tatus ( <u>Must</u> be indicated on project ma                                                                                                                                                                                                                                                                                                                                                                                                                                                                                                                                                                             | ap):                                                                                                                           | Acres Surveyed                  | Acres in APE                                                                |
| Bureau of Land                                                                                                                                                                                                                                                                                                                                                                                          | Management-Carlsbad Field Office                                                                                                                                                                                                                                                                                                                                                                                                                                                                                                                                                                                           | Э                                                                                                                              | 37.65                           | 37.65                                                                       |
|                                                                                                                                                                                                                                                                                                                                                                                                         |                                                                                                                                                                                                                                                                                                                                                                                                                                                                                                                                                                                                                            | TOTALS                                                                                                                         | 37.65                           | 37.65                                                                       |

| 16 Records Search(es):                                                   |                                                                                                                             |                                          |                                            |                                                            |                                       |                                                                  |                                                               |  |  |  |  |
|--------------------------------------------------------------------------|-----------------------------------------------------------------------------------------------------------------------------|------------------------------------------|--------------------------------------------|------------------------------------------------------------|---------------------------------------|------------------------------------------------------------------|---------------------------------------------------------------|--|--|--|--|
| Date(s) of ARMS File Review 1/24/14 Name of Reviewer(s) M.Stowe          |                                                                                                                             |                                          |                                            |                                                            |                                       |                                                                  |                                                               |  |  |  |  |
|                                                                          | R File Review 1/24/14                                                                                                       | ļ                                        |                                            | eviewer(s) M.Stow                                          |                                       |                                                                  |                                                               |  |  |  |  |
| Date(s) of Other                                                         | Date(s) of Other Agency File Review 1/24/14 Name of Reviewer(s) M.Stowe Agency BLM-Carlsbad, Bruce Boeke                    |                                          |                                            |                                                            |                                       |                                                                  |                                                               |  |  |  |  |
| 17. Survey Data:                                                         |                                                                                                                             |                                          |                                            |                                                            |                                       |                                                                  |                                                               |  |  |  |  |
| a. Source Graphics 🔀 NAD 27 🔀 NAD 83                                     |                                                                                                                             |                                          |                                            |                                                            |                                       |                                                                  |                                                               |  |  |  |  |
| □ USGS 7.5' (1:24,000) topo map     □ Other topo map, Scale:     □     □ |                                                                                                                             |                                          |                                            |                                                            |                                       |                                                                  |                                                               |  |  |  |  |
|                                                                          |                                                                                                                             |                                          |                                            |                                                            |                                       |                                                                  |                                                               |  |  |  |  |
| b. USGS 7.5' Topographic Map Name USGS Quad Code                         |                                                                                                                             |                                          |                                            |                                                            |                                       |                                                                  |                                                               |  |  |  |  |
| Javelina Basin, NM 32103-A3                                              |                                                                                                                             |                                          |                                            |                                                            |                                       |                                                                  |                                                               |  |  |  |  |
|                                                                          |                                                                                                                             |                                          |                                            |                                                            |                                       |                                                                  |                                                               |  |  |  |  |
| c. County(ies): Le                                                       | ea County                                                                                                                   |                                          |                                            |                                                            |                                       |                                                                  |                                                               |  |  |  |  |
| 17. Survey Data (d                                                       | continued):                                                                                                                 |                                          |                                            | ****                                                       |                                       |                                                                  |                                                               |  |  |  |  |
|                                                                          | •                                                                                                                           |                                          |                                            |                                                            |                                       |                                                                  | :                                                             |  |  |  |  |
| d. Nearest City of                                                       | r Town: Eunice, NM                                                                                                          |                                          |                                            |                                                            |                                       |                                                                  |                                                               |  |  |  |  |
| e. Legal Descrip                                                         | tion:                                                                                                                       |                                          |                                            |                                                            |                                       |                                                                  |                                                               |  |  |  |  |
|                                                                          | Township (N/S)                                                                                                              | Range (E                                 | /W) S                                      | Section                                                    | 1/4                                   | 1/4 1/4                                                          | ]                                                             |  |  |  |  |
| j                                                                        | 25 South                                                                                                                    | 35 [                                     | East                                       | 34                                                         | Sout                                  | thern Portion                                                    |                                                               |  |  |  |  |
|                                                                          |                                                                                                                             |                                          |                                            |                                                            | <del> </del>                          |                                                                  |                                                               |  |  |  |  |
| 1                                                                        |                                                                                                                             | <u>l </u>                                |                                            |                                                            |                                       |                                                                  | J<br>!                                                        |  |  |  |  |
| Projected legal de                                                       | escription? Yes [ x ] ,                                                                                                     | , No [ ]                                 | Unplatte                                   | d [ ]                                                      |                                       |                                                                  |                                                               |  |  |  |  |
| f Other Descripti                                                        | on (e.g. well pad foot                                                                                                      | ages, mile                               | markers pla                                | ts. land grant nan                                         | ne. etc.):                            |                                                                  |                                                               |  |  |  |  |
| The project include (330 FSL; 660 FEL                                    | des the Jazz Bass "34<br>_), Frac Pond Location<br>35 East in Lea County                                                    | l" Fed 1H (3<br>n and appro              | 330 FSL; 660<br>eximately 4,0              | FWL), 2H (330 FSI<br>00 linear feet of Mu                  | L; 1,980 F\<br>ultipurpos             | e ROW within Sec                                                 | tions 34, Township                                            |  |  |  |  |
| roughly 4,000 line                                                       | ear feet of multi-purpo                                                                                                     | se ROW w                                 | as also surve                              | yed that include p                                         | ipeline, le                           | ase road and over                                                | head electric ROW.                                            |  |  |  |  |
|                                                                          | c pond location was s<br>h/ south caliche road                                                                              |                                          |                                            |                                                            |                                       |                                                                  |                                                               |  |  |  |  |
|                                                                          | n/ south callene road<br>fer of 200' was survey                                                                             |                                          |                                            |                                                            |                                       |                                                                  |                                                               |  |  |  |  |
| of the ROW center                                                        | erline. In addition to th                                                                                                   | e 400' by 4                              | 00' well pad l                             | ocations; a 200' bi                                        | uffer was                             | surveyed around t                                                | the perimeter of the                                          |  |  |  |  |
|                                                                          | a total survey area of t<br>//anagement-Carisbac                                                                            |                                          |                                            |                                                            |                                       |                                                                  |                                                               |  |  |  |  |
| 2                                                                        | nation and land owner                                                                                                       |                                          | ce. Flease s                               | ee attached Surve                                          | y map and                             | a bew record che                                                 | ck map for precise                                            |  |  |  |  |
|                                                                          |                                                                                                                             |                                          |                                            |                                                            |                                       |                                                                  |                                                               |  |  |  |  |
| 18. Survey Field Intensity: ⊠ 10                                         |                                                                                                                             | 00% coveraç                              | ge                                         |                                                            |                                       |                                                                  |                                                               |  |  |  |  |
| Configuration:                                                           | block survey units                                                                                                          | ⊠ linear s                               | urvey units (1:                            | (w): <b>4,000 linear</b>                                   | feet 🗌                                | other survey units                                               | s (specify):                                                  |  |  |  |  |
| Scope: X non-se                                                          | elective (all sites record                                                                                                  | ded) 🗌 se                                | elective/thema                             | atic (selected sites                                       | recorded)                             |                                                                  | •                                                             |  |  |  |  |
| 1                                                                        | d: 🛛 systematic pede                                                                                                        |                                          | -                                          |                                                            | e)                                    |                                                                  |                                                               |  |  |  |  |
| 1                                                                        | m): 15 Crew Size: 1                                                                                                         |                                          |                                            |                                                            |                                       |                                                                  |                                                               |  |  |  |  |
| }                                                                        | ours: 4 Recording                                                                                                           | Person Ho                                | urs: 0 Total                               | Hours: 4                                                   |                                       |                                                                  |                                                               |  |  |  |  |
| Additional Narra                                                         |                                                                                                                             |                                          |                                            |                                                            |                                       |                                                                  |                                                               |  |  |  |  |
| route provided b<br>landmarks and a<br>Survey crew wall                  | was delineated by co<br>by the client, Enduran<br>ssociated project coc<br>ked multiple, parallel,<br>State guidelines. All | ce Resourd<br>ordinates in<br>non-overla | ces/ Madron<br>conjunction<br>pping transe | Surveying Compa<br>with GPS units to<br>ects spaced at app | ny. Archa<br>locate acc<br>proximatel | aeologists used k<br>curate project R-O<br>ly 50 ft (15 m) inter | mown topographic<br>-W boundaries. The<br>vals, in accordance |  |  |  |  |
| I.O.s (Isolated O                                                        | ccurrences) or archae                                                                                                       | eological s                              | ites.                                      |                                                            |                                       |                                                                  |                                                               |  |  |  |  |
| within 1/2 mile of                                                       | nary records search<br>the project area. LA 1<br>, lithic debitage, ston                                                    | 149779 is a                              | low-density                                | artifact scatter co                                        | mposed o                              | of ceramics (El Pa                                               | so brownware and                                              |  |  |  |  |
|                                                                          | , lithic debitage, ston<br>The site was assigne                                                                             |                                          |                                            |                                                            |                                       |                                                                  |                                                               |  |  |  |  |

eligible under criterion D (HPD log 76766. LA 150010 is a low-density artifact scatter composed of chipped-stone tools, lithic debitage, stone tool manufacturing items and ground stone along with a scatter of FCR. Two features were noted, a ash stain and a midden. The site was assigned an unspecified Prehistoric temporal affiliation (10,000 B.C.-A.D. 1450) The site was recommended eligible under criterion D (HPD log 76153. LA 150010 is located roughly 250 meters to the north of the 1H well pad location and was ground-truthed during the current project to confirm its size and location outside the proposed undertaking. Both of these sites are located well outside of the proposed project area (well north and south of the proposed well pads and linear ROW locations) or the proposed area of potential effect and will not be affected by this undertaking. 19. Environmental Setting (NRCS soil designation; vegetative community; elevation; etc.); The project area is located within a dunal desert rangeland that has been impacted by numerous sheetwashing events and wind erosion. The topography consists of mesquite, shinnery oak, yucca and grass stabilized sand sheet with few intermixed gravels. The vegetation consists of mesquite, yucca, and assorted range grasses and forbs which provide 75-100 percent surface visibility. The soils consist of light tan silty sand with a large amount of intermixed caliche gravels. Elevation within the project area is approximately 3150 and 3200 feet above mean sea level (AMSL). 20. a. Percent Ground Visibility: 75-100 percent b. Condition of Survey Area (grazed, bladed, undisturbed, etc.): Disturbed and portions of undisturbed. It should be noted that portions of the well pad and Multi-use ROW location have been severely impacted by water erosion (i.e. sheetwashing). In addition, proximity to existing unimproved roadway and previous oil and gas activities have added to the impacts to the project area. 21. CULTURAL RESOURCE FINDINGS Yes, See Page 3 No. Discuss Why: Sterile of cultural materials due in large part to a majority of the project area having been disturbed by various previous oil and gas activities (existing well location atop the 3H well location) and roadways (bordering all ROW locations). 22. Required Attachments (check all appropriate boxes): ☑ USGS 7.5 Topographic Map with sites, isolates, and survey area clearly drawn 23. Other Attachments: Copy of NMCRIS Mapserver Map Check Photographs and Log LA Site Forms - new sites (with sketch map & topographic map) Other Attachments LA Site Forms (update) - previously recorded & un-relocated sites (first 2 pages minimum) (Describe): Well pad Historic Cultural Property Inventory Forms Survey Plats, BLM Record List and Description of isolates, if applicable Check Map List and Description of Collections, if applicable 24. I certify the information provided above is correct and accurate and meets all applicable agency standards. Principal Investigator/Responsible Archaeologist: Michael Stowe, M.A., RPA Title (if not PI): Principal Investigator Signature Date 25. Reviewing Agency: 26. SHPO Reviewer's Name/Date Reviewer's Name/Date: Accepted ( Rejected ( HPD Log #: SHPO File Location: Tribal Consultation (if applicable): Yes No Date sent to ARMS:

#### MANAGEMENT SUMMARY:

No new archaeological sites or historic properties (built environment) were encountered during the current survey. During a preliminary records search of state and federal files two archaeological sites (LA 150010, LA 149779) were noted within ½ mile of the project area. LA 149779 is a low-density artifact scatter composed of ceramics (El Paso brownware and Jornada Brown), lithic debitage, stone tool manufacturing items and ground stone along with a scatter of FCR. No features were observed. The site was assigned a Late Formative temporal affiliation (A.D. 1200-1450). The site was recommended eligible under criterion D (HPD log 76766. LA 150010 is a low-density artifact scatter composed of chipped-stone tools, lithic debitage, stone tool manufacturing items and ground stone along with a scatter of FCR. Two features were noted, a ash stain and a midden. The site was assigned an unspecified Prehistoric temporal affiliation (10,000 B.C.-A.D. 1450) The site was recommended eligible under criterion D (HPD log 76153. LA 150010 is located roughly 250 meters to the north of the 1H well pad location and was ground-truthed during the current project to confirm its size and location outside the proposed undertaking. Both of these sites are located well outside of the proposed project area (well north and south of the proposed well pads and linear ROW locations) or the proposed area of potential effect and will not be affected by this undertaking.