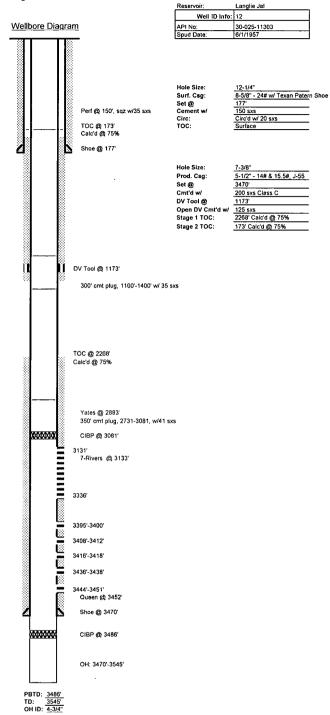

# **GENERAL WELL DATA**

- GL 3,236'
- 8-5/8" 24# surface csg @ 177', cmt'd w/150 sx. TOC @ surface
- 5-1/2" 14# & 15.5# prod. csg @ 3470', cmt'd w/1173 sx. TOC, stage 1 @ 2268' (calc @75%), stage 2 @ 173' (calc @ 75%)
- TD @ 3,545'
- PBTD @ 3,486'
- 7-Rivers perfs: 3,131'-3,451'
- Queen OH: 3,470'-3,545'

  3.A SETCIBP 3575' CAP W/ 35' CMT BY W.L.

  3.B PU work string and RIH w/ CIBP and set @ 3081'.

  OR 25345.
- 4. Circulate well with mud.
- 5. Set 350' cmt plug (2731'-3081') on top of CIBP w/ 41 sxs.
- 6. PU to 1400' and set 300' cmt plug (1100'-1400') w/ 35 sxs. WOC and tag.
- 7. POOH w/ work string.
- 8. MIRU WL. RIH w/ perf gun and perf @ 150°.
- 9. POOH w/ WL.
- 10. Sqz perf @ 150° w/ 35 sxs cmt. Circulate cmt to surface.
- 11. RDMO plugging equipment.
- 12. ND BOP
- 13. Cut off wellhead and weld on marker.

### Field: Langlie Mattix (7-Rivers & Queen)

|           | Location:            |   |
|-----------|----------------------|---|
| Footage:  | 1977 FEL & 2310 FNL  |   |
| Section;  | 31, T - 24S, R - 37E |   |
| Block:    |                      | _ |
| Survey:   |                      | _ |
| County:   | Lea                  | _ |
| Lat:      |                      |   |
| Long:     |                      | Ξ |
|           | Elevations:          |   |
| GL:       | 3236'                | _ |
| DF        | 3250'                | Ξ |
| KB:       | 3250'                | _ |
| KB Calc:  |                      | _ |
| ck w/log? |                      |   |

| PROPOSED |
|----------|
|          |

| Date      | History                                                                       |
|-----------|-------------------------------------------------------------------------------|
| 01-Jun-57 | OTD - 3545'. Treated w/ 100 gals Controlflow prior to Frac. Hydra frac O.H.   |
|           | from 3470' to 3545' w/ 20,000 gals refined oil carrying 39,000# sand. Pmp'g:  |
|           | 60 bopd & 18 pwpd,                                                            |
| 16-Mar-74 | Perfd 7-R and queen from 3395'-3400', 3408'-12', 3416'-18', 3,436'-38'        |
|           | & 3,444'-3451', 1 JSPF, 25 holes. Acidized with 2,000 gals. Pmp'g: 30 bopd    |
|           | & 36 bwpd - TSTM gas.                                                         |
| 15-Jul-81 | Ran GR-CNL-Cl. Acid Sand frac'd w/ 10,000 gals 15% HCl & 10,000# 20/40        |
|           | mesh sand. Prior test: 20 bopd & 30 bwpd. After treatment test: 50 bopd &     |
|           | 93 bwpd.                                                                      |
| 09-May-94 | RIH w/ bit cleaned out f/ 3486', Drilled out to 3547', Ran GR/Corr logs from  |
|           | 3486' to 1785'. Set CIBP @ 3385'. Swabbed test from 3385' to 3281'.           |
|           | No test reported. Drilled out CIBP and push to 3486'                          |
| 3-Oct-95  | RU Wireline & set RBP @ 3342'. Perfd 7-R from 3131'-3336'. Frac'd w/ 2000     |
|           | gals 15% HCl plus 22,146# 16/30 mesh sand. Pumped cmt to 3450'.               |
|           | Pressured to 1524' psig. Test back side. Drilled cmt to 3460', Acidized perfs |
|           | 3394'-3463' w/ 4000 gals 7-1/2% FeA2x. No test reported.                      |