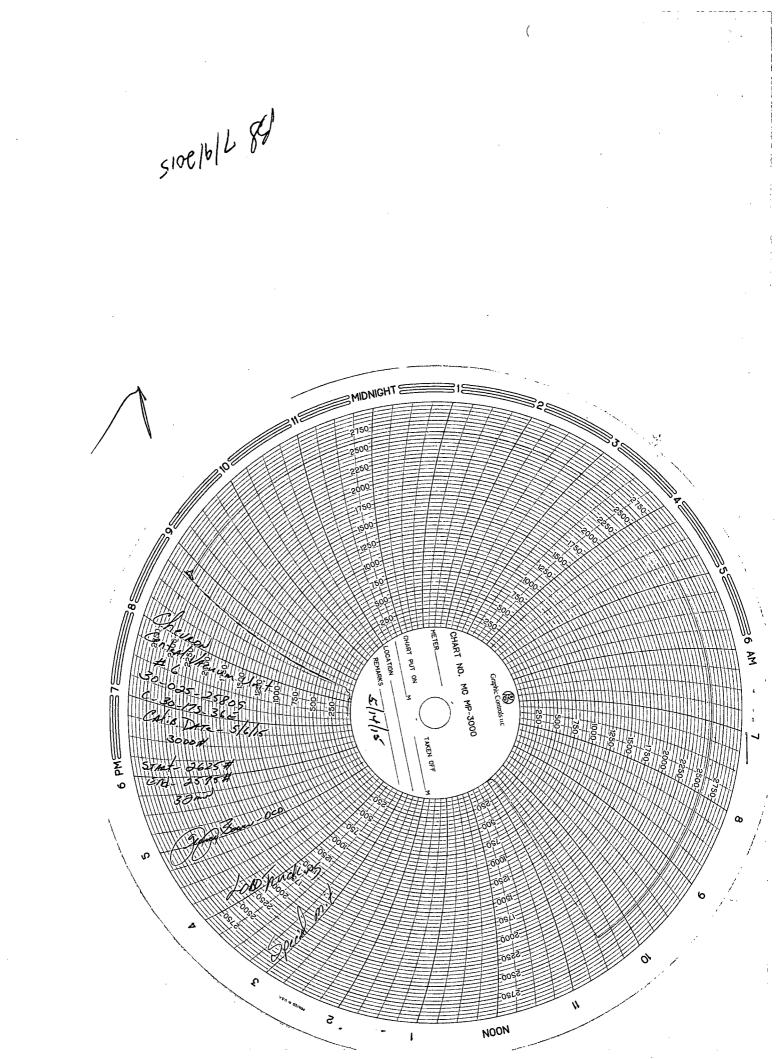

|        | Submit 1 Copy To Appropriate District State of New Me                                                                                                                                                                                                                                                                                                               |               | Form C-103                                                  |  |
|--------|---------------------------------------------------------------------------------------------------------------------------------------------------------------------------------------------------------------------------------------------------------------------------------------------------------------------------------------------------------------------|---------------|-------------------------------------------------------------|--|
|        | Office Energy, Minerals and Natural Resources                                                                                                                                                                                                                                                                                                                       |               | <u>, Revise</u> d July 18, 2013                             |  |
|        | 1625 N. French Dr., Hobbs, NM 88240                                                                                                                                                                                                                                                                                                                                 |               | WELL API NO.                                                |  |
|        | Districi II - (575) 748-1283<br>811 S First Si., Ariesia, NM 88210                                                                                                                                                                                                                                                                                                  |               | 3002525809 -                                                |  |
|        | District III - (505) 334-6178 1220 South St. Fran<br>1000 Rio Brazos Rd. Aztec, NM 87410 Santa Fe, NM 87                                                                                                                                                                                                                                                            |               | 5. Indicate Type of Lease<br>STATE 🛛 FEE 🗌                  |  |
| (~)    | District IV - (505) 476-3460<br>1220 S. St. Francis Dr., Santa Fe. NM 87505                                                                                                                                                                                                                                                                                         | 1             | 6. State Oil & Gas Lease No.<br>857943                      |  |
|        | SUNDRY NOTICES AND REPORTS ON WELLS<br>(DO NOT USE THIS FORM FOR PROPOSALS TO DRILL OR TO DEEPEN OR PLUG BACK TO A<br>DIFFERENT RESERVOIR. USE "APPLICATION FOR PERMIT" (FORM C-101) FOR SU <b>GOBBS OCD</b><br>PROPOSALS.)                                                                                                                                         |               | 7. Lease Name or Unit Agreement Name<br>CENTRAL VACUUM UNIT |  |
| ,      |                                                                                                                                                                                                                                                                                                                                                                     |               | 8. Well Number 6                                            |  |
| Ļ      | 1. Type of Well: Oil Well 🔲 🛛 Gas Well 🔲 X Other Injector                                                                                                                                                                                                                                                                                                           |               |                                                             |  |
|        | 2. Name of Operator<br>CHEVRON U.S.A.                                                                                                                                                                                                                                                                                                                               | JUL OI 2013   | 9. OGRID Number<br>4323                                     |  |
|        | <ol> <li>Address of Operator</li> <li>15 SMITH ROAD MIDLAND, TX 79705</li> </ol>                                                                                                                                                                                                                                                                                    | RECEIVED      | 10. Pool name or Wildcat<br>VACUUM GRAYBURG SAN ANDRES      |  |
|        | 4. Well Location                                                                                                                                                                                                                                                                                                                                                    |               |                                                             |  |
|        | Unit Letter _C _:_ 1310 _feet from the _N_ line and _2560 _feet from the _W_ line Section 30 Township 17 S Range 35-E NMPM County LEA                                                                                                                                                                                                                               |               |                                                             |  |
| Ĩ      | 11. Elevation (Show whether DR, RKB, RT, GR, etc.)                                                                                                                                                                                                                                                                                                                  |               |                                                             |  |
|        | 3995' GL                                                                                                                                                                                                                                                                                                                                                            |               |                                                             |  |
|        | 12. Check Appropriate Box to Indicate Nature of Notice, Report or Other Data                                                                                                                                                                                                                                                                                        |               |                                                             |  |
|        | NOTICE OF INTENTION TO: SUBSEQUENT REPORT OF;                                                                                                                                                                                                                                                                                                                       |               |                                                             |  |
|        | PERFORM REMEDIAL WORK PLUG AND ABANDON REMEDIAL WORK                                                                                                                                                                                                                                                                                                                |               |                                                             |  |
|        | TEMPORARILY ABANDON CHANGE PLANS COMMENCE DRILLING OPNS. PAND A U                                                                                                                                                                                                                                                                                                   |               |                                                             |  |
|        |                                                                                                                                                                                                                                                                                                                                                                     |               |                                                             |  |
|        | CLOSED-LOOP SYSTEM                                                                                                                                                                                                                                                                                                                                                  |               |                                                             |  |
| , ·    | OTHER:                                                                                                                                                                                                                                                                                                                                                              | OTHER: ANNUAL | MITTEST                                                     |  |
|        | 13. Describe proposed or completed operations. (Clearly state all pertinent details, and give pertinent dates, including estimated date of starting any proposed work). SEE RULE 19.15.7.14 NMAC. For Multiple Completions: Attach wellbore diagram of proposed completion or recompletion. CHEVRON U.S.A. INC HAS CONDUCTED THE ANNUAL MIT TEST ON THE ABOVE WELL. |               |                                                             |  |
|        | CHART ATTACHED.<br>**PLEASE NOTE THIS TEST IS FOR UIC ANNUAL TESTING**                                                                                                                                                                                                                                                                                              |               |                                                             |  |
|        |                                                                                                                                                                                                                                                                                                                                                                     |               |                                                             |  |
|        | Spud Date: Rig Release Date:                                                                                                                                                                                                                                                                                                                                        |               |                                                             |  |
|        |                                                                                                                                                                                                                                                                                                                                                                     |               | ·                                                           |  |
| -      | Librarian earlier that the information above is true and complete to the best of my keev lodge and belief                                                                                                                                                                                                                                                           |               |                                                             |  |
| ļ      | I hereby certify that the information above is true and complete to the best of my knowledge and belief.                                                                                                                                                                                                                                                            |               |                                                             |  |
| :      | SIGNATURE: All L (Jus as TITLE: REGULATORY ASSISTANT DATE: 4.26.2015                                                                                                                                                                                                                                                                                                |               |                                                             |  |
|        | Type or print name: Adriann Garcia E-mail address: Adriann.Garcia@chevron.com PHONE: 432-687-7617                                                                                                                                                                                                                                                                   |               |                                                             |  |
|        |                                                                                                                                                                                                                                                                                                                                                                     |               |                                                             |  |
|        | For State Use Only<br>Rall a group h St CC                                                                                                                                                                                                                                                                                                                          | 2             | The A                                                       |  |
|        | APPROVED BY: Bell Somamak TITLE Stuff<br>Conditions of Approval (if any):                                                                                                                                                                                                                                                                                           | Manager       | DATE 1/9/2015                                               |  |
| , e -  | N CONTRACTOR                                                                                                                                                                                                                                                     |               |                                                             |  |
| :<br>N |                                                                                                                                                                                                                                                                                                                                                                     |               |                                                             |  |
|        |                                                                                                                                                                                                                                                                                                                                                                     |               |                                                             |  |
|        | · · · ·                                                                                                                                                                                                                                                                                                                                                             | :             | JUL 1 4 2015                                                |  |
|        |                                                                                                                                                                                                                                                                                                                                                                     |               | Ann                                                         |  |