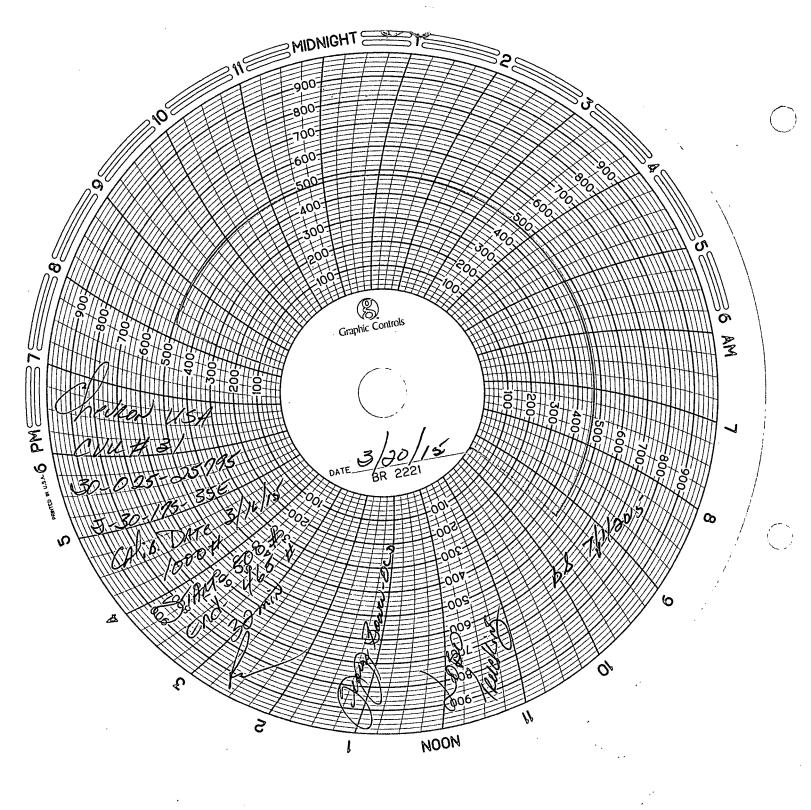

| Description       CONSERVATION DIVISION       WELL APPLICAS         Description       CONSERVATION DIVISION       3002525795         Description       Santo Fe, NM 87505       Sindicast Transmission         Description       Santo Fe, NM 87505       Sindicast Transmission         Subtraction       Subtraction       Santo Fe, NM 87505       Sindicast Transmission         CON OT USE INIS FORM FOR MORPORALS IS DELL OR TO DEFERIO R FUELS BACK TO A DIFFERENT RESERVOR. USE "APPLICATION FOR PERMIT" (FORM C-101) FOR SUCH PROPOSALS IS DELL OR TO DEFERIO R FUELS BACK TO A DIFFERENT RESERVOR. USE "APPLICATION FOR PERMIT" (FORM C-101) FOR SUCH PROPOSALS IS DELL OR TO DEFERIO R FUELS BACK TO A DIFFERENT RESERVOR. USE "APPLICATION FOR PERMIT" (FORM C-101) FOR SUCH PROPORT OF         1. Type of Well:       Gas Well & Other Injector       HOBBS OCD         3. Address of Operator       Santo Fee from the SL line and _1330 [feet from the LE line         Section       JUIN 19 2015       10. Pool name or Wildcat         VACUUM GRAYBURG SAN ANDRES       11. Elevation (Show whether DR RKB, RT, GR. etc.)       SUBSEQUENT REPORT OF:         12. Check Appropriate Box to Indicate Nature of Notice, Report or Other Data       NOTICE OF IN                                                                                                                                                                                                                                                                                                                                                                                                                                                                                                                                                                                                                  | Discrete - (27) 393-6161       CHARGE, Minine Cos UND-MERCER (RESOURCES)       WELL APPLING.         Discrete - (27) 393-6178       OIL CONSERVATION DIVISION       3002525795         Discrete - (27) 393-6178       OIL CONSERVATION DIVISION       3002525795         Discrete - (27) 393-6178       Santo Fe, NM 87505       Sindice Type of Leose _ State VELT         Discrete - (27) 393-6178       Santo Fe, NM 87505       Sindice Type of Leose _ State VELT         Discrete - (27) 393-6178       Santo Fe, NM 87505       Sindice Type of Leose _ State VELT         Discrete - (27) 393-6178       Santo Fe, NM 87505       Sindice Type of Leose _ State VELT         Discrete - (27) 393-6178       Santo Fe, NM 87505       Sindice Type of Leose _ State VELT         Different reservoirs, Use 'APPLICATION FOR PERMIT' (ForM C-101) FOR SUCH       FCORASIS       Sindice Type of Leose _ State VELT         PROPOSALS       Santo Fe, NM 87505       Sindice Type of Leose _ State VELT       Sindice Type of Leose _ State VELT         2. Name of Operator       Santo Fe, NM 87505       Received _ Vacuum Market UACUUM UNIT       Sindice Type of Welt         3. Address of Operator       Santo Fee from the _S_ line and _1330 _ feet from the _E line       Section       OR OPERATURAL VACUUM GRAYBURG SAN ANDRES         4. Well Location       Unit Letter 1330 _ feet from the _S_ line and _1330 _ feet from the _E line       Subsequent report OF                                                                                                                                                                                                                                                                                                                                                                                                                                                                                                                                                                                                                                        | Submit I Copy Io Appropriate District                                      | State of New Me                  |                                       | Form C                                                                                                                                                                                                                                                                                                                                                                                                                                                                                                                                                                                                                                                                                                                                                                                                                                                                                                                                                                                                                                                                                                                                                                                                                                                                                                                                                                                                                                                                                                                                                                                                                                                                                                                                                                                                                                                                             |
|-------------------------------------------------------------------------------------------------------------------------------------------------------------------------------------------------------------------------------------------------------------------------------------------------------------------------------------------------------------------------------------------------------------------------------------------------------------------------------------------------------------------------------------------------------------------------------------------------------------------------------------------------------------------------------------------------------------------------------------------------------------------------------------------------------------------------------------------------------------------------------------------------------------------------------------------------------------------------------------------------------------------------------------------------------------------------------------------------------------------------------------------------------------------------------------------------------------------------------------------------------------------------------------------------------------------------------------------------------------------------------------------------------------------------------------------------------------------------------------------------------------------------------------------------------------------------------------------------------------------------------------------------------------------------------------------------------------------------------------------------------------------------------------------------------------------------------------------------------------------------------------------------------------------------------------------------------------------------------------------------------------------------------------------------------------------------------------------------------------------------------|-------------------------------------------------------------------------------------------------------------------------------------------------------------------------------------------------------------------------------------------------------------------------------------------------------------------------------------------------------------------------------------------------------------------------------------------------------------------------------------------------------------------------------------------------------------------------------------------------------------------------------------------------------------------------------------------------------------------------------------------------------------------------------------------------------------------------------------------------------------------------------------------------------------------------------------------------------------------------------------------------------------------------------------------------------------------------------------------------------------------------------------------------------------------------------------------------------------------------------------------------------------------------------------------------------------------------------------------------------------------------------------------------------------------------------------------------------------------------------------------------------------------------------------------------------------------------------------------------------------------------------------------------------------------------------------------------------------------------------------------------------------------------------------------------------------------------------------------------------------------------------------------------------------------------------------------------------------------------------------------------------------------------------------------------------------------------------------------------------------------------------|----------------------------------------------------------------------------|----------------------------------|---------------------------------------|------------------------------------------------------------------------------------------------------------------------------------------------------------------------------------------------------------------------------------------------------------------------------------------------------------------------------------------------------------------------------------------------------------------------------------------------------------------------------------------------------------------------------------------------------------------------------------------------------------------------------------------------------------------------------------------------------------------------------------------------------------------------------------------------------------------------------------------------------------------------------------------------------------------------------------------------------------------------------------------------------------------------------------------------------------------------------------------------------------------------------------------------------------------------------------------------------------------------------------------------------------------------------------------------------------------------------------------------------------------------------------------------------------------------------------------------------------------------------------------------------------------------------------------------------------------------------------------------------------------------------------------------------------------------------------------------------------------------------------------------------------------------------------------------------------------------------------------------------------------------------------|
| Difference       (57) 763 763 763 703       3002525795         Difference       Santo Fe, NM 87505       Sindice Type of Lease         Sindiculu       Santo Fe, NM 87505       Sindice Type of Lease         Sindiculu       Suntor Fe, NM 87505       Sindice Type of Lease         Sindiculu       Suntor Fe, NM 87505       Sindice Type of Lease         Suntor Fe, NM 87505       Sindice Type of Lease       Sindice Type of Lease         Suntor Fe, NM 87505       Sindice Type of Lease       Sindice Type of Lease         Suntor Fe, NM 87505       Sindice Type of Lease       Sindice Type of Lease         Suntor Ference       Sindice Type of Lease       Sindice Type of Lease         Sindice Type of Well       Gas Well       Control Control       Sindice Type of Lease         Sindice Strong       Sindice Type of Lease       Sindice Type of Lease       Sindice Type of Lease         Sindice Strong       Sindice Type of Lease       Sindice Type of Lease       Sindice Type of Lease         Sindice Strong       Sindice Type of Lease       Sindice Type of Lease       Sindice Type of Lease         Sindice Strong       Sindice Type of Lease       Sindice Type of Lease       Sindice Type of Lease         Sindice Strong       Sindice Type of Lease       Sindice Type of Lease       Sindice Type of Lease                                                                                                                                                                                                                                                                                                                                                                                                                                                                                                                                                                                                                                                                                                                                                                         | Difference       (57) 763 763 763 703       3002525795         Difference       Santo Fe, NM 87505       Sindice Type of Lease         Sindiculu       Santo Fe, NM 87505       Sindice Type of Lease         Sindiculu       Suntor Fe, NM 87505       Sindice Type of Lease         Sindiculu       Suntor Fe, NM 87505       Sindice Type of Lease         Suntor Fe, NM 87505       Sindice Type of Lease       Sindice Type of Lease         Suntor Fe, NM 87505       Sindice Type of Lease       Sindice Type of Lease         Suntor Fe, NM 87505       Sindice Type of Lease       Sindice Type of Lease         Suntor Ference       Sindice Type of Lease       Sindice Type of Lease         Sindice Type of Well       Gas Well       Control Control       Sindice Type of Lease         Sindice Strong       Sindice Type of Lease       Sindice Type of Lease       Sindice Type of Lease         Sindice Strong       Sindice Type of Lease       Sindice Type of Lease       Sindice Type of Lease         Sindice Strong       Sindice Type of Lease       Sindice Type of Lease       Sindice Type of Lease         Sindice Strong       Sindice Type of Lease       Sindice Type of Lease       Sindice Type of Lease         Sindice Strong       Sindice Type of Lease       Sindice Type of Lease       Sindice Type of Lease                                                                                                                                                                                                                                                                                                                                                                                                                                                                                                                                                                                                                                                                                                                                                                         | District I - (575) 393-6161                                                | Energy, Minerals and Nati        | <del>ura</del> l Resources            |                                                                                                                                                                                                                                                                                                                                                                                                                                                                                                                                                                                                                                                                                                                                                                                                                                                                                                                                                                                                                                                                                                                                                                                                                                                                                                                                                                                                                                                                                                                                                                                                                                                                                                                                                                                                                                                                                    |
| 1220 South St. Francis Dr.<br>Santo Fe, NM 87505       1220 South St. Francis Dr.<br>Santo Fe, NM 87505       5. Indicate Type of Leage<br>StATE Z       1220 South St. Francis Dr.<br>StATE Z         1220 South St. Francis Dr.<br>State Fe, NM 87505       State F2, ME 87505       State F2, ME 87505         1220 South St. Francis Dr.<br>State Fe, NM 87505       State F2, ME 87505       State Z       FE77E         1220 South St. Francis Dr.<br>State Ferrer Teseneous. Benevolation For PROPOSALS to DRIL OF to DEEPEN OR FUG Back TO A<br>DEFERENT Reservoirs. Use "APPLICATION FOR PERMIT" (FORM C-101) FOR SUCH       I. Leage Mere of Unit Agreement Name<br>CENTRAL VACUUM UNIT         1. Type of Well: Oil Well       Gas Well X Other Injector       HOBBS OCL       I. Well Number         3. Address of Operator       S. Mitte Edge of Wildcot       VACUUM GRAVBURG SAN ANDRES         4. Well Location       Unit Letter J _ 1330 feet from the _S line and _ 1330 feet from the _E, line<br>Section 30       To Pool name or Wildcot         11. Elevation (Show whether DR, RKB, RT, GR, etc.)       II. Elevation (Show whether DR, RKB, RT, GR, etc.)       II. Elevation (Show Whether DR, RKB, RT, GR, etc.)         12. Check Appropriate Box to Indicate Nature of Notice. Report or Other Data       SUBSEQUENT REPORT OF:<br>SUBSEQUENT REPORT OF:<br>SUBSEQUENT REPORT OF:<br>SUBSEQUENT REPORT OF:<br>SUBSEQUENT REPORT OF:<br>PERFORM REMEDIAL WORK       ALTERING CASING<br>COMMENCE DRILLING OPNS P AND A         13. Describe proposed or completed operations. (Clearly state oil pertinent details, and give perfinent dates. includir<br>estimated date of starting any                                                                                                                                                                                                                                                                                                                                                                                                          | 1220 South St. Francis Dr.<br>Santo Fe, NM 87505       1220 South St. Francis Dr.<br>Santo Fe, NM 87505       5. Indicate Type of Leage<br>STATE 20 FE77E         1220 South St. Francis D. Senter E. MR 87505       State 12 FE77E       6. State 10 FE77E         1220 South St. Francis D. Senter E. MR 87505       State 12 FE77E       6. State 10 FE77E         1220 South St. Francis D. Senter E. MR 87505       State 12 FE77E       6. State 10 FE77E         1220 South St. Francis D. Senter E. MR 87505       State 12 FE77E       6. State 10 FE77E         1220 South St. Francis D. Senter E. MR 87505       State 12 FE77E       6. State 10 FE77E         1220 South St. Francis D. Senter E. MR 87505       State 12 FE77E       6. State 10 FE77E         1220 South St. Francis D. Senter E. MR 87505       State 12 FE77E       6. State 10 FE77E         11. Type of Well: Oil Well       Gas Well X Other Injector       HOBBS OCD       8. Well Number         12. Name of Operator       13. Other Injector       9. OGRID Number       10. Pool name or Wildcot         13. SMTH ROAD MIDLAND, TX 79705       RECEIVED       10. Pool name or Wildcot       VACUUM GRAVBURG SAN ANDRES         13. Section 30       Township 17 S Range 35 E NMPM County LEA       11. Elevation (Show whether DR, RKB, RT, GR, etc.)       11. Elevation (Show whether DR, RKB, RT, GR, etc.)       12. Check Appropriate Box to Indicate Nature of Notice. Report or Other Data         12. Ch                                                                                                                                                                                                                                                                                                                                                                                                                                                                                                                                                                                                                   | District II - (575) 748-1283                                               |                                  |                                       |                                                                                                                                                                                                                                                                                                                                                                                                                                                                                                                                                                                                                                                                                                                                                                                                                                                                                                                                                                                                                                                                                                                                                                                                                                                                                                                                                                                                                                                                                                                                                                                                                                                                                                                                                                                                                                                                                    |
| 1000 Relinds Result       Santo Fe, NM 87505       Sinto Fe, NM 87505         1000 Relinds Result       Sinto Fe, NM 87505       Sinte Certain Result         1000 Relinds Result       Sinto Fe, NM 87505       Sinte Certain Result         1000 Relinds Result       Sinto Fe, NM 87505       Sinte Certain Result         1000 Relinds Result       Sinto Fe, NM 87505       Sinte Certain Result         1000 Relinds Reserver       Sinte Certain Reserver       Sinte Certain Reserver         1000 Reserver       Sinte Certain Reserver       Sinte Certain Reserver         11 Type of Well: Oil Well       Gas Well X Other Injector       HOBBS OCD         11 Type of Well: Oil Well       Gas Well X Other Injector       HOBBS OCD         12. Name of Operator       JUN 11 9 2015       OCRID Number         13. Address of Operator       10. Pool name or Wildcat       VACUUM GRAYBURG SAN ANDRES         14. Well Location       Unit Letter, J _ 1330 feet from the _S, line and _1330 feet from the _E, line       10. Pool name or Wildcat         12. Check Appropriate Box to Indicate Nature of Natice. Report or Other Data       NOTICE OF INTENTION TO:       SUBSEQUENT REPORT OF:         12. Check Appropriate Box to Indicate Nature of Natice. Report or Other Data       NOTICE OF INTENTION TO:       SUBSEQUENT REPORT OF:         12. Check Appropriate Box to Indicate Nature of Natice. Report OF       <                                                                                                                                                                                                                                                                                                                                                                                                                                                                                                                                                                                                                                                                            | 1000 Relinds Result       Santo Fe, NM 87505       Sinto Fe, NM 87505         1000 Relinds Result       Sinto Fe, NM 87505       Sinte Certain Result         1000 Relinds Result       Sinto Fe, NM 87505       Sinte Certain Result         1000 Relinds Result       Sinto Fe, NM 87505       Sinte Certain Result         1000 Relinds Result       Sinto Fe, NM 87505       Sinte Certain Result         1000 Relinds Reserver       Sinte Certain Reserver       Sinte Certain Reserver         1000 Reserver       Sinte Certain Reserver       Sinte Certain Reserver         11 Type of Well: Oil Well       Gas Well X Other Injector       HOBBS OCD         11 Type of Well: Oil Well       Gas Well X Other Injector       HOBBS OCD         12. Name of Operator       JUN 11 9 2015       OCRID Number         13. Address of Operator       10. Pool name or Wildcat       VACUUM GRAYBURG SAN ANDRES         14. Well Location       Unit Letter, J _ 1330 feet from the _S, line and _1330 feet from the _E, line       10. Pool name or Wildcat         12. Check Appropriate Box to Indicate Nature of Natice. Report or Other Data       NOTICE OF INTENTION TO:       SUBSEQUENT REPORT OF:         12. Check Appropriate Box to Indicate Nature of Natice. Report or Other Data       NOTICE OF INTENTION TO:       SUBSEQUENT REPORT OF:         12. Check Appropriate Box to Indicate Nature of Natice. Report OF       <                                                                                                                                                                                                                                                                                                                                                                                                                                                                                                                                                                                                                                                                            |                                                                            |                                  |                                       |                                                                                                                                                                                                                                                                                                                                                                                                                                                                                                                                                                                                                                                                                                                                                                                                                                                                                                                                                                                                                                                                                                                                                                                                                                                                                                                                                                                                                                                                                                                                                                                                                                                                                                                                                                                                                                                                                    |
|                                                                                                                                                                                                                                                                                                                                                                                                                                                                                                                                                                                                                                                                                                                                                                                                                                                                                                                                                                                                                                                                                                                                                                                                                                                                                                                                                                                                                                                                                                                                                                                                                                                                                                                                                                                                                                                                                                                                                                                                                                                                                                                               |                                                                                                                                                                                                                                                                                                                                                                                                                                                                                                                                                                                                                                                                                                                                                                                                                                                                                                                                                                                                                                                                                                                                                                                                                                                                                                                                                                                                                                                                                                                                                                                                                                                                                                                                                                                                                                                                                                                                                                                                                                                                                                                               | 1000 Rio Brazos Rd., Aztec, NM 87410                                       |                                  |                                       |                                                                                                                                                                                                                                                                                                                                                                                                                                                                                                                                                                                                                                                                                                                                                                                                                                                                                                                                                                                                                                                                                                                                                                                                                                                                                                                                                                                                                                                                                                                                                                                                                                                                                                                                                                                                                                                                                    |
| SUNDRY NOTICES AND BEPORTS ON WELLS       7. Lease Name or Unit Agreement Name OF Work State                                        | SUNDRY NOTICES AND BEPORTS ON WELLS       7. Lease Name or Unit Agreement Name OF Work State                                        |                                                                            | <b>*</b> * 1                     |                                       | 6. State Oil & Gas Lease No.                                                                                                                                                                                                                                                                                                                                                                                                                                                                                                                                                                                                                                                                                                                                                                                                                                                                                                                                                                                                                                                                                                                                                                                                                                                                                                                                                                                                                                                                                                                                                                                                                                                                                                                                                                                                                                                       |
| (DO NOT USE THIS FORM FOR PROPOSALS TO DILL OR TO DEEPEN OR PLUG BACK TO A<br>PROPOSALS)       (CENTRAL VACUUM UNIT         BIFFERENT RESERVOIR. USE "APPLICATION FOR PERMIT" (FORM C-101) FOR SUCH       8. Well Number         1. Type of Well: Oil Well Gas Well X Other Injector       10. POBBS OCD         3. Address of Operator       10. Pool name or Wildcat         15 SMITH ROAD MIDLAND, TX 79705       10. Pool name or Wildcat         4. Well Location       Unit Letter, J1330 _feet from the _\$_ line and _1330 _feet from the _E_ line         Section       30       Township         11. Elevation (Show whether DR, RKB, RT, GR, etc.)       11. Elevation (Show whether DR, RKB, RT, GR, etc.)         12. Check Appropriate Box to Indicate Nature of Notice, Report or Other Data       SUBSEQUENT REPORT OF:         12. Check Appropriate Box to Indicate Nature of Notice, Report or Other Data       SUBSEQUENT REPORT OF:         PERFORM REMEDIAL WORK       PLUG AND ABANDON       REMEDIAL WORK         PUL OR ALTER CASING       MULTIPLE COMPL       CASING/CEMENT JOB         OWNHOLE COMMINGLE       OTHER: ANNUAL MIT TEST         13. Describe proposed or completed operations. (Clearly state oli pertinent details, and give pertinent dates, includir estimated date of starting any proposed work). SEE RULE 19.15.7.14 INMAC. For Multiple Completions: Attach wel diagram of proposed completion or recompletion.         CHEVRON U.S.A. INC HAS CONDUCTED THE ANNUAL MIT TEST ON THE ABOVE WELL.      <                                                                                                                                                                                                                                                                                                                                                                                                                                                                                                                                                                       | (DO NOT USE THIS FORM FOR PROPOSALS TO DILL OR TO DEEPEN OR PLUG BACK TO A<br>PROPOSALS)       (CENTRAL VACUUM UNIT         BIFFERENT RESERVOIR. USE "APPLICATION FOR PERMIT" (FORM C-101) FOR SUCH       8. Well Number         1. Type of Well: Oil Well Gas Well X Other Injector       10. POBBS OCD         3. Address of Operator       10. Pool name or Wildcat         15 SMITH ROAD MIDLAND, TX 79705       10. Pool name or Wildcat         4. Well Location       Unit Letter, J1330 _feet from the _\$_ line and _1330 _feet from the _E_ line         Section       30       Township         11. Elevation (Show whether DR, RKB, RT, GR, etc.)       11. Elevation (Show whether DR, RKB, RT, GR, etc.)         12. Check Appropriate Box to Indicate Nature of Notice, Report or Other Data       SUBSEQUENT REPORT OF:         12. Check Appropriate Box to Indicate Nature of Notice, Report or Other Data       SUBSEQUENT REPORT OF:         PERFORM REMEDIAL WORK       PLUG AND ABANDON       REMEDIAL WORK         PUL OR ALTER CASING       MULTIPLE COMPL       CASING/CEMENT JOB         OWNHOLE COMMINGLE       OTHER: ANNUAL MIT TEST         13. Describe proposed or completed operations. (Clearly state oli pertinent details, and give pertinent dates, includir estimated date of starting any proposed work). SEE RULE 19.15.7.14 INMAC. For Multiple Completions: Attach wel diagram of proposed completion or recompletion.         CHEVRON U.S.A. INC HAS CONDUCTED THE ANNUAL MIT TEST ON THE ABOVE WELL.      <                                                                                                                                                                                                                                                                                                                                                                                                                                                                                                                                                                       | SUNDRY NOT                                                                 | CES AND REPORTS ON WELLS         | · · · · · · · · · · · · · · · · · · · |                                                                                                                                                                                                                                                                                                                                                                                                                                                                                                                                                                                                                                                                                                                                                                                                                                                                                                                                                                                                                                                                                                                                                                                                                                                                                                                                                                                                                                                                                                                                                                                                                                                                                                                                                                                                                                                                                    |
| I. Type of Well: Oll Well       Gas Well: X Other Injector       HOBBS OCD       31         2. Name of Operator       9. OGRID Number         CHEVRON U.S.A.       JUN 1 9 2015       9. OGRID Number         3. Address of Operator       10. Pool name or Wildcat       VACUUM GRAYBURG SAN ANDRES         4. Well Location       Unit Letter, J1330 _feet from the _S_ line and _1330 _feet from the _E_ line       9. Ocning the San ANDRES         4. Well Location       11. Elevation (Show whether DR. RKB, RT, GR. etc.)       11. Elevation (Show whether DR. RKB, RT, GR. etc.)         12. Check Appropriate Box to Indicate Nature of Notice, Report or Other Data       NOTICE OF INTENTION TO:       SUBSEQUENT REPORT OF:         PERFORM REMEDIAL WORK       PULG AND ABANDON       REMEDIAL WORK       ALTERING CASING         PULL OR ALTER CASING       MULTIPLE COMPL       CASING/CEMENT JOB       PAND A         PULL OR ALTER CASING       MULTIPLE COMPL       CASING/CEMENT JOB       PAND A         OTHER:       OTHER: ANNUAL MIT TEST       01HER: ANNUAL MIT TEST         13. Describe proposed or completed operations. (Clearly state all pertinent details, and give pertinent dates, includin estimated date of starting any proposed work). SEE RULE 19.15.7.14 NMAC. For Multiple Completions: Attach wel diagram of proposed completion or recompletion.         CHEVRON U.S.A. INC HAS CONDUCTED THE ANNUAL MIT TEST ING**       ************************************                                                                                                                                                                                                                                                                                                                                                                                                                                                                                                                                                                                                                   | I. Type of Well: Oll Well       Gas Well: X Other Injector       HOBBS OCD       31         2. Name of Operator       9. OGRID Number         CHEVRON U.S.A.       JUN 1 9 2015       9. OGRID Number         3. Address of Operator       10. Pool name or Wildcat       VACUUM GRAYBURG SAN ANDRES         4. Well Location       Unit Letter, J1330 _feet from the _S_ line and _1330 _feet from the _E_ line       9. Ocning the San ANDRES         4. Well Location       11. Elevation (Show whether DR. RKB, RT, GR. etc.)       11. Elevation (Show whether DR. RKB, RT, GR. etc.)         12. Check Appropriate Box to Indicate Nature of Notice, Report or Other Data       NOTICE OF INTENTION TO:       SUBSEQUENT REPORT OF:         PERFORM REMEDIAL WORK       PULG AND ABANDON       REMEDIAL WORK       ALTERING CASING         PULL OR ALTER CASING       MULTIPLE COMPL       CASING/CEMENT JOB       PAND A         PULL OR ALTER CASING       MULTIPLE COMPL       CASING/CEMENT JOB       PAND A         OTHER:       OTHER: ANNUAL MIT TEST       01HER: ANNUAL MIT TEST         13. Describe proposed or completed operations. (Clearly state all pertinent details, and give pertinent dates, includin estimated date of starting any proposed work). SEE RULE 19.15.7.14 NMAC. For Multiple Completions: Attach wel diagram of proposed completion or recompletion.         CHEVRON U.S.A. INC HAS CONDUCTED THE ANNUAL MIT TEST ING**       ************************************                                                                                                                                                                                                                                                                                                                                                                                                                                                                                                                                                                                                                   | (DO NOT USE THIS FORM FOR PROPOS/<br>DIFFERENT RESERVOIR. USE "APPLICATION | ALS TO DRILL OR TO DEEPEN OR PLI |                                       | CENTRAL VACUUM UNIT                                                                                                                                                                                                                                                                                                                                                                                                                                                                                                                                                                                                                                                                                                                                                                                                                                                                                                                                                                                                                                                                                                                                                                                                                                                                                                                                                                                                                                                                                                                                                                                                                                                                                                                                                                                                                                                                |
| CHEVRON U.S.A.       JUN 1 9 2015         3. Address of Operator       10. Pool name or Wildcat         15 SMITH ROAD MIDLAND, TX 79705       PECEIVED         4. Well Location       Unit Letter, J :_ 1330 _feet from the _S_ line and _ 1330 _feet from the _E_ line         Section       30         10. Pool name or Wildcat         VACUUM GRAYBURG SAN ANDRES         4. Well Location         Unit Letter, J :_ 1330 _feet from the _S_ line and _ 1330 _feet from the _E_ line         Section       30         Township       17.S         Range       35.E         NIPM       County_ LEA         11. Elevation (Show whether DR, RKB, RT, GR, etc.)         12. Check Appropriate Box to Indicate Nature of Notice, Report or Other Data         NOTICE OF INTENTION TO:         PERFORM REMEDIAL WORK       PLUG AND ABANDON         REMPORARILY ABANDON       CHANGE PLANS         PULL OR ALTER CASING       MULTIPLE COMPL         OWNHOLE COMMINGLE       COMMENCE DRILLING OPNS       P AND A         CLOSED-LOOP SYSTEM       OTHER: ANNUAL MIT TEST         13. Describe proposed or completed operations. (Clearly state all pertinent details, and give pertinent dates, includir estimated date of starting any proposed work). SEE RULE 19.15.7.14 NMAC. For Multiple Completions: Attach wel diagram of proposed completion or recompletion.                                                                                                                                                                                                                                                                                                                                                                                                                                                                                                                                                                                                                                                                                                                                                         | CHEVRON U.S.A.       JUN 1 9 2015         3. Address of Operator       10. Pool name or Wildcat         15 SMITH ROAD MIDLAND, TX 79705       PECEIVED         4. Well Location       Unit Letter, J :_ 1330 _feet from the _S_ line and _ 1330 _feet from the _E_ line         Section       30         10. Pool name or Wildcat         VACUUM GRAYBURG SAN ANDRES         4. Well Location         Unit Letter, J :_ 1330 _feet from the _S_ line and _ 1330 _feet from the _E_ line         Section       30         Township       17.S         Range       35.E         NIPM       County_ LEA         11. Elevation (Show whether DR, RKB, RT, GR, etc.)         12. Check Appropriate Box to Indicate Nature of Notice, Report or Other Data         NOTICE OF INTENTION TO:         PERFORM REMEDIAL WORK       PLUG AND ABANDON         REMPORARILY ABANDON       CHANGE PLANS         PULL OR ALTER CASING       MULTIPLE COMPL         OWNHOLE COMMINGLE       COMMENCE DRILLING OPNS       P AND A         CLOSED-LOOP SYSTEM       OTHER: ANNUAL MIT TEST         13. Describe proposed or completed operations. (Clearly state all pertinent details, and give pertinent dates, includir estimated date of starting any proposed work). SEE RULE 19.15.7.14 NMAC. For Multiple Completions: Attach wel diagram of proposed completion or recompletion.                                                                                                                                                                                                                                                                                                                                                                                                                                                                                                                                                                                                                                                                                                                                                         | 1. Type of Well: Oil Well 🔲 G                                              | as Well X Other Injector         | HOBBS OCE                             | 31                                                                                                                                                                                                                                                                                                                                                                                                                                                                                                                                                                                                                                                                                                                                                                                                                                                                                                                                                                                                                                                                                                                                                                                                                                                                                                                                                                                                                                                                                                                                                                                                                                                                                                                                                                                                                                                                                 |
| IS SMITH ROAD MIDLAND, TX 79705       VACUUM GRAYBURG SAN ANDRES         4. Well Location       Unit Letter, J1330 _feet from the _S_ line and _1330 _feet from the _E_ line       Section 30 Township 17.5 Range 35.E NMPM County LEA         11. Elevation (Show whether DR, RKB, RT, GR, etc.)       11. Elevation (Show whether DR, RKB, RT, GR, etc.)       Image: Subsequent report or Other Data         NOTICE OF INTENTION TO:         SUBSEQUENT REPORT OF:         REMEDIAL WORK       PLUG AND ABANDON         PERFORM REMEDIAL WORK       PLUG AND ABANDON         COMMENCE ORIGINAL WORK       ALTERING CASING         OTHER: ANNUAL MIT TEST         OTHER: ANNUAL MIT TEST                                                                                                                                                                                                                                                                                                                                                                                                                                                                                                                                                                                                                                                                                                                                                                                                                                                                                                                                                                                                                                                                                                                                                                                                                                                                                                                                                                                                                                    | IS SMITH ROAD MIDLAND, TX 79705       VACUUM GRAYBURG SAN ANDRES         4. Well Location       Unit Letter, J1330 _feet from the _S_ line and _1330 _feet from the _E_ line       Section 30 Township 17.5 Range 35.E NMPM County LEA         11. Elevation (Show whether DR, RKB, RT, GR, etc.)       11. Elevation (Show whether DR, RKB, RT, GR, etc.)       Image: Subsequent report or Other Data         NOTICE OF INTENTION TO:         SUBSEQUENT REPORT OF:         REMEDIAL WORK       PLUG AND ABANDON         PERFORM REMEDIAL WORK       PLUG AND ABANDON         COMMENCE ORIGINAL WORK       ALTERING CASING         OTHER: ANNUAL MIT TEST         OTHER: ANNUAL MIT TEST                                                                                                                                                                                                                                                                                                                                                                                                                                                                                                                                                                                                                                                                                                                                                                                                                                                                                                                                                                                                                                                                                                                                                                                                                                                                                                                                                                                                                                    |                                                                            | -                                | 'JUN 1 9 2015                         |                                                                                                                                                                                                                                                                                                                                                                                                                                                                                                                                                                                                                                                                                                                                                                                                                                                                                                                                                                                                                                                                                                                                                                                                                                                                                                                                                                                                                                                                                                                                                                                                                                                                                                                                                                                                                                                                                    |
| Well Location Unit Letter_J1330_feet from the _S_ line and _1330_feet from the _E_ line Section 30 Township 17 S Range 35 E NMPM County LEA      11. Elevation (Show whether DR, RKB, RT, GR, etc.)      12. Check Appropriate Box to Indicate Nature of Notice, Report or Other Data     NOTICE OF INTENTION TO:     PERFORM REMEDIAL WORK PLUG AND ABANDON     CHANGE PLANS     PULU OR ALTER CASING     MULTIPLE COMPL     CLOSED-LOOP SYSTEM     OTHER:      OTHER:      ADScribe proposed or completed operations. (Clearly state all pertinent details, and give pertinent dates, includir     estimated date of starting any proposed work). SEE RULE 19.15.7.14 NMAC. For Multiple Completions: Attach wel     diagram of proposed completion or recompletion.      CHEVRON U.S.A. INC HAS CONDUCTED THE ANNUAL MIT TEST ON THE ABOVE WELL.     CHART ATTACHED.      ""PLEASE NOTE THIS TEST IS FOR UIC ANNUAL TESTING*"                                                                                                                                                                                                                                                                                                                                                                                                                                                                                                                                                                                                                                                                                                                                                                                                                                                                                                                                                                                                                                                                                                                                                                                              | Well Location Unit Letter_J1330_feet from the _S_ line and _1330_feet from the _E_ line Section 30 Township 17 S Range 35 E NMPM County LEA      11. Elevation (Show whether DR, RKB, RT, GR, etc.)      12. Check Appropriate Box to Indicate Nature of Notice, Report or Other Data     NOTICE OF INTENTION TO:     PERFORM REMEDIAL WORK PLUG AND ABANDON     CHANGE PLANS     PULU OR ALTER CASING     MULTIPLE COMPL     CLOSED-LOOP SYSTEM     OTHER:      OTHER:      ADScribe proposed or completed operations. (Clearly state all pertinent details, and give pertinent dates, includir     estimated date of starting any proposed work). SEE RULE 19.15.7.14 NMAC. For Multiple Completions: Attach wel     diagram of proposed completion or recompletion.      CHEVRON U.S.A. INC HAS CONDUCTED THE ANNUAL MIT TEST ON THE ABOVE WELL.     CHART ATTACHED.      ""PLEASE NOTE THIS TEST IS FOR UIC ANNUAL TESTING*"                                                                                                                                                                                                                                                                                                                                                                                                                                                                                                                                                                                                                                                                                                                                                                                                                                                                                                                                                                                                                                                                                                                                                                                              |                                                                            | 5                                |                                       |                                                                                                                                                                                                                                                                                                                                                                                                                                                                                                                                                                                                                                                                                                                                                                                                                                                                                                                                                                                                                                                                                                                                                                                                                                                                                                                                                                                                                                                                                                                                                                                                                                                                                                                                                                                                                                                                                    |
| Section       30       Township       17 S       Range       35 E       NMPM       County LEA         11. Elevation (Show whether DR, RKB, RT, GR, etc.)       11. Elevation (Show whether DR, RKB, RT, GR, etc.)       12. Check Appropriate Box to Indicate Nature of Notice, Report or Other Data         NOTICE OF INTENTION TO:         PERFORM REMEDIAL WORK       PLUG AND ABANDON       SUBSEQUENT REPORT OF:         REMEDIAL WORK       PLUG AND ABANDON       COMMENCE DRILLING OPNS       PAND A         PULL OR ALTER CASING       MULTIPLE COMPL       COMMENCE DRILLING OPNS       P AND A         COSED-LOOP SYSTEM       OTHER:       OTHER: ANNUAL MIT TEST       OTHER: ANNUAL MIT TEST         13. Describe proposed or completed operations.       Clearly state all pertinent details, and give pertinent dates, including and proposed work). SEE RULE 19.15.7.14 NMAC. For Multiple Completions: Attach well diagram of proposed completion or recompletion.         CHEVRON U.S.A. INC HAS CONDUCTED THE ANNUAL MIT TEST ON THE ABOVE WELL.         "PLEASE NOTE THIS TEST IS FOR UIC ANNUAL TESTING"                                                                                                                                                                                                                                                                                                                                                                                                                                                                                                                                                                                                                                                                                                                                                                                                                                                                                                                                                                                                | Section       30       Township       17 S       Range       35 E       NMPM       County LEA         11. Elevation (Show whether DR, RKB, RT, GR, etc.)       11. Elevation (Show whether DR, RKB, RT, GR, etc.)       12. Check Appropriate Box to Indicate Nature of Notice, Report or Other Data         NOTICE OF INTENTION TO:         PERFORM REMEDIAL WORK       PLUG AND ABANDON       SUBSEQUENT REPORT OF:         REMEDIAL WORK       PLUG AND ABANDON       COMMENCE DRILLING OPNS       PAND A         PULL OR ALTER CASING       MULTIPLE COMPL       COMMENCE DRILLING OPNS       P AND A         COSED-LOOP SYSTEM       OTHER:       OTHER: ANNUAL MIT TEST       OTHER: ANNUAL MIT TEST         13. Describe proposed or completed operations.       Clearly state all pertinent details, and give pertinent dates, including and proposed work). SEE RULE 19.15.7.14 NMAC. For Multiple Completions: Attach well diagram of proposed completion or recompletion.         CHEVRON U.S.A. INC HAS CONDUCTED THE ANNUAL MIT TEST ON THE ABOVE WELL.         "PLEASE NOTE THIS TEST IS FOR UIC ANNUAL TESTING"                                                                                                                                                                                                                                                                                                                                                                                                                                                                                                                                                                                                                                                                                                                                                                                                                                                                                                                                                                                                | 4. Well Location                                                           |                                  |                                       | d                                                                                                                                                                                                                                                                                                                                                                                                                                                                                                                                                                                                                                                                                                                                                                                                                                                                                                                                                                                                                                                                                                                                                                                                                                                                                                                                                                                                                                                                                                                                                                                                                                                                                                                                                                                                                                                                                  |
| Section       30       Township       17 S       Range       35 E       NMPM       County LEA         11. Elevation (Show whether DR, RKB, RT, GR, etc.)       11. Elevation (Show whether DR, RKB, RT, GR, etc.)       12. Check Appropriate Box to Indicate Nature of Notice, Report or Other Data         NOTICE OF INTENTION TO:         PERFORM REMEDIAL WORK       PLUG AND ABANDON       SUBSEQUENT REPORT OF:         REMEDIAL WORK       PLUG AND ABANDON       COMMENCE DRILLING OPNS       PLICE CASING         PULL OR ALTER CASING       MULTIPLE COMPL       COMMENCE DRILLING OPNS       P AND A         COSED-LOOP SYSTEM       OTHER:       OTHER: ANNUAL MIT TEST       OTHER: ANNUAL MIT TEST         13. Describe proposed or completed operations. (Clearly state all pertinent details, and give pertinent dates, includir estimated date of starting any proposed work). SEE RULE 19.15.7.14 NMAC. For Multiple Completions: Attach wel diagram of proposed completion or recompletion.         CHEVRON U.S.A. INC HAS CONDUCTED THE ANNUAL MIT TEST ON THE ABOVE WELL. CHART ATTACHED.         ""PLEASE NOTE THIS TEST IS FOR UIC ANNUAL TESTING"                                                                                                                                                                                                                                                                                                                                                                                                                                                                                                                                                                                                                                                                                                                                                                                                                                                                                                                                                     | Section       30       Township       17 S       Range       35 E       NMPM       County LEA         11. Elevation (Show whether DR, RKB, RT, GR, etc.)       11. Elevation (Show whether DR, RKB, RT, GR, etc.)       12. Check Appropriate Box to Indicate Nature of Notice, Report or Other Data         NOTICE OF INTENTION TO:         PERFORM REMEDIAL WORK       PLUG AND ABANDON       SUBSEQUENT REPORT OF:         REMEDIAL WORK       PLUG AND ABANDON       COMMENCE DRILLING OPNS       PLICE CASING         PULL OR ALTER CASING       MULTIPLE COMPL       COMMENCE DRILLING OPNS       P AND A         COSED-LOOP SYSTEM       OTHER:       OTHER: ANNUAL MIT TEST       OTHER: ANNUAL MIT TEST         13. Describe proposed or completed operations. (Clearly state all pertinent details, and give pertinent dates, includir estimated date of starting any proposed work). SEE RULE 19.15.7.14 NMAC. For Multiple Completions: Attach wel diagram of proposed completion or recompletion.         CHEVRON U.S.A. INC HAS CONDUCTED THE ANNUAL MIT TEST ON THE ABOVE WELL. CHART ATTACHED.         ""PLEASE NOTE THIS TEST IS FOR UIC ANNUAL TESTING"                                                                                                                                                                                                                                                                                                                                                                                                                                                                                                                                                                                                                                                                                                                                                                                                                                                                                                                                                     | Unit Letter J : 1330 feet                                                  | from the S line and 1330 (       | feet from the F line                  | e                                                                                                                                                                                                                                                                                                                                                                                                                                                                                                                                                                                                                                                                                                                                                                                                                                                                                                                                                                                                                                                                                                                                                                                                                                                                                                                                                                                                                                                                                                                                                                                                                                                                                                                                                                                                                                                                                  |
| 11. Elevation (Show whether DR, RKB, RT, GR, etc.)         12. Check Appropriate Box to Indicate Nature of Notice, Report or Other Data         NOTICE OF INTENTION TO:       SUBSEQUENT REPORT OF:         PERFORM REMEDIAL WORK       PLUG AND ABANDON       REMEDIAL WORK       ALTERING CASING         PULL OR ALTER CASING       MULTIPLE COMPL       COMMENCE DRILLING OPNS.       P AND A         PULL OR ALTER CASING       MULTIPLE COMPL       CASING/CEMENT JOB       P AND A         CLOSED-LOOP SYSTEM       OTHER:       OTHER: ANNUAL MIT TEST       OTHER: ANNUAL MIT TEST         13. Describe proposed or completed operations. (Clearly state all pertinent details, and give pertinent dates. includir estimated date of starting any proposed work). SEE RULE 19.15.7.14 NMAC. For Multiple Completions: Attach wel diagram of proposed completion or recompletion.       CHEVRON U.S.A. INC HAS CONDUCTED THE ANNUAL MIT TEST ON THE ABOVE WELL.         CHART ATTACHED.       "'PLEASE NOTE THIS TEST IS FOR UIC ANNUAL TESTING''                                                                                                                                                                                                                                                                                                                                                                                                                                                                                                                                                                                                                                                                                                                                                                                                                                                                                                                                                                                                                                                                      | 11. Elevation (Show whether DR, RKB, RT, GR, etc.)         12. Check Appropriate Box to Indicate Nature of Notice, Report or Other Data         NOTICE OF INTENTION TO:       SUBSEQUENT REPORT OF:         PERFORM REMEDIAL WORK       PLUG AND ABANDON       REMEDIAL WORK       ALTERING CASING         PULL OR ALTER CASING       MULTIPLE COMPL       COMMENCE DRILLING OPNS.       P AND A         PULL OR ALTER CASING       MULTIPLE COMPL       CASING/CEMENT JOB       P AND A         CLOSED-LOOP SYSTEM       OTHER:       OTHER: ANNUAL MIT TEST       OTHER: ANNUAL MIT TEST         13. Describe proposed or completed operations. (Clearly state all pertinent details, and give pertinent dates. includir estimated date of starting any proposed work). SEE RULE 19.15.7.14 NMAC. For Multiple Completions: Attach wel diagram of proposed completion or recompletion.       CHEVRON U.S.A. INC HAS CONDUCTED THE ANNUAL MIT TEST ON THE ABOVE WELL.         CHART ATTACHED.       "'PLEASE NOTE THIS TEST IS FOR UIC ANNUAL TESTING''                                                                                                                                                                                                                                                                                                                                                                                                                                                                                                                                                                                                                                                                                                                                                                                                                                                                                                                                                                                                                                                                      |                                                                            |                                  |                                       |                                                                                                                                                                                                                                                                                                                                                                                                                                                                                                                                                                                                                                                                                                                                                                                                                                                                                                                                                                                                                                                                                                                                                                                                                                                                                                                                                                                                                                                                                                                                                                                                                                                                                                                                                                                                                                                                                    |
| 12. Check Appropriate Box to Indicate Nature of Notice, Report or Other Data         NOTICE OF INTENTION TO:       SUBSEQUENT REPORT OF:         PERFORM REMEDIAL WORK       PLUG AND ABANDON       REMEDIAL WORK       ALTERING CASING         TEMPORARILY ABANDON       CHANGE PLANS       COMMENCE DRILLING OPNS.       P AND A         PULL OR ALTER CASING       MULTIPLE COMPL       CASING/CEMENT JOB       P AND A         CLOSED-LOOP SYSTEM       OTHER:       OTHER: ANNUAL MIT TEST         13. Describe proposed or completed operations. (Clearly state all pertinent details, and give pertinent dates, includir estimated date of starting any proposed work). SEE RULE 19.15.7.14 NMAC. For Multiple Completions: Attach wel diagram of proposed completion or recompletion.         CHEVRON U.S.A. INC HAS CONDUCTED THE ANNUAL MIT TEST ON THE ABOVE WELL. CHART ATTACHED.                                                                                                                                                                                                                                                                                                                                                                                                                                                                                                                                                                                                                                                                                                                                                                                                                                                                                                                                                                                                                                                                                                                                                                                                                                 | 12. Check Appropriate Box to Indicate Nature of Notice, Report or Other Data         NOTICE OF INTENTION TO:       SUBSEQUENT REPORT OF:         PERFORM REMEDIAL WORK       PLUG AND ABANDON       REMEDIAL WORK       ALTERING CASING         TEMPORARILY ABANDON       CHANGE PLANS       COMMENCE DRILLING OPNS.       P AND A         PULL OR ALTER CASING       MULTIPLE COMPL       CASING/CEMENT JOB       P AND A         CLOSED-LOOP SYSTEM       OTHER:       OTHER: ANNUAL MIT TEST         13. Describe proposed or completed operations. (Clearly state all pertinent details, and give pertinent dates, includir estimated date of starting any proposed work). SEE RULE 19.15.7.14 NMAC. For Multiple Completions: Attach well diagram of proposed completion or recompletion.         CHEVRON U.S.A. INC HAS CONDUCTED THE ANNUAL MIT TEST ON THE ABOVE WELL. CHART ATTACHED.                                                                                                                                                                                                                                                                                                                                                                                                                                                                                                                                                                                                                                                                                                                                                                                                                                                                                                                                                                                                                                                                                                                                                                                                                                |                                                                            |                                  |                                       | ,                                                                                                                                                                                                                                                                                                                                                                                                                                                                                                                                                                                                                                                                                                                                                                                                                                                                                                                                                                                                                                                                                                                                                                                                                                                                                                                                                                                                                                                                                                                                                                                                                                                                                                                                                                                                                                                                                  |
| NOTICE OF INTENTION TO:       SUBSEQUENT REPORT OF:         PERFORM REMEDIAL WORK       PLUG AND ABANDON       REMEDIAL WORK       ALTERING CASING         TEMPORARILY ABANDON       CHANGE PLANS       COMMENCE DRILLING OPNS       P AND A         PULL OR ALTER CASING       MULTIPLE COMPL       CASING/CEMENT JOB       P AND A         DOWNHOLE COMMINGLE       MULTIPLE COMPL       CASING/CEMENT JOB       P AND A         CLOSED-LOOP SYSTEM       OTHER:       OTHER: ANNUAL MIT TEST       OTHER: ANNUAL MIT TEST         13. Describe proposed or completed operations. (Clearly state all pertinent details, and give pertinent dates, includir estimated date of starting any proposed work). SEE RULE 19.15.7.14 NMAC. For Multiple Completions: Attach well diagram of proposed completion or recompletion.         CHEVRON U.S.A. INC HAS CONDUCTED THE ANNUAL MIT TEST ON THE ABOVE WELL. CHART ATTACHED.                                                                                                                                                                                                                                                                                                                                                                                                                                                                                                                                                                                                                                                                                                                                                                                                                                                                                                                                                                                                                                                                                                                                                                                                   | NOTICE OF INTENTION TO:       SUBSEQUENT REPORT OF:         PERFORM REMEDIAL WORK       PLUG AND ABANDON       REMEDIAL WORK       ALTERING CASING         TEMPORARILY ABANDON       CHANGE PLANS       COMMENCE DRILLING OPNS       P AND A         PULL OR ALTER CASING       MULTIPLE COMPL       CASING/CEMENT JOB       P AND A         DOWNHOLE COMMINGLE       MULTIPLE COMPL       CASING/CEMENT JOB       P AND A         OTHER:       OTHER:       OTHER: ANNUAL MIT TEST         13. Describe proposed or completed operations. (Clearly state all pertinent details, and give pertinent dates, includir estimated date of starting any proposed work). SEE RULE 19.15.7.14 NMAC. For Multiple Completions: Attach well diagram of proposed completion or recompletion.         CHEVRON U.S.A. INC HAS CONDUCTED THE ANNUAL MIT TEST ON THE ABOVE WELL. CHART ATTACHED.       "PIEASE NOTE THIS TEST IS FOR UIC ANNUAL TESTING"                                                                                                                                                                                                                                                                                                                                                                                                                                                                                                                                                                                                                                                                                                                                                                                                                                                                                                                                                                                                                                                                                                                                                                                    |                                                                            |                                  |                                       |                                                                                                                                                                                                                                                                                                                                                                                                                                                                                                                                                                                                                                                                                                                                                                                                                                                                                                                                                                                                                                                                                                                                                                                                                                                                                                                                                                                                                                                                                                                                                                                                                                                                                                                                                                                                                                                                                    |
| NOTICE OF INTENTION TO:       SUBSEQUENT REPORT OF:         PERFORM REMEDIAL WORK       PLUG AND ABANDON       REMEDIAL WORK       ALTERING CASING         TEMPORARILY ABANDON       CHANGE PLANS       COMMENCE DRILLING OPNS       P AND A         PULL OR ALTER CASING       MULTIPLE COMPL       CASING/CEMENT JOB       P AND A         DOWNHOLE COMMINGLE       MULTIPLE COMPL       CASING/CEMENT JOB       P AND A         CLOSED-LOOP SYSTEM       OTHER:       OTHER: ANNUAL MIT TEST       OTHER: ANNUAL MIT TEST         13. Describe proposed or completed operations. (Clearly state all pertinent details, and give pertinent dates, includir estimated date of starting any proposed work). SEE RULE 19.15.7.14 NMAC. For Multiple Completions: Attach well diagram of proposed completion or recompletion.         CHEVRON U.S.A. INC HAS CONDUCTED THE ANNUAL MIT TEST ON THE ABOVE WELL. CHART ATTACHED.                                                                                                                                                                                                                                                                                                                                                                                                                                                                                                                                                                                                                                                                                                                                                                                                                                                                                                                                                                                                                                                                                                                                                                                                   | NOTICE OF INTENTION TO:       SUBSEQUENT REPORT OF:         PERFORM REMEDIAL WORK       PLUG AND ABANDON       REMEDIAL WORK       ALTERING CASING         TEMPORARILY ABANDON       CHANGE PLANS       COMMENCE DRILLING OPNS       P AND A         PULL OR ALTER CASING       MULTIPLE COMPL       CASING/CEMENT JOB       P AND A         DOWNHOLE COMMINGLE       MULTIPLE COMPL       CASING/CEMENT JOB       P AND A         CLOSED-LOOP SYSTEM       OTHER:       OTHER: ANNUAL MIT TEST       OTHER: ANNUAL MIT TEST         13. Describe proposed or completed operations. (Clearly state all pertinent details, and give pertinent dates, includir estimated date of starting any proposed work). SEE RULE 19.15.7.14 NMAC. For Multiple Completions: Attach well diagram of proposed completion or recompletion.         CHEVRON U.S.A. INC HAS CONDUCTED THE ANNUAL MIT TEST ON THE ABOVE WELL. CHART ATTACHED.                                                                                                                                                                                                                                                                                                                                                                                                                                                                                                                                                                                                                                                                                                                                                                                                                                                                                                                                                                                                                                                                                                                                                                                                   | 12 Check                                                                   | Appropriate Box to Indicate 1    | Nature of Notice Pe                   | aport or Other Data                                                                                                                                                                                                                                                                                                                                                                                                                                                                                                                                                                                                                                                                                                                                                                                                                                                                                                                                                                                                                                                                                                                                                                                                                                                                                                                                                                                                                                                                                                                                                                                                                                                                                                                                                                                                                                                                |
| PERFORM REMEDIAL WORK       PLUG AND ABANDON       REMEDIAL WORK       ALTERING CASING         TEMPORARILY ABANDON       CHANGE PLANS       COMMENCE DRILLING OPNS.       P AND A         PULL OR ALTER CASING       MULTIPLE COMPL       CASING/CEMENT JOB       P AND A         DOWNHOLE COMMINGLE       MULTIPLE COMPL       CASING/CEMENT JOB       P AND A         OTHER:       OTHER:       OTHER: ANNUAL MIT TEST         13. Describe proposed or completed operations. (Clearly state all pertinent details, and give pertinent dates, includir estimated date of starting any proposed work). SEE RULE 19.15.7.14 NMAC. For Multiple Completions: Attach well diagram of proposed completion or recompletion.         CHEVRON U.S.A. INC HAS CONDUCTED THE ANNUAL MIT TEST ON THE ABOVE WELL. CHART ATTACHED.       "'PLEASE NOTE THIS TEST IS FOR UIC ANNUAL TESTING''                                                                                                                                                                                                                                                                                                                                                                                                                                                                                                                                                                                                                                                                                                                                                                                                                                                                                                                                                                                                                                                                                                                                                                                                                                             | PERFORM REMEDIAL WORK       PLUG AND ABANDON       REMEDIAL WORK       ALTERING CASING         TEMPORARILY ABANDON       CHANGE PLANS       COMMENCE DRILLING OPNS.       P AND A         PULL OR ALTER CASING       MULTIPLE COMPL       CASING/CEMENT JOB       P AND A         DOWNHOLE COMMINGLE       MULTIPLE COMPL       CASING/CEMENT JOB       P AND A         OTHER:       OTHER:       OTHER: ANNUAL MIT TEST         13. Describe proposed or completed operations. (Clearly state all pertinent details, and give pertinent dates, includir estimated date of starting any proposed work). SEE RULE 19.15.7.14 NMAC. For Multiple Completions: Attach well diagram of proposed completion or recompletion.         CHEVRON U.S.A. INC HAS CONDUCTED THE ANNUAL MIT TEST ON THE ABOVE WELL. CHART ATTACHED.       "'PLEASE NOTE THIS TEST IS FOR UIC ANNUAL TESTING''                                                                                                                                                                                                                                                                                                                                                                                                                                                                                                                                                                                                                                                                                                                                                                                                                                                                                                                                                                                                                                                                                                                                                                                                                                             |                                                                            |                                  |                                       |                                                                                                                                                                                                                                                                                                                                                                                                                                                                                                                                                                                                                                                                                                                                                                                                                                                                                                                                                                                                                                                                                                                                                                                                                                                                                                                                                                                                                                                                                                                                                                                                                                                                                                                                                                                                                                                                                    |
| TEMPORARILY ABANDON       CHANGE PLANS       COMMENCE DRILLING OPNS.       P AND A         PULL OR ALTER CASING       MULTIPLE COMPL       CASING/CEMENT JOB       P AND A         DOWNHOLE COMMINGLE       OTHER:       OTHER:       OTHER:       OTHER:       OTHER: ANNUAL MIT TEST         13. Describe proposed or completed operations. (Clearly state all pertinent details, and give pertinent dates, includir estimated date of starting any proposed work). SEE RULE 19.15.7.14 NMAC. For Multiple Completions: Attach well diagram of proposed completion or recompletion.         CHEVRON U.S.A. INC HAS CONDUCTED THE ANNUAL MIT TEST ON THE ABOVE WELL. CHART ATTACHED.       "'PLEASE NOTE THIS TEST IS FOR UIC ANNUAL TESTING''                                                                                                                                                                                                                                                                                                                                                                                                                                                                                                                                                                                                                                                                                                                                                                                                                                                                                                                                                                                                                                                                                                                                                                                                                                                                                                                                                                               | TEMPORARILY ABANDON       CHANGE PLANS       COMMENCE DRILLING OPNS.       P AND A         PULL OR ALTER CASING       MULTIPLE COMPL       CASING/CEMENT JOB       P AND A         DOWNHOLE COMMINGLE       OTHER:       OTHER:       OTHER:       OTHER:       OTHER: ANNUAL MIT TEST         13. Describe proposed or completed operations. (Clearly state all pertinent details, and give pertinent dates, includir estimated date of starting any proposed work). SEE RULE 19.15.7.14 NMAC. For Multiple Completions: Attach well diagram of proposed completion or recompletion.         CHEVRON U.S.A. INC HAS CONDUCTED THE ANNUAL MIT TEST ON THE ABOVE WELL. CHART ATTACHED.       "'PLEASE NOTE THIS TEST IS FOR UIC ANNUAL TESTING''                                                                                                                                                                                                                                                                                                                                                                                                                                                                                                                                                                                                                                                                                                                                                                                                                                                                                                                                                                                                                                                                                                                                                                                                                                                                                                                                                                               |                                                                            |                                  | r r                                   |                                                                                                                                                                                                                                                                                                                                                                                                                                                                                                                                                                                                                                                                                                                                                                                                                                                                                                                                                                                                                                                                                                                                                                                                                                                                                                                                                                                                                                                                                                                                                                                                                                                                                                                                                                                                                                                                                    |
| PULL OR ALTER CASING       MULTIPLE COMPL       CASING/CEMENT JOB         DOWNHOLE COMMINGLE       CLOSED-LOOP SYSTEM       OTHER:         OTHER:       OTHER:       OTHER: ANNUAL MIT TEST         13. Describe proposed or completed operations. (Clearly state all pertinent details, and give pertinent dates, includir estimated date of starting any proposed work). SEE RULE 19.15.7.14 NMAC. For Multiple Completions: Attach well diagram of proposed completion or recompletion.         CHEVRON U.S.A. INC HAS CONDUCTED THE ANNUAL MIT TEST ON THE ABOVE WELL. CHART ATTACHED.       ""PLEASE NOTE THIS TEST IS FOR UIC ANNUAL TESTING"                                                                                                                                                                                                                                                                                                                                                                                                                                                                                                                                                                                                                                                                                                                                                                                                                                                                                                                                                                                                                                                                                                                                                                                                                                                                                                                                                                                                                                                                           | PULL OR ALTER CASING       MULTIPLE COMPL       CASING/CEMENT JOB         DOWNHOLE COMMINGLE       CLOSED-LOOP SYSTEM       OTHER:         OTHER:       OTHER:       OTHER: ANNUAL MIT TEST         13. Describe proposed or completed operations. (Clearly state all pertinent details, and give pertinent dates, includir estimated date of starting any proposed work). SEE RULE 19.15.7.14 NMAC. For Multiple Completions: Attach well diagram of proposed completion or recompletion.         CHEVRON U.S.A. INC HAS CONDUCTED THE ANNUAL MIT TEST ON THE ABOVE WELL. CHART ATTACHED.       ""PLEASE NOTE THIS TEST IS FOR UIC ANNUAL TESTING"                                                                                                                                                                                                                                                                                                                                                                                                                                                                                                                                                                                                                                                                                                                                                                                                                                                                                                                                                                                                                                                                                                                                                                                                                                                                                                                                                                                                                                                                           |                                                                            |                                  |                                       |                                                                                                                                                                                                                                                                                                                                                                                                                                                                                                                                                                                                                                                                                                                                                                                                                                                                                                                                                                                                                                                                                                                                                                                                                                                                                                                                                                                                                                                                                                                                                                                                                                                                                                                                                                                                                                                                                    |
| DOWNHOLE COMMINGLE                                                                                                                                                                                                                                                                                                                                                                                                                                                                                                                                                                                                                                                                                                                                                                                                                                                                                                                                                                                                                                                                                                                                                                                                                                                                                                                                                                                                                                                                                                                                                                                                                                                                                                                                                                                                                                                                                                                                                                                                                                                                                                            | DOWNHOLE COMMINGLE                                                                                                                                                                                                                                                                                                                                                                                                                                                                                                                                                                                                                                                                                                                                                                                                                                                                                                                                                                                                                                                                                                                                                                                                                                                                                                                                                                                                                                                                                                                                                                                                                                                                                                                                                                                                                                                                                                                                                                                                                                                                                                            |                                                                            |                                  | 1                                     |                                                                                                                                                                                                                                                                                                                                                                                                                                                                                                                                                                                                                                                                                                                                                                                                                                                                                                                                                                                                                                                                                                                                                                                                                                                                                                                                                                                                                                                                                                                                                                                                                                                                                                                                                                                                                                                                                    |
| CLOSED-LOOP SYSTEM OTHER: OTHER: OTHER: OTHER: ANNUAL MIT TEST OTHER: | CLOSED-LOOP SYSTEM OTHER: OTHER: OTHER: OTHER: ANNUAL MIT TEST OTHER: |                                                                            |                                  | CASING/CEMEN                          | I JOB                                                                                                                                                                                                                                                                                                                                                                                                                                                                                                                                                                                                                                                                                                                                                                                                                                                                                                                                                                                                                                                                                                                                                                                                                                                                                                                                                                                                                                                                                                                                                                                                                                                                                                                                                                                                                                                                              |
| OTHER: OTHER: ANNUAL MIT TEST  13. Describe proposed or completed operations. (Clearly state all pertinent details, and give pertinent dates, includir estimated date of starting any proposed work). SEE RULE 19.15.7.14 NMAC. For Multiple Completions: Attach wel diagram of proposed completion or recompletion.  CHEVRON U.S.A. INC HAS CONDUCTED THE ANNUAL MIT TEST ON THE ABOVE WELL. CHART ATTACHED.  **PLEASE NOTE THIS TEST IS FOR UIC ANNUAL TESTING**                                                                                                                                                                                                                                                                                                                                                                                                                                                                                                                                                                                                                                                                                                                                                                                                                                                                                                                                                                                                                                                                                                                                                                                                                                                                                                                                                                                                                                                                                                                                                                                                                                                            | OTHER: OTHER: ANNUAL MIT TEST  13. Describe proposed or completed operations. (Clearly state all pertinent details, and give pertinent dates, includir estimated date of starting any proposed work). SEE RULE 19.15.7.14 NMAC. For Multiple Completions: Attach wel diagram of proposed completion or recompletion.  CHEVRON U.S.A. INC HAS CONDUCTED THE ANNUAL MIT TEST ON THE ABOVE WELL. CHART ATTACHED.  **PLEASE NOTE THIS TEST IS FOR UIC ANNUAL TESTING**                                                                                                                                                                                                                                                                                                                                                                                                                                                                                                                                                                                                                                                                                                                                                                                                                                                                                                                                                                                                                                                                                                                                                                                                                                                                                                                                                                                                                                                                                                                                                                                                                                                            |                                                                            |                                  |                                       |                                                                                                                                                                                                                                                                                                                                                                                                                                                                                                                                                                                                                                                                                                                                                                                                                                                                                                                                                                                                                                                                                                                                                                                                                                                                                                                                                                                                                                                                                                                                                                                                                                                                                                                                                                                                                                                                                    |
| <ul> <li>13. Describe proposed or completed operations. (Clearly state all pertinent details, and give pertinent dates, includir estimated date of starting any proposed work). SEE RULE 19.15.7.14 NMAC. For Multiple Completions: Attach weld agram of proposed completion or recompletion.</li> <li>CHEVRON U.S.A. INC HAS CONDUCTED THE ANNUAL MIT TEST ON THE ABOVE WELL.<br/>CHART ATTACHED.</li> <li>**PLEASE NOTE THIS TEST IS FOR UIC ANNUAL TESTING**</li> </ul>                                                                                                                                                                                                                                                                                                                                                                                                                                                                                                                                                                                                                                                                                                                                                                                                                                                                                                                                                                                                                                                                                                                                                                                                                                                                                                                                                                                                                                                                                                                                                                                                                                                    | <ul> <li>13. Describe proposed or completed operations. (Clearly state all pertinent details, and give pertinent dates, includir estimated date of starting any proposed work). SEE RULE 19.15.7.14 NMAC. For Multiple Completions: Attach weld agram of proposed completion or recompletion.</li> <li>CHEVRON U.S.A. INC HAS CONDUCTED THE ANNUAL MIT TEST ON THE ABOVE WELL.<br/>CHART ATTACHED.</li> <li>**PLEASE NOTE THIS TEST IS FOR UIC ANNUAL TESTING**</li> </ul>                                                                                                                                                                                                                                                                                                                                                                                                                                                                                                                                                                                                                                                                                                                                                                                                                                                                                                                                                                                                                                                                                                                                                                                                                                                                                                                                                                                                                                                                                                                                                                                                                                                    |                                                                            | <b>L1</b>                        |                                       |                                                                                                                                                                                                                                                                                                                                                                                                                                                                                                                                                                                                                                                                                                                                                                                                                                                                                                                                                                                                                                                                                                                                                                                                                                                                                                                                                                                                                                                                                                                                                                                                                                                                                                                                                                                                                                                                                    |
| estimated date of starting any proposed work). SEE RULE 19.15.7.14 NMAC. For Multiple Completions: Attach we diagram of proposed completion or recompletion.<br>CHEVRON U.S.A. INC HAS CONDUCTED THE ANNUAL MIT TEST ON THE ABOVE WELL.<br>CHART ATTACHED.<br>**PLEASE NOTE THIS TEST IS FOR UIC ANNUAL TESTING**                                                                                                                                                                                                                                                                                                                                                                                                                                                                                                                                                                                                                                                                                                                                                                                                                                                                                                                                                                                                                                                                                                                                                                                                                                                                                                                                                                                                                                                                                                                                                                                                                                                                                                                                                                                                             | estimated date of starting any proposed work). SEE RULE 19.15.7.14 NMAC. For Multiple Completions: Attach we diagram of proposed completion or recompletion.<br>CHEVRON U.S.A. INC HAS CONDUCTED THE ANNUAL MIT TEST ON THE ABOVE WELL.<br>CHART ATTACHED.<br>**PLEASE NOTE THIS TEST IS FOR UIC ANNUAL TESTING**                                                                                                                                                                                                                                                                                                                                                                                                                                                                                                                                                                                                                                                                                                                                                                                                                                                                                                                                                                                                                                                                                                                                                                                                                                                                                                                                                                                                                                                                                                                                                                                                                                                                                                                                                                                                             | OTHER:                                                                     | ·                                | OTHER: ANNUAL                         | . MIT TEST                                                                                                                                                                                                                                                                                                                                                                                                                                                                                                                                                                                                                                                                                                                                                                                                                                                                                                                                                                                                                                                                                                                                                                                                                                                                                                                                                                                                                                                                                                                                                                                                                                                                                                                                                                                                                                                                         |
| Spud Date: Rig Release Date:                                                                                                                                                                                                                                                                                                                                                                                                                                                                                                                                                                                                                                                                                                                                                                                                                                                                                                                                                                                                                                                                                                                                                                                                                                                                                                                                                                                                                                                                                                                                                                                                                                                                                                                                                                                                                                                                                                                                                                                                                                                                                                  | Spud Date: Rig Release Date:                                                                                                                                                                                                                                                                                                                                                                                                                                                                                                                                                                                                                                                                                                                                                                                                                                                                                                                                                                                                                                                                                                                                                                                                                                                                                                                                                                                                                                                                                                                                                                                                                                                                                                                                                                                                                                                                                                                                                                                                                                                                                                  | CHART ATTACHED.                                                            |                                  | TEST ON THE ABOVE                     | WELL.                                                                                                                                                                                                                                                                                                                                                                                                                                                                                                                                                                                                                                                                                                                                                                                                                                                                                                                                                                                                                                                                                                                                                                                                                                                                                                                                                                                                                                                                                                                                                                                                                                                                                                                                                                                                                                                                              |
| spud Dale. Rig keledse Dale.                                                                                                                                                                                                                                                                                                                                                                                                                                                                                                                                                                                                                                                                                                                                                                                                                                                                                                                                                                                                                                                                                                                                                                                                                                                                                                                                                                                                                                                                                                                                                                                                                                                                                                                                                                                                                                                                                                                                                                                                                                                                                                  |                                                                                                                                                                                                                                                                                                                                                                                                                                                                                                                                                                                                                                                                                                                                                                                                                                                                                                                                                                                                                                                                                                                                                                                                                                                                                                                                                                                                                                                                                                                                                                                                                                                                                                                                                                                                                                                                                                                                                                                                                                                                                                                               | Caud Data                                                                  |                                  | Data                                  |                                                                                                                                                                                                                                                                                                                                                                                                                                                                                                                                                                                                                                                                                                                                                                                                                                                                                                                                                                                                                                                                                                                                                                                                                                                                                                                                                                                                                                                                                                                                                                                                                                                                                                                                                                                                                                                                                    |
|                                                                                                                                                                                                                                                                                                                                                                                                                                                                                                                                                                                                                                                                                                                                                                                                                                                                                                                                                                                                                                                                                                                                                                                                                                                                                                                                                                                                                                                                                                                                                                                                                                                                                                                                                                                                                                                                                                                                                                                                                                                                                                                               |                                                                                                                                                                                                                                                                                                                                                                                                                                                                                                                                                                                                                                                                                                                                                                                                                                                                                                                                                                                                                                                                                                                                                                                                                                                                                                                                                                                                                                                                                                                                                                                                                                                                                                                                                                                                                                                                                                                                                                                                                                                                                                                               | Spua Date:                                                                 |                                  | Dule.                                 |                                                                                                                                                                                                                                                                                                                                                                                                                                                                                                                                                                                                                                                                                                                                                                                                                                                                                                                                                                                                                                                                                                                                                                                                                                                                                                                                                                                                                                                                                                                                                                                                                                                                                                                                                                                                                                                                                    |
| hereby certify that the information above is true and complete to the best of my knowledge and belief.                                                                                                                                                                                                                                                                                                                                                                                                                                                                                                                                                                                                                                                                                                                                                                                                                                                                                                                                                                                                                                                                                                                                                                                                                                                                                                                                                                                                                                                                                                                                                                                                                                                                                                                                                                                                                                                                                                                                                                                                                        |                                                                                                                                                                                                                                                                                                                                                                                                                                                                                                                                                                                                                                                                                                                                                                                                                                                                                                                                                                                                                                                                                                                                                                                                                                                                                                                                                                                                                                                                                                                                                                                                                                                                                                                                                                                                                                                                                                                                                                                                                                                                                                                               |                                                                            |                                  |                                       |                                                                                                                                                                                                                                                                                                                                                                                                                                                                                                                                                                                                                                                                                                                                                                                                                                                                                                                                                                                                                                                                                                                                                                                                                                                                                                                                                                                                                                                                                                                                                                                                                                                                                                                                                                                                                                                                                    |
|                                                                                                                                                                                                                                                                                                                                                                                                                                                                                                                                                                                                                                                                                                                                                                                                                                                                                                                                                                                                                                                                                                                                                                                                                                                                                                                                                                                                                                                                                                                                                                                                                                                                                                                                                                                                                                                                                                                                                                                                                                                                                                                               |                                                                                                                                                                                                                                                                                                                                                                                                                                                                                                                                                                                                                                                                                                                                                                                                                                                                                                                                                                                                                                                                                                                                                                                                                                                                                                                                                                                                                                                                                                                                                                                                                                                                                                                                                                                                                                                                                                                                                                                                                                                                                                                               | SIGNATURE:A. Gam                                                           | TITLE: REGU                      | ILATORY ASSISTANT                     | DATE: 14 June 2015                                                                                                                                                                                                                                                                                                                                                                                                                                                                                                                                                                                                                                                                                                                                                                                                                                                                                                                                                                                                                                                                                                                                                                                                                                                                                                                                                                                                                                                                                                                                                                                                                                                                                                                                                                                                                                                                 |
|                                                                                                                                                                                                                                                                                                                                                                                                                                                                                                                                                                                                                                                                                                                                                                                                                                                                                                                                                                                                                                                                                                                                                                                                                                                                                                                                                                                                                                                                                                                                                                                                                                                                                                                                                                                                                                                                                                                                                                                                                                                                                                                               |                                                                                                                                                                                                                                                                                                                                                                                                                                                                                                                                                                                                                                                                                                                                                                                                                                                                                                                                                                                                                                                                                                                                                                                                                                                                                                                                                                                                                                                                                                                                                                                                                                                                                                                                                                                                                                                                                                                                                                                                                                                                                                                               | Type or print name: Adriann Garcie                                         | E-mail address: Adriann G        | arcia@chevron.con                     | n PHONE: <b>432-687-7617</b>                                                                                                                                                                                                                                                                                                                                                                                                                                                                                                                                                                                                                                                                                                                                                                                                                                                                                                                                                                                                                                                                                                                                                                                                                                                                                                                                                                                                                                                                                                                                                                                                                                                                                                                                                                                                                                                       |
| SIGNATURE: A. Game TITLE: REGULATORY ASSISTANT DATE: IL JUNE 2015                                                                                                                                                                                                                                                                                                                                                                                                                                                                                                                                                                                                                                                                                                                                                                                                                                                                                                                                                                                                                                                                                                                                                                                                                                                                                                                                                                                                                                                                                                                                                                                                                                                                                                                                                                                                                                                                                                                                                                                                                                                             | SIGNATURE: A. Game TITLE: REGULATORY ASSISTANT DATE: IL JUNE 2015                                                                                                                                                                                                                                                                                                                                                                                                                                                                                                                                                                                                                                                                                                                                                                                                                                                                                                                                                                                                                                                                                                                                                                                                                                                                                                                                                                                                                                                                                                                                                                                                                                                                                                                                                                                                                                                                                                                                                                                                                                                             |                                                                            |                                  |                                       |                                                                                                                                                                                                                                                                                                                                                                                                                                                                                                                                                                                                                                                                                                                                                                                                                                                                                                                                                                                                                                                                                                                                                                                                                                                                                                                                                                                                                                                                                                                                                                                                                                                                                                                                                                                                                                                                                    |
| SIGNATURE: A. Game TITLE: REGULATORY ASSISTANT DATE: IL JUNE 2015                                                                                                                                                                                                                                                                                                                                                                                                                                                                                                                                                                                                                                                                                                                                                                                                                                                                                                                                                                                                                                                                                                                                                                                                                                                                                                                                                                                                                                                                                                                                                                                                                                                                                                                                                                                                                                                                                                                                                                                                                                                             | SIGNATURE: A. Game TITLE: REGULATORY ASSISTANT DATE: IL JUNE 2015                                                                                                                                                                                                                                                                                                                                                                                                                                                                                                                                                                                                                                                                                                                                                                                                                                                                                                                                                                                                                                                                                                                                                                                                                                                                                                                                                                                                                                                                                                                                                                                                                                                                                                                                                                                                                                                                                                                                                                                                                                                             | For State Use Only                                                         |                                  |                                       |                                                                                                                                                                                                                                                                                                                                                                                                                                                                                                                                                                                                                                                                                                                                                                                                                                                                                                                                                                                                                                                                                                                                                                                                                                                                                                                                                                                                                                                                                                                                                                                                                                                                                                                                                                                                                                                                                    |
| Type or print name: Adriann Garcia E-mail address: Adriann.Garcia@chevron.com PHONE: 432-687-7617                                                                                                                                                                                                                                                                                                                                                                                                                                                                                                                                                                                                                                                                                                                                                                                                                                                                                                                                                                                                                                                                                                                                                                                                                                                                                                                                                                                                                                                                                                                                                                                                                                                                                                                                                                                                                                                                                                                                                                                                                             | SIGNATURE: <u>A. Gan</u> TITLE: <b>REGULATORY ASSISTANT</b> DATE : <u>ILL JUNE</u> 2015<br>Type or print name: <b>Adriann Garcia</b> E-mail address: <b>Adriann.Garcia@chevron.com</b> PHONE: <b>432-687-7617</b>                                                                                                                                                                                                                                                                                                                                                                                                                                                                                                                                                                                                                                                                                                                                                                                                                                                                                                                                                                                                                                                                                                                                                                                                                                                                                                                                                                                                                                                                                                                                                                                                                                                                                                                                                                                                                                                                                                             | Rind                                                                       | 1 51                             |                                       | 7/1 -                                                                                                                                                                                                                                                                                                                                                                                                                                                                                                                                                                                                                                                                                                                                                                                                                                                                                                                                                                                                                                                                                                                                                                                                                                                                                                                                                                                                                                                                                                                                                                                                                                                                                                                                                                                                                                                                              |
| SIGNATURE: <u>A. G</u><br>TITLE: <b>REGULATORY ASSISTANT</b> DATE : <u>ILL JUNE</u> 2015<br>Type or print name: <b>Adriann Garcia</b> E-mail address: <b>Adriann.Garcia@chevron.com</b> PHONE: <b>432-687-7617</b><br><u>For State Use Only</u>                                                                                                                                                                                                                                                                                                                                                                                                                                                                                                                                                                                                                                                                                                                                                                                                                                                                                                                                                                                                                                                                                                                                                                                                                                                                                                                                                                                                                                                                                                                                                                                                                                                                                                                                                                                                                                                                               | SIGNATURE: <u>A. G</u><br>TITLE: <b>REGULATORY ASSISTANT</b> DATE : <u>ILL JUNE</u> 2015<br>Type or print name: <b>Adriann Garcia</b> E-mail address: <b>Adriann.Garcia@chevron.com</b> PHONE: <b>432-687-7617</b><br><u>For State Use Only</u>                                                                                                                                                                                                                                                                                                                                                                                                                                                                                                                                                                                                                                                                                                                                                                                                                                                                                                                                                                                                                                                                                                                                                                                                                                                                                                                                                                                                                                                                                                                                                                                                                                                                                                                                                                                                                                                                               | APPROVED BY: ///////////////////////////////////                           | mak_ TITLE Staf                  | + Wanger                              | DATE <b>//// 2015</b>                                                                                                                                                                                                                                                                                                                                                                                                                                                                                                                                                                                                                                                                                                                                                                                                                                                                                                                                                                                                                                                                                                                                                                                                                                                                                                                                                                                                                                                                                                                                                                                                                                                                                                                                                                                                                                                              |
| SIGNATURE: <u>A. G</u> TITLE: <b>REGULATORY ASSISTANT</b> DATE: <u>ILL JUNE</u> 2015<br>Type or print name: Adriann Garcia E-mail address: Adriann.Garcia@chevron.com PHONE: 432-687-7617<br>For State Use Only<br>APPROVED BY: <u>Bill Jamamak</u> TITLE <u>Staff Manage</u> DATE <u>711/2055</u>                                                                                                                                                                                                                                                                                                                                                                                                                                                                                                                                                                                                                                                                                                                                                                                                                                                                                                                                                                                                                                                                                                                                                                                                                                                                                                                                                                                                                                                                                                                                                                                                                                                                                                                                                                                                                            | SIGNATURE: <u>A. G</u> TITLE: <b>REGULATORY ASSISTANT</b> DATE: <u>ILL JUNE</u> 2015<br>Type or print name: Adriann Garcia E-mail address: Adriann.Garcia@chevron.com PHONE: 432-687-7617<br>For State Use Only<br>APPROVED BY: <u>Bill Jamamak</u> TITLE <u>Staff Manage</u> DATE <u>711/2055</u>                                                                                                                                                                                                                                                                                                                                                                                                                                                                                                                                                                                                                                                                                                                                                                                                                                                                                                                                                                                                                                                                                                                                                                                                                                                                                                                                                                                                                                                                                                                                                                                                                                                                                                                                                                                                                            |                                                                            |                                  |                                       |                                                                                                                                                                                                                                                                                                                                                                                                                                                                                                                                                                                                                                                                                                                                                                                                                                                                                                                                                                                                                                                                                                                                                                                                                                                                                                                                                                                                                                                                                                                                                                                                                                                                                                                                                                                                                                                                                    |
| SIGNATURE: <u>A. Gun</u> TITLE: REGULATORY ASSISTANT DATE: <u>Ill June</u> 2015<br>Type or print name: Adriann Garcia E-mail address: Adriann.Garcia@chevron.com PHONE: 432-687-7617<br>For State Use Only<br>APPROVED BY: <u>Bill Jamamak</u> TITLE <u>Staff Manager</u> DATE <u>7/1/2015</u>                                                                                                                                                                                                                                                                                                                                                                                                                                                                                                                                                                                                                                                                                                                                                                                                                                                                                                                                                                                                                                                                                                                                                                                                                                                                                                                                                                                                                                                                                                                                                                                                                                                                                                                                                                                                                                | SIGNATURE: <u>A. Gun</u> TITLE: REGULATORY ASSISTANT DATE: <u>Ill June</u> 2015<br>Type or print name: Adriann Garcia E-mail address: Adriann.Garcia@chevron.com PHONE: 432-687-7617<br>For State Use Only<br>APPROVED BY: <u>Bill Jamamak</u> TITLE <u>Staff Manager</u> DATE <u>7/1/2015</u>                                                                                                                                                                                                                                                                                                                                                                                                                                                                                                                                                                                                                                                                                                                                                                                                                                                                                                                                                                                                                                                                                                                                                                                                                                                                                                                                                                                                                                                                                                                                                                                                                                                                                                                                                                                                                                |                                                                            |                                  |                                       | ,                                                                                                                                                                                                                                                                                                                                                                                                                                                                                                                                                                                                                                                                                                                                                                                                                                                                                                                                                                                                                                                                                                                                                                                                                                                                                                                                                                                                                                                                                                                                                                                                                                                                                                                                                                                                                                                                                  |
| SIGNATURE: <u>A. G</u> TITLE: <b>REGULATORY ASSISTANT</b> DATE: <u>ILL JUNE</u> 2015<br>Type or print name: Adriann Garcia E-mail address: Adriann.Garcia@chevron.com PHONE: 432-687-7617<br>For State Use Only<br>APPROVED BY: <u>Bill Jamamak</u> TITLE <u>Staff Manage</u> DATE <u>711/2055</u>                                                                                                                                                                                                                                                                                                                                                                                                                                                                                                                                                                                                                                                                                                                                                                                                                                                                                                                                                                                                                                                                                                                                                                                                                                                                                                                                                                                                                                                                                                                                                                                                                                                                                                                                                                                                                            | SIGNATURE: <u>A. G</u> TITLE: <b>REGULATORY ASSISTANT</b> DATE: <u>ILL JUNE</u> 2015<br>Type or print name: Adriann Garcia E-mail address: Adriann.Garcia@chevron.com PHONE: 432-687-7617<br>For State Use Only<br>APPROVED BY: <u>Bill Jamamak</u> TITLE <u>Staff Manage</u> DATE <u>711/2055</u>                                                                                                                                                                                                                                                                                                                                                                                                                                                                                                                                                                                                                                                                                                                                                                                                                                                                                                                                                                                                                                                                                                                                                                                                                                                                                                                                                                                                                                                                                                                                                                                                                                                                                                                                                                                                                            | ·<br>·                                                                     |                                  |                                       | <b>/</b>                                                                                                                                                                                                                                                                                                                                                                                                                                                                                                                                                                                                                                                                                                                                                                                                                                                                                                                                                                                                                                                                                                                                                                                                                                                                                                                                                                                                                                                                                                                                                                                                                                                                                                                                                                                                                                                                           |
| SIGNATURE: <u>A. G</u> TITLE: <b>REGULATORY ASSISTANT</b> DATE: <u>ILL JUNE</u> 2015<br>Type or print name: Adriann Garcia E-mail address: Adriann.Garcia@chevron.com PHONE: 432-687-7617<br>For State Use Only<br>APPROVED BY: <u>Bill Jamamak</u> TITLE <u>Staff Manage</u> DATE <u>711/2055</u>                                                                                                                                                                                                                                                                                                                                                                                                                                                                                                                                                                                                                                                                                                                                                                                                                                                                                                                                                                                                                                                                                                                                                                                                                                                                                                                                                                                                                                                                                                                                                                                                                                                                                                                                                                                                                            | SIGNATURE: <u>A. G</u> TITLE: <b>REGULATORY ASSISTANT</b> DATE: <u>ILL JUNE</u> 2015<br>Type or print name: Adriann Garcia E-mail address: Adriann.Garcia@chevron.com PHONE: 432-687-7617<br>For State Use Only<br>APPROVED BY: <u>Bill Jamamak</u> TITLE <u>Staff Manage</u> DATE <u>711/2055</u>                                                                                                                                                                                                                                                                                                                                                                                                                                                                                                                                                                                                                                                                                                                                                                                                                                                                                                                                                                                                                                                                                                                                                                                                                                                                                                                                                                                                                                                                                                                                                                                                                                                                                                                                                                                                                            |                                                                            |                                  |                                       | In the second seco |
| SIGNATURE: <u>A. G</u> TITLE: <b>REGULATORY ASSISTANT</b> DATE: <u>ILL JUNE</u> 2015<br>Type or print name: Adriann Garcia E-mail address: Adriann.Garcia@chevron.com PHONE: 432-687-7617<br>For State Use Only<br>APPROVED BY: <u>Bill Jamamak</u> TITLE <u>Staff Manage</u> DATE <u>711/2055</u>                                                                                                                                                                                                                                                                                                                                                                                                                                                                                                                                                                                                                                                                                                                                                                                                                                                                                                                                                                                                                                                                                                                                                                                                                                                                                                                                                                                                                                                                                                                                                                                                                                                                                                                                                                                                                            | SIGNATURE: <u>A. G</u> TITLE: <b>REGULATORY ASSISTANT</b> DATE: <u>ILL JUNE</u> 2015<br>Type or print name: Adriann Garcia E-mail address: Adriann.Garcia@chevron.com PHONE: 432-687-7617<br>For State Use Only<br>APPROVED BY: <u>Bill Jamamak</u> TITLE <u>Staff Manage</u> DATE <u>711/2055</u>                                                                                                                                                                                                                                                                                                                                                                                                                                                                                                                                                                                                                                                                                                                                                                                                                                                                                                                                                                                                                                                                                                                                                                                                                                                                                                                                                                                                                                                                                                                                                                                                                                                                                                                                                                                                                            |                                                                            |                                  |                                       | r                                                                                                                                                                                                                                                                                                                                                                                                                                                                                                                                                                                                                                                                                                                                                                                                                                                                                                                                                                                                                                                                                                                                                                                                                                                                                                                                                                                                                                                                                                                                                                                                                                                                                                                                                                                                                                                                                  |
| SIGNATURE: <u>A. G</u> TITLE: <b>REGULATORY ASSISTANT</b> DATE: <u>ILL JUNE</u> 2015<br>Type or print name: Adriann Garcia E-mail address: Adriann.Garcia@chevron.com PHONE: 432-687-7617<br>For State Use Only<br>APPROVED BY: <u>Bill Jamamak</u> TITLE <u>Staff Manage</u> DATE <u>711/2055</u>                                                                                                                                                                                                                                                                                                                                                                                                                                                                                                                                                                                                                                                                                                                                                                                                                                                                                                                                                                                                                                                                                                                                                                                                                                                                                                                                                                                                                                                                                                                                                                                                                                                                                                                                                                                                                            | SIGNATURE: <u>A. G</u> TITLE: <b>REGULATORY ASSISTANT</b> DATE: <u>ILL JUNE</u> 2015<br>Type or print name: Adriann Garcia E-mail address: Adriann.Garcia@chevron.com PHONE: 432-687-7617<br>For State Use Only<br>APPROVED BY: <u>Bill Jamamak</u> TITLE <u>Staff Manage</u> DATE <u>711/2055</u>                                                                                                                                                                                                                                                                                                                                                                                                                                                                                                                                                                                                                                                                                                                                                                                                                                                                                                                                                                                                                                                                                                                                                                                                                                                                                                                                                                                                                                                                                                                                                                                                                                                                                                                                                                                                                            |                                                                            |                                  |                                       |                                                                                                                                                                                                                                                                                                                                                                                                                                                                                                                                                                                                                                                                                                                                                                                                                                                                                                                                                                                                                                                                                                                                                                                                                                                                                                                                                                                                                                                                                                                                                                                                                                                                                                                                                                                                                                                                                    |
| SIGNATURE: <u>A. Gun</u><br>TITLE: <b>REGULATORY ASSISTANT</b> DATE : <u>ILL JUNE</u> 2015<br>Type or print name: Adriann Garcia E-mail address: Adriann.Garcia@chevron.com PHONE: 432-687-7617<br><u>For State Use Only</u><br>APPROVED BY: <u>Bullonnamak</u> TITLE <u>Staff Manger</u> DATE <u>711/2015</u><br>Conditions of Approval (if any):                                                                                                                                                                                                                                                                                                                                                                                                                                                                                                                                                                                                                                                                                                                                                                                                                                                                                                                                                                                                                                                                                                                                                                                                                                                                                                                                                                                                                                                                                                                                                                                                                                                                                                                                                                            | SIGNATURE: <u>A. Gun</u><br>TITLE: <b>REGULATORY ASSISTANT</b> DATE : <u>ILL JUNE</u> 2015<br>Type or print name: Adriann Garcia E-mail address: Adriann.Garcia@chevron.com PHONE: 432-687-7617<br><u>For State Use Only</u><br>APPROVED BY: <u>Bullonnamak</u> TITLE <u>Staff Manger</u> DATE <u>711/2015</u><br>Conditions of Approval (if any):                                                                                                                                                                                                                                                                                                                                                                                                                                                                                                                                                                                                                                                                                                                                                                                                                                                                                                                                                                                                                                                                                                                                                                                                                                                                                                                                                                                                                                                                                                                                                                                                                                                                                                                                                                            |                                                                            |                                  |                                       | 111 9 2 2015                                                                                                                                                                                                                                                                                                                                                                                                                                                                                                                                                                                                                                                                                                                                                                                                                                                                                                                                                                                                                                                                                                                                                                                                                                                                                                                                                                                                                                                                                                                                                                                                                                                                                                                                                                                                                                                                       |