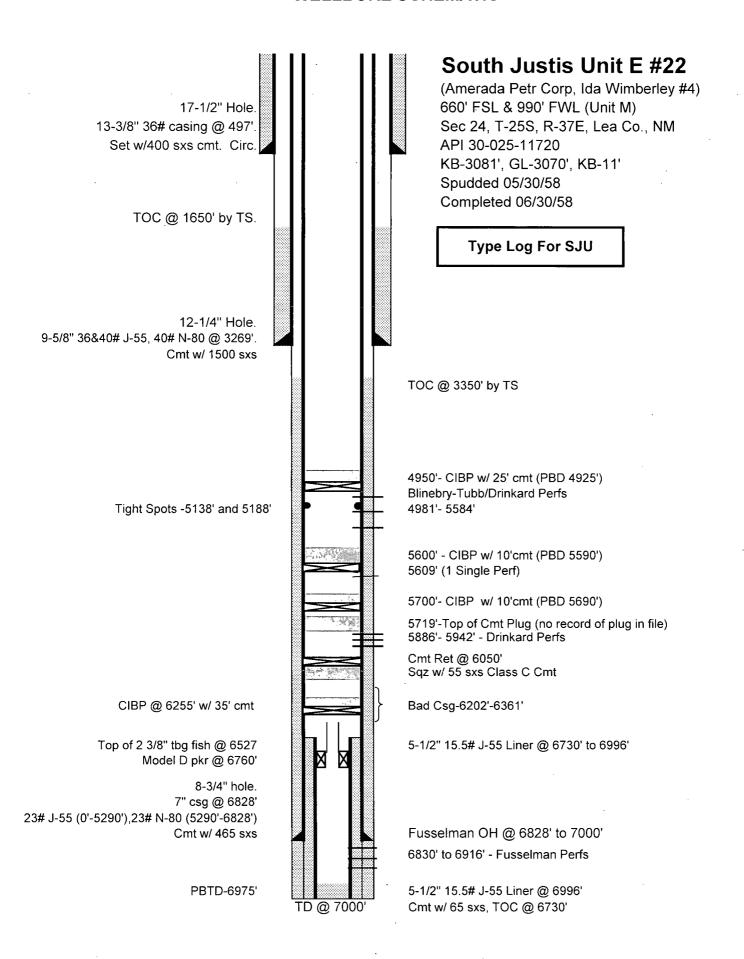

| Submit I Copy To Appropriate District Office                               | State of New Mexico                   |                       | Form C-103                   |                  |
|----------------------------------------------------------------------------|---------------------------------------|-----------------------|------------------------------|------------------|
| District I – (575) 393-6161                                                |                                       |                       | Revised July 18, 2013        |                  |
| 1625 N. French Dr., Hobbs, NM 88240<br><u>District II</u> – (575) 748-1283 |                                       |                       | WELL API NO.<br>30-025-11720 |                  |
| 811 S. First St., Artesia, NM 88210                                        | OIL CONSERVATION DIVISION             |                       | 5. Indicate Type of Lea      |                  |
| <u>District III</u> – (505) 334-6178                                       | 1220 South St. Francis Dr.            |                       | STATE                        | FEE 🛛            |
| 1000 Rio Brazos Rd., Aztec, NM 87410<br>District IV – (505) 476-3460       | Santa Fe, NM 87505                    |                       | 6. State Oil & Gas Leas      |                  |
| 1220 S. St. Francis Dr., Santa Fe, NM                                      | · · · · · · · · · · · · · · · · · · · |                       | o. State on & das Leas       | ic No.           |
| 87505<br>SUNDRY NOT                                                        | TICES AND REPORTS ON WELL             | <u> </u>              | 7. Lease Name or Unit        | Agreement Name   |
|                                                                            | OSALS TO DRILL OR TO DEEPEN OR P      |                       | 7. Lease Name of Onit        | Agreement Name   |
| DIFFERENT RESERVOIR. USE "APPL                                             | ICATION FOR PERMIT" (FORM C-101)      | FOR SUBBLE OCD        | SOUTH JUSTIS UN              | IITE /           |
| PROPOSALS.)  1. Type of Well: Oil Well                                     | Gas Well  Other                       | -                     | 8. Well Number 22            | /                |
| 2. Name of Operator                                                        | das weit Other                        | JUL 2 7 2015          | 9. OGRID Number              |                  |
| LEGACY RESERVES OPERATING LP                                               |                                       |                       | 2409                         | 974              |
| 3. Address of Operator                                                     |                                       | DEATH (ED             | 10. Pool name or Wildo       |                  |
| PO BOX 108                                                                 | 848, MIDLAND, TX 79702                | RECEIVED              | JUSTIS; BLINEBRY-T           | UBB-DRINKARD     |
| 4. Well Location                                                           |                                       |                       |                              |                  |
| Unit Letter M                                                              | :660feet from theSOU                  | <u>TH line and9</u>   | 990feet from the _           | <u>WEST</u> line |
| Section <u>24</u>                                                          | Township 25S                          | Range 37E             | NMPM                         | County LEA       |
| 9                                                                          | 11. Elevation (Show whether D.        | R, RKB, RT, GR, etc., | )                            |                  |
|                                                                            | 3070' GL                              | -                     |                              |                  |
| 10 01 1                                                                    |                                       |                       |                              |                  |
| 12. Check                                                                  | Appropriate Box to Indicate 1         | Nature of Notice,     | Report or Other Data         |                  |
| NOTICE OF I                                                                | NTENTION TO:                          | SUB                   | SEQUENT REPOR                | T OF             |
| PERFORM REMEDIAL WORK PLUG AND ABANDON REMEDIAL WORK ALTERING CASIN        |                                       |                       |                              |                  |
| TEMPORARILY ABANDON ☐ CHANGE PLANS ☐ COMMENCE DRILLING OPNS.☐ P AND A      |                                       |                       |                              | <del></del>      |
| PULL OR ALTER CASING                                                       |                                       | CASING/CEMEN          |                              |                  |
| DOWNHOLE COMMINGLE                                                         | · .                                   | O, IOITO, OEITIER     |                              | •                |
| CLOSED-LOOP SYSTEM                                                         |                                       | •                     |                              | •                |
| OTHER: Current wellbore diag                                               |                                       | OTHER:                |                              |                  |
|                                                                            | pleted operations. (Clearly state al  |                       |                              |                  |
|                                                                            | ork). SEE RULE 19.15.7.14 NMA         | C. For Multiple Co.   | mpletions: Attach wellbor    | re diagram of    |
| proposed completion or re                                                  | completion.                           |                       | •                            |                  |
|                                                                            |                                       |                       | •                            |                  |
| CURRENT WELLBORE                                                           | DIAGRAM IS ATTACHED FOR               | THE SUBJECT WE        | LL.                          |                  |
|                                                                            |                                       |                       |                              |                  |
|                                                                            |                                       |                       |                              |                  |
|                                                                            |                                       |                       |                              |                  |
|                                                                            |                                       |                       |                              |                  |
|                                                                            |                                       |                       |                              |                  |
|                                                                            |                                       |                       |                              |                  |
|                                                                            |                                       |                       |                              |                  |
|                                                                            |                                       |                       |                              |                  |
|                                                                            |                                       |                       |                              | •                |
| Spud Date:                                                                 | Rig Release I                         | Nota:                 |                              |                  |
| Spud Date.                                                                 | Kig Kelease I                         | Jaie.                 |                              | ,                |
|                                                                            |                                       |                       |                              |                  |
| I hereby certify that the information                                      | above is true and complete to the     | hest of my knowledg   | e and belief                 |                  |
|                                                                            | rabove is true and complete to the    | oost of my knowledg   | e and benefi.                |                  |
|                                                                            |                                       |                       |                              |                  |
| SIGNATURE HUM NO.                                                          | TITLE                                 | REGULATORY T          | ECH DATE 07                  | /24/2015         |
| Type or print nameLAURA                                                    |                                       | :lpina@legacyl        |                              | 432-689-5200     |
| For State Use Only                                                         |                                       |                       |                              |                  |
|                                                                            | Accepted for F                        | lecord Only           |                              |                  |
| APPROVED BY:                                                               | AOOPTILE                              |                       | DATE                         |                  |
| Conditions of Approval (if any):                                           |                                       | トロクロト                 | 2015                         | <b>⊸ 101</b> 5   |
|                                                                            | JIVSTY CC                             | 1/2/                  | JUL 2                        | 1 TOIS PU        |
|                                                                            |                                       | •                     | ,                            | 41.              |

## WELLBORE SCHEMATIC