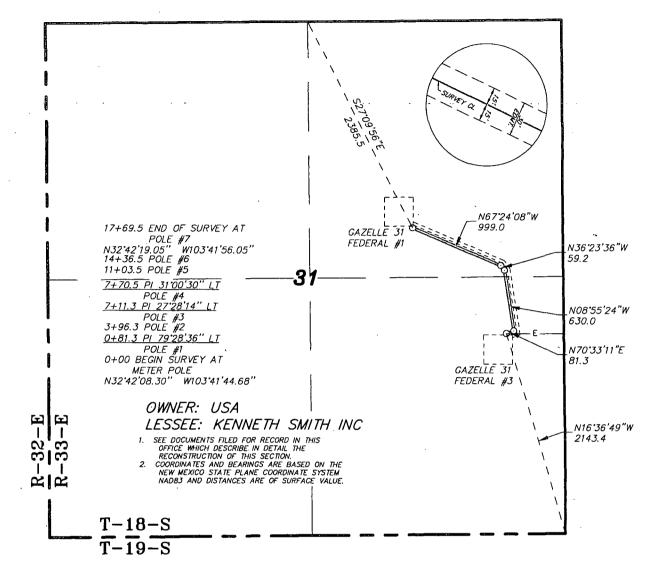

#### LEGAL DESCRIPTION

A STRIP OF LAND 30.0 FEET WIDE, LOCATED IN SECTION 31, TOWNSHIP 18 SOUTH, RANGE 33 EAST, N.M.P.M., LEA COUNTY, NEW MEXICO AND BEING 15.0 FEET LEFT AND RIGHT OF THE ABOVE PLATTED CENTERLINE SURVEY.

1769.5 FEET = 0.33 MILES = 107.24 RODS = 1.22 ACRES

1000 0 1000 2000 FEET

### NEARBURG PRODUCING CO.

REF: PROPOSED GAZELLE 31 FEDERAL #1 ELECTRIC LINE

AN ELECTRIC LINE LOCATED ON USA LAND IN SECTION 31, TOWNSHIP 18 SOUTH, RANGE 33 EAST.

N.M.P.M., LEA COUNTY, NEW MEXICO.

W.O. Number: 31755 | Drawn By: **J GOAD** | Date: 6-18-2015 | Survey Date: 6-17-2015 | Sheet 1 of 1 Sheets

1769.5 FEET = 0.33 MILES = 107.24 RODS = 1.22 ACRES

## NEARBURG PRODUCING CO.

REF: PROPOSED GAZELLE 31 FEDERAL #1 FLOW LINE

A PIPELINE LOCATED ON USA LAND IN
SECTION 31, TOWNSHIP 18 SOUTH, RANGE 33 EAST.

N.M.P.M., LEA COUNTY, NEW MEXICO.

V.O. Number: 31755 | Drawn By: **J GOAD** | Date: 6—18—2015 | Survey Date: 6—17—2015 | Sheet 1 of 1 Sheets