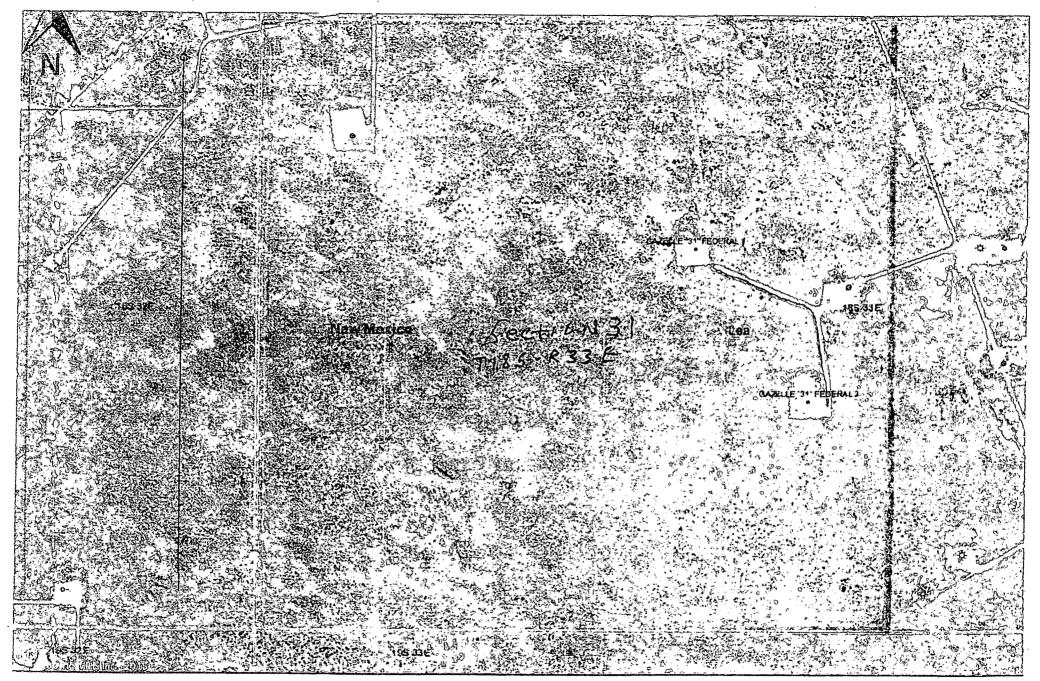

# SECTION 31, TOWNSHIP 18 SOUTH, RANGE 33 EAST. N.M.P.M., LEA COUNTY, NEW MEXICO.

| 7 | 0' 1000' 2000' 3000' 4000'                                                   |   |
|---|------------------------------------------------------------------------------|---|
|   | SCALE: 1" = 2000'                                                            | { |
|   | W.O. Number: JG 31755                                                        | ( |
|   | Survey Date: 6-17-2015                                                       | 4 |
|   | YELLOW TINT — USA LAND<br>BLUE TINT — STATE LAND<br>NATURAL COLOR — FEE LAND |   |

| 7 | G' 1000' 2000' 3000' 4000'                                                   |             |
|---|------------------------------------------------------------------------------|-------------|
|   | SCALE: 1" = 2000'                                                            | d           |
|   | W.O. Number: JG 31755                                                        | $\{\zeta\}$ |
|   | Survey Date: 6-17-2015                                                       | Q.          |
|   | YELLOW TINT — USA LAND<br>BLUE TINT — STATE LAND<br>NATURAL COLOR — FEE LAND |             |