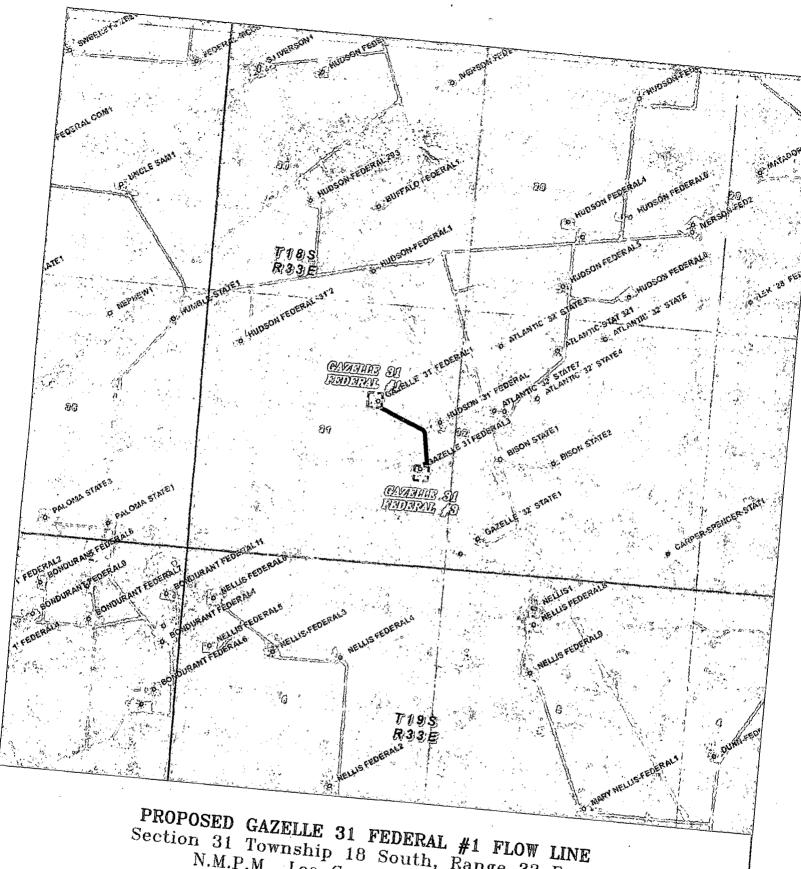

#### LEGAL DESCRIPTION

A STRIP OF LAND 30.0 FEET WIDE, LOCATED IN SECTION 31, TOWNSHIP 18 SOUTH, RANGE 33 EAST, N.M.P.M., LEA COUNTY, NEW MEXICO AND BEING 15.0 FEET LEFT AND RIGHT OF THE ABOVE PLATTED CENTERLINE SURVEY.

1769.5 FEET = 0.33 MILES = 107.24 RODS = 1.22 ACRES

## NEARBURG PRODUCING CO.

REF: PROPOSED GAZELLE 31 FEDERAL #1 FLOW LINE

A PIPELINE LOCATED ON USA LAND IN
SECTION 31, TOWNSHIP 18 SOUTH, RANGE 33 EAST.

N.M.P.M., LEA COUNTY, NEW MEXICO.

V.O. Number: 31755 | Drawn By: **J GOAD** | Date: 6—18—2015 | Survey Date: 6—17—2015 | Sheet 1 of 1 Sheets