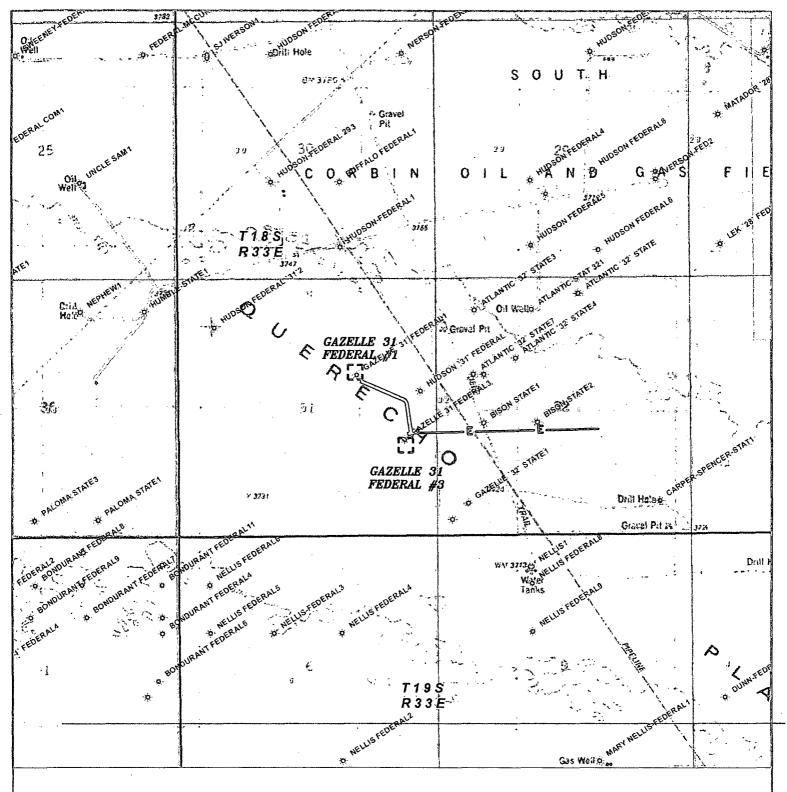

# SECTION 31, TOWNSHIP 18 SOUTH, RANGE 33 EAST. N.M.P.M., LEA COUNTY, NEW MEXICO.

| 7 | 0' 1000' 2000' 3000' 4000'                                                   |    |
|---|------------------------------------------------------------------------------|----|
|   | SCALE: 1" = 2000'                                                            | 1  |
| . | W.O. Number: JG 31755                                                        | {} |
| , | Survey Date: 6-17-2015                                                       | q, |
|   | YELLOW TINT — USA LAND<br>BLUE TINT — STATE LAND<br>NATURAL COLOR — FEE LAND |    |

|    | 0' 1000' 2000' 3000' 4000'                       | īr |
|----|--------------------------------------------------|----|
| .  | SCALE: 1" = 2000'                                |    |
| 11 | W.O. Number: JG 31755                            | l  |
| θ  | Survey Date: 6-17-2015                           |    |
|    | TELLOW TIAIT                                     | 0  |
| 1  | BLUE TINT - USA LAND<br>NATURAL COLOR - FEE LAND |    |
| •  | TEE LAND                                         | 1  |