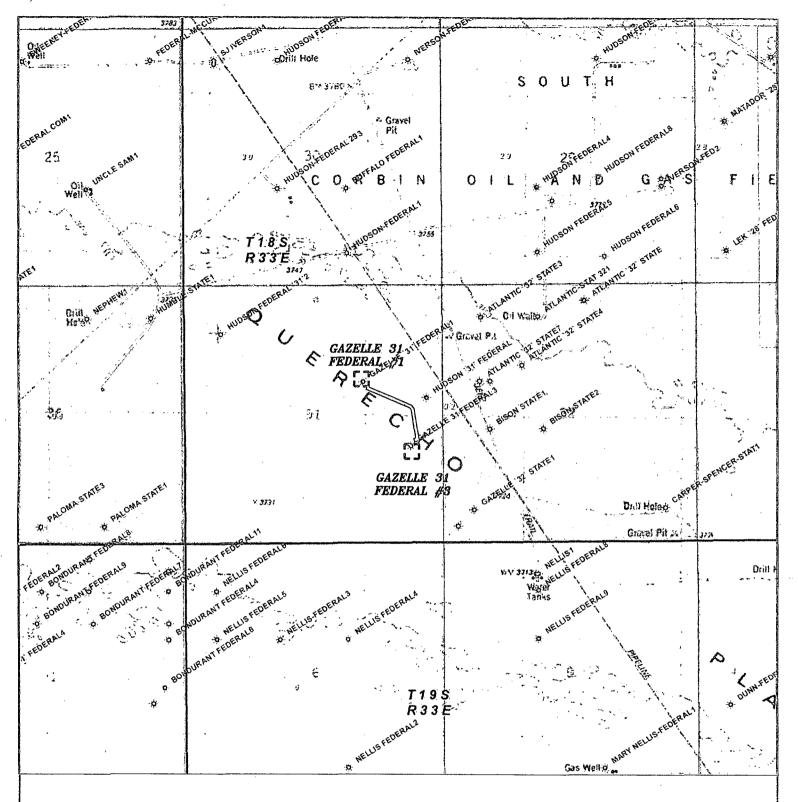

# SECTION 31, TOWNSHIP 18 SOUTH, RANGE 33 EAST. N.M.P.M., LEA COUNTY, NEW MEXICO.

#### LEGAL DESCRIPTION

A STRIP OF LAND 30.0 FEET WIDE, LOCATED IN SECTION 31, TOWNSHIP 18 SOUTH, RANGE 33 EAST, N.M.P.M., LEA COUNTY, NEW MEXICO AND BEING 15.0 FEET LEFT AND RIGHT OF THE ABOVE PLATTED CENTERLINE SURVEY.

### NEARBURG PRODUCING CO.

REF: PROPOSED GAZELLE 31 FEDERAL #1 ELECTRIC LINE

AN ELECTRIC LINE LOCATED ON USA LAND IN SECTION 31, TOWNSHIP 18 SOUTH, RANGE 33 EAST.

N.M.P.M., LEA COUNTY, NEW MEXICO.

W.O. Number: 31755 | Drawn By: **J GOAD** | Date: 6-18-2015 | Survey Date: 6-17-2015 | Sheet 1 of 1 Sheets