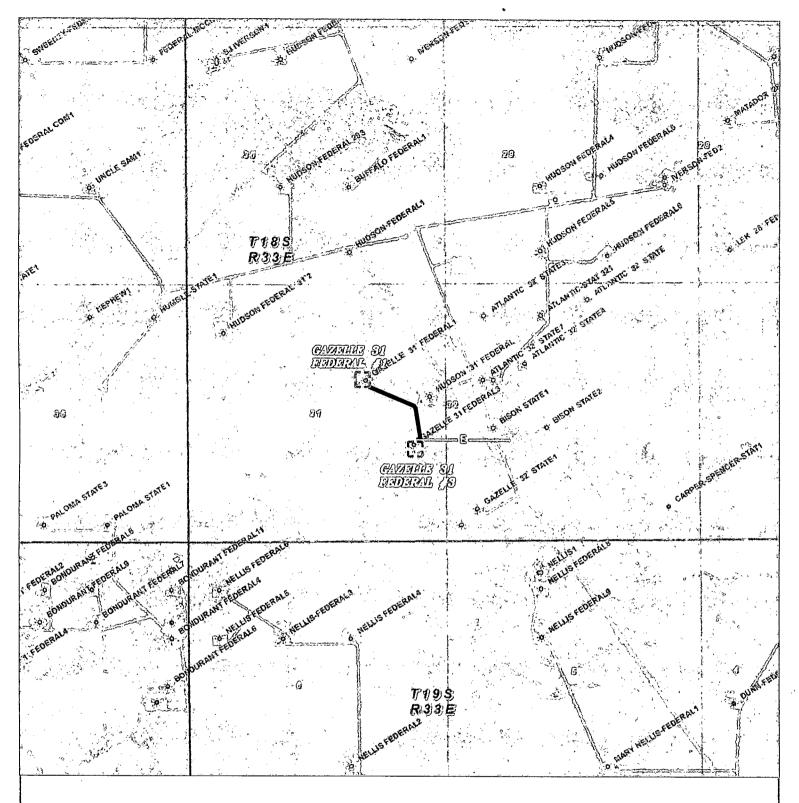

# SECTION 31, TOWNSHIP 18 SOUTH, RANGE 33 EAST. N.M.P.M., LEA COUNTY, NEW MEXICO.

### NEARBURG PRODUCING CO.

REF: PROPOSED GAZELLE 31 FEDERAL #1 ELECTRIC LINE

AN ELECTRIC LINE LOCATED ON USA LAND IN SECTION 31, TOWNSHIP 18 SOUTH, RANGE 33 EAST.

N.M.P.M., LEA COUNTY, NEW MEXICO.

W.O. Number: 31755 | Drawn By: **J GOAD** | Date: 6-18-2015 | Survey Date: 6-17-2015 | Sheet 1 of 1 Sheets

PROPOSED GAZELLE 31 FEDERAL #1 ELECTRIC LINE Section 31 Township 18 South, Range 33 East, N.M.P.M., Lea County, New Mexico.

P.O. Box 1786 1120 N. West County Rd. Hobbs, New Mexico 88241 (575) 393—7316 — Office (575) 392—2206 — Fax basinsurveys.com

| 7 | 0' 1000' 2000' 3000' 4000'                                                   |   |
|---|------------------------------------------------------------------------------|---|
|   | SCALE: 1" = 2000'                                                            | { |
|   | W.O. Number: JG 31755                                                        | ( |
|   | Survey Date: 6-17-2015                                                       | 4 |
|   | YELLOW TINT — USA LAND<br>BLUE TINT — STATE LAND<br>NATURAL COLOR — FEE LAND |   |

## NEARBURG PRODUCING CO.

REF: PROPOSED GAZELLE 31 FEDERAL #1 FLOW LINE

A PIPELINE LOCATED ON USA LAND IN
SECTION 31, TOWNSHIP 18 SOUTH, RANGE 33 EAST.

N.M.P.M., LEA COUNTY, NEW MEXICO.

V.O. Number: 31755 | Drawn By: **J GOAD** | Date: 6—18—2015 | Survey Date: 6—17—2015 | Sheet 1 of 1 Sheets

PROPOSED GAZELLE 31 FEDERAL #1 FLOW LINE Section 31 Township 18 South, Range 33 East, N.M.P.M., Lea County, New Mexico.

P.O. Box 1786 1120 N. West County Rd. Hobbs, New Mexico 88241 (575) 393-7316 — Office (575) 392-2206 — Fax basinsurveys.com

| 7 | 0' 1000' 2000' 3000' 4000'                                                   |    |
|---|------------------------------------------------------------------------------|----|
|   | SCALE: 1" = 2000'                                                            | 1  |
| . | W.O. Number: JG 31755                                                        | {} |
| , | Survey Date: 6-17-2015                                                       | q, |
|   | YELLOW TINT — USA LAND<br>BLUE TINT — STATE LAND<br>NATURAL COLOR — FEE LAND |    |

PROPOSED GAZELLE 31 FEDERAL #1 FLOW LINE Section 31 Township 18 South, Range 33 East, N.M.P.M., Lea County, New Mexico.

P.O. 80x 1786 1120 N. West County Rd. Hobbs, New Mexico 38241 (575) 393-7316 - Office (575) 392-2206 - Fax basinsurveys.com

|    | 0' 1000' 2000' 3000' 4000'                       | īr |
|----|--------------------------------------------------|----|
| .  | SCALE: 1" = 2000'                                |    |
| 11 | W.O. Number: JG 31755                            | l  |
| θ  | Survey Date: 6-17-2015                           |    |
|    | TELLOW TIAIT                                     | 0  |
| 1  | BLUE TINT - USA LAND<br>NATURAL COLOR - FEE LAND |    |
| •  | TEE LAND                                         | 1  |