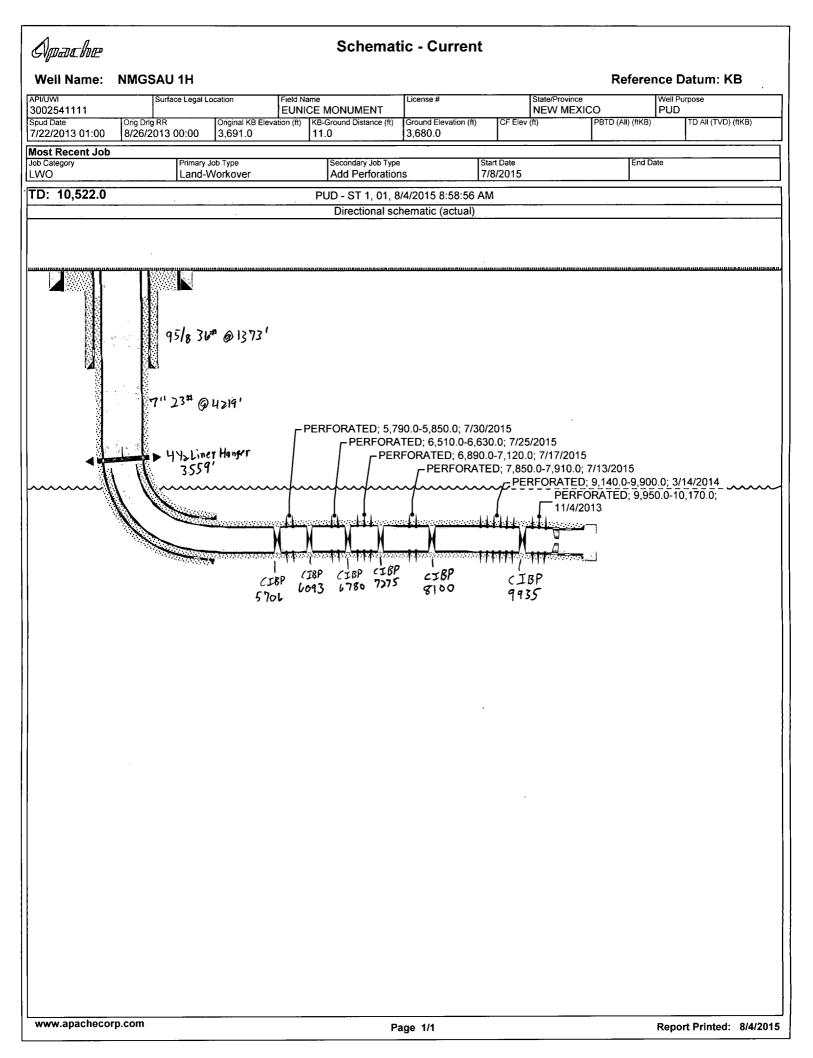

| Submit I Copy To Appropriate District                                                                                                                                                                                                                  | State of New Me                                                         | Form C-103                    |                       |                   |                                                                                                                 |  |  |  |
|--------------------------------------------------------------------------------------------------------------------------------------------------------------------------------------------------------------------------------------------------------|-------------------------------------------------------------------------|-------------------------------|-----------------------|-------------------|-----------------------------------------------------------------------------------------------------------------|--|--|--|
| <u>District I</u><br>1625 N. French Dr., Hobbs, NM 88240                                                                                                                                                                                               | Energy, Minerals and Natu                                               | October 13, 2009 WELL API NO. |                       |                   |                                                                                                                 |  |  |  |
| District II                                                                                                                                                                                                                                            |                                                                         |                               |                       |                   | _                                                                                                               |  |  |  |
| 1301 W. Grand Ave., Artesia, NM 88210<br>District III                                                                                                                                                                                                  | tesia, NM 88210 OIL CONSERVATION DIVISION<br>1220 South St. Francis Dr. |                               |                       | of Lease          |                                                                                                                 |  |  |  |
| 1000 Rio Brazos Rd., Aztec, NM 87410                                                                                                                                                                                                                   | NM 87410 South St. Francis Dr.<br>Santa Fe, NM 87505                    |                               |                       | FEE               | <u> </u>                                                                                                        |  |  |  |
| 1220 S. St. Francis Dr., Santa Fe, NM                                                                                                                                                                                                                  |                                                                         |                               | 6. State Oil & Ga     | is Lease No.      |                                                                                                                 |  |  |  |
| 87505                                                                                                                                                                                                                                                  | S AND REPORTS ON WELLS                                                  |                               | 7. Lease Name o       | r Unit Agreemen   | t Nama                                                                                                          |  |  |  |
| (DO NOT USE THIS FORM FOR PROPOSALS                                                                                                                                                                                                                    | 7. Lease Name 0                                                         | I Oliti Agreemen              |                       |                   |                                                                                                                 |  |  |  |
| DIFFERENT RESERVOIR. USE "APPLICATI"<br>PROPOSALS.)                                                                                                                                                                                                    | North Monumen                                                           |                               | 2                     |                   |                                                                                                                 |  |  |  |
| 1. Type of Well: Oil Well 🖵 Gas                                                                                                                                                                                                                        |                                                                         | 8. Well Number                | IH                    |                   |                                                                                                                 |  |  |  |
| 2. Name of Operator                                                                                                                                                                                                                                    | AUG 04                                                                  | 9. OGRID Numb                 | er 873                |                   |                                                                                                                 |  |  |  |
| Apache Corp.     3. Address of Operator                                                                                                                                                                                                                |                                                                         | 10. Pool name or              | Wildcat               |                   |                                                                                                                 |  |  |  |
| P O box Drawer D Monument NM 882                                                                                                                                                                                                                       | .65                                                                     | Eunice Monument G/SA          |                       |                   |                                                                                                                 |  |  |  |
| 4. Well Location                                                                                                                                                                                                                                       | RECEIV                                                                  |                               |                       |                   |                                                                                                                 |  |  |  |
|                                                                                                                                                                                                                                                        | 805feet from theS_                                                      | line and                      | 10fee                 | t from the        |                                                                                                                 |  |  |  |
| Eline                                                                                                                                                                                                                                                  |                                                                         |                               |                       |                   |                                                                                                                 |  |  |  |
| Section 18                                                                                                                                                                                                                                             | Township 19S                                                            | Range 37E                     | NMPM                  | Lea Co            | unty                                                                                                            |  |  |  |
| 11                                                                                                                                                                                                                                                     | I. Elevation (Show whether DR,                                          | RKB, RT, GR, etc.             | )                     |                   | 1997 - 1997 - 1997 - 1997 - 1997 - 1997 - 1997 - 1997 - 1997 - 1997 - 1997 - 1997 - 1997 - 1997 - 1997 - 1997 - |  |  |  |
|                                                                                                                                                                                                                                                        |                                                                         | · · ·                         |                       |                   |                                                                                                                 |  |  |  |
|                                                                                                                                                                                                                                                        | no minto Done to Indianto N                                             | -turne -f NJ-time             | Dementer Other        | Data              |                                                                                                                 |  |  |  |
| 12. Check App                                                                                                                                                                                                                                          | ropriate Box to Indicate N                                              | ature of Notice,              | Report or Other       | Data              |                                                                                                                 |  |  |  |
| NOTICE OF INTE                                                                                                                                                                                                                                         | NTION TO:                                                               | SUB                           | SEQUENT RE            | PORT OF:          |                                                                                                                 |  |  |  |
|                                                                                                                                                                                                                                                        | к 🗌                                                                     | ALTERING CAS                  |                       |                   |                                                                                                                 |  |  |  |
| TEMPORARILY ABANDON CHANGE PLANS COMMENCE DRILLING OPNS. PAND A                                                                                                                                                                                        |                                                                         |                               |                       |                   |                                                                                                                 |  |  |  |
| PULL OR ALTER CASING<br>DOWNHOLE COMMINGLE                                                                                                                                                                                                             |                                                                         | CASING/CEMEN                  | LIOR []               |                   |                                                                                                                 |  |  |  |
|                                                                                                                                                                                                                                                        |                                                                         |                               |                       |                   |                                                                                                                 |  |  |  |
| OTHER:                                                                                                                                                                                                                                                 |                                                                         | OTHER:                        | <u> </u>              |                   |                                                                                                                 |  |  |  |
| 13. Describe proposed or completed operations. (Clearly state all pertinent details, and give pertinent dates, including estimated date of starting any proposed work). SEE RULE 19.15.7.14 NMAC. For Multiple Completions: Attach wellbore diagram of |                                                                         |                               |                       |                   |                                                                                                                 |  |  |  |
| proposed completion or recomp                                                                                                                                                                                                                          |                                                                         | 2. For Multiple Co            | inpletions. Attach v  | ventore diagram   | 01                                                                                                              |  |  |  |
|                                                                                                                                                                                                                                                        |                                                                         |                               |                       |                   |                                                                                                                 |  |  |  |
| Plan to set a CIBP @ 5706', circulate the                                                                                                                                                                                                              |                                                                         | essure test the casin         | ng to 500 psi for thi | ty minutes with a | a chart.                                                                                                        |  |  |  |
| Apache will request a TA status for this                                                                                                                                                                                                               | well.                                                                   |                               |                       |                   |                                                                                                                 |  |  |  |
|                                                                                                                                                                                                                                                        |                                                                         |                               |                       |                   |                                                                                                                 |  |  |  |
|                                                                                                                                                                                                                                                        | Condition of                                                            | Approval: noti                | fy                    |                   |                                                                                                                 |  |  |  |
| 1 A.                                                                                                                                                                                                                                                   | OCD Hobb                                                                | s office 24 hour              | s                     |                   |                                                                                                                 |  |  |  |
|                                                                                                                                                                                                                                                        |                                                                         |                               |                       |                   |                                                                                                                 |  |  |  |
|                                                                                                                                                                                                                                                        | prior of runnin                                                         | g MIII Aest & C               |                       |                   |                                                                                                                 |  |  |  |
|                                                                                                                                                                                                                                                        | · ',                                                                    |                               |                       |                   |                                                                                                                 |  |  |  |
|                                                                                                                                                                                                                                                        |                                                                         |                               |                       |                   |                                                                                                                 |  |  |  |
|                                                                                                                                                                                                                                                        |                                                                         |                               |                       |                   |                                                                                                                 |  |  |  |
| Spud Date:                                                                                                                                                                                                                                             | Rig Release Da                                                          | ite:                          |                       |                   |                                                                                                                 |  |  |  |
|                                                                                                                                                                                                                                                        |                                                                         |                               |                       |                   |                                                                                                                 |  |  |  |
| I hereby certify that the information above                                                                                                                                                                                                            | ve is true and complete to the be                                       | est of my knowledg            | e and belief.         |                   |                                                                                                                 |  |  |  |
|                                                                                                                                                                                                                                                        | to its true and complete to the or                                      |                               |                       |                   |                                                                                                                 |  |  |  |
| $(\gamma) \mathcal{E}(\mathcal{D})$                                                                                                                                                                                                                    | <b>`</b>                                                                |                               | D                     | S - Ch-1          | ~                                                                                                               |  |  |  |
| SIGNATURE                                                                                                                                                                                                                                              | TITLEIns                                                                | strument Tech                 | D/                    | ате <u>8-4-</u> / | 5                                                                                                               |  |  |  |
| Type or print name Jim Ellison                                                                                                                                                                                                                         | E-mail address                                                          | s: _JD.Ellison@ap             | acheccorp.com_ PH     | ONE 575-44        | 1-7734                                                                                                          |  |  |  |
| For State Use Only                                                                                                                                                                                                                                     |                                                                         |                               |                       |                   |                                                                                                                 |  |  |  |
| ADDROVED BY YVI al. Ht                                                                                                                                                                                                                                 | MOUNT MIN                                                               | T. K. MAI                     | VIANO D TH            | TE 8/5/5          | 015                                                                                                             |  |  |  |
| APPROVED BY: Conditions of Approval (if any):                                                                                                                                                                                                          |                                                                         | ~ uper                        | DA DA                 |                   |                                                                                                                 |  |  |  |
|                                                                                                                                                                                                                                                        |                                                                         |                               |                       | · · · · · · · · · | Are                                                                                                             |  |  |  |