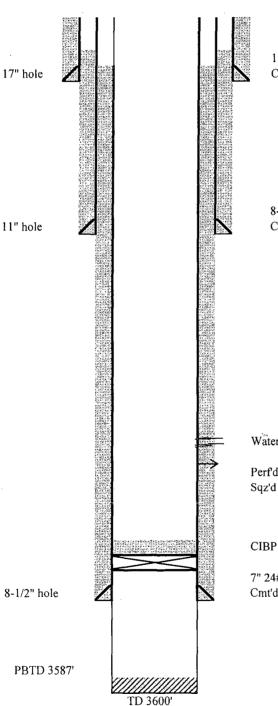

| Submit Copy To Appropriate District  Office                                                                                                                                                          | State of New Mexico                                        |                         |                                              | Form C-103                                                                                                                                                                                                                                                                                                                                                                                                                                                                                                                                                                                                                                                                                                                                                                                                                                                                                                                                                                                                                                                                                                                                                                                                                                                                                                                                                                                                                                                                                                                                                                                                                                                                                                                                                                                                                                                                                                                                                                                                                                                                                                                    |                       |  |
|------------------------------------------------------------------------------------------------------------------------------------------------------------------------------------------------------|------------------------------------------------------------|-------------------------|----------------------------------------------|-------------------------------------------------------------------------------------------------------------------------------------------------------------------------------------------------------------------------------------------------------------------------------------------------------------------------------------------------------------------------------------------------------------------------------------------------------------------------------------------------------------------------------------------------------------------------------------------------------------------------------------------------------------------------------------------------------------------------------------------------------------------------------------------------------------------------------------------------------------------------------------------------------------------------------------------------------------------------------------------------------------------------------------------------------------------------------------------------------------------------------------------------------------------------------------------------------------------------------------------------------------------------------------------------------------------------------------------------------------------------------------------------------------------------------------------------------------------------------------------------------------------------------------------------------------------------------------------------------------------------------------------------------------------------------------------------------------------------------------------------------------------------------------------------------------------------------------------------------------------------------------------------------------------------------------------------------------------------------------------------------------------------------------------------------------------------------------------------------------------------------|-----------------------|--|
| <u>District I</u> – (575) 393-6161                                                                                                                                                                   | Energy, Minerals and Natural Resources                     |                         |                                              | Revised July 18, 2013                                                                                                                                                                                                                                                                                                                                                                                                                                                                                                                                                                                                                                                                                                                                                                                                                                                                                                                                                                                                                                                                                                                                                                                                                                                                                                                                                                                                                                                                                                                                                                                                                                                                                                                                                                                                                                                                                                                                                                                                                                                                                                         |                       |  |
| 1625 N. French Dr., Hobbs, NM 88240<br><u>District</u> II – (575) 748-1283                                                                                                                           |                                                            |                         |                                              | WELL API NO.<br>30-025-10607                                                                                                                                                                                                                                                                                                                                                                                                                                                                                                                                                                                                                                                                                                                                                                                                                                                                                                                                                                                                                                                                                                                                                                                                                                                                                                                                                                                                                                                                                                                                                                                                                                                                                                                                                                                                                                                                                                                                                                                                                                                                                                  |                       |  |
| 811 S. First St., Artesia, NM 88210                                                                                                                                                                  | OIL CONSERVATION DIVISION                                  |                         |                                              | 5. Indicate Type of Lease                                                                                                                                                                                                                                                                                                                                                                                                                                                                                                                                                                                                                                                                                                                                                                                                                                                                                                                                                                                                                                                                                                                                                                                                                                                                                                                                                                                                                                                                                                                                                                                                                                                                                                                                                                                                                                                                                                                                                                                                                                                                                                     |                       |  |
| District III - (505) 334-6178<br>1000 Rio Brazos Rd., Aztec, NM 87410                                                                                                                                | 1220 South St. Francis Dr.                                 |                         |                                              | STATE                                                                                                                                                                                                                                                                                                                                                                                                                                                                                                                                                                                                                                                                                                                                                                                                                                                                                                                                                                                                                                                                                                                                                                                                                                                                                                                                                                                                                                                                                                                                                                                                                                                                                                                                                                                                                                                                                                                                                                                                                                                                                                                         |                       |  |
| <u>District IV</u> – (505) 476-3460<br>1220 S. St. Francis Dr., Santa Fe, NM<br>87505                                                                                                                | Santa Fe, NM 87505                                         |                         |                                              | 6. State Oil & Gas Lease No.                                                                                                                                                                                                                                                                                                                                                                                                                                                                                                                                                                                                                                                                                                                                                                                                                                                                                                                                                                                                                                                                                                                                                                                                                                                                                                                                                                                                                                                                                                                                                                                                                                                                                                                                                                                                                                                                                                                                                                                                                                                                                                  |                       |  |
| SUNDRY NOTICES AND REPORTS ON WELLS  (DO NOT USE THIS FORM FOR PROPOSALS TO DRILL OR TO DEEPEN OR PLUG BACK TO A DIFFERENT RESERVOIR. USE "APPLICATION FOR PERMIT" (FORM C-101) FOR SUCH PROPOSALS.) |                                                            |                         |                                              | . Lease Name or Uni                                                                                                                                                                                                                                                                                                                                                                                                                                                                                                                                                                                                                                                                                                                                                                                                                                                                                                                                                                                                                                                                                                                                                                                                                                                                                                                                                                                                                                                                                                                                                                                                                                                                                                                                                                                                                                                                                                                                                                                                                                                                                                           | t Agreement Name      |  |
|                                                                                                                                                                                                      |                                                            |                         |                                              | SKELLY PENROSE A UNIT                                                                                                                                                                                                                                                                                                                                                                                                                                                                                                                                                                                                                                                                                                                                                                                                                                                                                                                                                                                                                                                                                                                                                                                                                                                                                                                                                                                                                                                                                                                                                                                                                                                                                                                                                                                                                                                                                                                                                                                                                                                                                                         |                       |  |
| 1. Type of Well: Oil Well 🔀 Gas Well 🔲 Other                                                                                                                                                         |                                                            |                         | . 8                                          | 8. Well Number 27                                                                                                                                                                                                                                                                                                                                                                                                                                                                                                                                                                                                                                                                                                                                                                                                                                                                                                                                                                                                                                                                                                                                                                                                                                                                                                                                                                                                                                                                                                                                                                                                                                                                                                                                                                                                                                                                                                                                                                                                                                                                                                             |                       |  |
| 2. Name of Operator  LEGACY RESERVES OPERATING LP AUG 3 1 2015                                                                                                                                       |                                                            |                         |                                              | 9. OGRID Number                                                                                                                                                                                                                                                                                                                                                                                                                                                                                                                                                                                                                                                                                                                                                                                                                                                                                                                                                                                                                                                                                                                                                                                                                                                                                                                                                                                                                                                                                                                                                                                                                                                                                                                                                                                                                                                                                                                                                                                                                                                                                                               |                       |  |
| LEGACY RESERVES OPERATING LP AUG 3 L CURV  3. Address of Operator                                                                                                                                    |                                                            |                         |                                              | 240974<br>10. Pool name or Wildcat                                                                                                                                                                                                                                                                                                                                                                                                                                                                                                                                                                                                                                                                                                                                                                                                                                                                                                                                                                                                                                                                                                                                                                                                                                                                                                                                                                                                                                                                                                                                                                                                                                                                                                                                                                                                                                                                                                                                                                                                                                                                                            |                       |  |
| PO BOX 10848, MIDLAND, TX. 79702                                                                                                                                                                     |                                                            |                         |                                              | LANGLIE MATTIX; 7RVRS-Q-GRYBG                                                                                                                                                                                                                                                                                                                                                                                                                                                                                                                                                                                                                                                                                                                                                                                                                                                                                                                                                                                                                                                                                                                                                                                                                                                                                                                                                                                                                                                                                                                                                                                                                                                                                                                                                                                                                                                                                                                                                                                                                                                                                                 |                       |  |
| 4. Well Location                                                                                                                                                                                     |                                                            | ,,,,                    |                                              |                                                                                                                                                                                                                                                                                                                                                                                                                                                                                                                                                                                                                                                                                                                                                                                                                                                                                                                                                                                                                                                                                                                                                                                                                                                                                                                                                                                                                                                                                                                                                                                                                                                                                                                                                                                                                                                                                                                                                                                                                                                                                                                               |                       |  |
| Unit Letter <u>K</u> :                                                                                                                                                                               | feet from the                                              |                         | ne and <u>198</u>                            |                                                                                                                                                                                                                                                                                                                                                                                                                                                                                                                                                                                                                                                                                                                                                                                                                                                                                                                                                                                                                                                                                                                                                                                                                                                                                                                                                                                                                                                                                                                                                                                                                                                                                                                                                                                                                                                                                                                                                                                                                                                                                                                               |                       |  |
| Section <u>3</u>                                                                                                                                                                                     | Township 235                                               |                         |                                              | NMPM                                                                                                                                                                                                                                                                                                                                                                                                                                                                                                                                                                                                                                                                                                                                                                                                                                                                                                                                                                                                                                                                                                                                                                                                                                                                                                                                                                                                                                                                                                                                                                                                                                                                                                                                                                                                                                                                                                                                                                                                                                                                                                                          | County LEA            |  |
|                                                                                                                                                                                                      | 11. Elevation <i>(Show wheth</i> 3298' GR                  | ier DR, RKB, RI         | , GR, etc.)                                  |                                                                                                                                                                                                                                                                                                                                                                                                                                                                                                                                                                                                                                                                                                                                                                                                                                                                                                                                                                                                                                                                                                                                                                                                                                                                                                                                                                                                                                                                                                                                                                                                                                                                                                                                                                                                                                                                                                                                                                                                                                                                                                                               |                       |  |
|                                                                                                                                                                                                      |                                                            |                         |                                              | E of a final and a group with a final and a group and |                       |  |
| 12. Check Ap                                                                                                                                                                                         | propriate Box to Indic                                     | cate Nature of          | Notice, Re                                   | port or Other Dat                                                                                                                                                                                                                                                                                                                                                                                                                                                                                                                                                                                                                                                                                                                                                                                                                                                                                                                                                                                                                                                                                                                                                                                                                                                                                                                                                                                                                                                                                                                                                                                                                                                                                                                                                                                                                                                                                                                                                                                                                                                                                                             | a                     |  |
| NOTICE OF INT                                                                                                                                                                                        | ENTION TO:                                                 |                         | SUBSE                                        | QUENT REPOR                                                                                                                                                                                                                                                                                                                                                                                                                                                                                                                                                                                                                                                                                                                                                                                                                                                                                                                                                                                                                                                                                                                                                                                                                                                                                                                                                                                                                                                                                                                                                                                                                                                                                                                                                                                                                                                                                                                                                                                                                                                                                                                   | RT OF:                |  |
| PERFORM REMEDIAL WORK   PLUG AND ABANDON   REMEDIAL WORK                                                                                                                                             |                                                            |                         |                                              |                                                                                                                                                                                                                                                                                                                                                                                                                                                                                                                                                                                                                                                                                                                                                                                                                                                                                                                                                                                                                                                                                                                                                                                                                                                                                                                                                                                                                                                                                                                                                                                                                                                                                                                                                                                                                                                                                                                                                                                                                                                                                                                               | ERING CASING          |  |
|                                                                                                                                                                                                      | CHANGE PLANS                                               | _                       | COMMENCE DRILLING OPNS. P AND A              |                                                                                                                                                                                                                                                                                                                                                                                                                                                                                                                                                                                                                                                                                                                                                                                                                                                                                                                                                                                                                                                                                                                                                                                                                                                                                                                                                                                                                                                                                                                                                                                                                                                                                                                                                                                                                                                                                                                                                                                                                                                                                                                               |                       |  |
|                                                                                                                                                                                                      | MULTIPLE COMPL [                                           | CASING                  | S/CEMENT J                                   | ЭВ 🗌                                                                                                                                                                                                                                                                                                                                                                                                                                                                                                                                                                                                                                                                                                                                                                                                                                                                                                                                                                                                                                                                                                                                                                                                                                                                                                                                                                                                                                                                                                                                                                                                                                                                                                                                                                                                                                                                                                                                                                                                                                                                                                                          |                       |  |
| DOWNHOLE COMMINGLE CLOSED-LOOP SYSTEM                                                                                                                                                                |                                                            |                         |                                              | •                                                                                                                                                                                                                                                                                                                                                                                                                                                                                                                                                                                                                                                                                                                                                                                                                                                                                                                                                                                                                                                                                                                                                                                                                                                                                                                                                                                                                                                                                                                                                                                                                                                                                                                                                                                                                                                                                                                                                                                                                                                                                                                             |                       |  |
| OTHER:                                                                                                                                                                                               |                                                            | OTHER                   | <u>.                                    </u> |                                                                                                                                                                                                                                                                                                                                                                                                                                                                                                                                                                                                                                                                                                                                                                                                                                                                                                                                                                                                                                                                                                                                                                                                                                                                                                                                                                                                                                                                                                                                                                                                                                                                                                                                                                                                                                                                                                                                                                                                                                                                                                                               |                       |  |
| <ul> <li>Describe proposed or complet<br/>of starting any proposed work<br/>proposed completion or recon</li> </ul>                                                                                  | ). SEE RULE 19.15.7.14                                     |                         |                                              |                                                                                                                                                                                                                                                                                                                                                                                                                                                                                                                                                                                                                                                                                                                                                                                                                                                                                                                                                                                                                                                                                                                                                                                                                                                                                                                                                                                                                                                                                                                                                                                                                                                                                                                                                                                                                                                                                                                                                                                                                                                                                                                               |                       |  |
| Legacy Reserves request a 1-year TA e<br>Energy. This prior 5-year TA status e                                                                                                                       |                                                            | ear TA status pr        | eviously obta                                | uined by the prior ope                                                                                                                                                                                                                                                                                                                                                                                                                                                                                                                                                                                                                                                                                                                                                                                                                                                                                                                                                                                                                                                                                                                                                                                                                                                                                                                                                                                                                                                                                                                                                                                                                                                                                                                                                                                                                                                                                                                                                                                                                                                                                                        | rator, Cimarex        |  |
| Legacy's intent is to convert this well t<br>water injection. We will likely run a 4<br>within the Queen (Penrose Sand) pay i<br>spot, 20 acre well spacing within this u                            | 1 1/2" liner from surface to 'nterval. This location is in | TD to provide in        | nproved casin                                | ng integrity and impro                                                                                                                                                                                                                                                                                                                                                                                                                                                                                                                                                                                                                                                                                                                                                                                                                                                                                                                                                                                                                                                                                                                                                                                                                                                                                                                                                                                                                                                                                                                                                                                                                                                                                                                                                                                                                                                                                                                                                                                                                                                                                                        | ved injection control |  |
| Presently, there is a 7" CIBP at 3360' We will perform a MIT pressure test o                                                                                                                         |                                                            |                         |                                              |                                                                                                                                                                                                                                                                                                                                                                                                                                                                                                                                                                                                                                                                                                                                                                                                                                                                                                                                                                                                                                                                                                                                                                                                                                                                                                                                                                                                                                                                                                                                                                                                                                                                                                                                                                                                                                                                                                                                                                                                                                                                                                                               |                       |  |
| integrity following your approval of th                                                                                                                                                              |                                                            |                         |                                              |                                                                                                                                                                                                                                                                                                                                                                                                                                                                                                                                                                                                                                                                                                                                                                                                                                                                                                                                                                                                                                                                                                                                                                                                                                                                                                                                                                                                                                                                                                                                                                                                                                                                                                                                                                                                                                                                                                                                                                                                                                                                                                                               |                       |  |
|                                                                                                                                                                                                      |                                                            |                         | Conc                                         | lition of Approva                                                                                                                                                                                                                                                                                                                                                                                                                                                                                                                                                                                                                                                                                                                                                                                                                                                                                                                                                                                                                                                                                                                                                                                                                                                                                                                                                                                                                                                                                                                                                                                                                                                                                                                                                                                                                                                                                                                                                                                                                                                                                                             | l: notify             |  |
|                                                                                                                                                                                                      | <del></del>                                                |                         | <del>-</del>                                 | CD Hobbs office 24 hours                                                                                                                                                                                                                                                                                                                                                                                                                                                                                                                                                                                                                                                                                                                                                                                                                                                                                                                                                                                                                                                                                                                                                                                                                                                                                                                                                                                                                                                                                                                                                                                                                                                                                                                                                                                                                                                                                                                                                                                                                                                                                                      |                       |  |
| Spud Date:                                                                                                                                                                                           | Rig Rele                                                   | ease Date:              |                                              | ļ                                                                                                                                                                                                                                                                                                                                                                                                                                                                                                                                                                                                                                                                                                                                                                                                                                                                                                                                                                                                                                                                                                                                                                                                                                                                                                                                                                                                                                                                                                                                                                                                                                                                                                                                                                                                                                                                                                                                                                                                                                                                                                                             |                       |  |
| <u> </u>                                                                                                                                                                                             |                                                            |                         | prior o                                      | f rudding MIT To                                                                                                                                                                                                                                                                                                                                                                                                                                                                                                                                                                                                                                                                                                                                                                                                                                                                                                                                                                                                                                                                                                                                                                                                                                                                                                                                                                                                                                                                                                                                                                                                                                                                                                                                                                                                                                                                                                                                                                                                                                                                                                              | est & Chart           |  |
| I hereby certify that the information ab                                                                                                                                                             | ove is true and complete to                                | o the best of my        | knowledge a                                  | nd belief                                                                                                                                                                                                                                                                                                                                                                                                                                                                                                                                                                                                                                                                                                                                                                                                                                                                                                                                                                                                                                                                                                                                                                                                                                                                                                                                                                                                                                                                                                                                                                                                                                                                                                                                                                                                                                                                                                                                                                                                                                                                                                                     |                       |  |
| thereby certify that the innormation as                                                                                                                                                              | · ·                                                        | o the best of my        |                                              | in series.                                                                                                                                                                                                                                                                                                                                                                                                                                                                                                                                                                                                                                                                                                                                                                                                                                                                                                                                                                                                                                                                                                                                                                                                                                                                                                                                                                                                                                                                                                                                                                                                                                                                                                                                                                                                                                                                                                                                                                                                                                                                                                                    |                       |  |
| SIGNATURE QUILD MA                                                                                                                                                                                   | TITLE                                                      | REGULAT                 | ·<br>ΓORY TECH                               | DATE (                                                                                                                                                                                                                                                                                                                                                                                                                                                                                                                                                                                                                                                                                                                                                                                                                                                                                                                                                                                                                                                                                                                                                                                                                                                                                                                                                                                                                                                                                                                                                                                                                                                                                                                                                                                                                                                                                                                                                                                                                                                                                                                        | 08/27/2015            |  |
|                                                                                                                                                                                                      |                                                            |                         | _                                            |                                                                                                                                                                                                                                                                                                                                                                                                                                                                                                                                                                                                                                                                                                                                                                                                                                                                                                                                                                                                                                                                                                                                                                                                                                                                                                                                                                                                                                                                                                                                                                                                                                                                                                                                                                                                                                                                                                                                                                                                                                                                                                                               | : 432-689-5200        |  |
| Type or print nameLAURA PIN For State Use Only                                                                                                                                                       |                                                            | ress: <u>lpina@le</u> g | 5acyrp.com                                   | FHONE                                                                                                                                                                                                                                                                                                                                                                                                                                                                                                                                                                                                                                                                                                                                                                                                                                                                                                                                                                                                                                                                                                                                                                                                                                                                                                                                                                                                                                                                                                                                                                                                                                                                                                                                                                                                                                                                                                                                                                                                                                                                                                                         | +32-007-3200          |  |
| APPROVED BY: Conditions of Approval (if any):                                                                                                                                                        | DIOWN TITLE                                                | Dist S                  | upewu                                        | DATE_                                                                                                                                                                                                                                                                                                                                                                                                                                                                                                                                                                                                                                                                                                                                                                                                                                                                                                                                                                                                                                                                                                                                                                                                                                                                                                                                                                                                                                                                                                                                                                                                                                                                                                                                                                                                                                                                                                                                                                                                                                                                                                                         | 9/1/2015              |  |
| Conditions of Approval (II ally).                                                                                                                                                                    | NO PRODA                                                   | DUST S<br>REPURTED -1   | 14 MONTH                                     | SEP 0 g                                                                                                                                                                                                                                                                                                                                                                                                                                                                                                                                                                                                                                                                                                                                                                                                                                                                                                                                                                                                                                                                                                                                                                                                                                                                                                                                                                                                                                                                                                                                                                                                                                                                                                                                                                                                                                                                                                                                                                                                                                                                                                                       | 2015                  |  |
|                                                                                                                                                                                                      | •                                                          |                         | -                                            | - 43                                                                                                                                                                                                                                                                                                                                                                                                                                                                                                                                                                                                                                                                                                                                                                                                                                                                                                                                                                                                                                                                                                                                                                                                                                                                                                                                                                                                                                                                                                                                                                                                                                                                                                                                                                                                                                                                                                                                                                                                                                                                                                                          | ~V [J                 |  |