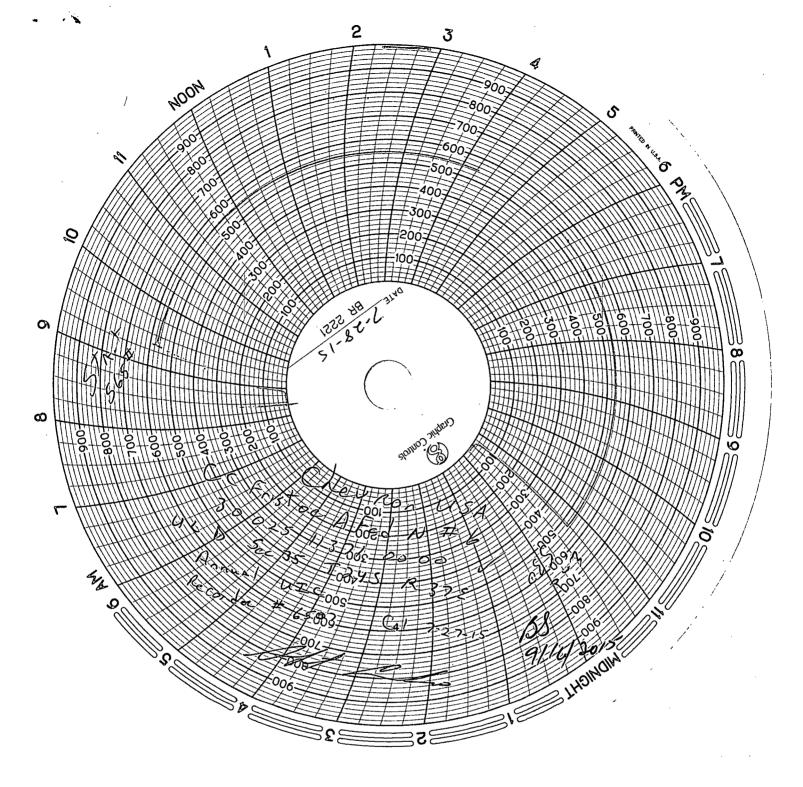

| Subnit 1 Copy To Appropriate District Office                                                                                                                                                                                                                                                                                                                                                                                                                                                                                                                                                                                                                                                                                                                                                                                                                                                                                                                                                                                                                                                                                                  | State of New Mexico<br>Energy, Minerals and Natural Resources                                      |                           | Form C-103<br>Revised July 18, 2013             |                             |  |
|-----------------------------------------------------------------------------------------------------------------------------------------------------------------------------------------------------------------------------------------------------------------------------------------------------------------------------------------------------------------------------------------------------------------------------------------------------------------------------------------------------------------------------------------------------------------------------------------------------------------------------------------------------------------------------------------------------------------------------------------------------------------------------------------------------------------------------------------------------------------------------------------------------------------------------------------------------------------------------------------------------------------------------------------------------------------------------------------------------------------------------------------------|----------------------------------------------------------------------------------------------------|---------------------------|-------------------------------------------------|-----------------------------|--|
| <u>District 1</u> - (575) 393-6161<br>1625 N. French Dr., Hobbs, NM 88240<br><u>District II</u> - (575) 748-1283<br>811 S. First St., Artesia, NM 88210                                                                                                                                                                                                                                                                                                                                                                                                                                                                                                                                                                                                                                                                                                                                                                                                                                                                                                                                                                                       | -                                                                                                  | OIL CONSERVATION DIVISION |                                                 | WELL API NO. 30025113710000 |  |
| <u>District III</u> - (505) 334-6178<br>1000 Rio Brazos Rd., Aztec, NM 87410                                                                                                                                                                                                                                                                                                                                                                                                                                                                                                                                                                                                                                                                                                                                                                                                                                                                                                                                                                                                                                                                  | 1220 South St. Francis Dr.<br>87410 Santa Fe, NM 87505                                             |                           | 5. Indicate Type of Lease                       |                             |  |
| <u>District IV</u> - (505) 476-3460<br>1220 S. St. Francis Dr., Santa Fe, NM 87505                                                                                                                                                                                                                                                                                                                                                                                                                                                                                                                                                                                                                                                                                                                                                                                                                                                                                                                                                                                                                                                            |                                                                                                    |                           | STATE FEE 6. State Oil & Gas Lease No. NM 10934 |                             |  |
| SUNDRY NOTICE (DO NOT USE THIS FORM FOR PROF                                                                                                                                                                                                                                                                                                                                                                                                                                                                                                                                                                                                                                                                                                                                                                                                                                                                                                                                                                                                                                                                                                  | CES AND REPORTS ON WELLS<br>POSALS TO DRILL OR TO DEEPEN O                                         | DR PLUG BACK              | 7. Lease N<br>Name                              | ame or Unit Agreement       |  |
| 1 `                                                                                                                                                                                                                                                                                                                                                                                                                                                                                                                                                                                                                                                                                                                                                                                                                                                                                                                                                                                                                                                                                                                                           | RVOIR. USE "APPLICATION FOR PERMIT" (FORM C-101) FOR C C FRISTOE A FEDERAL NCT 1  8. Well Number 6 |                           |                                                 |                             |  |
| 1. Type of Well: Oil Well G                                                                                                                                                                                                                                                                                                                                                                                                                                                                                                                                                                                                                                                                                                                                                                                                                                                                                                                                                                                                                                                                                                                   | as Well X Other Injector HOBE                                                                      |                           |                                                 |                             |  |
| 2. Name of Operator CHEVRON U.S.A.                                                                                                                                                                                                                                                                                                                                                                                                                                                                                                                                                                                                                                                                                                                                                                                                                                                                                                                                                                                                                                                                                                            | 'AUG 1 3 2015                                                                                      |                           | 9. OGRIÐ Number<br>4323                         |                             |  |
| 3. Address of Operator 15 SMITH ROAD MIDLAND, TX 7970                                                                                                                                                                                                                                                                                                                                                                                                                                                                                                                                                                                                                                                                                                                                                                                                                                                                                                                                                                                                                                                                                         | 9705                                                                                               |                           | 10 Pool name or Wildcat JALMAT YATES GAS        |                             |  |
| 4. Well Logation                                                                                                                                                                                                                                                                                                                                                                                                                                                                                                                                                                                                                                                                                                                                                                                                                                                                                                                                                                                                                                                                                                                              |                                                                                                    |                           |                                                 |                             |  |
| Unit Letter_D_:_660_feet from the _N_ line and _660_feet from the _W_line                                                                                                                                                                                                                                                                                                                                                                                                                                                                                                                                                                                                                                                                                                                                                                                                                                                                                                                                                                                                                                                                     |                                                                                                    |                           |                                                 |                             |  |
| Section 35 To                                                                                                                                                                                                                                                                                                                                                                                                                                                                                                                                                                                                                                                                                                                                                                                                                                                                                                                                                                                                                                                                                                                                 | Township 24S Range 37E NMPM County LEA  11. Elevation (Show whether DR, RKB, RT, GR, etc.)         |                           |                                                 |                             |  |
|                                                                                                                                                                                                                                                                                                                                                                                                                                                                                                                                                                                                                                                                                                                                                                                                                                                                                                                                                                                                                                                                                                                                               | 3195 DF                                                                                            |                           |                                                 |                             |  |
| NOTICE OF INTENTION TO:  PERFORM REMEDIAL WORK PLUG AND ABANDON COMMENCE DRILLING OPNS. PAND A PULL OR ALTER CASING MULTIPLE COMPL CLOSED-LOOP SYSTEM COTHER:  13. Describe proposed or completed operations. (Clearly state all pertinent details, and give pertinent dates, including estimated date of starting any proposed work). SEE RULE 19.15.7.14 NMAC. For Multiple Completions: Attach wellbore diagram of proposed completion or recompletion.  12. Check Appropriate Box to Indicate Nature of Notice, Report or Other SUBSEQUENT REPORT OF:  SUBSEQUENT REPORT OF:  REMEDIAL WORK ALTERING CASING COMMENCE DRILLING OPNS. P AND A CASING/CEMENT JOB OTHER:  OTHER: ANNUAL MIT TEST  13. Describe proposed or completed operations. (Clearly state all pertinent details, and give pertinent dates, including estimated date of starting any proposed work). SEE RULE 19.15.7.14 NMAC. For Multiple Completions: Attach wellbore diagram of proposed completion or recompletion.  CHEVRON U.S.A. INC HAS CONDUCTED THE ANNUAL MIT TEST ON THE ABOVE WELL.  CHART ATTACHED.  ***PLEASE NOTE THIS TEST IS FOR UIC ANNUAL TESTING** |                                                                                                    |                           |                                                 |                             |  |
| Spud Date:                                                                                                                                                                                                                                                                                                                                                                                                                                                                                                                                                                                                                                                                                                                                                                                                                                                                                                                                                                                                                                                                                                                                    | Rig Release Dat                                                                                    |                           |                                                 |                             |  |
| I hereby certify that the information above is true and complete to the best of my knowledge and belief.                                                                                                                                                                                                                                                                                                                                                                                                                                                                                                                                                                                                                                                                                                                                                                                                                                                                                                                                                                                                                                      |                                                                                                    |                           |                                                 |                             |  |
| SIGNATURE: TITLE: REGULATORY ASSISTANT DATE: 7 Aug 2015                                                                                                                                                                                                                                                                                                                                                                                                                                                                                                                                                                                                                                                                                                                                                                                                                                                                                                                                                                                                                                                                                       |                                                                                                    |                           |                                                 |                             |  |
| Type or print name: Adriann Garcia E-mail address: Adriann.Garcia@chevron.com PHONE: 432-687-7617                                                                                                                                                                                                                                                                                                                                                                                                                                                                                                                                                                                                                                                                                                                                                                                                                                                                                                                                                                                                                                             |                                                                                                    |                           |                                                 |                             |  |
| For State Use Only                                                                                                                                                                                                                                                                                                                                                                                                                                                                                                                                                                                                                                                                                                                                                                                                                                                                                                                                                                                                                                                                                                                            |                                                                                                    | •                         |                                                 |                             |  |
| APPROVED BY: Sur Sour Conditions of Approval (if any):                                                                                                                                                                                                                                                                                                                                                                                                                                                                                                                                                                                                                                                                                                                                                                                                                                                                                                                                                                                                                                                                                        | anah TITLE Stuff                                                                                   | M lunage                  | DATE                                            | 9/14/2015                   |  |