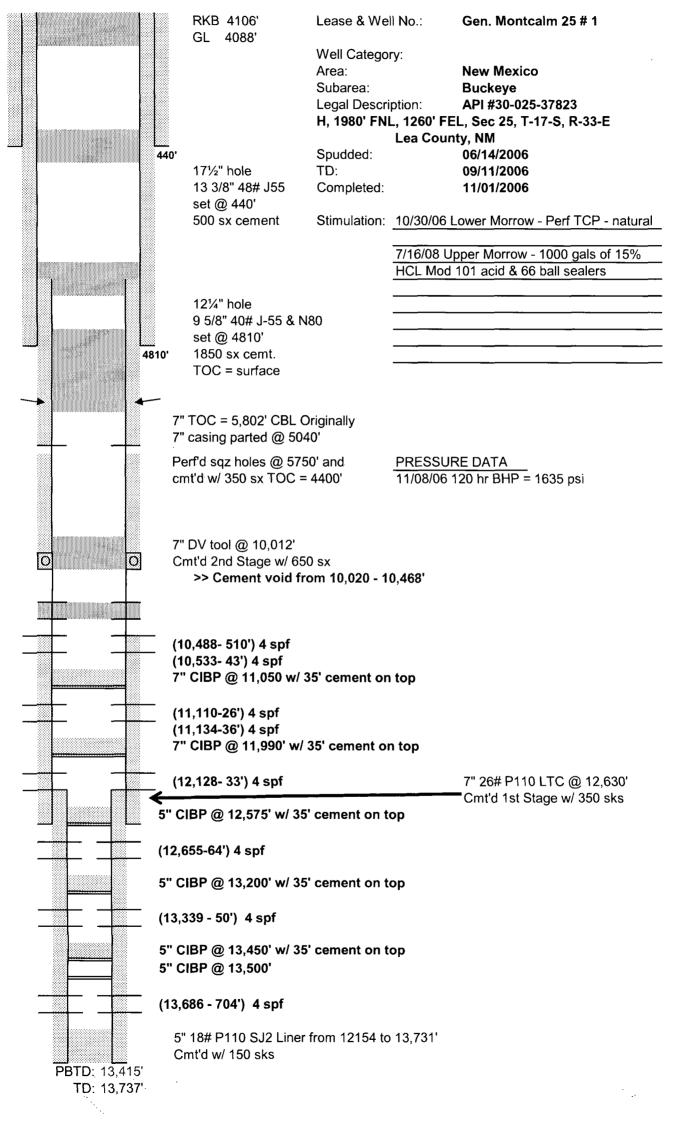

| Submit 1 Copy 7<br>Office                                                                                                                                                                                                                              | To Appropriate District                                        |                                                      | ew Mexico             |                   |                                          | Form C-103      |  |  |  |
|--------------------------------------------------------------------------------------------------------------------------------------------------------------------------------------------------------------------------------------------------------|----------------------------------------------------------------|------------------------------------------------------|-----------------------|-------------------|------------------------------------------|-----------------|--|--|--|
| District I - (575)                                                                                                                                                                                                                                     | District I – (575) 393-6161 Energy, Minerals and Natural Resou |                                                      |                       |                   | Revised July 18, 2013<br>WELL API NO.    |                 |  |  |  |
| District II – (575                                                                                                                                                                                                                                     | Dr., Hobbs, NM 88240<br>5) 748-1283                            | OU CONCEDU                                           |                       | 20.025            |                                          | /               |  |  |  |
| 811 S. First St., .<br>District III – (50                                                                                                                                                                                                              | Artesia, NM 88210                                              | OIL CONSERVA                                         | St. Francis Dr.       | 5. Indic          | ate Type of Lease                        |                 |  |  |  |
| 1000 Rio Brazos                                                                                                                                                                                                                                        | Rd., Aztec, NM 87410                                           |                                                      |                       |                   |                                          | TEE             |  |  |  |
| <u>District IV</u> – (505) 476-3460<br>1220 S. St. Francis Dr., Santa Fe, NM                                                                                                                                                                           |                                                                |                                                      |                       |                   | Oil & Gas Lease 1                        | No.             |  |  |  |
| 87505                                                                                                                                                                                                                                                  |                                                                |                                                      |                       | 35602             | NT                                       |                 |  |  |  |
| (DO NOT USE                                                                                                                                                                                                                                            |                                                                | ES AND REPORTS ON<br>LS TO DRILL OR TO DEEPE         |                       |                   | e Name or Unit Ag                        | reement Name    |  |  |  |
| DIFFERENT RE                                                                                                                                                                                                                                           |                                                                | TION FOR PERMIT" (FORM                               | C-101) FOR SUCH       | Gen. M            | ontcalm 25 State                         | /               |  |  |  |
| PROPOSALS.)                                                                                                                                                                                                                                            | Vell: Oil Well 🛛 G                                             | as Well 🔲 Other                                      | HOBBS OCT             | 8. Well           | Number                                   | 1 /             |  |  |  |
| 2. Name of C                                                                                                                                                                                                                                           |                                                                | /                                                    | _                     | 9. OGR            | ID Number 2:                             | 56512           |  |  |  |
| CML Explora                                                                                                                                                                                                                                            |                                                                |                                                      | <u></u>               | 5                 | 1                                        |                 |  |  |  |
| 3. Address o                                                                                                                                                                                                                                           | -                                                              | x 890<br>TX 79549                                    | ц                     |                   | I name or Wildcat<br>K; PENN & CORBIN; ' | WOLFCAMP. EAST  |  |  |  |
| 4. Well Loca                                                                                                                                                                                                                                           | • •                                                            |                                                      | A/ RECEIVED           |                   | , ,                                      | ,               |  |  |  |
|                                                                                                                                                                                                                                                        | Letter H : 1                                                   | 980 feet from the                                    |                       |                   | from the East                            | line            |  |  |  |
| Sect                                                                                                                                                                                                                                                   |                                                                | Township 17-S                                        |                       |                   |                                          |                 |  |  |  |
|                                                                                                                                                                                                                                                        |                                                                | 11. Elevation (Show when                             |                       |                   |                                          |                 |  |  |  |
|                                                                                                                                                                                                                                                        |                                                                | 4088' GR                                             |                       |                   |                                          |                 |  |  |  |
|                                                                                                                                                                                                                                                        |                                                                |                                                      |                       |                   |                                          |                 |  |  |  |
|                                                                                                                                                                                                                                                        | 12. Check Ap                                                   | propriate Box to Indi                                | icate Nature of N     | otice, Report o   | or Other Data                            |                 |  |  |  |
|                                                                                                                                                                                                                                                        | NOTICE OF INT                                                  | ENTION TO:                                           |                       | E-PERMITTIN       |                                          | INJECTION>      |  |  |  |
|                                                                                                                                                                                                                                                        |                                                                |                                                      |                       | CONVERSION        | I RBI                                    | Бмs             |  |  |  |
|                                                                                                                                                                                                                                                        |                                                                |                                                      |                       | RETURN TO         | TA_                                      |                 |  |  |  |
|                                                                                                                                                                                                                                                        |                                                                | MULTIPLE COMPL                                       |                       |                   |                                          | HG LOC          |  |  |  |
| CLOSED-LO                                                                                                                                                                                                                                              |                                                                |                                                      | l II                  | NT TO PATTA       | P&A NR                                   | P&A R           |  |  |  |
| OTHER:                                                                                                                                                                                                                                                 |                                                                |                                                      | OTHER:                |                   |                                          | ·····           |  |  |  |
| 13. Describe proposed or completed operations. (Clearly state all pertinent details, and give pertinent dates, including estimated date of starting any proposed work). SEE RULE 19.15.7.14 NMAC. For Multiple Completions: Attach wellbore diagram of |                                                                |                                                      |                       |                   |                                          |                 |  |  |  |
|                                                                                                                                                                                                                                                        | used completion or recon                                       |                                                      | + NIVIAC. FOI MUIL    | ipie Completions. | Attach wendore t                         | nagram of       |  |  |  |
|                                                                                                                                                                                                                                                        | •                                                              | •                                                    |                       |                   |                                          |                 |  |  |  |
|                                                                                                                                                                                                                                                        |                                                                | 25'. LD 1 jt, RU cementer                            |                       |                   |                                          |                 |  |  |  |
|                                                                                                                                                                                                                                                        |                                                                | /8" gun (2spf) and squees                            |                       |                   |                                          | WOC ? Tag       |  |  |  |
|                                                                                                                                                                                                                                                        |                                                                | olug @ (9,860'- 10,060')<br>olug @ (4660'- 5100'), W |                       | 22200 6           | 2820                                     |                 |  |  |  |
| •                                                                                                                                                                                                                                                      |                                                                |                                                      |                       |                   |                                          |                 |  |  |  |
| 5. Cut & Pull $\pm$ 4400' of 7" casing<br>6. Spot 65 sx class "C" cement plug @ (4250'-4450') $-$ 5for 45 5x5 @ 2600'                                                                                                                                  |                                                                |                                                      |                       |                   |                                          |                 |  |  |  |
| 5. Cut & Pull $\pm 4400'$ of 7" casing<br>6. Spot 65 sx class "C" cement plug @ (4250'-4450')<br>7. Spot 65 sx class "C" cement plug @ (300'-500') $= 500T 4555x5 @ 1500'$                                                                             |                                                                |                                                      |                       |                   |                                          |                 |  |  |  |
| 8. Spot 2                                                                                                                                                                                                                                              | 25 sx class "C" cement p                                       | olug @ (3'-60')                                      | - WOC \$ TAG          | -                 |                                          |                 |  |  |  |
| 9. RDMOPU. Cut off well head, weld on cap and dry hole marker. Remove anchors, trash and flowline. Clean pit. Haul off caliche                                                                                                                         |                                                                |                                                      |                       |                   |                                          |                 |  |  |  |
| from                                                                                                                                                                                                                                                   | location and road. Repla                                       | ce with top soil.                                    |                       |                   |                                          | • •             |  |  |  |
|                                                                                                                                                                                                                                                        |                                                                | × ×                                                  |                       | Th                | e Oil Conserva                           | tion Division   |  |  |  |
| Г                                                                                                                                                                                                                                                      | C/14/2006                                                      |                                                      | 0/28                  |                   | ST BE NOTIF                              |                 |  |  |  |
| Spud Date:                                                                                                                                                                                                                                             | 6/14/2006                                                      | Rig Re                                               | lease Date: 9/28/     |                   |                                          |                 |  |  |  |
| L                                                                                                                                                                                                                                                      |                                                                |                                                      | L                     | Prior             | to the beginnin                          | g of operations |  |  |  |
| I horoby cortifi                                                                                                                                                                                                                                       | w that the information ab                                      | ove is true and complete                             | to the best of my kn  | owledge and beli  | əf                                       |                 |  |  |  |
| T nereby certify                                                                                                                                                                                                                                       | y that the impormation ab                                      | ove is true and complete                             | , v the best of my kn | owledge and bein  | -1.                                      | ; ,             |  |  |  |
| ,                                                                                                                                                                                                                                                      | (                                                              | 2                                                    |                       |                   | a                                        | luit -          |  |  |  |
| SIGNATURE DATE TITLE ENGINEER DATE 9/14/2015                                                                                                                                                                                                           |                                                                |                                                      |                       |                   |                                          |                 |  |  |  |
| Type or print n                                                                                                                                                                                                                                        | name Jordan Owens                                              | F-mail                                               | address: owensj@      | cmlexp.com        | PHONE: 32                                | 1<br>5-573-0750 |  |  |  |
| For State Use Only                                                                                                                                                                                                                                     |                                                                |                                                      |                       |                   |                                          |                 |  |  |  |
| APPROVED BY:                                                                                                                                                                                                                                           |                                                                |                                                      |                       |                   |                                          |                 |  |  |  |
|                                                                                                                                                                                                                                                        |                                                                |                                                      |                       |                   |                                          |                 |  |  |  |
|                                                                                                                                                                                                                                                        |                                                                |                                                      |                       |                   |                                          |                 |  |  |  |

## CML EXPLORATION, LLC

PROPOSED P&A WELLBORE DIAGRAM