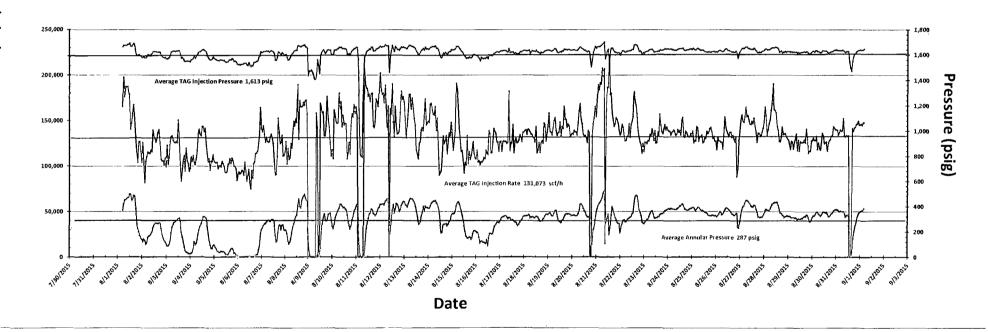

## Linam AGI #1 Injection and Casing Annulus Pressure and TAG Injection Flowrate 8/1/2015 to 8/31/2015

Fluctuations in annular pressure observed during the month of August 2015 represent the correlative behavior of the annular pressure with the flowrate and injection pressure and temperature. On August 9,11,12,20,21 and 31 inlet flow rates dropped significantly because of drops in inlet volumes due to power failures and other mechanical issues. The correlative response of the annular pressure demonstrates that the well continues to have good integrity. The three lines on this graph show the average injection pressure, injection rate and annular pressure and the traces demonstrate the overall correlation of injection rate and pressure with annular pressure. The remaining primary factor influencing annular pressure (TAG injection temperature) is shown on the next graph of pressure and temperature trends under operating conditions.

—TAG Injection Flowrate (scf/h) —TAG Injection Pressure (psig) —Casing Annulus Pressure (psig)