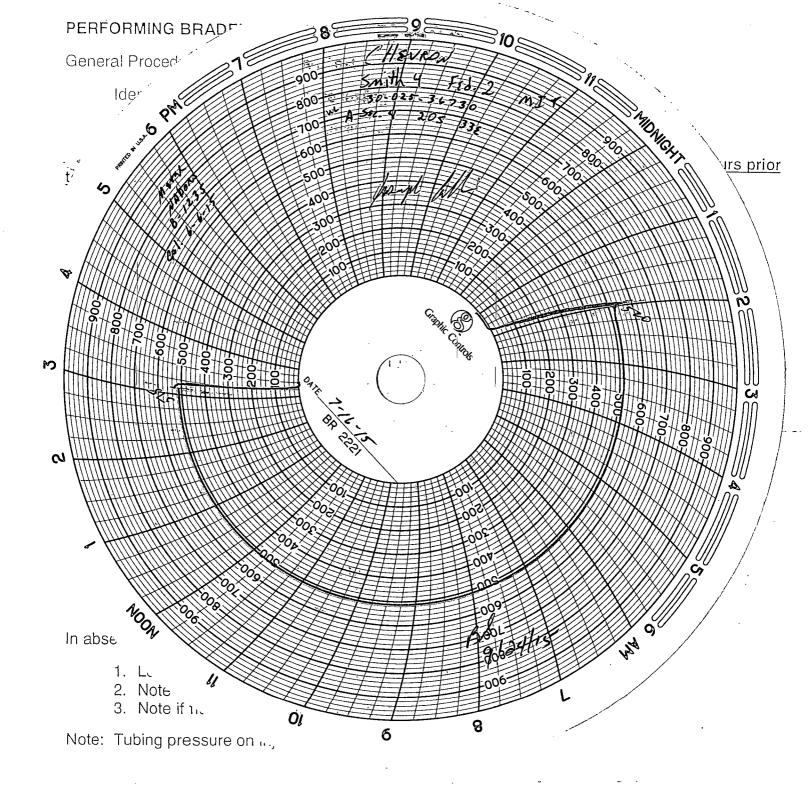

| Submit 1 Copy To Appropriate District Office District   - (575) 393-6161 1625 N. French Dr., Hobbs, NM 88240 District    - (575) 748-1283 811 S. First St., Artesia, NM 88210 District    - (505) 334-6178 1000 Rio Brazos Rd., Aztec, NM 87410 District IV - (505) 476-3460  State of New Mexico Energy, Minerals and Natural Resources  OIL CONSERVATION DIVISION 1220 South St. Francis Dr. Santa Fe, NM 87505                                                                                                                                                                                                                                                                                                                     |                       | Form C-103<br>Revised July 18, 2013                  |
|---------------------------------------------------------------------------------------------------------------------------------------------------------------------------------------------------------------------------------------------------------------------------------------------------------------------------------------------------------------------------------------------------------------------------------------------------------------------------------------------------------------------------------------------------------------------------------------------------------------------------------------------------------------------------------------------------------------------------------------|-----------------------|------------------------------------------------------|
|                                                                                                                                                                                                                                                                                                                                                                                                                                                                                                                                                                                                                                                                                                                                       |                       | WELL API NO.<br>3002536730                           |
|                                                                                                                                                                                                                                                                                                                                                                                                                                                                                                                                                                                                                                                                                                                                       |                       | 5. Indicate Type of Lease STATE  FEE                 |
| 1220 S. St. Francis Dr., Santa Fe, NM 87505                                                                                                                                                                                                                                                                                                                                                                                                                                                                                                                                                                                                                                                                                           |                       | 6. State Oil & Gas Lease No.<br>NMNM 111243          |
| SUNDRY NOTICES AND REPORTS ON WELLS (DO NOT USE THIS FORM FOR PROPOSALS TO DRILL OR TO DEEPEN OF                                                                                                                                                                                                                                                                                                                                                                                                                                                                                                                                                                                                                                      |                       | 7. Lease Name or Unit Agreement Name SMITH 4 FEDERAL |
| DIFFERENT RESERVOIR. USE "APPLICATION FOR PERMIT" (FORM C-101) PROPOSALS.)  1. Type of Well: Oil Well Gas Well X Other Injector                                                                                                                                                                                                                                                                                                                                                                                                                                                                                                                                                                                                       | FOR SUCH<br>HOBBS OCD | 8. Well Number 2                                     |
| 2. Name of Operator CHEVRON U.S.A.                                                                                                                                                                                                                                                                                                                                                                                                                                                                                                                                                                                                                                                                                                    | SEP 0 9 2015          | 9. OGRID Number<br>147179                            |
| 3. Address of Operator 15 SMITH ROAD MIDLAND, TX 79705                                                                                                                                                                                                                                                                                                                                                                                                                                                                                                                                                                                                                                                                                | RECEIVED              | 10. Pool name or Wildcat WTEAS YATES SEVEN RIVERS    |
| 4. Well Location                                                                                                                                                                                                                                                                                                                                                                                                                                                                                                                                                                                                                                                                                                                      |                       |                                                      |
| Unit Letter_ A _:_990 _feet from the _N_ line and _395 _feet from the _E_ line  Section 4 Township 20S Range 33E NMPM County LEA                                                                                                                                                                                                                                                                                                                                                                                                                                                                                                                                                                                                      |                       |                                                      |
| 11. Elevation (Show whether DR, RKB, RT, GR, etc.)                                                                                                                                                                                                                                                                                                                                                                                                                                                                                                                                                                                                                                                                                    |                       |                                                      |
|                                                                                                                                                                                                                                                                                                                                                                                                                                                                                                                                                                                                                                                                                                                                       | *****                 |                                                      |
| NOTICE OF INTENTION TO:  PERFORM REMEDIAL WORK   PLUG AND ABANDON   REMEDIAL WORK   ALTERING CASING    TEMPORARILY ABANDON   CHANGE PLANS   COMMENCE DRILLING OPNS.   P AND A    PULL OR ALTER CASING   MULTIPLE COMPL   CASING/CEMENT JOB    DOWNHOLE COMMINGLE   OTHER: ANNUAL MIT TEST  13. Describe proposed or completed operations. (Clearly state all pertinent details, and give pertinent dates, including estimated date of starting any proposed work). SEE RULE 19.15.7.14 NMAC. For Multiple Completions: Attach wellbore diagram of proposed completion or recompletion.  CHEVRON U.S.A. INC HAS CONDUCTED THE ANNUAL MIT TEST ON THE ABOVE WELL.  CHART ATTACHED.  ""PLEASE NOTE THIS TEST IS FOR UIC ANNUAL TESTING"" |                       |                                                      |
| Spud Date: Rig Release Date:                                                                                                                                                                                                                                                                                                                                                                                                                                                                                                                                                                                                                                                                                                          |                       |                                                      |
| Thereby certify that the information above is true and complete to the best of my knowledge and belief.                                                                                                                                                                                                                                                                                                                                                                                                                                                                                                                                                                                                                               |                       |                                                      |
| SIGNATURE: A. Guico TITLE: REGULATORY ASSISTANT DATE: 2 Sep. 2015                                                                                                                                                                                                                                                                                                                                                                                                                                                                                                                                                                                                                                                                     |                       |                                                      |
| Type or print name: Adriann Garcia E-mail address: Adriann.Garcia@chevron.com PHONE: 432-687-7617                                                                                                                                                                                                                                                                                                                                                                                                                                                                                                                                                                                                                                     |                       |                                                      |
| For State Use Only                                                                                                                                                                                                                                                                                                                                                                                                                                                                                                                                                                                                                                                                                                                    |                       |                                                      |
| APPROVED BY: Bill Somman TITLE Staff Manage DATE 9/24/15-<br>Conditions of Approval (if any):                                                                                                                                                                                                                                                                                                                                                                                                                                                                                                                                                                                                                                         |                       |                                                      |