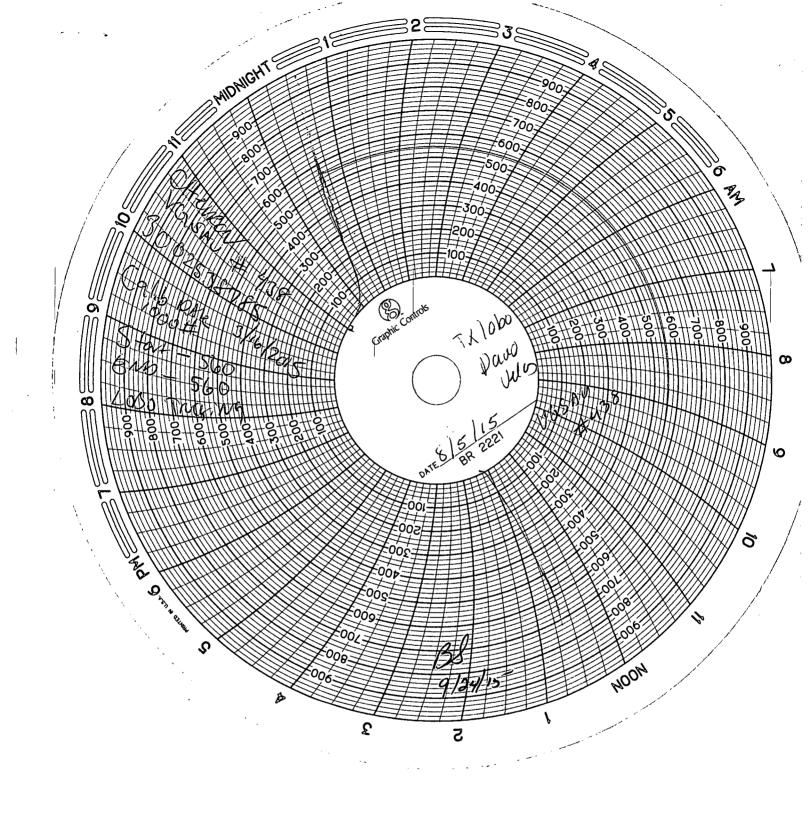

| Initial - (575) 973-01         1625 N. French Dr., Hobbs, NM 88240         District III - (575) 748-1283         811 S. First St., Artesia, NM 88210         District III - (505) 334-6178         1000 Rio Brazos Rd., Aztec, NM 87410         District IV - (505) 476-3460         1220 S. St. Francis Dr., Santa Fe, NM 87505         SUNDRY NOTICES AND REF         (DO NOT USE THIS FORM FOR PROPOSALS TO DRILL O         DIFFERENT RESERVOIR. USE "APPLICATION FOR PERN         PROPOSALS.)         1. Type of Well: Oil Well         2. Name of Operator         CHEVRON U.S.A.         3. Address of Operator | OR TO DEEPEN OR PLUG BACK TO A                                                                                                                                                                                      |                                                                                                                                                                               |
|-----------------------------------------------------------------------------------------------------------------------------------------------------------------------------------------------------------------------------------------------------------------------------------------------------------------------------------------------------------------------------------------------------------------------------------------------------------------------------------------------------------------------------------------------------------------------------------------------------------------------|---------------------------------------------------------------------------------------------------------------------------------------------------------------------------------------------------------------------|-------------------------------------------------------------------------------------------------------------------------------------------------------------------------------|
| 15 SMITH ROAD MIDLAND, TX 79705<br>4. Well Location                                                                                                                                                                                                                                                                                                                                                                                                                                                                                                                                                                   | KECEIVED RECEIVED                                                                                                                                                                                                   | VACUUM GRAYBURG SAN ANDRES                                                                                                                                                    |
| Unit Letter_A _:_10_feet from the _N_<br>Section 1 Township 18 S                                                                                                                                                                                                                                                                                                                                                                                                                                                                                                                                                      | Range 34- E NMPM                                                                                                                                                                                                    | County LEA                                                                                                                                                                    |
| 11. Elevatio                                                                                                                                                                                                                                                                                                                                                                                                                                                                                                                                                                                                          | on (Show whether DR, RKB, RT, GR, etc.<br>3986' GR                                                                                                                                                                  |                                                                                                                                                                               |
| NOTICE OF INTENTION TO:<br>PERFORM REMEDIAL WORK PLUG AND<br>TEMPORARILY ABANDON CHANGE P<br>PULL OR ALTER CASING MULTIPLE C<br>DOWNHOLE COMMINGLE<br>CLOSED-LOOP SYSTEM<br>OTHER:<br>13. Describe proposed or completed ope<br>estimated date of starting any proposed<br>diagram of proposed completion or re-                                                                                                                                                                                                                                                                                                      | ABANDON REMEDIAL WORK<br>PLANS COMMENCE DRI<br>COMPL OTHER: ANNUAL<br>Prations. (Clearly state all pertinent det<br>red work). SEE RULE 19.15.7.14 NMAC.<br>Protecompletion.<br>PTHE ANNUAL MIT TEST ON THE ABOVE N | SUBSEQUENT REPORT OF:<br>ALTERING CASING<br>LLING OPNS. P AND A<br>JOB<br>MIT TEST<br>tails, and give pertinent dates, including<br>For Multiple Completions: Attach wellbore |
|                                                                                                                                                                                                                                                                                                                                                                                                                                                                                                                                                                                                                       | ] [                                                                                                                                                                                                                 |                                                                                                                                                                               |
| Type or print name: Adriann Garcia E-mail a For State Use Only                                                                                                                                                                                                                                                                                                                                                                                                                                                                                                                                                        | TITLE: REGULATORY ASSISTANT I                                                                                                                                                                                       | DATE: 24 Aug 2015<br>PHONE: 432-687-7617                                                                                                                                      |
|                                                                                                                                                                                                                                                                                                                                                                                                                                                                                                                                                                                                                       |                                                                                                                                                                                                                     | SEP 28 2015                                                                                                                                                                   |