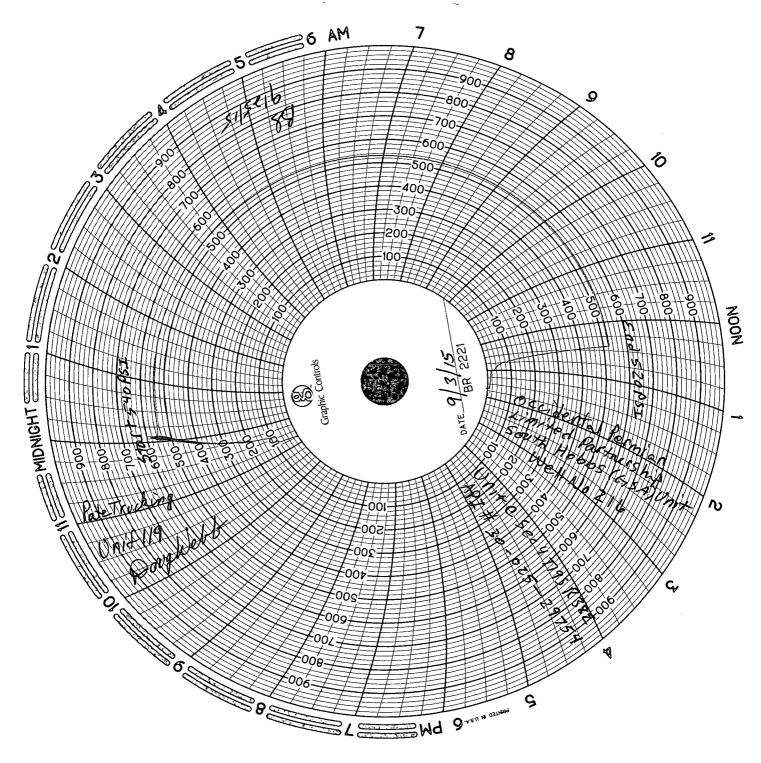

## State of New Mexico Energy, Minerals and Natural Resources Department

Form C-103 Revised 5-27-2004

| FILE IN TRIPLICATE                                          | OIL CONSERVA                                                           | ATION DIVISION                                  | •                                    | Revised 3-27-2004 |
|-------------------------------------------------------------|------------------------------------------------------------------------|-------------------------------------------------|--------------------------------------|-------------------|
| DISTRICT I                                                  | 1220 South S                                                           | St. Francis Dr.                                 | WELL API NO.                         |                   |
| 1625 N. French Dr. , Hobbs, NM 88240                        | Santa Fe,                                                              | HOBBS OCD                                       | 30-025-29754                         |                   |
| DISTRICT II 1301 W. Grand Ave, Artesia, NM 88210            |                                                                        |                                                 | 5. Indicate Type of Lease STATE X    | FEE               |
| DISTRICT III                                                |                                                                        | - a o 2015                                      | 6. State Oil & Gas Lease No.         |                   |
| 1000 Rio Brazos Rd, Aztec, NM 87410                         |                                                                        | SEP 2 3 2015                                    |                                      |                   |
| SUNDRY NO                                                   | 7. Lease Name or Unit Agree                                            | ment Name                                       |                                      |                   |
| (DO NOT USE THIS FORM FOR PI<br>DIFFERENT RESERVOIR. USE "A | ROPOSALS TO DRILL OR TO DEEPEN (<br>APPLICATION FOR PERMIT" (Form C-10 | OR PLUG BACK TO ALL<br>01) for such proposals.) | South Hobbs (G/SA) Uni               | t /               |
| Type of Well:                                               |                                                                        | ,                                               | 8. Well No. 216                      |                   |
| Oil Well  2. Name of Operator                               | Gas Well Other Inje                                                    | ector                                           | 9. OGRID No. 157984                  |                   |
| Occidental Permian Ltd.                                     |                                                                        | ,                                               | 9. OGRID No. 15/984                  |                   |
| 3. Address of Operator                                      |                                                                        |                                                 | 10. Pool name or Wildcat             | Hobbs (G/SA)      |
| HCR 1 Box 90 Denver City, TX                                | 79323                                                                  |                                                 |                                      |                   |
| }                                                           | Feet From The North I                                                  | Line and 2411 F                                 | and Errore The                       | Cina              |
| Unit Letter C : 1166                                        | Feet From The North I                                                  | Line and 2411 F                                 | eet From The West                    | _ Line            |
| Section 4                                                   | Township 19-S                                                          | Range 38                                        | -E NMPM                              | Lea County        |
|                                                             | 11. Elevation (Show whether DF, RKI<br>3610' GL                        | B, RI GR, etc.)                                 |                                      |                   |
| Pit or Below-grade Tank Application                         | or Closure                                                             |                                                 | •                                    |                   |
| Pit Type Depth of Groun                                     |                                                                        | arest fresh water well                          | Distance from nearest-su             | urface water      |
| Pit Liner Thickness mil                                     | =                                                                      |                                                 |                                      |                   |
| 12. Check                                                   | k Appropriate Box to Indicate Nati                                     | ure of Notice, Report, or                       | Other Data                           |                   |
| NOTICE OF INT                                               | ENTION TO:                                                             | SUE                                             | SEQUENT REPORT O                     | F:                |
| PERFORM REMEDIAL WORK                                       | PLUG AND ABANDON                                                       | REMEDIAL WORK                                   | ALTERING                             | G CASING          |
| TEMPORARILY ABANDON                                         | CHANGE PLANS                                                           | COMMENCE DRILLING O                             | PNS. PLUG & /                        | ABANDONMENT       |
| PULL OR ALTER CASING                                        | Multiple Completion                                                    | CASING TEST AND CEME                            | NT JOB                               |                   |
| OTHER:                                                      |                                                                        | OTHER: Casing Inte                              | grity Test                           | - X·- ·           |
| 13. Describe Proposed or Completed Op                       | erations (Clearly state all pertinent det                              |                                                 | <del> </del>                         |                   |
|                                                             | For Multiple Completions: Attach we                                    |                                                 |                                      | maring any        |
| Date of Test: 09/03/2015                                    |                                                                        |                                                 |                                      |                   |
| Pressure Readings: Initial – 540 PSI                        | Ending – 520 PSI                                                       |                                                 |                                      | ·<br>             |
| Length of Test: 30 minutes                                  |                                                                        |                                                 |                                      | :                 |
| Witnessed: NO                                               |                                                                        |                                                 |                                      |                   |
| 1                                                           |                                                                        |                                                 |                                      |                   |
|                                                             |                                                                        |                                                 |                                      | !                 |
| I hereby certify that the information above is              | true and complete to the best of my knowle                             | edge and belief. I further certif               | y that any pit or below-grade tank l | has been/will be  |
| closed according to NMOCD guidelines                        | , a general permit                                                     | or an (attached) alternati                      | ve OCD-approved                      |                   |
| SIGNATURE MULICAL                                           | in Clathon                                                             | J plan<br>TITLE Administrativ                   | e Associate DAT                      | E 09/21/2015      |
| TYPE OR PRINT NAME Mendy A. J                               | ohnson E-mail address:                                                 | mendy johnson@oxy.com                           | n TELEPHONE NO                       |                   |
| For State Use Only                                          | 1)                                                                     |                                                 |                                      |                   |
| APPROVED BY                                                 | Somanch                                                                | TITLE St.                                       | uff Manage DA                        | TE 9/25/15        |
| CONDITIONS OF APPROVAL IF ANY                               |                                                                        |                                                 |                                      |                   |