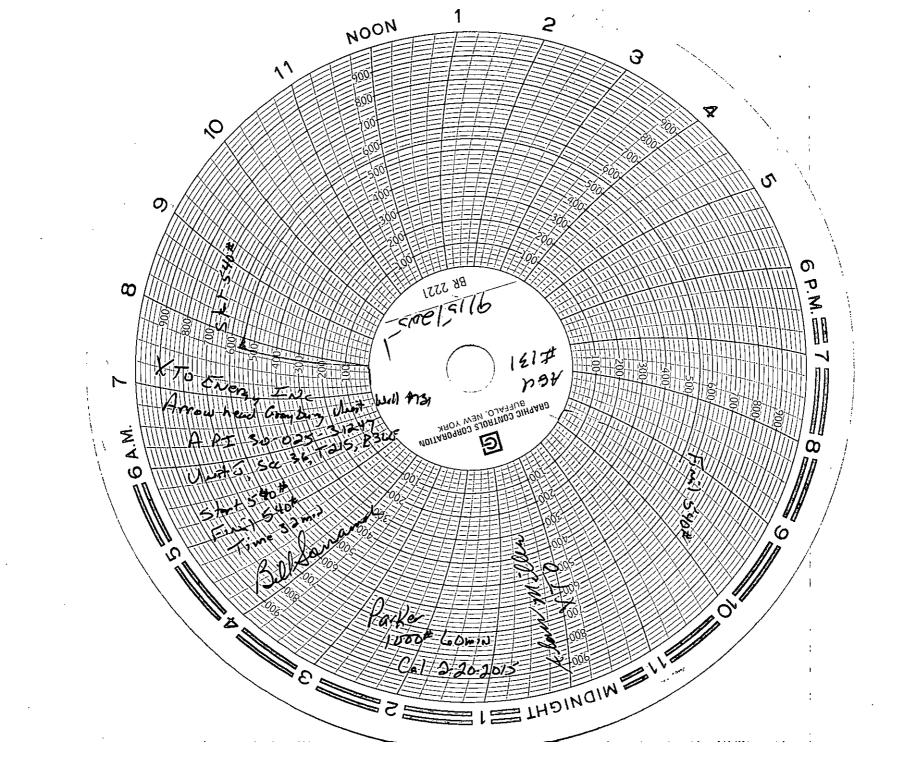

|                                                                                                                                                                                                                                                                                                             |                                                                                                                                                  | :                                                                                                                           |                                                                                   |                                       |
|-------------------------------------------------------------------------------------------------------------------------------------------------------------------------------------------------------------------------------------------------------------------------------------------------------------|--------------------------------------------------------------------------------------------------------------------------------------------------|-----------------------------------------------------------------------------------------------------------------------------|-----------------------------------------------------------------------------------|---------------------------------------|
| Submit 1 Copy To Appropriate District                                                                                                                                                                                                                                                                       | State of New M                                                                                                                                   |                                                                                                                             |                                                                                   | Form C-103                            |
| Office<br><u>District I</u>                                                                                                                                                                                                                                                                                 | Energy, Minerals and Na                                                                                                                          | tural Resources                                                                                                             | WELL API NO.                                                                      | Revised July 18, 2013                 |
| 1625 N. French Dr., Hobbs, NM 88240<br>District II                                                                                                                                                                                                                                                          | OIL CONSERVATION DIVISION                                                                                                                        |                                                                                                                             | 3                                                                                 | 0-025-31247                           |
| 1301 W. Grand Ave., Artesia, NM 88210<br>District III                                                                                                                                                                                                                                                       | 1220 South St. F                                                                                                                                 |                                                                                                                             | 5. Indicate Type                                                                  |                                       |
| 1000 Rio Brazos Rd., Aztec, NM 87410<br>District IV                                                                                                                                                                                                                                                         | Santa Fe, NM                                                                                                                                     |                                                                                                                             |                                                                                   | X FEE                                 |
| 1220 S. St. Francis Dr., Santa Fe, NM<br>87505                                                                                                                                                                                                                                                              |                                                                                                                                                  |                                                                                                                             | 6. State Oil & G                                                                  | as Lease No.                          |
|                                                                                                                                                                                                                                                                                                             | CES AND REPORTS ON W                                                                                                                             | ELLS                                                                                                                        | 7. Lease Name o                                                                   | r Unit Agreement Name:                |
| (DO NOT USE THIS FORM FOR PROPOSALS TO DRILL OR TO DEEPEN OR PLUG BACK TO A                                                                                                                                                                                                                                 |                                                                                                                                                  |                                                                                                                             | Arrowhead Gra                                                                     |                                       |
| DIFFERENT RESERVOIR. USE "APPLICATION FOR PERMIT" (FORM C-101) FOR SUCH<br>PROPOSALS.)                                                                                                                                                                                                                      |                                                                                                                                                  |                                                                                                                             |                                                                                   |                                       |
| 1. Type of Well: Oil Well                                                                                                                                                                                                                                                                                   | Gas Well 🔲 Other                                                                                                                                 | HODD3 000                                                                                                                   | 8. Well Number<br>131                                                             | /                                     |
| 2. Name of Operator<br>XTO Energy, Inc.                                                                                                                                                                                                                                                                     | 1                                                                                                                                                | SEP 2 5 2015                                                                                                                | 9. OGRID Numb<br>005380                                                           | er                                    |
| 3. Address of Operator                                                                                                                                                                                                                                                                                      | [                                                                                                                                                |                                                                                                                             | 10. Pool name o                                                                   | r Wildcat                             |
| 500 W. Illinois St Ste 100 Mid                                                                                                                                                                                                                                                                              | Iland, TX 79701                                                                                                                                  | RECEIVED                                                                                                                    | Arrowhead; Gra                                                                    | ayburg                                |
| 4. Well Location                                                                                                                                                                                                                                                                                            |                                                                                                                                                  |                                                                                                                             |                                                                                   |                                       |
| Unit Letter J                                                                                                                                                                                                                                                                                               | 1980' feet from the Sou                                                                                                                          | th line and                                                                                                                 | <b>2080'</b> feet fr                                                              | om the East line                      |
| Section 36                                                                                                                                                                                                                                                                                                  | Township 21S                                                                                                                                     | Range 36E                                                                                                                   | NMPM                                                                              | County Lea                            |
| , .đ.                                                                                                                                                                                                                                                                                                       | 11. Elevation (Show whethe                                                                                                                       | er DR, RKB, RT, GR, e                                                                                                       | tc.)                                                                              | · · _                                 |
|                                                                                                                                                                                                                                                                                                             |                                                                                                                                                  |                                                                                                                             |                                                                                   |                                       |
| NOTICE OF INT<br>PEPERMITTING SWD_<br>E-PERMITTING SWD_<br>CONVERSION<br>RETURN TO<br>CSNGENVIRO<br>INT TO PAP&A NR<br>OTHEN:<br>13. Describe proposed or complete<br>of starting any proposed work)<br>proposed completion or recom<br>XTO Energy respectfully requests<br>A good chart and bradenhead for | INJECTION<br>RBDMS MW<br>TA<br>CHG LOC<br>P&A R<br>CHG LOC<br>P&A R<br>D<br>SEE RULE 19.15.7.14 NMAC<br>pletion.<br>a 1-year extension after com | REMEDIAL WORK<br>COMMENCE DRILL<br>CASING/CEMENT J<br>OTHER: TA Exten<br>pertinent details, and gi<br>C For Multiple Comple | POB<br>sion<br>ve pertinent dates, i<br>etions: Attach wellt<br>d bradenhead test | ALTERING CASING<br>P AND A            |
| Spud Date:<br>I hereby certify that the information<br>SIGNATURE <u>A le phy u</u><br>Type or print name <u>Stephanie Rab</u>                                                                                                                                                                               | above is true and complete to t                                                                                                                  | ease Date:<br>he best of my knowledg<br>TLE <b>Regulatory Anal</b><br>mail address:                                         | -                                                                                 | DATE 09/16/2015<br>PHONE 432-620-6714 |
| For State Use Only<br>APPROVED BY<br>Conditions of Approval (if any):                                                                                                                                                                                                                                       | ythewn T                                                                                                                                         | stephanie_rabadue@x                                                                                                         | toenergy.com                                                                      | , date <u>9/28/20/</u>                |