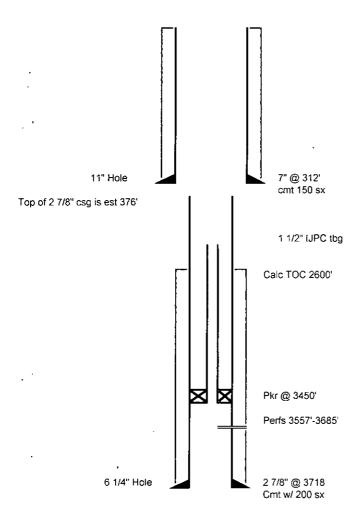

GP II Energy Inc

New Mexico "M" State #25

L-29-22S-37E 1980' FS 660' FW

Lea Co. NM

Top of tbg is UNK but hole was cleaned out to 700' It is believed that there is no tubing in the well

COST TO DATE = \$ 7,530.00

NO cement work

FEBRUARY, 2005

STATE "M" WELL #25

M.I.R.U. MAYO MARS PLUGGING UNIT, WELL HAD 2 JTS. 1.900" TUBG. PICKED UP 346' 1.900" TUBG., HIT SPOT THAT WE HAD TO TURN TUBG. TO GO ON DOWN. WENT DOWN ANOTHER COUPLE OF JTS. STARTED STACKING OUT. T.O.H., CUT NOTCHES ON ½ JT. 1.900" TUBG. WENT BACK IN TURNING PIPE WITH TONGS. HOOKED UP CEMENT TRUCK PUMP AND STARTED PUMPING DOWN TUBG. GOOD CIRCULATION, GOT DOWN TO 700', TRIED TO PUMP REVERSE, LOST CIRCULATION AND WELL WENT ON VACUUM. STARTED PUMPING DOWN TUBG. GOT CIRCULATION BACK. RETURNS WERE IRON AND FORMATION. T.O.H. WITH TUBG. S.D.F.N.

ORDERED A POWER SWIVEL AND REVERSE TANK, T.I.H. WITH NOTCHED JT. AND 346' TUBG. HIT BAD SPOT IN TUBG. TURNED, WENT ON DOWN. WORKED TUBG. DOWN PAST 700', GETTING BACK IRON AND FORMATION. STARTED TO TRIP OUT WITH TUBG. HUNG UP. UNFLANGED CASING WELL HEAD FOR 2 7/8" CASING, CASING WAS FREE, STRIPPED OUT 1.900' TUBG. AND 2 7/8" CASING, GOT 10 JTS. CASING OUT AND 2 PIECES CASING ON TUBG. (SEE ATTACHED) PIECES MEASURED 12'. S.D.F.N.

WELL HAS 322' OF 7 5/8" SURFACE PIPE. WENT IN WITH 5 3/4" OVERSHOT WITH GRAPPLE TO CATCH COLLAR (WITHOUT STOP) AND 7 EACH 33" EXTENSIONS. WORKED FISHING TOOL ALL DAY, NEVER GOT OVER FISH, BUT COULD FEEL GOING UP AND DOWN SIDE OF PIPE, WENT DOWN TO 390'. CALCULATED FISH AT 376', T.O.H. WITH 2 7/8" PIPE AND FISHING TOOL, TOOL FULL OF FORMATION. S.D.F.N.

T.I.H. WITH 10 JTS. 2 7/8" CASING, FLANGED WELL HEAD UP, PUT 2 JTS. 1.900' TUBG. BACK IN WELL, RIGGED DOWN.