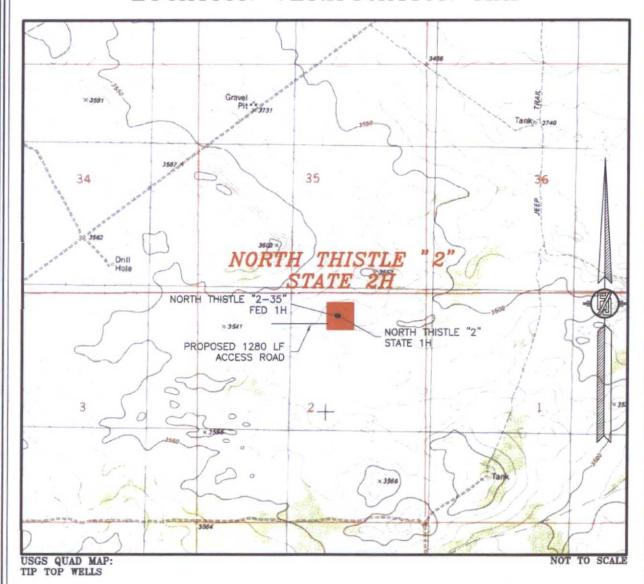

# SECTION 2, TOWNSHIP 23 SOUTH, RANGE 33 EAST, N.M.P.M. LEA COUNTY, STATE OF NEW MEXICO LOCATION VERIFICATION MAP

DEVON ENERGY PRODUCTION COMPANY, L.P.

NORTH THISTLE "2" STATE 2H

LOCATED 505 FT. FROM THE NORTH LINE
AND 1980 FT. FROM THE EAST LINE OF

SECTION 2, TOWNSHIP 23 SOUTH,

RANGE 33 EAST, N.M.P.M.

LEA COUNTY, STATE OF NEW MEXICO

SEPTEMBER 21, 2015

SURVEY NO. 4231

MADRON SURVEYING, INC. 301 SOUTH CANAL CARLSBAD, NEW MEXICO