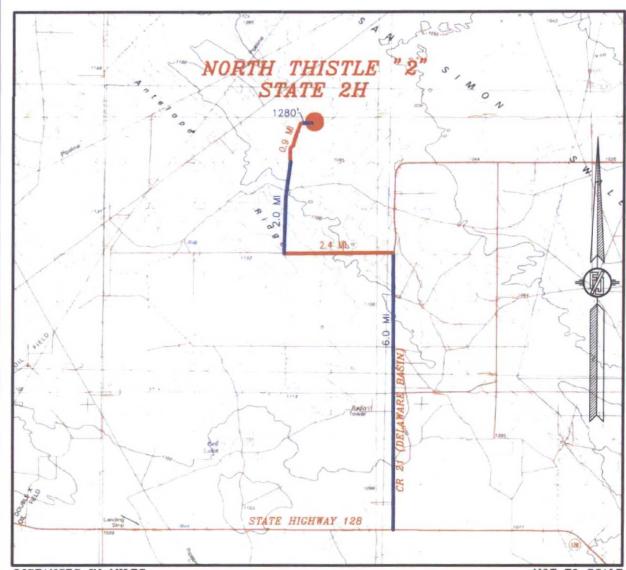

### SECTION 2, TOWNSHIP 23 SOUTH, RANGE 33 EAST, N.M.P.M. LEA COUNTY, STATE OF NEW MEXICO VICINITY MAP

DISTANCES IN MILES

NOT TO SCALE

DIRECTIONS TO LOCATION
FROM THE INTERSECTION OF STATE HIGHWAY 128 AND CR 21
(DELAWARE BASIN ROAD) GO NORTH ON CR 21 APPROX. 6.0 MILES
TO A LEASE ROAD ON LEFT (WEST), TURN WEST GO APPROX. 2.4
MILES TO A LEASE ROAD ON RIGHT (NORTH), TURN NORTH GO
APPROX. 2.0 MILES TO A FRAC POND, PASS FRAC POND NORTH IS A
LEASE ROAD GOING NORTH AND BEGIN UPGRADE ON LEASE ROAD, GO
NORTH APPROX. 0.9 MILE TO A ROAD LATH WITH RED & WHITE
FLAGGING ON RIGHT (EAST) AND THE END OF UPGRADE, GO EAST
FOLLOW ROAD LATHS APPROX. 1280' TO THE SOUTHWEST PAD
CORNER FOR THIS LOCATION.

SCALE 1" = 120'

DIRECTIONS TO LOCATION

FROM THE INTERSECTION OF STATE HIGHWAY 128 AND CR 21

(DELAWARE BASIN ROAD) GO NORTH ON CR 21 APPROX. 6.0 MILES

TO A LEASE ROAD ON LEFT (WEST), TURN WEST GO APPROX. 2.4

MILES TO A LEASE ROAD ON RIGHT (NORTH), TURN NORTH GO

APPROX. 2.0 MILES TO A FRAC POND, PASS FRAC POND NORTH IS A

LEASE ROAD GOING NORTH AND BEGIN UPGRADE ON LEASE ROAD, GO

NORTH APPROX. 0.9 MILE TO A ROAD LATH WITH RED & WHITE

FLAGGING ON RIGHT (EAST) AND THE END OF UPGRADE, GO EAST

FOLLOW ROAD LATHS APPROX. 1280' TO THE SOUTHWEST PAD

CORNER FOR THIS LOCATION. = 120

DEVON ENERGY PRODUCTION COMPANY, L.P. NORTH THISTLE "2" STATE 2H LOCATED 505 FT. FROM THE NORTH LINE AND 1980 FT. FROM THE EAST LINE OF SECTION 2, TOWNSHIP 23 SOUTH. RANGE 33 EAST, N.M.P.M. LEA COUNTY, STATE OF NEW MEXICO