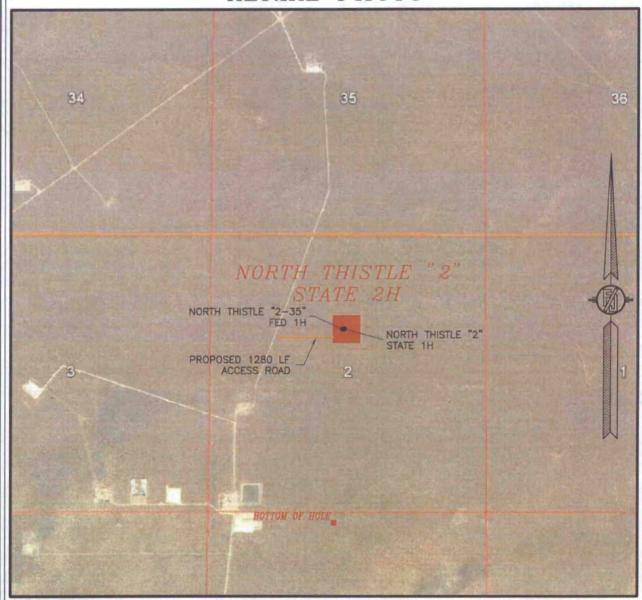

#### SECTION 2, TOWNSHIP 23 SOUTH, RANGE 33 EAST, N.M.P.M. LEA COUNTY, STATE OF NEW MEXICO AERIAL PHOTO

NOT TO SCALE AERIAL PHOTO: GOOGLE EARTH FEBRUARY 2014

DEVON ENERGY PRODUCTION COMPANY, L.P.

NORTH THISTLE "2" STATE 2H

LOCATED 505 FT. FROM THE NORTH LINE
AND 1980 FT. FROM THE EAST LINE OF

SECTION 2, TOWNSHIP 23 SOUTH,

RANGE 33 EAST, N.M.P.M.

LEA COUNTY, STATE OF NEW MEXICO

SEPTEMBER 21, 2015

SURVEY NO. 4231

MADRON SURVEYING, INC. 301 SQUITH CANAL CARLSBAD, NEW MEXICO