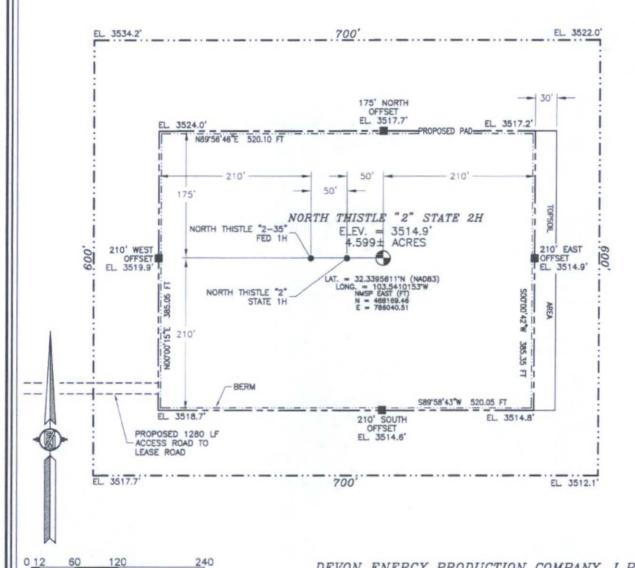

FLAGGING ON RIGHT (EAST) AND THE END OF UPGRADE, GO EAST

FOLLOW ROAD LATHS APPROX. 1280' TO THE SOUTHWEST PAD

CORNER FOR THIS LOCATION. = 120

DEVON ENERGY PRODUCTION COMPANY, L.P. NORTH THISTLE "2" STATE 2H LOCATED 505 FT. FROM THE NORTH LINE AND 1980 FT. FROM THE EAST LINE OF SECTION 2, TOWNSHIP 23 SOUTH. RANGE 33 EAST, N.M.P.M. LEA COUNTY, STATE OF NEW MEXICO