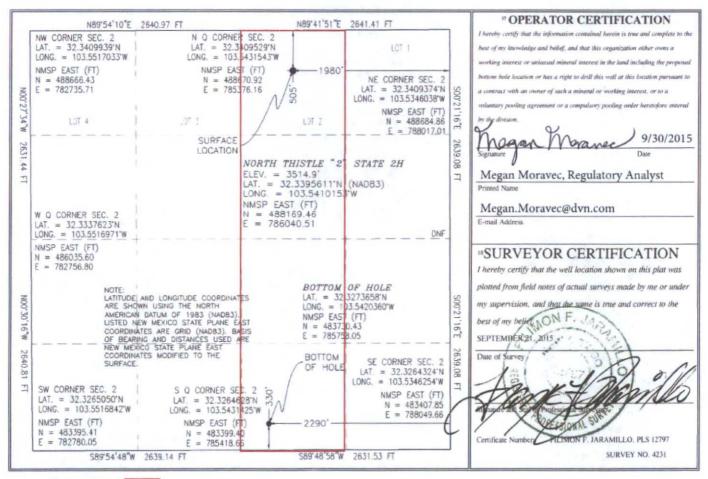

#### WELL LOCATION AND ACREAGE DEDICATION PLAT

|                           | ALL I TUILLOC |                                                      |               | 7320     |                   | Brinninstool; Bone Spring |                    |                        |                                |  |
|---------------------------|---------------|------------------------------------------------------|---------------|----------|-------------------|---------------------------|--------------------|------------------------|--------------------------------|--|
| * Property Code<br>314792 |               | <sup>5</sup> Property Name NORTH THISTLE 2 STATE     |               |          |                   |                           |                    |                        | <sup>5</sup> Well Number<br>2H |  |
| OGRID No. 6137            |               | *Operator Name DEVON ENERGY PRODUCTION COMPANY, L.P. |               |          |                   |                           |                    |                        | *Elevation<br>3514.9           |  |
|                           |               |                                                      |               |          | 10 Surface        | Location                  |                    |                        |                                |  |
| UL or lot no.             | Section 2     | Township<br>23 S                                     | Range<br>33 E | Lot Idn  | Feet from the 505 | North/South line NORTH    | Feet from the 1980 | East/West line<br>EAST | County<br>LEA                  |  |
|                           |               |                                                      | " Bot         | ttom Hol | e Location It     | Different Fro             | m Surface          |                        |                                |  |
| UL or lot no.             | Section       | Township                                             | Range         | Lot Idn  | Feet from the     | North/South line          | Feet from the      | East/West line         | County                         |  |

2290 2 23 S 33 E 330 SOUTH EAST LEA 0 Dedicated Acres Joint or Infill Consolidation Code Order No. 159.73

No allowable will be assigned to this completion until all interests have been consolidated or a non-standard unit has been approved by the division.

#### SECTION 2. TOWNSHIP 23 SOUTH, RANGE 33 EAST, N.M.P.M. LEA COUNTY, STATE OF NEW MEXICO

SITE MAP

NOTE: LATITUDE AND LONGITUDE COORDINATES ARE SHOWN USING THE NORTH AMERICAN DATUM OF 1983 (NAD83). USTED NEW MEXICO STATE PLANE EAST COORDINATES ARE GRID (NAD83). BASIS OF BEARING AND DISTANCES USED ARE NEW MEXICO STATE PLANE EAST COORDINATES MODIFIED TO THE SURFACE