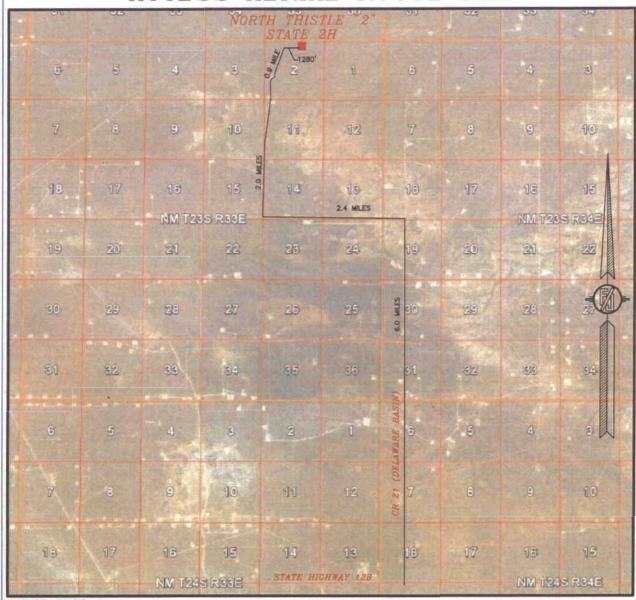

### SECTION 2, TOWNSHIP 23 SOUTH, RANGE 33 EAST, N.M.P.M. LEA COUNTY, STATE OF NEW MEXICO VICINITY MAP

DISTANCES IN MILES

NOT TO SCALE

DIRECTIONS TO LOCATION
FROM THE INTERSECTION OF STATE HIGHWAY 128 AND CR 21
(DELAWARE BASIN ROAD) GO NORTH ON CR 21 APPROX. 6.0 MILES
TO A LEASE ROAD ON LEFT (WEST), TURN WEST GO APPROX. 2.4
MILES TO A LEASE ROAD ON RIGHT (NORTH), TURN NORTH GO
APPROX. 2.0 MILES TO A FRAC POND, PASS FRAC POND NORTH IS A
LEASE ROAD GOING NORTH AND BEGIN UPGRADE ON LEASE ROAD, GO
NORTH APPROX. 0.9 MILE TO A ROAD LATH WITH RED & WHITE
FLAGGING ON RIGHT (EAST) AND THE END OF UPGRADE, GO EAST
FOLLOW ROAD LATHS APPROX. 1280' TO THE SOUTHWEST PAD
CORNER FOR THIS LOCATION.

DEVON ENERGY PRODUCTION COMPANY, L.P.

NORTH THISTLE "2" STATE 2H

LOCATED 505 FT. FROM THE NORTH LINE
AND 1980 FT. FROM THE EAST LINE OF
SECTION 2, TOWNSHIP 23 SOUTH,
RANGE 33 EAST, N.M.P.M.

LEA COUNTY, STATE OF NEW MEXICO

SEPTEMBER 21, 2015

SURVEY NO. 4231

MADRON SURVEYING, INC. 301 SOUTH CANAL CARLSBAD, NEW MEXICO