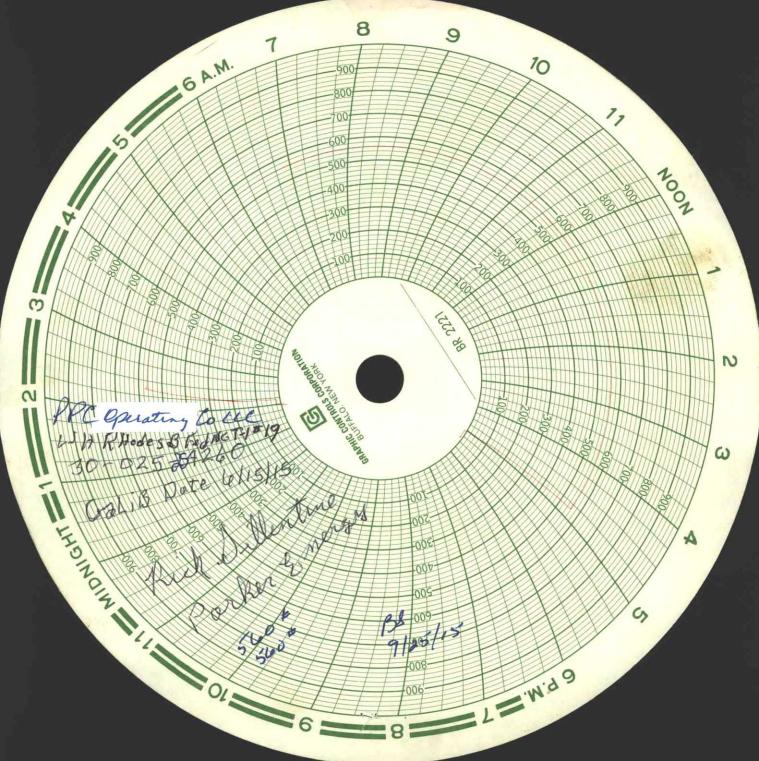

| Submit 1 Copy To Appropriate District<br>Office                                                                                                     | State of New Wexico                    |                    | Form C-103                        |                       |
|-----------------------------------------------------------------------------------------------------------------------------------------------------|----------------------------------------|--------------------|-----------------------------------|-----------------------|
| District I – (575) 393-6161                                                                                                                         | Energy, Minerals and Natural Resources |                    | Revised August 1, 2011            |                       |
| 1625 N. French Dr., Hobbs, NM 88240<br>District II – (575) 748-1283                                                                                 |                                        |                    | WELL API NO.<br>30-025-25426-0000 |                       |
| 811 S. First St., Artesia, NM 88210                                                                                                                 | OIL CONSERVATION DIVISION              |                    | 5. Indicate Type                  |                       |
| District III - (505) 334-6178<br>1000 Rio Brazos Rd., Aztec, NM 87410                                                                               | 1220 South St. Francis Dr.             |                    | STATE FEE                         |                       |
| District IV - (505) 476-3460                                                                                                                        | Santa Fe, NM 87505                     |                    | 6. State Oil & Ga                 | as Lease No.          |
| 1220 S. St. Francis Dr., Santa Fe, NM<br>87505                                                                                                      |                                        |                    |                                   |                       |
| SUNDRY NOTICES AND REPORTS ON WELLS                                                                                                                 |                                        |                    | 7. Lease Name of                  | r Unit Agreement Name |
| (DO NOT USE THIS FORM FOR PROPOSALS TO DRILL OR TO DEEPEN OR PLUG BACK TO A DIFFERENT RESERVOIR. USE "APPLICATION FOR PERMIT" (FORM C-101) FOR SUCH |                                        |                    | W H Rhodes B Federal NCT 1        |                       |
| PROPOSALS.)                                                                                                                                         |                                        |                    | 0 111 112 1                       |                       |
| 1. Type of Well: Oil Well Gas Well X Other Injection OBBS OCD                                                                                       |                                        |                    | 017                               |                       |
| 2. Name of Operator PPC Operating Company LLC                                                                                                       |                                        |                    | 9. OGRID Number 288774            |                       |
| 3. Address of Operator AUG 2 5 2015                                                                                                                 |                                        |                    | 10. Pool name or Wildcat          |                       |
| 1500 Industrial Blvd, Ste 102; Abilene, TX 79602                                                                                                    |                                        |                    | Rhodes; Yates-Seven Rivers        |                       |
| 4. Well Location                                                                                                                                    |                                        |                    |                                   |                       |
| Unit Letter J : 3300 feet from the North RECEIVED 1980 feet from the East line                                                                      |                                        |                    |                                   |                       |
| Section 26 Township 26S Range 37E NMPM County Lea                                                                                                   |                                        |                    |                                   |                       |
| 11. Elevation (Show whether DR, RKB, RT, GR, etc.)                                                                                                  |                                        |                    |                                   |                       |
|                                                                                                                                                     |                                        |                    |                                   |                       |
|                                                                                                                                                     |                                        |                    | _                                 |                       |
| 12. Check A                                                                                                                                         | Appropriate Box to Indicate N          | lature of Notice,  | Report or Other                   | Data                  |
| NOTICE OF INTENTION TO: SUBSEQUENT REPORT OF:                                                                                                       |                                        |                    |                                   |                       |
| PERFORM REMEDIAL WORK ☐ PLUG AND ABANDON ☐ REMEDIAL WOR                                                                                             |                                        |                    |                                   |                       |
| TEMPORARILY ABANDON                                                                                                                                 | ILY ABANDON                            |                    |                                   | P AND A               |
| PULL OR ALTER CASING   MULTIPLE COMPL   CASING/CEMENT JOB                                                                                           |                                        |                    |                                   |                       |
| DOWNHOLE COMMINGLE                                                                                                                                  |                                        |                    |                                   |                       |
| OTHER:                                                                                                                                              | OTHER: MIT Test                        |                    |                                   |                       |
| 13. Describe proposed or completed operations. (Clearly state all pertinent details, and give pertinent dates, including estimated date             |                                        |                    |                                   |                       |
| of starting any proposed work). SEE RULE 19.15.7.14 NMAC. For Multiple Completions: Attach wellbore diagram of                                      |                                        |                    |                                   |                       |
| proposed completion or recompletion.                                                                                                                |                                        |                    |                                   |                       |
| Well was pressure tested 07/10/2015.                                                                                                                |                                        |                    |                                   |                       |
|                                                                                                                                                     |                                        |                    |                                   |                       |
|                                                                                                                                                     |                                        |                    |                                   |                       |
|                                                                                                                                                     |                                        |                    |                                   |                       |
|                                                                                                                                                     |                                        |                    |                                   |                       |
|                                                                                                                                                     |                                        |                    |                                   |                       |
|                                                                                                                                                     |                                        |                    |                                   |                       |
|                                                                                                                                                     |                                        |                    |                                   |                       |
|                                                                                                                                                     |                                        |                    |                                   |                       |
|                                                                                                                                                     |                                        |                    |                                   |                       |
|                                                                                                                                                     |                                        |                    |                                   |                       |
| Spud Date: 06/17/1977                                                                                                                               | Rig Release Da                         | ate: 06/21/19      | 77                                |                       |
|                                                                                                                                                     |                                        |                    |                                   |                       |
|                                                                                                                                                     |                                        |                    |                                   |                       |
| I hereby certify that the information                                                                                                               | above is true and complete to the b    | est of my knowledg | e and belief.                     |                       |
| 1-1                                                                                                                                                 |                                        |                    |                                   |                       |
| SIGNATURE Jana Opealerry TITLE Office Administrator                                                                                                 |                                        |                    | D                                 | ATE 08/07/2015        |
| TITLE OTHER Administrator DATE 00/07/2015                                                                                                           |                                        |                    |                                   | TIE CONTINUE TO       |
| Type or print name Jana Spraberry E-mail address: jspraberry@plantationpetro.com PHONE: 325-267-6046                                                |                                        |                    |                                   |                       |
| For State Use Only                                                                                                                                  |                                        |                    |                                   |                       |
| APPROVED BY: Selson                                                                                                                                 | amah TITLE                             | Staff W            | naar Da                           | TE 1061.              |
| Conditions of Approval (if any):                                                                                                                    | IIILE_ o                               | Staff Man          | DA                                | 10/9/15               |
|                                                                                                                                                     |                                        |                    | OCT 1 3                           | 2015                  |
|                                                                                                                                                     |                                        |                    | OCI I                             | CU 10                 |