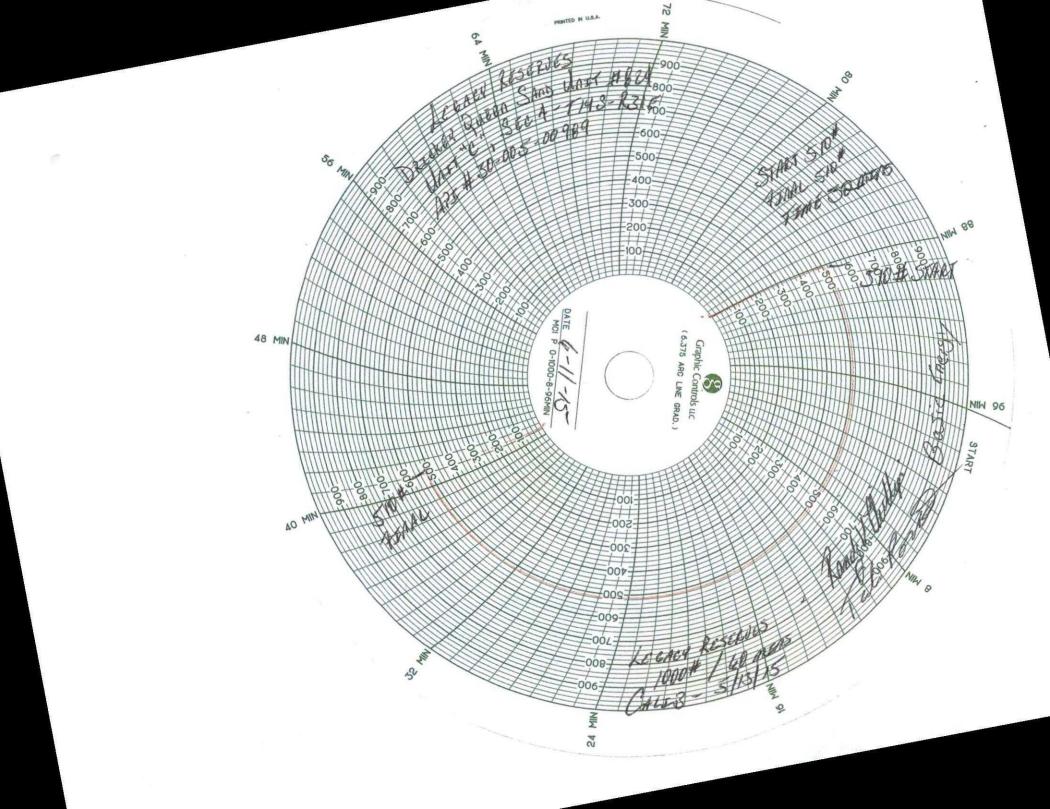

|                                                                                                                                              | ,                                                                       | NM                                            | IOCI           |                                                                                                      |                                          |
|----------------------------------------------------------------------------------------------------------------------------------------------|-------------------------------------------------------------------------|-----------------------------------------------|----------------|------------------------------------------------------------------------------------------------------|------------------------------------------|
|                                                                                                                                              | UNITED STATES<br>EPARTMENT OF THE INTERIOR<br>REAU OF LAND MANAGEMENT   |                                               | obbs           | FORM APPROVED<br>OMB No. 1004-0137<br>Expires: October 31, 2014<br>5. Lease Serial No.<br>NMLC062486 |                                          |
| Do not use this                                                                                                                              | TS ON WELLS<br>drill or to re-enter ar<br>)) for such pro <b>posa</b> l |                                               |                | 6. If Indian, Allottee or Tribe Name                                                                 |                                          |
| SUBM                                                                                                                                         | IT IN TRIPLICATE - Other ins                                            | tructions on page 2.                          | 3100 0         | 7. If Unit of CA/Agre                                                                                | ement, Name and/or No.                   |
| 1. Type of Well                                                                                                                              | _                                                                       | 0010                                          | 9 2013         | 8. Well Name and No.                                                                                 |                                          |
| ✓ Oil Well     Gas Well     Other                                                                                                            |                                                                         |                                               |                | DRICKEY QUEEN SAND UNIT #824                                                                         |                                          |
| 2. Name of Operator LEGACY RES                                                                                                               | REC                                                                     | 9. API Well No.<br>30-005-00989               |                | 1                                                                                                    |                                          |
| 3a. Address<br>PO BOX 10848<br>MIDLAND, TX 7970                                                                                              | Phone No. (include area con<br>432-689-5200                             | CAPPOCK: OUEEN                                |                |                                                                                                      |                                          |
| 4. Location of Well (Footage, Sec., T.                                                                                                       |                                                                         | 11. County or Parish, State<br>CHAVES CO., NM |                |                                                                                                      |                                          |
| 665 FNL & 2310 FWL, NENW, SEC 4, T14                                                                                                         | .S. R31E                                                                |                                               |                | CHAVES CO., I                                                                                        |                                          |
| 12. CHE                                                                                                                                      | CK THE APPROPRIATE BOX(E                                                | S) TO INDICATE NATURE                         | E OF NOTIC     | E, REPORT OR OTH                                                                                     | ER DATA                                  |
| TYPE OF SUBMISSION                                                                                                                           |                                                                         | TY                                            | PE OF ACT      | ION                                                                                                  |                                          |
| Notice of Intent                                                                                                                             | Acidize                                                                 | Deepen<br>Fracture Treat                      | =              | iction (Start/Resume)<br>mation                                                                      | Water Shut-Off Well Integrity            |
| Subsequent Report                                                                                                                            | Casing Repair                                                           | New Construction                              |                | nplete                                                                                               | Other                                    |
| Final Abandonment Notice                                                                                                                     | Change Plans                                                            | Plug and Abandon<br>Plug Back                 | -              | orarily Abandon<br>Disposal                                                                          |                                          |
| 06/11/15 Ran MIT, pressure ca<br>Submit Sub<br>W/ CIB Pdep                                                                                   | request repar-                                                          | F                                             | now TA'd.      |                                                                                                      |                                          |
| E-PERMITTING <swd_<br>CONVERSION<br/>RETURN TO<br/>CSNG ENVIRO<br/>NT TO PA P&amp;A NR</swd_<br>                                             | RBDMS MB<br>TA<br>CHG LOC                                               |                                               |                |                                                                                                      |                                          |
| 14. I hereby certify that the foregoing is t                                                                                                 | true and correct. Name (Printed/Typ                                     | ped)                                          |                | 0                                                                                                    | - /                                      |
|                                                                                                                                              | Title COMPLI                                                            | Title COMPLIANCE COORDINATOR                  |                |                                                                                                      |                                          |
| 0                                                                                                                                            |                                                                         |                                               |                |                                                                                                      |                                          |
| Signature Laugha                                                                                                                             |                                                                         | Date 09/30/20                                 | 15             | 11                                                                                                   |                                          |
|                                                                                                                                              | THIS SPACE FO                                                           | R FEDERAL OR ST                               | TE OFF         | ICE DSEOR                                                                                            | CORD                                     |
| Approved by                                                                                                                                  |                                                                         |                                               | T              | 140101                                                                                               | 1 //                                     |
| Conditions of approval, if any, are attached<br>hat the applicant holds legal or equitable to<br>intitle the applicant to conduct operations |                                                                         |                                               | OCT 5 2015     |                                                                                                      |                                          |
| Title 18 U.S.C. Section 1001 and Title 43<br>fictitious or fraudulent statements or repre-                                                   |                                                                         |                                               | d willfully to | make to any department                                                                               | or agency of the United States any false |
| (Instructions on page 2)                                                                                                                     | - Chart<br>ccepted for Record O                                         |                                               | OCT :          | ENTE<br>1 5 2015 AF                                                                                  | Nes P                                    |