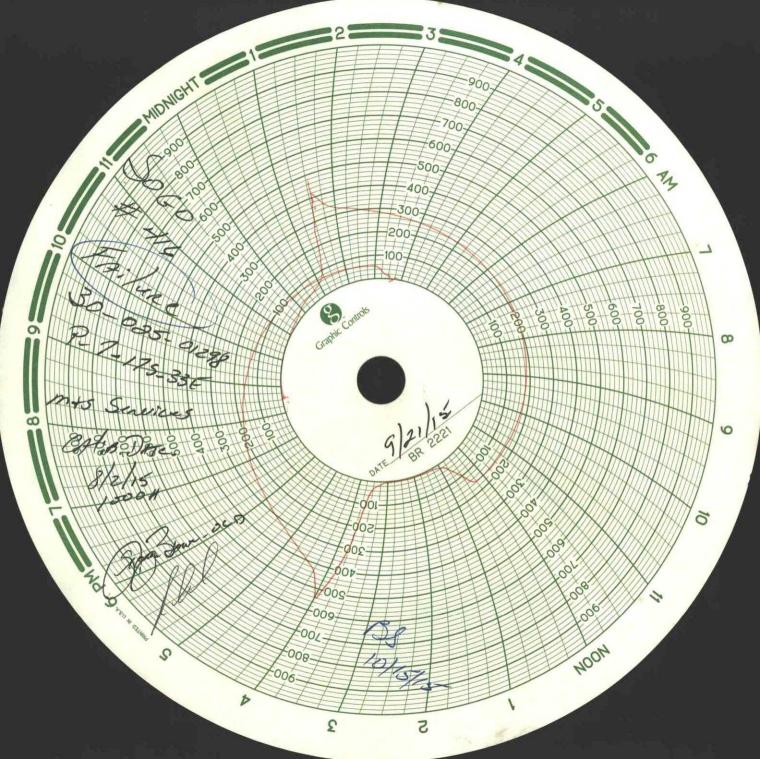

| Submit 1 Copy To Appropriate District                                                   | State of New M                    | exico                     | Form C-103                                       |  |  |
|-----------------------------------------------------------------------------------------|-----------------------------------|---------------------------|--------------------------------------------------|--|--|
| Office<br>District I – (575) 393-6161                                                   | Energy, Minerals and Nat          |                           | Revised July 18, 2013                            |  |  |
| 1625 N. French Dr., Hobbs, NM 88240                                                     |                                   |                           | WELL API NO.<br>30-025-01298                     |  |  |
| <u>District II</u> – (575) 748-1283<br>811 S. First St., Artesia, NM 88210              | OIL CONSERVATION                  |                           | 5. Indicate Type of Lease                        |  |  |
| District III - (505) 334-6178                                                           | 1220 South St. Fra                | ancis Dr.                 | STATE STATE                                      |  |  |
| 1000 Rio Brazos Rd., Aztec, NM 87410<br>District IV – (505) 476-3460                    | Santa Fe, NM 8                    | 37505                     | 6. State Oil & Gas Lease No.                     |  |  |
| 1220 S. St. Francis Dr., Santa Fe, NM<br>87505                                          |                                   | B2229                     |                                                  |  |  |
| SUNDRY NOTICE                                                                           | S AND REPORTS ON WELL             |                           | 7. Lease Name or Unit Agreement Name             |  |  |
| (DO NOT USE THIS FORM FOR PROPOSAL<br>DIFFERENT RESERVOIR. USE "APPLICAT<br>PROPOSALS.) |                                   |                           | Malmar                                           |  |  |
|                                                                                         | as Well 🛛 Other - Inj             | OCT 0 8 2015              | 8. Well Number 410                               |  |  |
| 2. Name of Operator                                                                     |                                   | 00100                     | 9. OGRID Number 309220                           |  |  |
| 3. Address of Operator                                                                  |                                   | RECEIVED                  | 10. Pool name or Wildcat                         |  |  |
| P.O. Box 210, Midland, TX 79702                                                         |                                   | RECEIVE                   | Maljamar – Grayburg San Andres                   |  |  |
| 4. Well Location                                                                        | 0                                 |                           |                                                  |  |  |
|                                                                                         | 000 feet from the                 | line and                  | 060 feet from the E line                         |  |  |
| Section 7                                                                               | Township 175 R                    |                           | NMPM County Lea                                  |  |  |
|                                                                                         | 1. Elevation (Show whether DI     |                           |                                                  |  |  |
|                                                                                         | 4208.91                           |                           |                                                  |  |  |
|                                                                                         |                                   |                           |                                                  |  |  |
| 12. Check App                                                                           | propriate Box to Indicate N       | Nature of Notice,         | Report or Other Data                             |  |  |
| NOTICE OF INTE                                                                          | SEQUENT REPORT OF:                |                           |                                                  |  |  |
| PERFORM REMEDIAL WORK PLUG AND ABANDON REMEDIAL WOR                                     |                                   |                           | K ALTERING CASING                                |  |  |
|                                                                                         | CHANGE PLANS                      | COMMENCE DRI              | LLING OPNS. PAND A                               |  |  |
|                                                                                         |                                   | CASING/CEMENT             | ГЈОВ                                             |  |  |
|                                                                                         |                                   |                           |                                                  |  |  |
| CLOSED-LOOP SYSTEM                                                                      |                                   | OTHER: MJ                 | T-TEST                                           |  |  |
|                                                                                         | ed operations. (Clearly state all |                           | d give pertinent dates, including estimated date |  |  |
|                                                                                         |                                   |                           | npletions: Attach wellbore diagram of            |  |  |
| proposed completion or recom                                                            | pletion.                          |                           |                                                  |  |  |
|                                                                                         |                                   |                           |                                                  |  |  |
| MITX                                                                                    |                                   |                           |                                                  |  |  |
| Ran Bradenhead test 9/21/15. Attached                                                   | is the Bradenhead Test Report     |                           |                                                  |  |  |
|                                                                                         | 1                                 |                           |                                                  |  |  |
|                                                                                         |                                   |                           |                                                  |  |  |
|                                                                                         |                                   |                           |                                                  |  |  |
|                                                                                         |                                   |                           |                                                  |  |  |
|                                                                                         |                                   |                           |                                                  |  |  |
|                                                                                         |                                   |                           |                                                  |  |  |
|                                                                                         |                                   |                           |                                                  |  |  |
|                                                                                         |                                   | [                         |                                                  |  |  |
| Spud Date:                                                                              | Rig Release D                     | ate:                      |                                                  |  |  |
|                                                                                         |                                   |                           |                                                  |  |  |
|                                                                                         |                                   |                           |                                                  |  |  |
| I hereby certify that the information abo                                               | ve is true and complete to the b  | best of my knowledge      | e and belief.                                    |  |  |
|                                                                                         |                                   |                           |                                                  |  |  |
| SIGNATURE Dama Or                                                                       | TITLE: Regu                       | ulatory Administrator     | DATE: 10/01/2015                                 |  |  |
| - trund ton                                                                             | The states wege                   | inter y realition and the |                                                  |  |  |
| Type or print name _Tammy Kennedy                                                       | E-mail address: tkenned           | ly@stanolind.com H        | PHONE: 432-640-0033                              |  |  |
| For State Use Only                                                                      |                                   |                           |                                                  |  |  |
| APPROVED BY: Bel Son                                                                    |                                   | SLGG M.                   | DATE 10/15/15                                    |  |  |
| Conditions of Approval (if any):                                                        | raman IIILE                       | Start Mian                | DATE 10/15/15                                    |  |  |
| constitutions or reproton (it any).                                                     |                                   |                           | .01                                              |  |  |
|                                                                                         |                                   | 0.0                       | dat                                              |  |  |
|                                                                                         |                                   | UC.                       | T 1 6 2015'                                      |  |  |
|                                                                                         |                                   |                           |                                                  |  |  |