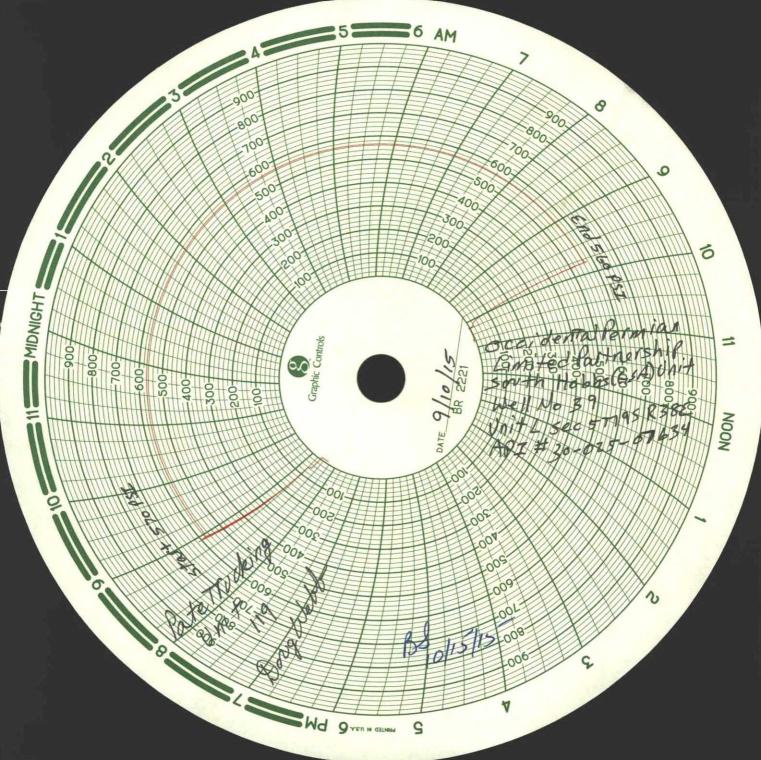

## State of New Mexico Energy, Minerals and Natural Resources Department

Form C-103 Revised 5-27-2004

| DISTRICT I         1220 South St. Francis Dr.         WELL API NO.           1625 N. French Dr., Hobbs, NM 88240         Santa Fe, NM 87505         30-025-07634           DISTRICT II         5. Indicate Type of Lease                                                                                                                                                                                                                                                                                                                                                                                                                                                                                                                                                                                                                                                                               |           |
|--------------------------------------------------------------------------------------------------------------------------------------------------------------------------------------------------------------------------------------------------------------------------------------------------------------------------------------------------------------------------------------------------------------------------------------------------------------------------------------------------------------------------------------------------------------------------------------------------------------------------------------------------------------------------------------------------------------------------------------------------------------------------------------------------------------------------------------------------------------------------------------------------------|-----------|
| 5. Indicate Type of Lease                                                                                                                                                                                                                                                                                                                                                                                                                                                                                                                                                                                                                                                                                                                                                                                                                                                                              | /         |
|                                                                                                                                                                                                                                                                                                                                                                                                                                                                                                                                                                                                                                                                                                                                                                                                                                                                                                        |           |
| 1301 W. Grand Ave, Artesia, NM 88210 STATE F                                                                                                                                                                                                                                                                                                                                                                                                                                                                                                                                                                                                                                                                                                                                                                                                                                                           | EE X      |
| 6. State Oil & Gas Lease No.                                                                                                                                                                                                                                                                                                                                                                                                                                                                                                                                                                                                                                                                                                                                                                                                                                                                           |           |
| 1000 Rio Brazos Rd, Aztec, NM 87410                                                                                                                                                                                                                                                                                                                                                                                                                                                                                                                                                                                                                                                                                                                                                                                                                                                                    |           |
| SUNDRY NOTICES AND REPORTS ON WELLS  7. Lease Name or Unit Agreement Name                                                                                                                                                                                                                                                                                                                                                                                                                                                                                                                                                                                                                                                                                                                                                                                                                              | ne        |
| (DO NOT USE THIS FORM FOR PROPOSALS TO DRILL OR TO DEEPEN OR PLUG BACK TO A  DIFFERENT RESERVOIR. USE "APPLICATION FOR PERMIT" (Form C-101) for such proposals (OCD)                                                                                                                                                                                                                                                                                                                                                                                                                                                                                                                                                                                                                                                                                                                                   |           |
| 1. Type of Well:  Oil Well  Gas Well  Other Injector                                                                                                                                                                                                                                                                                                                                                                                                                                                                                                                                                                                                                                                                                                                                                                                                                                                   |           |
| 2. Name of Operator Occidental Permian Ltd.  Occidental Permian Ltd.                                                                                                                                                                                                                                                                                                                                                                                                                                                                                                                                                                                                                                                                                                                                                                                                                                   |           |
| Address of Operator     10. Pool name or Wildcat Hobb                                                                                                                                                                                                                                                                                                                                                                                                                                                                                                                                                                                                                                                                                                                                                                                                                                                  | os (G/SA) |
| HCR 1 Box 90 Denver City, TX 79323 RECEIVED                                                                                                                                                                                                                                                                                                                                                                                                                                                                                                                                                                                                                                                                                                                                                                                                                                                            |           |
| 4. Well Location                                                                                                                                                                                                                                                                                                                                                                                                                                                                                                                                                                                                                                                                                                                                                                                                                                                                                       |           |
| Unit Letter L : 1980 Feet From The South Line and 660 Feet From The West Line                                                                                                                                                                                                                                                                                                                                                                                                                                                                                                                                                                                                                                                                                                                                                                                                                          |           |
| Section 5 Township 19-S Range 38-E NMPM Let                                                                                                                                                                                                                                                                                                                                                                                                                                                                                                                                                                                                                                                                                                                                                                                                                                                            | a County  |
| 11. Elevation (Show whether DF, RKB, RT GR, etc.) 3631' KB                                                                                                                                                                                                                                                                                                                                                                                                                                                                                                                                                                                                                                                                                                                                                                                                                                             |           |
| Pit or Below-grade Tank Application or Closure                                                                                                                                                                                                                                                                                                                                                                                                                                                                                                                                                                                                                                                                                                                                                                                                                                                         |           |
| Pit Type Depth of Ground Water Distance from nearest fresh water well Distance from nearest surface we                                                                                                                                                                                                                                                                                                                                                                                                                                                                                                                                                                                                                                                                                                                                                                                                 | ater      |
| Pit Liner Thickness mil Below-Grade Tank: Volume bbls; Construction Material                                                                                                                                                                                                                                                                                                                                                                                                                                                                                                                                                                                                                                                                                                                                                                                                                           |           |
| 12. Check Appropriate Box to Indicate Nature of Notice, Report, or Other Data                                                                                                                                                                                                                                                                                                                                                                                                                                                                                                                                                                                                                                                                                                                                                                                                                          |           |
| NOTICE OF INTENTION TO: SUBSEQUENT REPORT OF:                                                                                                                                                                                                                                                                                                                                                                                                                                                                                                                                                                                                                                                                                                                                                                                                                                                          |           |
| PERFORM REMEDIAL WORK PLUG AND ABANDON REMEDIAL WORK ALTERING CASIN                                                                                                                                                                                                                                                                                                                                                                                                                                                                                                                                                                                                                                                                                                                                                                                                                                    |           |
|                                                                                                                                                                                                                                                                                                                                                                                                                                                                                                                                                                                                                                                                                                                                                                                                                                                                                                        | G I I     |
| TEMPORARII Y ARANDON CHANGE PLANS COMMENCE DRILLING OPNS PLUG & ARANDO                                                                                                                                                                                                                                                                                                                                                                                                                                                                                                                                                                                                                                                                                                                                                                                                                                 |           |
| TEMPORARILY ABANDON CHANGE PLANS COMMENCE DRILLING OPNS. PLUG & ABANDO                                                                                                                                                                                                                                                                                                                                                                                                                                                                                                                                                                                                                                                                                                                                                                                                                                 |           |
| PULL OR ALTER CASING Multiple Completion CASING TEST AND CEMENT JOB                                                                                                                                                                                                                                                                                                                                                                                                                                                                                                                                                                                                                                                                                                                                                                                                                                    |           |
|                                                                                                                                                                                                                                                                                                                                                                                                                                                                                                                                                                                                                                                                                                                                                                                                                                                                                                        |           |
| PULL OR ALTER CASING Multiple Completion CASING TEST AND CEMENT JOB                                                                                                                                                                                                                                                                                                                                                                                                                                                                                                                                                                                                                                                                                                                                                                                                                                    | NMENT X   |
| PULL OR ALTER CASING Multiple Completion CASING TEST AND CEMENT JOB  OTHER: Casing Integrity Test  13. Describe Proposed or Completed Operations (Clearly state all pertinent details, and give pertinent dates, including estimated date of starting a                                                                                                                                                                                                                                                                                                                                                                                                                                                                                                                                                                                                                                                | NMENT X   |
| PULL OR ALTER CASING Multiple Completion CASING TEST AND CEMENT JOB  OTHER: Casing Integrity Test  13. Describe Proposed or Completed Operations (Clearly state all pertinent details, and give pertinent dates, including estimated date of starting a proposed work) SEE RULE 1103. For Multiple Completions: Attach wellbore diagram of proposed completion or recompletion.                                                                                                                                                                                                                                                                                                                                                                                                                                                                                                                        | NMENT X   |
| PULL OR ALTER CASING Multiple Completion CASING TEST AND CEMENT JOB  OTHER: Casing Integrity Test  13. Describe Proposed or Completed Operations (Clearly state all pertinent details, and give pertinent dates, including estimated date of starting a proposed work) SEE RULE 1103. For Multiple Completions: Attach wellbore diagram of proposed completion or recompletion.  Date of Test: 09/10/2015                                                                                                                                                                                                                                                                                                                                                                                                                                                                                              | NMENT X   |
| PULL OR ALTER CASING                                                                                                                                                                                                                                                                                                                                                                                                                                                                                                                                                                                                                                                                                                                                                                                                                                                                                   | NMENT X   |
| PULL OR ALTER CASING                                                                                                                                                                                                                                                                                                                                                                                                                                                                                                                                                                                                                                                                                                                                                                                                                                                                                   | NMENT X   |
| PULL OR ALTER CASING                                                                                                                                                                                                                                                                                                                                                                                                                                                                                                                                                                                                                                                                                                                                                                                                                                                                                   | INMENT X  |
| PULL OR ALTER CASING                                                                                                                                                                                                                                                                                                                                                                                                                                                                                                                                                                                                                                                                                                                                                                                                                                                                                   | INMENT X  |
| PULL OR ALTER CASING                                                                                                                                                                                                                                                                                                                                                                                                                                                                                                                                                                                                                                                                                                                                                                                                                                                                                   | INMENT X  |
| PULL OR ALTER CASING                                                                                                                                                                                                                                                                                                                                                                                                                                                                                                                                                                                                                                                                                                                                                                                                                                                                                   | INMENT X  |
| PULL OR ALTER CASING                                                                                                                                                                                                                                                                                                                                                                                                                                                                                                                                                                                                                                                                                                                                                                                                                                                                                   | NMENT X   |
| PULL OR ALTER CASING Multiple Completion DTHER: Casing Integrity Test  13. Describe Proposed or Completed Operations (Clearly state all pertinent details, and give pertinent dates, including estimated date of starting a proposed work) SEE RULE 1103. For Multiple Completions: Attach wellbore diagram of proposed completion or recompletion.  Date of Test: 09/10/2015  Pressure Readings: Initial – 570 PSI Ending – 560 PSI  Length of test: 30 minutes  Witnessed: NO  I hereby certify that the information above is true and complete to the best of my knowledge and belief. I further certify that any pit or below-grade tank has been/constructed or closed according to NMOCD guidelines a general permit or an (attached) alternative OCD-approved plan  SIGNATURE  TYPE OR PRINT NAME Mendy A. Johnson Femail address: mendy johnson@oxy.com TELEPHONE NO. 806-  For State Use Only | will be   |
| PULL OR ALTER CASING                                                                                                                                                                                                                                                                                                                                                                                                                                                                                                                                                                                                                                                                                                                                                                                                                                                                                   | will be   |